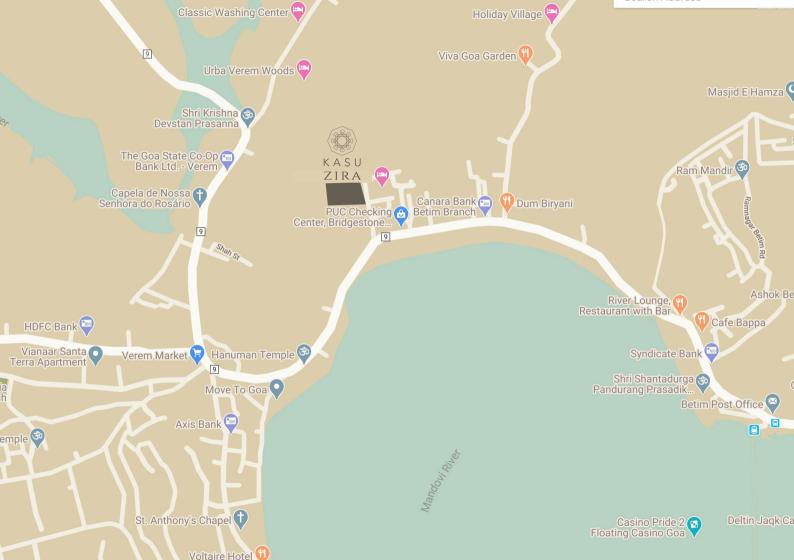

Kasu Zira is an exclusive development of apartments in the coastal village of Reis Magos. The homes are located in a quiet road that is a stone's throw from the river mandovi.

Kasu Zira-Road view

TYPE A