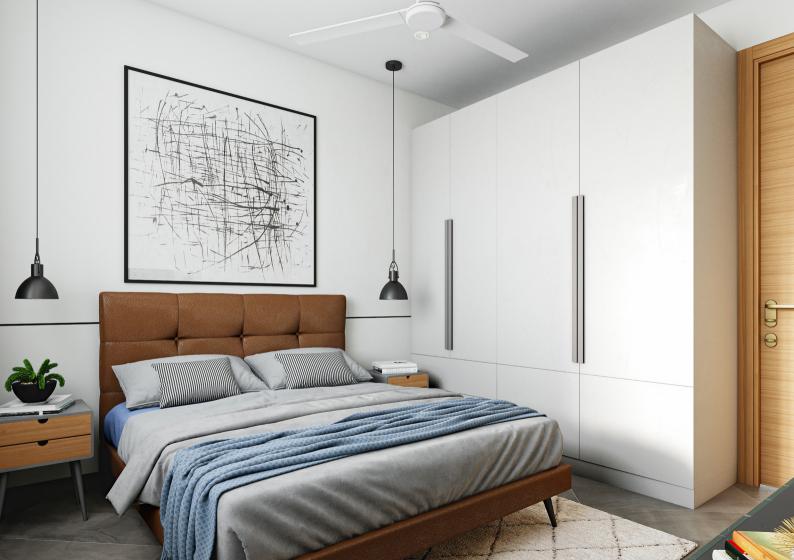

## FLOORING & CLADDING :

\* Natural Stone flooring or equivalent in living room and dining area

\* Natural Stone/vitrified tiles for kitchen

\* Natural Stone floor or equivalent for all bedrooms

\* Anti skid ceramic/vitrified tiles/Natural stone flooring for bathrooms.

#### PLASTERING AND PAINTING :

- \* Internal walls with cement plastering
- \* Internal painting with plastic emulsion
- \* Exterior walls with cement plaster with paint or equivalent