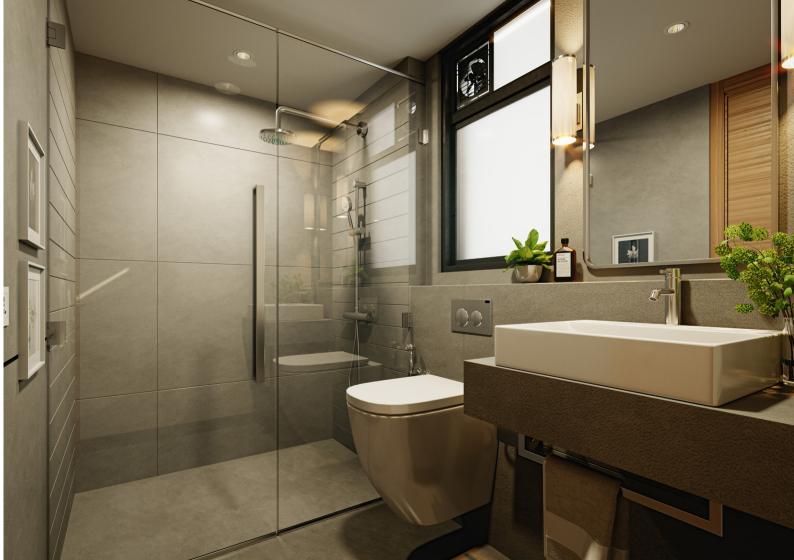

# BATHROOM FITTINGS AND ACCESSORIES :

\* CP fittings and sanitary wares (Kohler or equivalent

- \* Hot & cold mixer for wash basins (Kohler or equivalent)
- \* PVC ventilators for bathrooms with exhaust fan

\* Water heaters for all bathrooms.