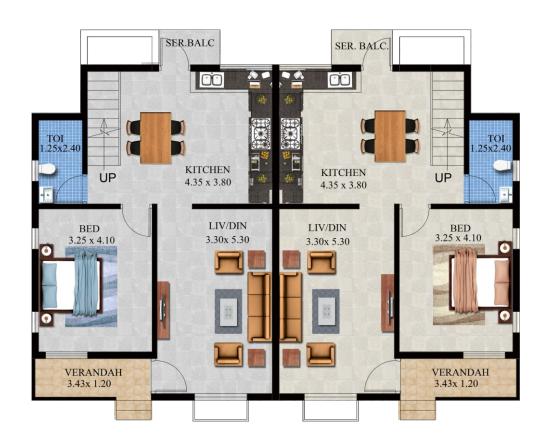

## **PUSHP RESIDENCY**

"Impeccable lifestyle,Imperial living" a project at, PONDA - GOA.....

**A2** 

A1 GROUND FLOOR PLAN A2 FIRST FLOOR PLAN

**GROUND FLOOR PLAN** 

**A3** 

FIRST FLOOR PLAN