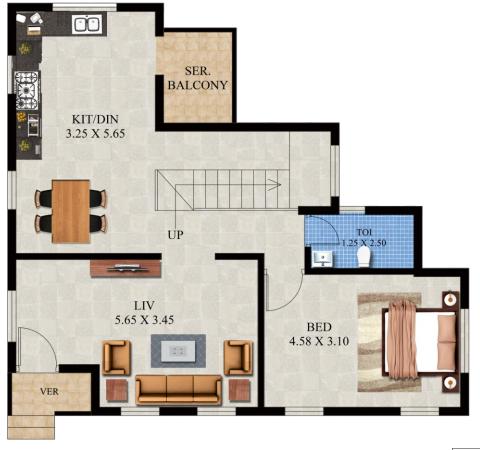

## **PUSHP RESIDENCY**

"Impeccable lifestyle,Imperial living" a project at, PONDA - GOA.....

**A2** 

A1 GROUND FLOOR PLAN A2 FIRST FLOOR PLAN

**GROUND FLOOR PLAN** 

**A3** 

FIRST FLOOR PLAN