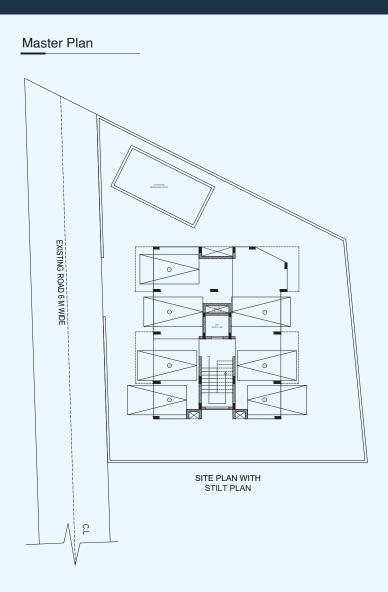

Edcon Crown is a project of exclusive 3 Bedroom Luxury Apartments with high-end specifications. Each apartment is equipped with 3 en-suite bedrooms, and a large living room with a dining room, adjoining the kitchen. The apartment is spacious at 184 sq. mts. and the bar lounge/library roomis the ideal spaceto chill out. Other amenities include a dedicated car park in the stilt, a swimming pool, washrooms for staff, 24-hours security with CCTV, and generator back-up for all the apartments.

An apartment at Edcon Crown serves as an excellent investment, because the Goa Convention Centre is coming up less than 500 meters away.



# Specifications

## The Structure:

It is a R.C.C. framed structure of columns, beams and slabs. The internal partition walls will be of 4 1/2" brick masonry and the external walls will be 9" brick/laterite masonry.

#### Plaster:

External plaster will be double coat sand faced cement plaster. Internal plaster will be single coat with second coat of neeru.

## Flooring:

The flooring will be of vitrified ceramic tiles. The basic cost of the vitrified/ceramic tiles is Rs. 800/- per sq.mts. Toilet floor will have iceramic matt tiles and dado will have ivglazed tiles. The basic cost of the toilet floor and dado tiles is Rs. 500/- per sq.m.

## Door:

Main Door- Teak Wood Frame with Teak Wood Door

Internal Door- Teakwood Frames/flush door with laminates. All doors will be with required In