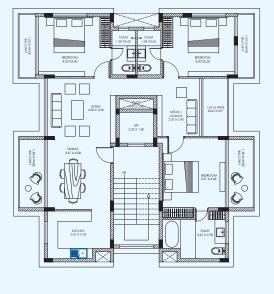

th granite platform with stainless steel sink & dado of two feet height of ceramic tiles

## Internal Décor:

The walls and ceilings will be painted with plastic emulsion.

## Water Tanks:

A common underground sump with a common electric pump and a common overhead sump tank will be provided.

#### Plumbing & Sanitary:

Soil, waste and water pipes will be partially concealed. White glazed European W.C units will be provided with flushing system. The sanitary installation will be in accordance with municipal specifications.

Edcon Real Estate Developers,

Fifth Floor, Siddharth Bandodkar Bhavan,

Dr. P. Shirgaokar Road, Panaji, Goa, India. 403001.

S 9764984458 / 8007538057 / 7030125799

✓ sales@edcongoa.com

www.edcongoa.com





EDCON<sup>®</sup> going beyond square feet

## Floor Plans



SECOND FLOOR PLAN

### THIRD FLOOR PLAN

## Location Map

The project is located on the Nagali hills in Dona Paula. All the apartments enjoy a scenic view of the Caranzalem beach along with the river.



Edcon Real Estate Developers,

Fifth Floor, Siddharth Bandodkar Bhavan,

Dr. P. Shirgaokar Road, Panaji, Goa, India. 403001.

- Sec. 9764984458 / 8007538057 / 7030125799
- Sales@edcongoa.com
- www.edcongoa.com