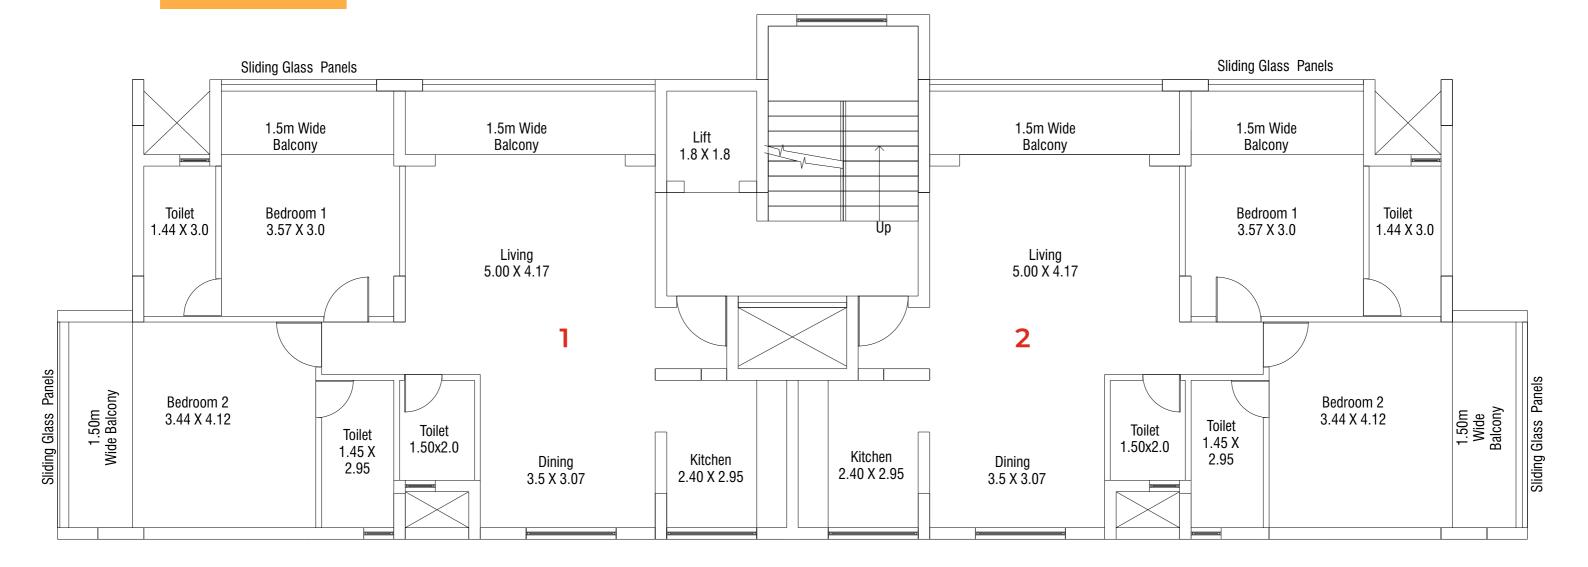

CC framed structure with internal and external block masonry walls.

Plaster - External double coat sand faced cement plaster. Internal walls with gypsum plaster/ Cement putty.

Flooring - Vitrified flooring for entire unit.

Kitchen - Granite platform with stainless steel sink. Ceramic dado tiles 2 feet above platform.

Decor - Internal walls in emulsion and external walls in external emulsion paint.

Electrical - 3 phase electrical connection with premium quality concealed wiring with modular switches.

Toilets - Ceramic tiles for floor & walls, premium quality sanitary ware with premium quality fittings.







### STILT LEVEL PLAN









#### 1st Level Plan









### 2nd And 4th Level Plan









#### 3rd Level Plan









#### 5th Level Plan











## Stilt Floor Plan









### 1st Floor Plan







# 2nd And 4th Floor Plan







### 3rd Floor Plan



# VILLAS | APARTMENTS | PLOTS



#### NANU ESTATE PRIVATE LIMITED

Head Office:

Nanu House, V. V. Road, Margao, Goa. 403601

Branch Office:

Naik Villa, Opp. Kundaikar Nagar, Panaji, Goa. 403001



Head Office:

Phone: +91 8326 755 000 +91 8888 22 7777

Branch Office:

Phone: +91 832 2225180

+91 832 2435307



Website: www.nanuestates.in

E - mail: sales@nanuestates.com



scan the QR code for location

A member of