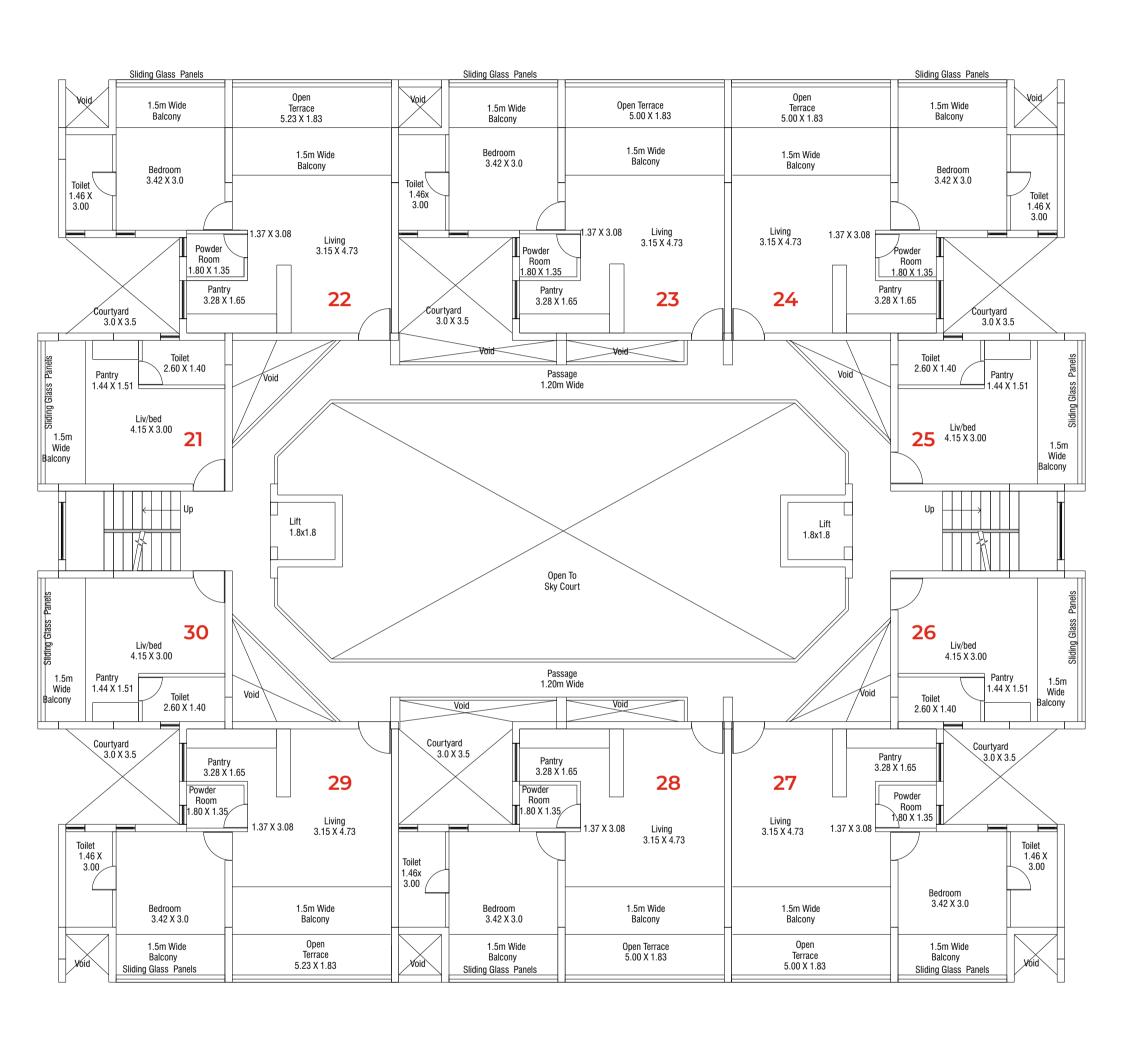

project by













SCHEME LAYOUT







# PROJECT SPECIFICATIONS

Structure - RCC framed structure with internal and external block masonry walls.

Plaster - External double coat sand faced cement plaster. Internal walls with gypsum plaster/ Cement putty.

Flooring - Vitrified flooring for entire unit.

Kitchen - Granite platform with stainless steel sink. Ceramic dado tiles 2 feet above platform.

Decor - Internal walls in emulsion and external walls in external emulsion paint.

Electrical - 3 phase electrical connection with premium quality concealed wiring with modular switches.

Toilets - Ceramic tiles for floor & walls, premium quality sanitary ware with premium quality fittings.







### STILT LEVEL PLAN









#### 1st Level Plan









### 2nd And 4th Level Plan









#### 3rd Level Plan









#### 5th Level Plan











## Stilt Floor Plan









### 1st Floor Plan







# 2nd And 4th Floor Plan







### 3rd Floor Plan



# VILLAS | APARTMENTS | PLOTS



#### NANU ESTATE PRIVATE LIMITED

Head Office:

Nanu House, V. V. Road, Margao, Goa. 403601

Branch Office:

Naik Villa, Opp. Kundaikar Nagar, Panaji, Goa. 403001



Head Office:

Phone: +91 8326 755 000 +91 8888 22 7777

Branch Office:

Phone: +91 832 2225180

+91 832 2435307



Website: www.nanuestates.in

E - mail: sales@nanuestates.com



scan the QR code for location

A member of