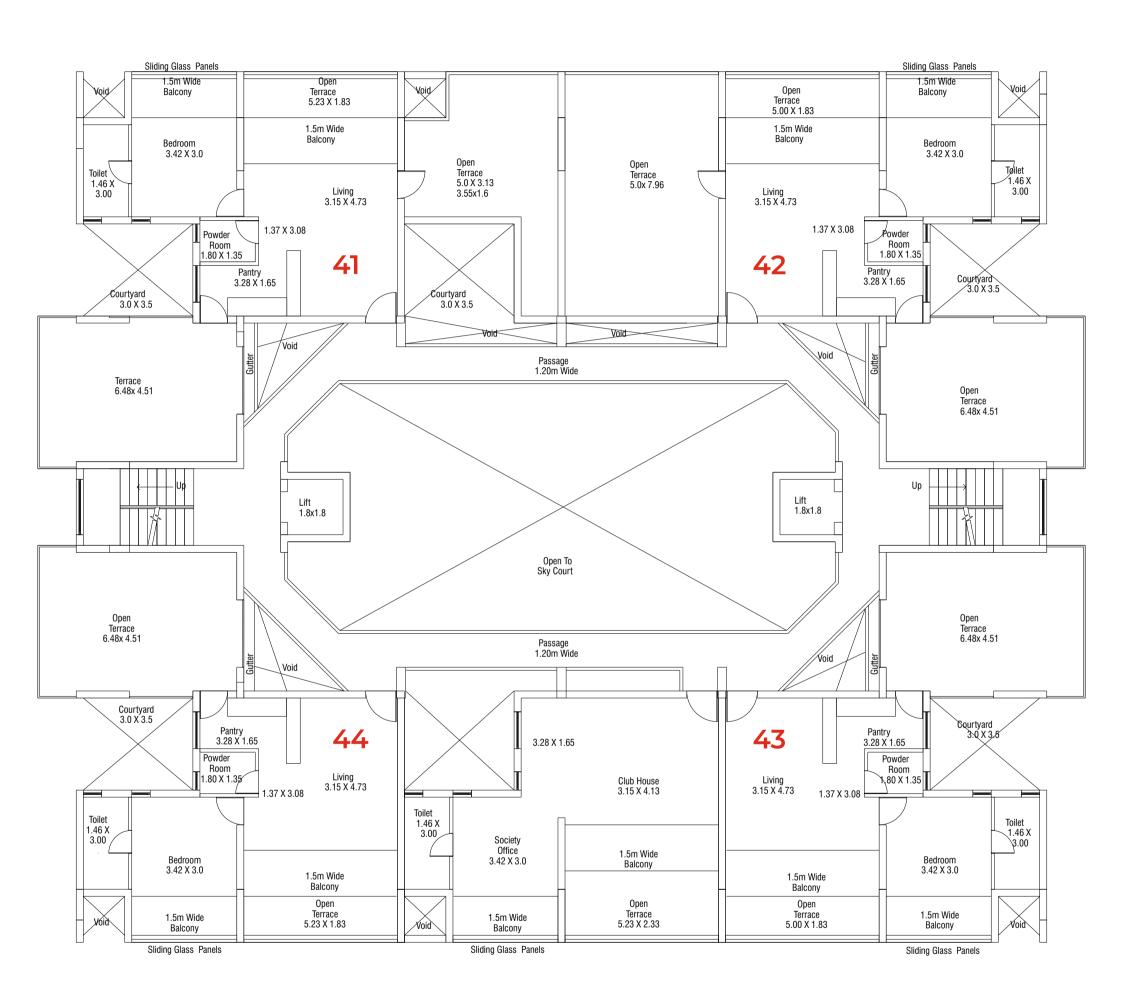

ME LAYOUT







# PROJECT SPECIFICATIONS

Structure - RCC framed structure with internal and external block masonry walls.

Plaster - External double coat sand faced cement plaster. Internal walls with gypsum plaster/ Cement putty.

Flooring - Vitrified flooring for entire unit.

Kitchen - Granite platform with stainless steel sink. Ceramic dado tiles 2 feet above platform.

Decor - Internal walls in emulsion and external walls in external emulsion paint.

Electrical - 3 phase electrical connection with premium quality concealed wiring with modular switches.

Toilets - Ceramic tiles for floor & walls, premium quality sanitary ware with premium quality fittings.







### STILT LEVEL PLAN









#### 1st Level Plan









### 2nd And 4th Level Plan









#### 3rd Level Plan









#### 5th Level Plan











## Stilt Floor Plan









### 1st Floor Plan







# 2nd And 4th Floor Plan







### 3rd Floor Plan



# VILLAS | APARTMENTS | PLOTS



#### NANU ESTATE PRIVATE LIMITED

Head Office:

Nanu House, V. V. Road, Margao, Goa. 403601

Branch Office:

Naik Villa, Opp. Kundaikar Nagar, Panaji, Goa. 403001



Head Office:

Phone: +91 8326 755 000 +91 8888 22 7777

Branch Office:

Phone: +91 832 2225180

+91 832 2435307



Website: www.nanuestates.in

E - mail: sales@nanuestates.com



scan the QR code for location

A member of