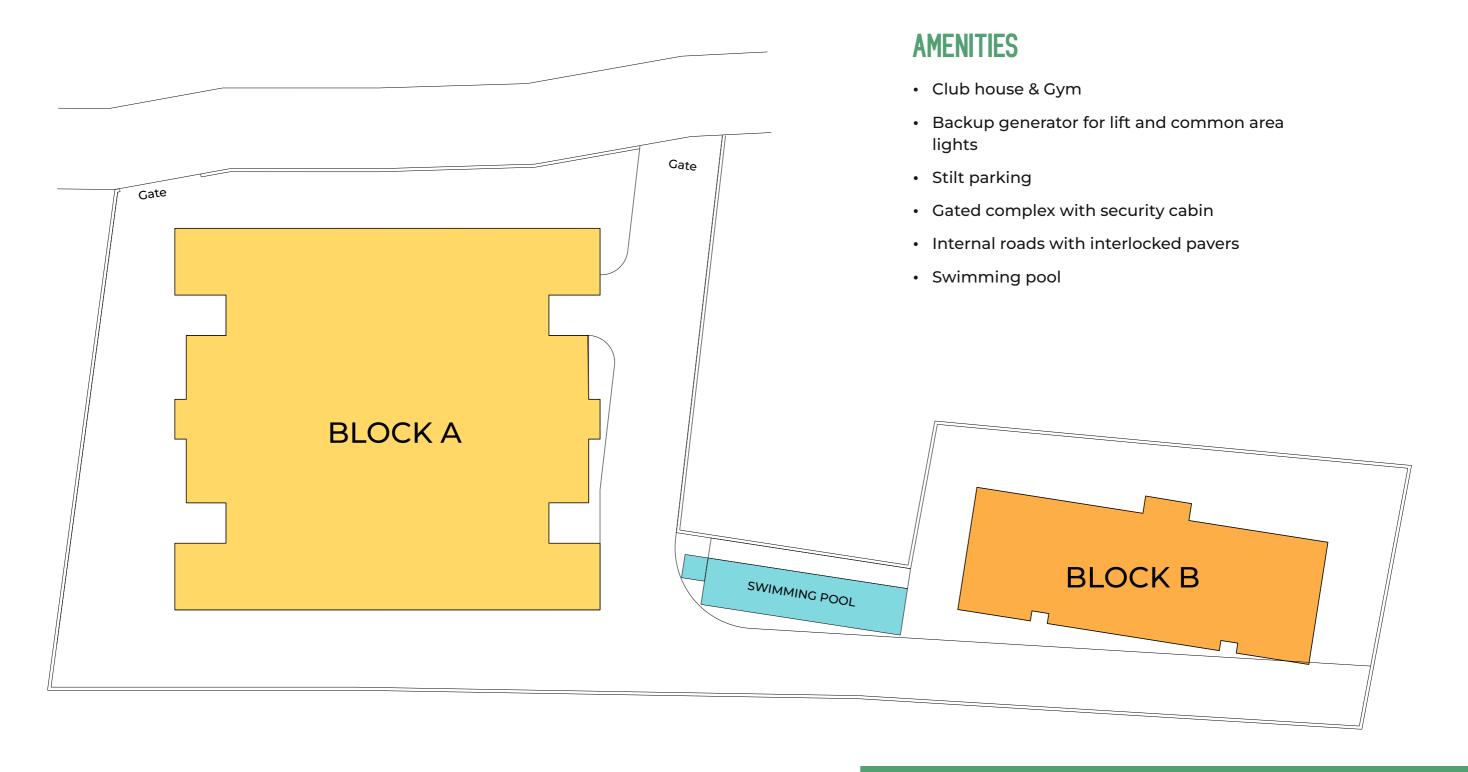

a project by













SCHEME LAYOUT







# PROJECT SPECIFICATIONS

Structure - RCC framed structure with internal and external block masonry walls.

Plaster - External double coat sand faced cement plaster. Internal walls with gypsum plaster/ Cement putty.

Flooring - Vitrified flooring for entire unit.

Kitchen - Granite platform with stainless steel sink. Ceramic dado tiles 2 feet above platform.

Decor - Internal walls in emulsion and external walls in external emulsion paint.

Electrical - 3 phase electrical connection with premium quality concealed wiring with modular switches.

Toilets - Ceramic tiles for floor & walls, premium quality sanitary ware with premium quality fittings.







### STILT LEVEL PLAN









#### 1st Level Plan









### 2nd And 4th Level Plan









#### 3rd Level Plan