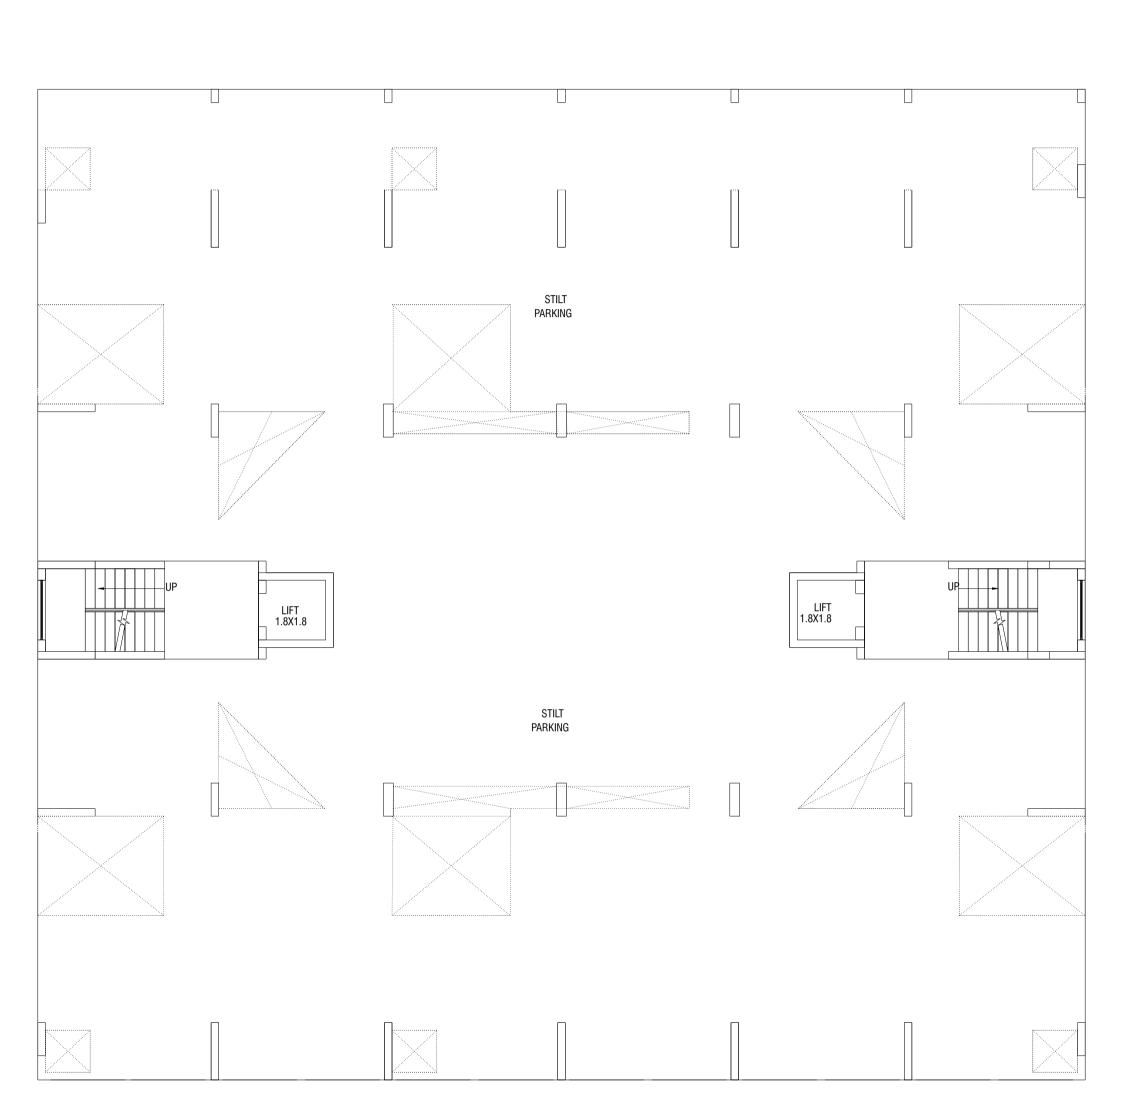

a project by













SCHEME LAYOUT







# PROJECT SPECIFICATIONS

Structure - RCC framed structure with internal and external block masonry walls.

Plaster - External double coat sand faced cement plaster. Internal walls with gypsum plaster/ Cement putty.

Flooring - Vitrified flooring for entire unit.

Kitchen - Granite platform with stainless steel sink. Ceramic dado tiles 2 feet above platform.

Decor - Internal walls in emulsion and external walls in external emulsion paint.

Electrical - 3 phase electrical connection with premium quality concealed wiring with modular switches.

Toilets - Ceramic tiles for floor & walls, premium quality sanitary ware with premium quality fittings.







### STILT LEVEL PLAN









#### 1st Level Plan









### 2nd And 4th Level Plan









#### 3rd Level Plan









#### 5th Level Plan











## Stilt Floor Plan









### 1st Floor Plan







# 2nd And 4th Floor Plan







### 3rd Floor Plan



# VILLAS | APARTMENTS | PLOTS



#### NANU ESTATE PRIVATE LIMITED

Head Office:

Nanu House, V. V. Road, Margao, Goa. 403601

Branch Office:

Naik Villa, Opp. Kundaikar Nagar, Panaji, Goa. 403001



Head Office:

Phone: +91 8326 755 000 +91 8888 22 7777

Branch Office:

Phone: +91 832 2225180

+91 832 2435307



Website: www.nanuestates.in

E - mail: sales@nanuestates.com



scan the QR code for location

A member of