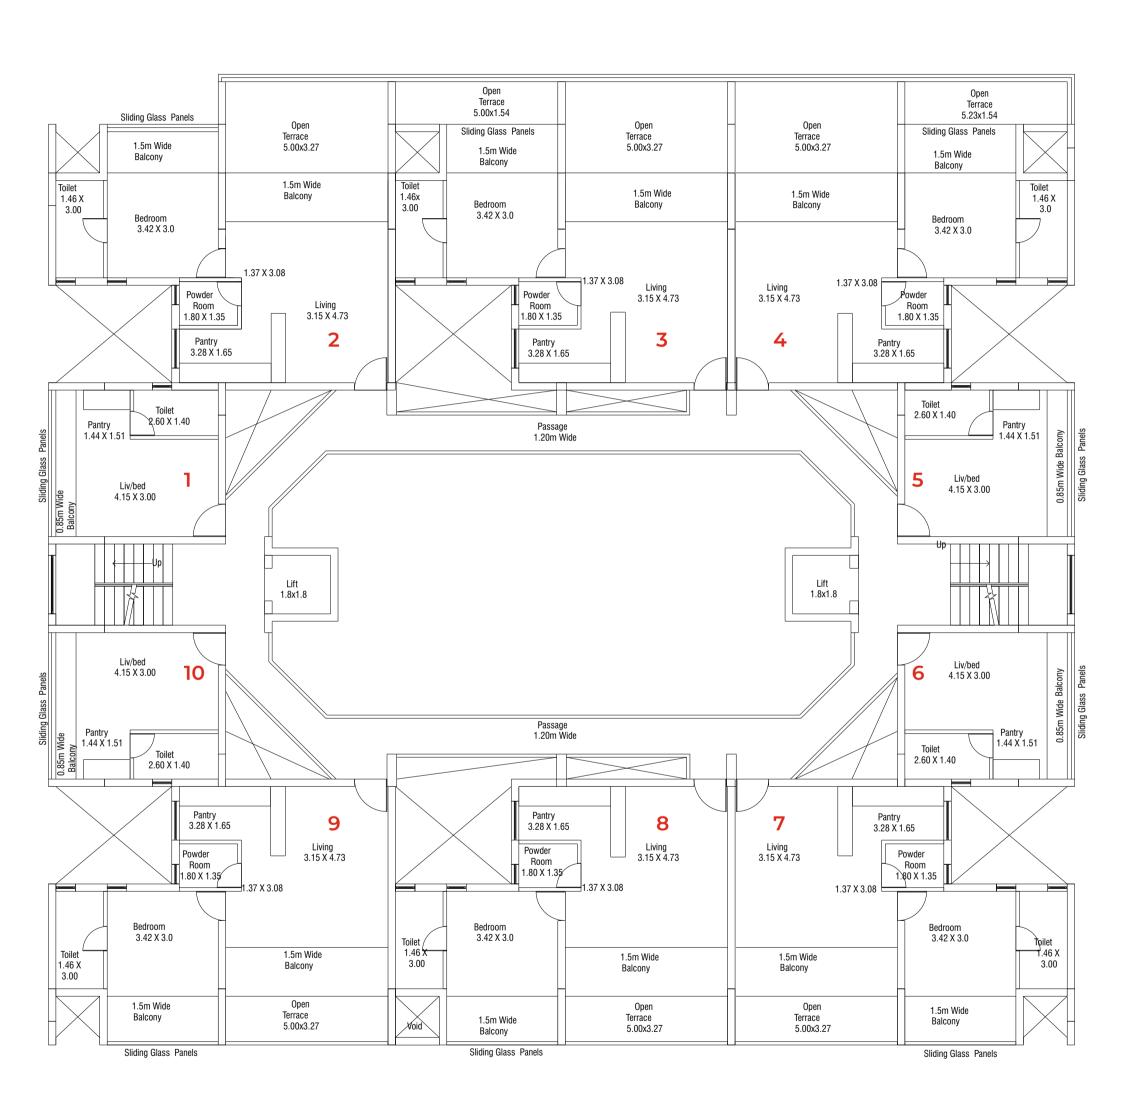

a project by













SCHEME LAYOUT







# PROJECT SPECIFICATIONS

Structure - RCC framed structure with internal and external block masonry walls.

Plaster - External double coat sand faced cement plaster. Internal walls with gypsum plaster/ Cement putty.

Flooring - Vitrified flooring for entire unit.

Kitchen - Granite platform with stainless steel sink. Ceramic dado tiles 2 feet above platform.

Decor - Internal walls in emulsion and external walls in external emulsion paint.

Electrical - 3 phase electrical connection with premium quality concealed wiring with modular switches.

Toilets - Ceramic tiles for floor & walls, premium quality sanitary ware with premium quality fittings.







### STILT LEVEL PLAN









#### 1st Level Plan









### 2nd And 4th Level Plan









#### 3rd Level Plan









#### 5th Level Plan











## Stilt Floor Plan









### 1st Floor Plan







# 2nd And 4th Floor Plan







### 3rd Floor Plan



# VILLAS | APARTMENTS | PLOTS



#### NANU ESTATE PRIVATE LIMITED

Head Office:

Nanu House, V. V. Road, Margao, Goa. 403601

Branch Office:

Naik Villa, Opp. Kundaikar Nagar, Panaji, Goa. 403001



Head Office:

Phone: +91 8326 755 000 +91 8888 22 7777

Branch Office:

Phone: +91 832 2225180

+91 832 2435307



Website: www.nanuestates.in

E - mail: sales@nanuestates.com



scan the QR code for location

A member of