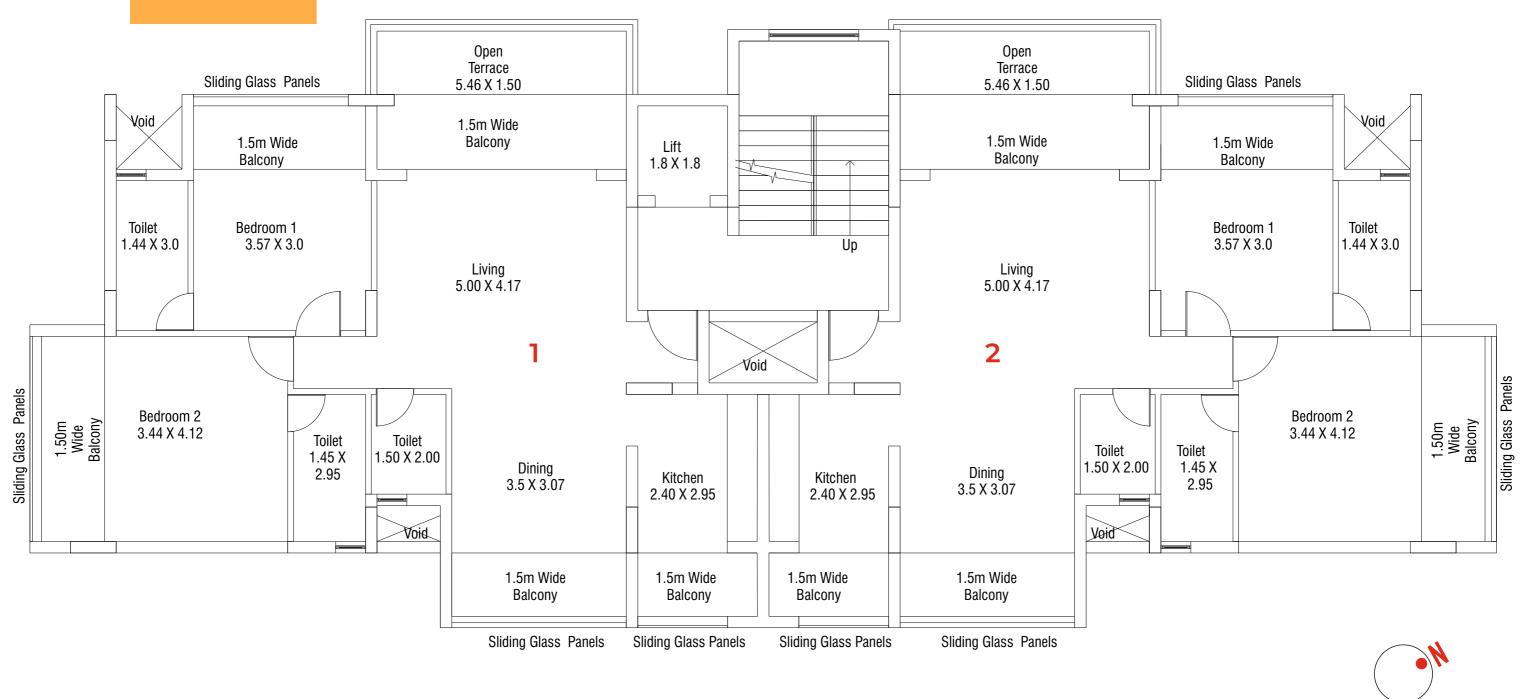

ernal and external block masonry walls.

Plaster - External double coat sand faced cement plaster. Internal walls with gypsum plaster/ Cement putty.

Flooring - Vitrified flooring for entire unit.

Kitchen - Granite platform with stainless steel sink. Ceramic dado tiles 2 feet above platform.

Decor - Internal walls in emulsion and external walls in external emulsion paint.

Electrical - 3 phase electrical connection with premium quality concealed wiring with modular switches.

Toilets - Ceramic tiles for floor & walls, premium quality sanitary ware with premium quality fittings.







### STILT LEVEL PLAN









#### 1st Level Plan









### 2nd And 4th Level Plan









#### 3rd Level Plan









#### 5th Level Plan











## Stilt Floor Plan









### 1st Floor Plan







# 2nd And 4th Floor Plan







### 3rd Floor Plan



# VILLAS | APARTMENTS | PLOTS



#### NANU ESTATE PRIVATE LIMITED

Head Office:

Nanu House, V. V. Road, Margao, Goa. 403601

Branch Office:

Naik Villa, Opp. Kundaikar Nagar, Panaji, Goa. 403001



Head Office:

Phone: +91 8326 755 000 +91 8888 22 7777

Branch Office:

Phone: +91 832 2225180

+91 832 2435307



Website: www.nanuestates.in

E - mail: sales@nanuestates.com



scan the QR code for location

A member of