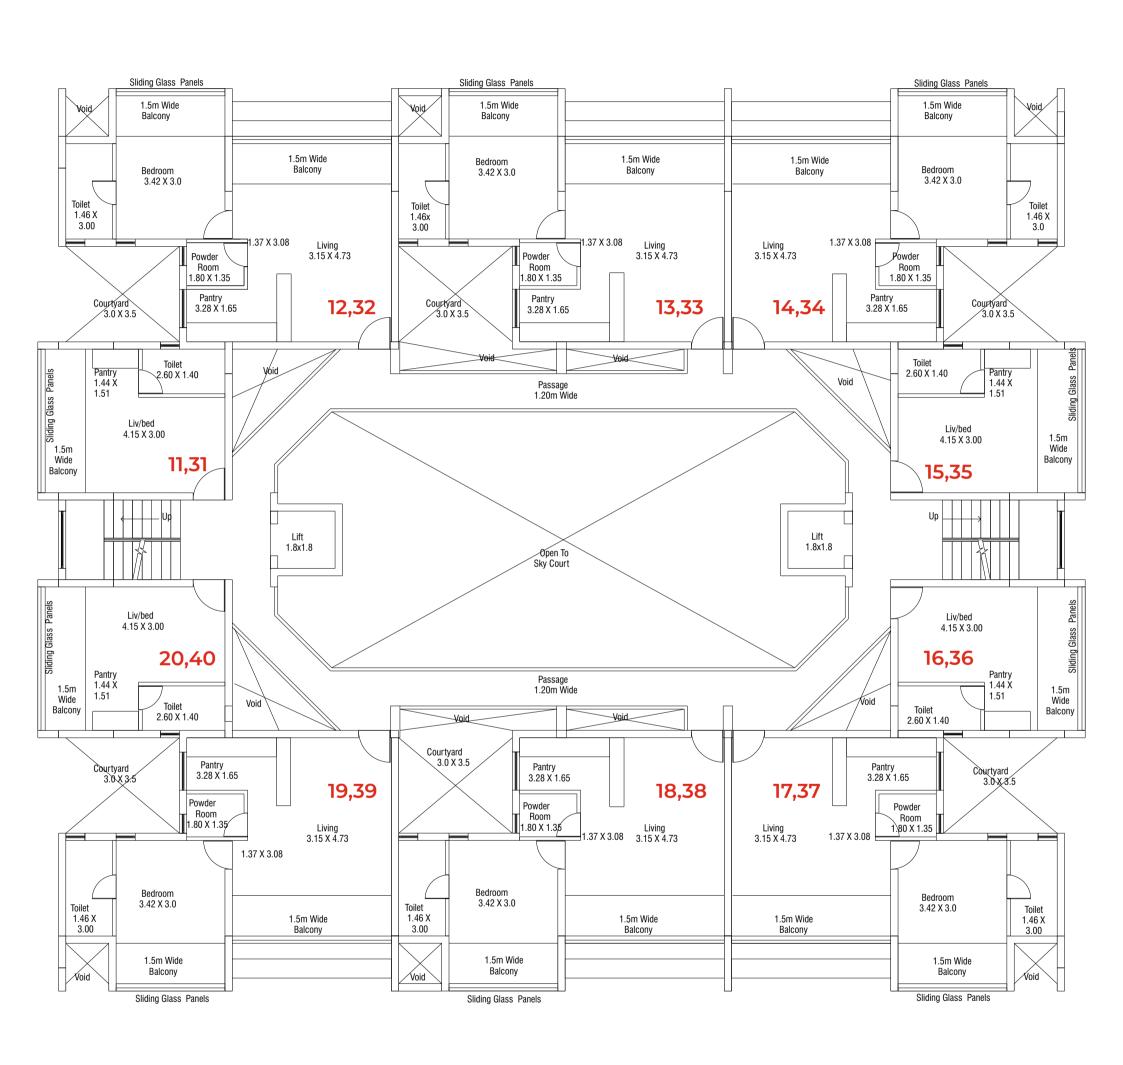

a project by













SCHEME LAYOUT







# PROJECT SPECIFICATIONS

Structure - RCC framed structure with internal and external block masonry walls.

Plaster - External double coat sand faced cement plaster. Internal walls with gypsum plaster/ Cement putty.

Flooring - Vitrified flooring for entire unit.

Kitchen - Granite platform with stainless steel sink. Ceramic dado tiles 2 feet above platform.

Decor - Internal walls in emulsion and external walls in external emulsion paint.

Electrical - 3 phase electrical connection with premium quality concealed wiring with modular switches.

Toilets - Ceramic tiles for floor & walls, premium quality sanitary ware with premium quality fittings.







### STILT LEVEL PLAN









#### 1st Level Plan









### 2nd And 4th Level Plan









#### 3rd Level Plan









#### 5th Level Plan











## Stilt Floor Plan









### 1st Floor Plan







# 2nd And 4th Floor Plan







### 3rd Floor Plan



# VILLAS | APARTMENTS | PLOTS



#### NANU ESTATE PRIVATE LIMITED

Head Office:

Nanu House, V. V. Road, Margao, Goa. 403601

Branch Office:

Naik Villa, Opp. Kundaikar Nagar, Panaji, Goa. 403001



Head Office:

Phone: +91 8326 755 000 +91 8888 22 7777

Branch Office:

Phone: +91 832 2225180

+91 832 2435307



Website: www.nanuestates.in

E - mail: sales@nanuestates.com



scan the QR code for location

A member of