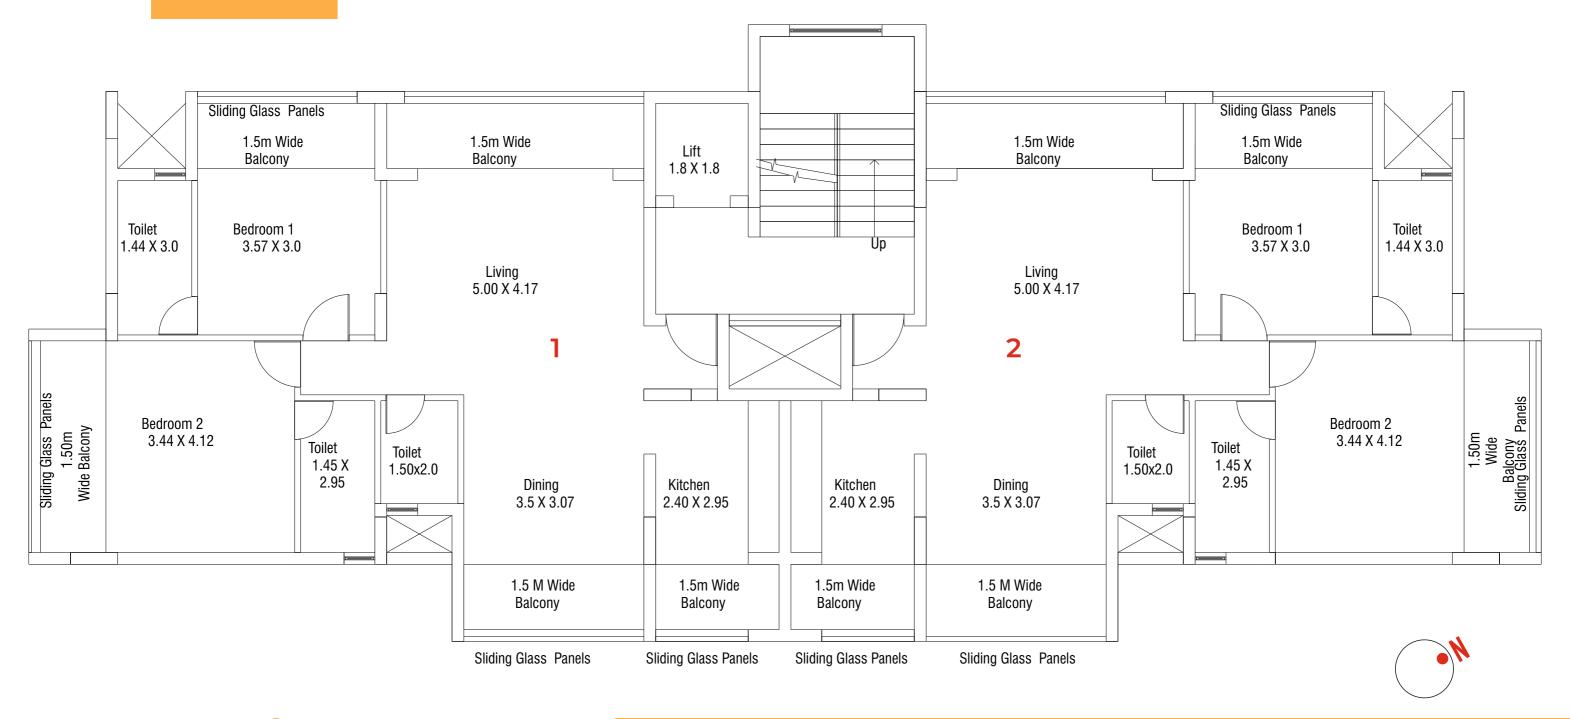

walls.

Plaster - External double coat sand faced cement plaster. Internal walls with gypsum plaster/ Cement putty.

Flooring - Vitrified flooring for entire unit.

Kitchen - Granite platform with stainless steel sink. Ceramic dado tiles 2 feet above platform.

Decor - Internal walls in emulsion and external walls in external emulsion paint.

Electrical - 3 phase electrical connection with premium quality concealed wiring with modular switches.

Toilets - Ceramic tiles for floor & walls, premium quality sanitary ware with premium quality fittings.







### STILT LEVEL PLAN









#### 1st Level Plan









### 2nd And 4th Level Plan









#### 3rd Level Plan









#### 5th Level Plan











## Stilt Floor Plan









### 1st Floor Plan







# 2nd And 4th Floor Plan







### 3rd Floor Plan



# VILLAS | APARTMENTS | PLOTS



#### NANU ESTATE PRIVATE LIMITED

Head Office:

Nanu House, V. V. Road, Margao, Goa. 403601

Branch Office:

Naik Villa, Opp. Kundaikar Nagar, Panaji, Goa. 403001



Head Office:

Phone: +91 8326 755 000 +91 8888 22 7777

Branch Office:

Phone: +91 832 2225180

+91 832 2435307



Website: www.nanuestates.in

E - mail: sales@nanuestates.com



scan the QR code for location

A member of