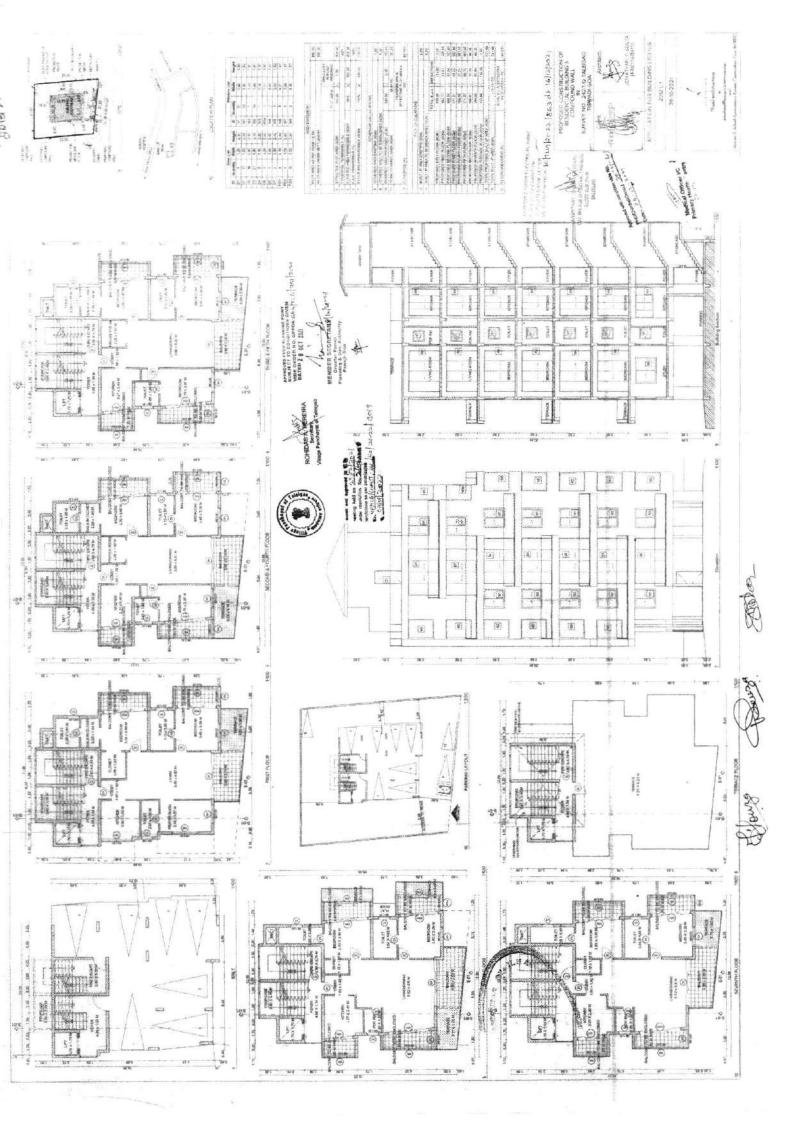

Flours

9. 7

Du22

Solor

- a. A Fully Furnished 3 BHK Flat No.501, Fifth Floor, admeasuring 172.42 sq. mts saleable area and carpet area of 93.79 sq. mts. with a balcony area of 28.29 sq. mts., with an exclusive terrace area of 3.18 sq. mts.
- b. A Fully Furnished 2 BHK Flat No.601, Sixth Floor, admeasuring 160.63 sq. mts saleable area, and carpet area of 81.58 sq. mts. With a balcony area of 29.57 sq. mts. with an exclusive terrace area of 2.72 sq. mts.
- c. A Fully Furnished 2 BHK Flat No.701, Seventh Floor, admeasuring 159.84 sq. mts saleable area, and carpet area of 81.58 sq. mts. With a balcony area of 28.10 sq. mts. with an exclusive terrace area of 3.40 sq. mts.

AND WHEREAS the above FLATS shall be handed over on ownership basis along with proportionate undivided right, share and interest in the SAID PLOT in favour of the OWNERS/VENDORS, by executing before the concerned Sub Registrar, a Registered Conveyance Deed with respect to each FLAT allotted to the OWNERS/VENDORS, at the cost of the PURCHASER/BUILDER, on receipt of Occupancy Certificate for the Project to be constructed on the SAID PLOT, as per the specifications mentioned in Schedule IV and along with allotted free Stilt Car Parking for each i.e. Flat Nos. 501, 601 & 701, as per the Approved Plan approved by the Greater Panaji Planning and Development Authority, Panaji, Goa District Office, and as per the Construction License issued by the Village Panchayat of Taleigao, Tiswadi Goa. The above FLATS agreed to be handed over unto the OWNERS/VENDORS shall hereinafter be referred to as the "SAID FLATS" and are more particularly described in Schedule II annexed herewith and are marked in red colour annuhe Plan annexed herewith.

Laure

Sound ?

Dolar

as full and final settlement in kind of the entire consideration amount towards the purchase of the SAID PLOT admeasuring **500 sq. mts**.

- 2. That is agreed by and between the parties that on completion of Construction of the Project on the SAID PLOT, the PURCHASER/BUILDER shall hand over the saleable built-up area of 492.89 sq.mts in favour of the OWNERS/VENDORS along with the respective Possession Letters and shall execute before the concerned Sub Registrar, a Registered Conveyance Deed with respect to each FLAT allotted to the OWNERS/VENDORS as mentioned hereinbelow in Schedule II at the cost of the PURCHASER/BUILDER.
- **3.** That the balance FLATS as mentioned hereinbelow shall be retained by the PURCHASER/BUILDER for sale to the Prospective Purchasers:
  - a. A 3 BHK FLAT No.101, First Floor, admeasuring 161.73 sq. mts saleable area, and carpet area of 92.57 sq. mts. with a balcony area of 18.77 sq. mts., with an exclusive terrace area of 3.18 sq. mts.
  - b. A 3 BHK FLAT No.201, Second Floor, admeasuring 172.83 sq. mts saleable area, and carpet area of 93.79 sq. mts. with a balcony area of 28.29 sq. mts., with an exclusive terrace area of 3.59 sq. mts.
  - c. A 3 BHK FLAT No.301, Third Floor, admeasuring 172.42 sq. mts saleable area, and carpet area of 93.79 sq. mts. with a balcony area of 28.29 sq. mts., with an exclusive terrace area of 3.18 sq. mts.

d A 3 BHK FLAT No.401, Fourth Floor, admeasuring 172.83 sq. mts saleable area, and carpet area of 93.79 sq. mts. with a balcony area of 28.29 sq. mts., with an expansive terrace area of 3.59 sq. mts.

- 4. The PURCHASER/BUILDER and the OWNERS/VENDORS have entered into a Memorandum of Understanding (MOU) dated 17.03.2022 with respect to the construction and allotment of the THREE FLATS and the car parking areas being the consideration of this DEED OF SALE. The PURCHASER/BUILDER and the OWNERS/VENDORS shall be bound by the terms and conditions of the said MOU and the said terms and conditions shall be deemed to form an integral part of this DEED for the purpose of determining the right and obligations of each of the parties.
- 5. The PURCHASER/BUILDER shall complete construction of the SAID BUILDING in all respects and hand over vacant and peaceful possession of the THREE FLATS and the Three Car Parking Areas to the OWNERS/VENDORS herein within a period of 36 (Thirty-Six) months from the date of the execution of the present DEED OF SALE. The PURCHASER/BUILDER shall be however entitled to a further extension of (06) six months in the event the construction of the SAID FLATS and the Three Car Parking

The SAID FLATS are allotted along with proportionate undivided right, share and interest in the SAID PLOT together with allotted Free Stilt Car Parkings for each i.e. FLAT Nos. 501, 601 & 701, as per the Approved Plan and marked in red in the Plan annexed herewith.

### DETAILS OF THE SAID FLATS ALLOTTED TO THE PURCHASER/BUILDER

- a. A 3 BHK FLAT No.101, First Floor, admeasuring 161.73 sq. mts saleable area, and carpet area of 92.57 sq. mts. with a balcony area of 18.77 sq. mts., with an exclusive terrace area of 3.18 sq. mts.
- b. A 3 BHK FLAT No.201, Second Floor, admeasuring 172.83 sq. mts saleable area, and carpet area of 93.79sq.mts. with a balcony area of 28.29 sq. mts., with an exclusive terrace area of 3.59 sq. mts.
- c. A 3 BHK FLAT No.301, Third Floor, admeasuring 172.42 sq. mts saleable area, and carpet area of 93.79 sq. mts. with a balcony area of 28.29 sq. mts., with an exclusive terrace area of 3.18 sq. mts.
- d. A 3 BHK FLAT No.401, Fourth Floor, admeasuring 172.83 sq. mts saleable area, and carpet area of 93.79 sq. mts. With a balcony area of 28.29 sq. mts., with an exclusive terrace area of 3.59 sq. mts.