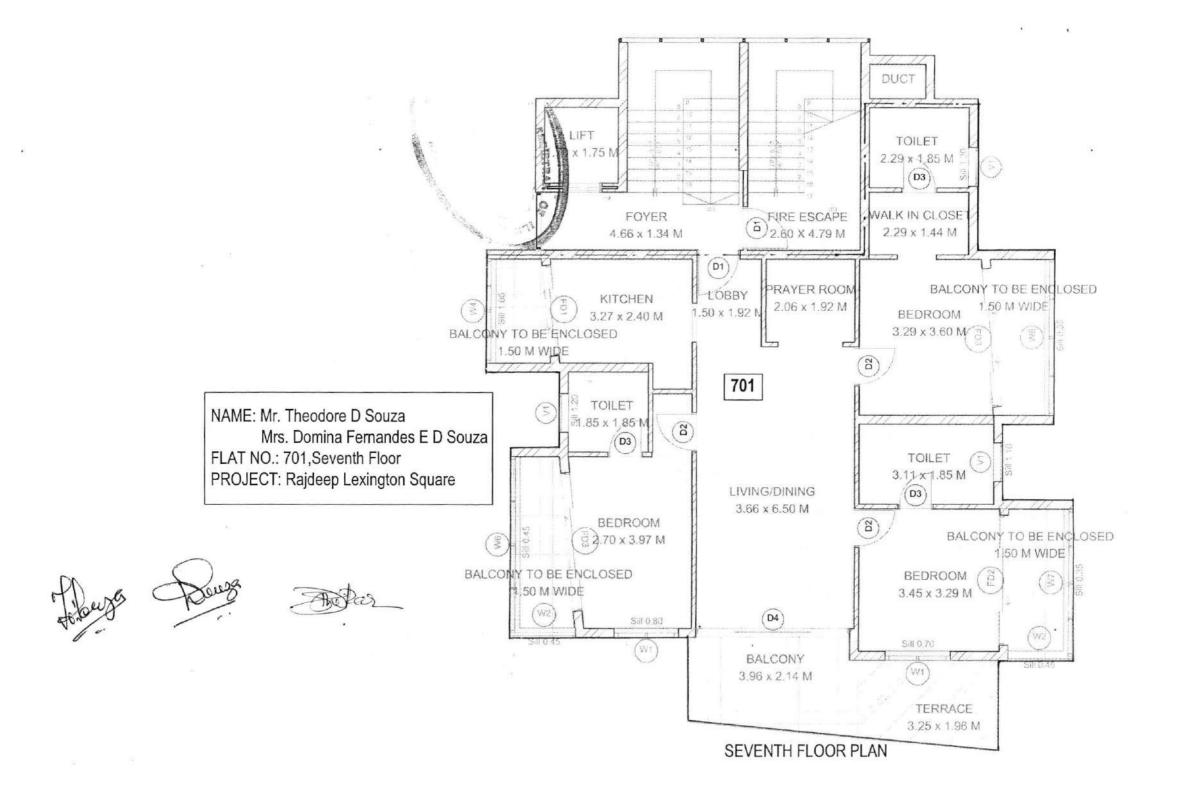

Flours

9. 7

Du22

Solor

- a. A Fully Furnished 3 BHK Flat No.501, Fifth Floor, admeasuring 172.42 sq. mts saleable area and carpet area of 93.79 sq. mts. with a balcony area of 28.29 sq. mts., with an exclusive terrace area of 3.18 sq. mts.
- b. A Fully Furnished 2 BHK Flat No.601, Sixth Floor, admeasuring 160.63 sq. mts saleable area, and carpet area of 81.58 sq. mts. With a balcony area of 29.57 sq. mts. with an exclusive terrace area of 2.72 sq. mts.
- c. A Fully Furnished 2 BHK Flat No.701, Seventh Floor, admeasuring 159.84 sq. mts saleable area, and carpet area of 81.58 sq. mts. With a balcony area of 28.10 sq. mts. with an exclusive terrace area of 3.40 sq. mts.

# DETAILS OF THE SALEABLE BUILT-UP AREA OF THE SAID FLATS ALLOTTED TO THE OWNERS/VENDORS, ADMEASURING 492.89 SQ.MTS

- a. A FULLY FURNISHED 3 BHK FLAT No.501, Fifth Floor, admeasuring 172.42 sq. mts saleable area and carpet area of 93.79 sq. mts. with a balcony area of 28.29 sq. mts., with an exclusive terrace area of 3.18 sq. mts.
- b. A FULLY FURNISHED 2 BHK FLAT No.601, Sixth Floor, admeasuring 160.63 sq. mts saleable area, and carpet area of 81.58 sq. mts. with a balcony area of 29.57 sq. mts. with an exclusive terrace area of 2.72 sq. mts.
- c. A FULLY FURNISHED 2 BHK FLAT No.701, Seventh Floor, admeasuring 159.84 sq. mts saleable area, and carpet area of 81.58 sq. mts. With a balcony area of 28.10 sq. mts. with an exclusive terrace area of 3.40 sq. mts.