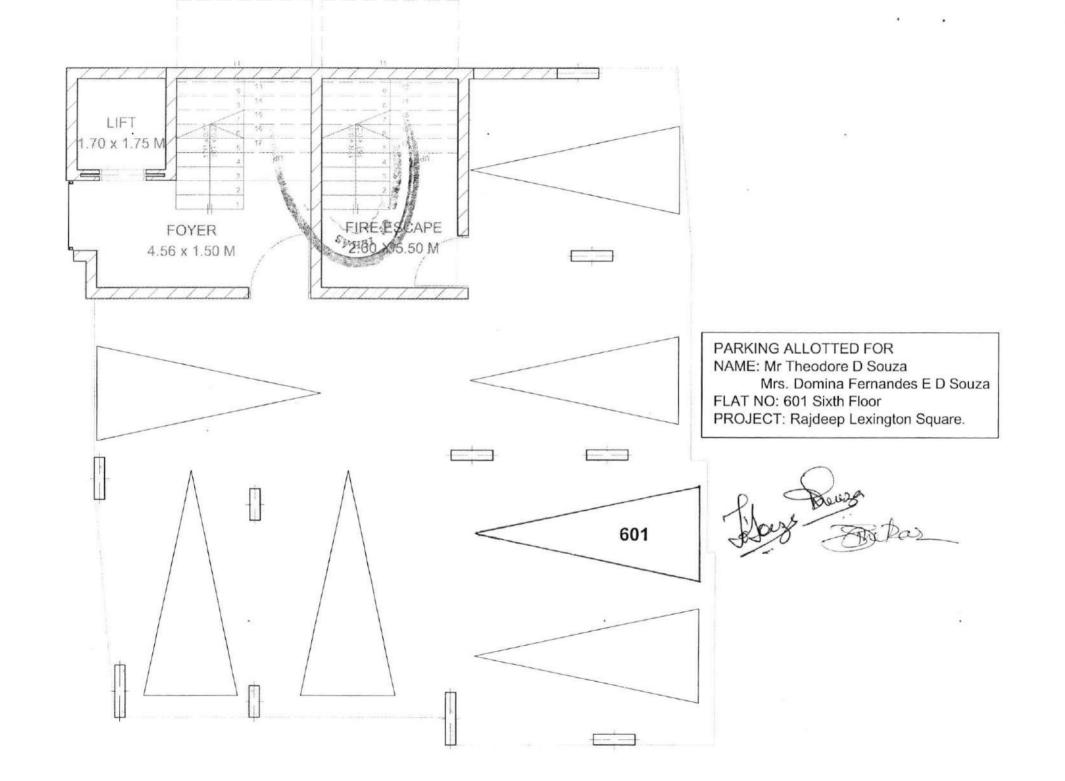

Flours

9. 7

Du22

Solor

- a. A Fully Furnished 3 BHK Flat No.501, Fifth Floor, admeasuring 172.42 sq. mts saleable area and carpet area of 93.79 sq. mts. with a balcony area of 28.29 sq. mts., with an exclusive terrace area of 3.18 sq. mts.
- b. A Fully Furnished 2 BHK Flat No.601, Sixth Floor, admeasuring 160.63 sq. mts saleable area, and carpet area of 81.58 sq. mts. With a balcony area of 29.57 sq. mts. with an exclusive terrace area of 2.72 sq. mts.
- c. A Fully Furnished 2 BHK Flat No.701, Seventh Floor, admeasuring 159.84 sq. mts saleable area, and carpet area of 81.58 sq. mts. With a balcony area of 28.10 sq. mts. with an exclusive terrace area of 3.40 sq. mts.

AND WHEREAS the above FLATS shall be handed over on ownership basis along with proportionate undivided right, share and interest in the SAID PLOT in favour of the OWNERS/VENDORS, by executing before the concerned Sub Registrar, a Registered Conveyance Deed with respect to each FLAT allotted to the OWNERS/VENDORS, at the cost of the PURCHASER/BUILDER, on receipt of Occupancy Certificate for the Project to be constructed on the SAID PLOT, as per the specifications mentioned in Schedule IV and along with allotted free Stilt Car Parking for each i.e. Flat Nos. 501, 601 & 701, as per the Approved Plan approved by the Greater Panaji Planning and Development Authority, Panaji, Goa District Office, and as per the Construction License issued by the Village Panchayat of Taleigao, Tiswadi Goa. The above FLATS agreed to be handed over unto the OWNERS/VENDORS shall hereinafter be referred to as the "SAID FLATS" and are more particularly described in Schedule II annexed herewith and are marked in red colour annuhe Plan annexed herewith.

The SAID FLATS are allotted along with proportionate undivided right, share and interest in the SAID PLOT together with allotted Free Stilt Car Parkings for each i.e. FLAT Nos. 501, 601 & 701, as per the Approved Plan and marked in red in the Plan annexed herewith.