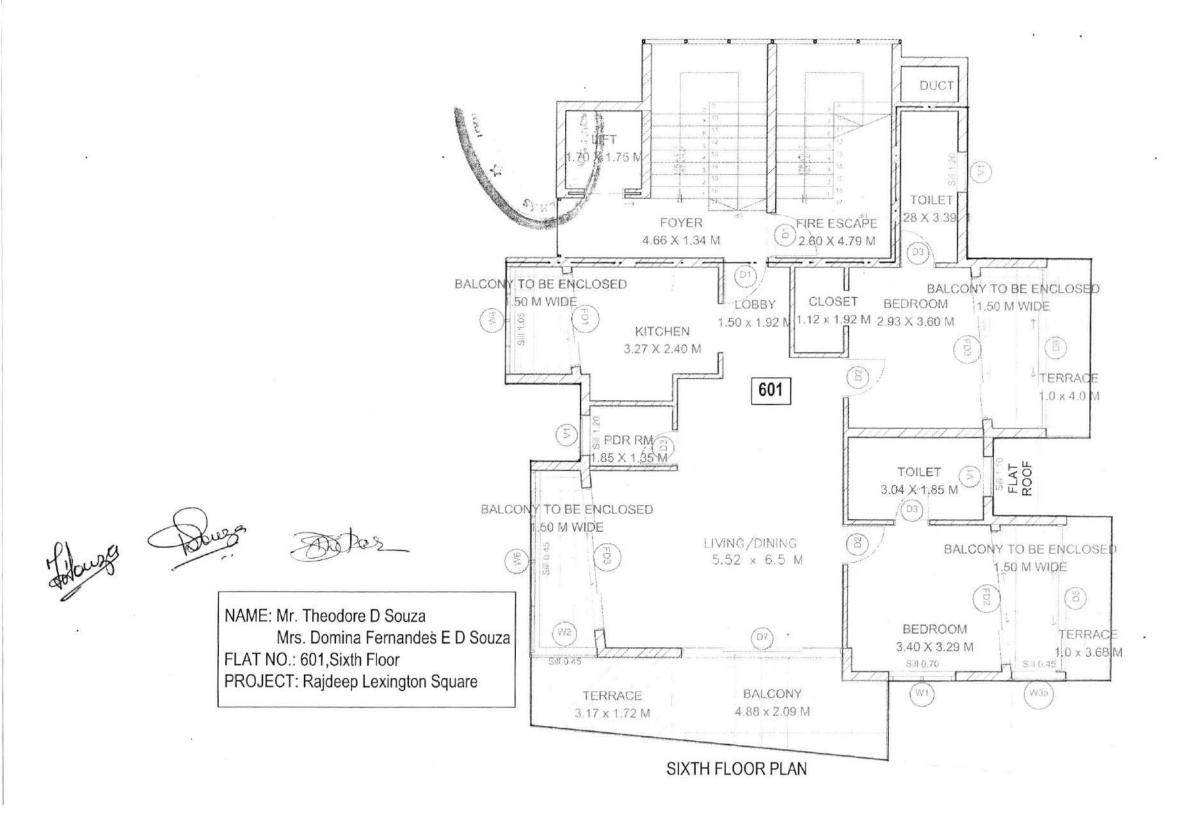

Flours

9. 7

Du22

Solor

- a. A Fully Furnished 3 BHK Flat No.501, Fifth Floor, admeasuring 172.42 sq. mts saleable area and carpet area of 93.79 sq. mts. with a balcony area of 28.29 sq. mts., with an exclusive terrace area of 3.18 sq. mts.
- b. A Fully Furnished 2 BHK Flat No.601, Sixth Floor, admeasuring 160.63 sq. mts saleable area, and carpet area of 81.58 sq. mts. With a balcony area of 29.57 sq. mts. with an exclusive terrace area of 2.72 sq. mts.
- c. A Fully Furnished 2 BHK Flat No.701, Seventh Floor, admeasuring 159.84 sq. mts saleable area, and carpet area of 81.58 sq. mts. With a balcony area of 28.10 sq. mts. with an exclusive terrace area of 3.40 sq. mts.

# DETAILS OF THE SALEABLE BUILT-UP AREA OF THE SAID FLATS ALLOTTED TO THE OWNERS/VENDORS, ADMEASURING 492.89 SQ.MTS

- a. A FULLY FURNISHED 3 BHK FLAT No.501, Fifth Floor, admeasuring 172.42 sq. mts saleable area and carpet area of 93.79 sq. mts. with a balcony area of 28.29 sq. mts., with an exclusive terrace area of 3.18 sq. mts.
- b. A FULLY FURNISHED 2 BHK FLAT No.601, Sixth Floor, admeasuring 160.63 sq. mts saleable area, and carpet area of 81.58 sq. mts. with a balcony area of 29.57 sq. mts. with an exclusive terrace area of 2.72 sq. mts.
- c. A FULLY FURNISHED 2 BHK FLAT No.701, Seventh Floor, admeasuring 159.84 sq. mts saleable area, and carpet area of 81.58 sq. mts. With a balcony area of 28.10 sq. mts. with an exclusive terrace area of 3.40 sq. mts.