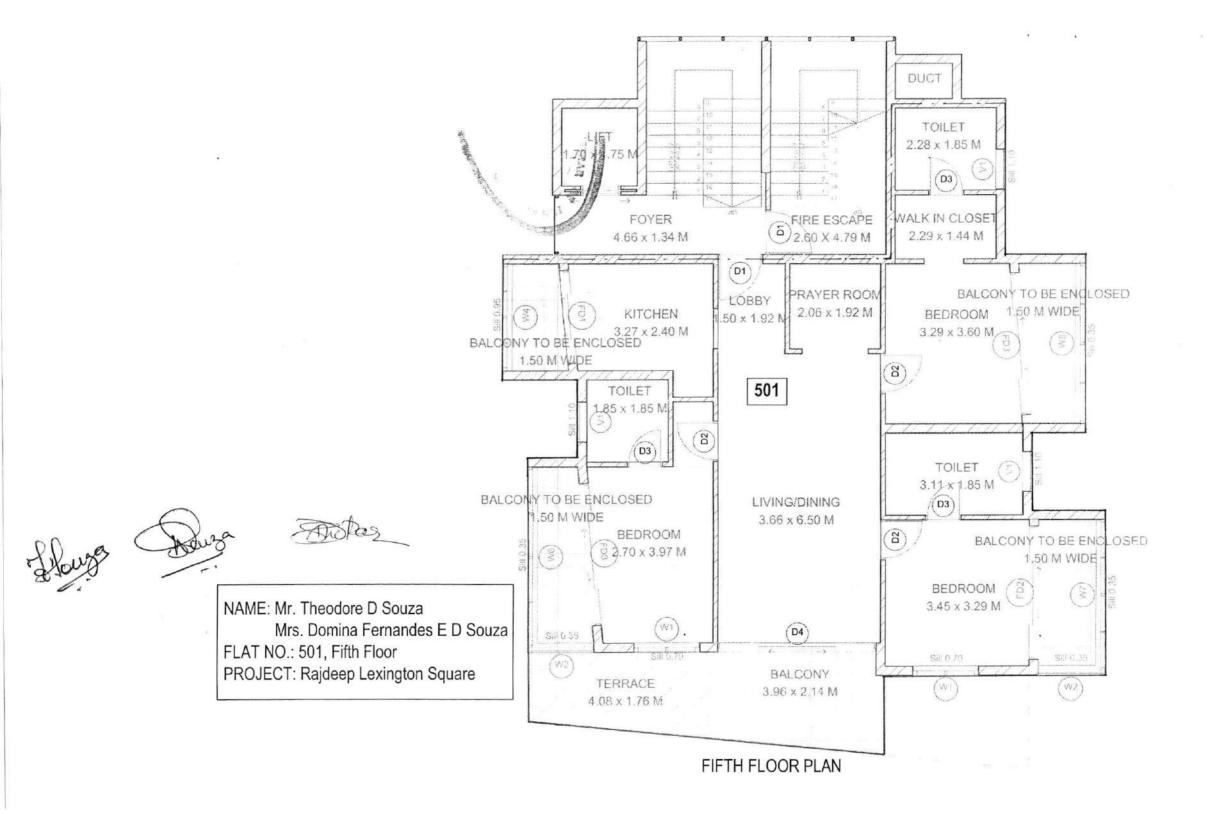

Flours

9. 7

Du22

Solor

- a. A Fully Furnished 3 BHK Flat No.501, Fifth Floor, admeasuring 172.42 sq. mts saleable area and carpet area of 93.79 sq. mts. with a balcony area of 28.29 sq. mts., with an exclusive terrace area of 3.18 sq. mts.
- b. A Fully Furnished 2 BHK Flat No.601, Sixth Floor, admeasuring 160.63 sq. mts saleable area, and carpet area of 81.58 sq. mts. With a balcony area of 29.57 sq. mts. with an exclusive terrace area of 2.72 sq. mts.
- c. A Fully Furnished 2 BHK Flat No.701, Seventh Floor, admeasuring 159.84 sq. mts saleable area, and carpet area of 81.58 sq. mts. With a balcony area of 28.10 sq. mts. with an exclusive terrace area of 3.40 sq. mts.

# DETAILS OF THE SALEABLE BUILT-UP AREA OF THE SAID FLATS ALLOTTED TO THE OWNERS/VENDORS, ADMEASURING 492.89 SQ.MTS

- a. A FULLY FURNISHED 3 BHK FLAT No.501, Fifth Floor, admeasuring 172.42 sq. mts saleable area and carpet area of 93.79 sq. mts. with a balcony area of 28.29 sq. mts., with an exclusive terrace area of 3.18 sq. mts.
- b. A FULLY FURNISHED 2 BHK FLAT No.601, Sixth Floor, admeasuring 160.63 sq. mts saleable area, and carpet area of 81.58 sq. mts. with a balcony area of 29.57 sq. mts. with an exclusive terrace area of 2.72 sq. mts.
- c. A FULLY FURNISHED 2 BHK FLAT No.701, Seventh Floor, admeasuring 159.84 sq. mts saleable area, and carpet area of 81.58 sq. mts. With a balcony area of 28.10 sq. mts. with an exclusive terrace area of 3.40 sq. mts.