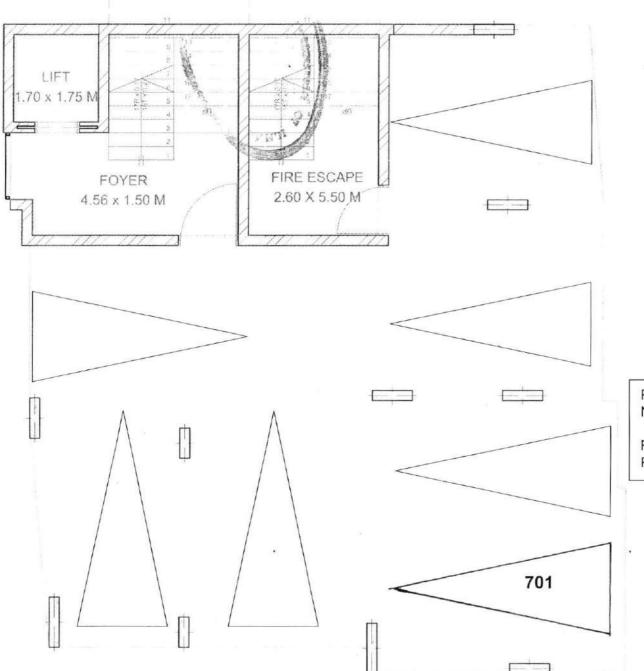

Flours

9. 7

Du22

Solor

- a. A Fully Furnished 3 BHK Flat No.501, Fifth Floor, admeasuring 172.42 sq. mts saleable area and carpet area of 93.79 sq. mts. with a balcony area of 28.29 sq. mts., with an exclusive terrace area of 3.18 sq. mts.
- b. A Fully Furnished 2 BHK Flat No.601, Sixth Floor, admeasuring 160.63 sq. mts saleable area, and carpet area of 81.58 sq. mts. With a balcony area of 29.57 sq. mts. with an exclusive terrace area of 2.72 sq. mts.
- c. A Fully Furnished 2 BHK Flat No.701, Seventh Floor, admeasuring 159.84 sq. mts saleable area, and carpet area of 81.58 sq. mts. With a balcony area of 28.10 sq. mts. with an exclusive terrace area of 3.40 sq. mts.

AND WHEREAS the above FLATS shall be handed over on ownership basis along with proportionate undivided right, share and interest in the SAID PLOT in favour of the OWNERS/VENDORS, by executing before the concerned Sub Registrar, a Registered Conveyance Deed with respect to each FLAT allotted to the OWNERS/VENDORS, at the cost of the PURCHASER/BUILDER, on receipt of Occupancy Certificate for the Project to be constructed on the SAID PLOT, as per the specifications mentioned in Schedule IV and along with allotted free Stilt Car Parking for each i.e. Flat Nos. 501, 601 & 701, as per the Approved Plan approved by the Greater Panaji Planning and Development Authority, Panaji, Goa District Office, and as per the Construction License issued by the Village Panchayat of Taleigao, Tiswadi Goa. The above FLATS agreed to be handed over unto the OWNERS/VENDORS shall hereinafter be referred to as the "SAID FLATS" and are more particularly described in Schedule II annexed herewith and are marked in red colour annuhe Plan annexed herewith.

The SAID FLATS are allotted along with proportionate undivided right, share and interest in the SAID PLOT together with allotted Free Stilt Car Parkings for each i.e. FLAT Nos. 501, 601 & 701, as per the Approved Plan and marked in red in the Plan annexed herewith.