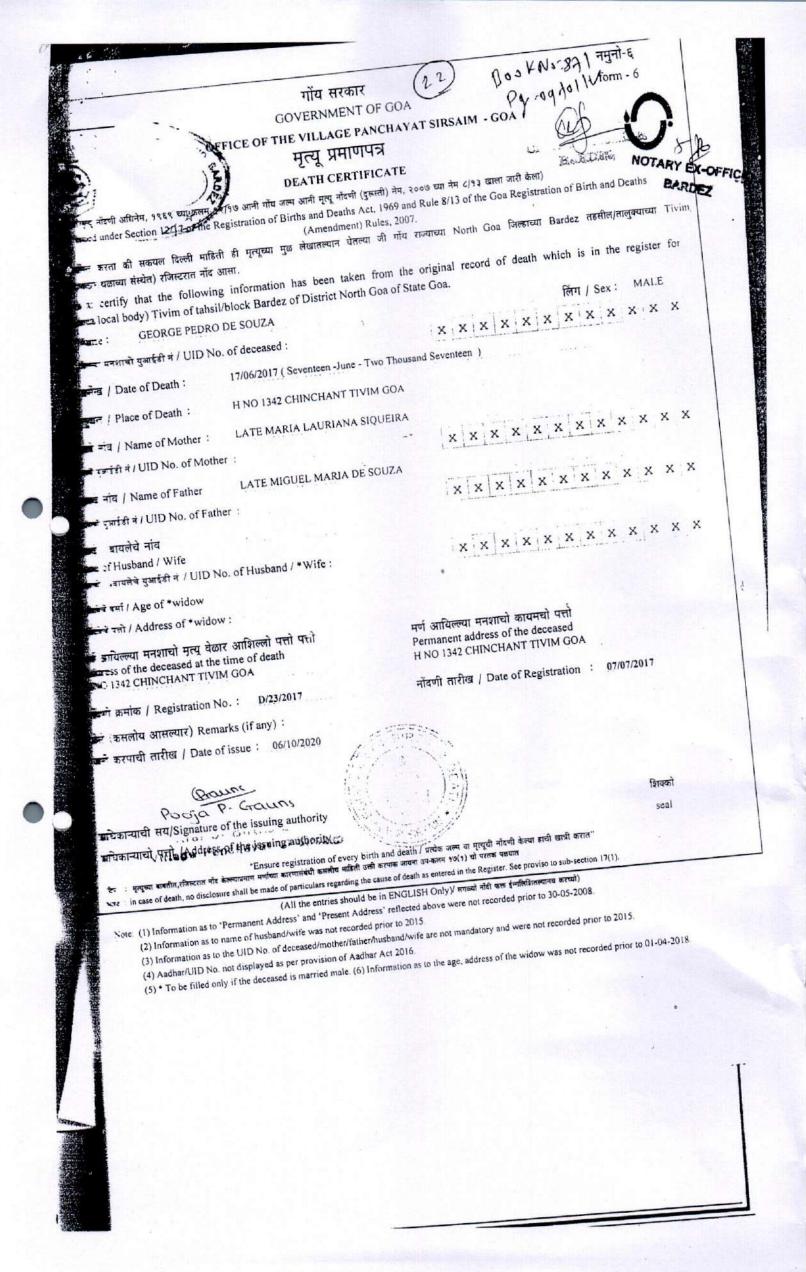

### मृत्यू प्रमाणपत्र

CIVIL REGISTR

16rm - 6

DEATH CERTIFICATE

BARDEZ
हणी अधिनेम, १९६९ च्या कलम अर्भी ३७ आनी गोंय जल्म आनी मृत्यू नोंदणी (दुक्त्स्ती) नेम, २००७ च्या नेम ८/१३ खाला जारी केला) under Section 17 of the Registration of Births and Deaths Act. 1969 and Rule 8/13 of the Goa Registration of Birth and Deaths

स्ता की सकयल दिल्ली माहिती ही मृत्यूच्या मुळ लेखातल्यान घेतल्या जी गोंय राज्याच्या North Goa जिल्हाच्या Bardez तहसील/तालुक्याच्या Tivim

ertify that the following information has been taken from the original record of death which is in the register for cal body) Tivim of tahsil/block Bardez of District North Goa of State Goa. लिंग / Sex : MALE

JOAQUIM ANTONIO BARTHOLOMEU FERNANDES

नशाचो युआईडी नं / UID No. of deceased :

x x x x x x x x x x x x x x

x x x x x x x x x x x x x x

x x x x x x x x x x x x x

x x x x x x x x x x x x x x

Date of Death :

07/12/1986 ( Seven -December - One Thousand Nine Hundred Eighty Six )

Place of Death :

SIRSAIM

/ Name of Mother :

th a / UID No. of Mother :

A / Name of Father

PASCOAL FERNANDES

हिडी नं / UID No. of Father

ायलेचे नांव

Husband / Wife

बायलेचे युआईडी नं / UID No. of Husband / \* Wife:

f / Age of \*widow

Address of \*widow:

या मनशाचो मृत्यू वेळार आशिल्लो पत्तो पत्तो of the deceased at the time of death

मांक / Registration No.: D/42/1986

लोय आसल्यार) Remarks (if any) :

पाची तारीख / Date of issue : 11/09/2020

Donne Pooja P. Gauns

याची सय/Signature of the issuing authority egistrar of Births a Death **ए**नी वर्ती /Address of the is समान सम्मित्रमार

मर्ण आयिल्ल्या मनशाचो कायमचो पत्तो Permanent address of the deceased SIRSAIM TIVIM VOILOVADDO BARDEZ GOA

नोंदणी तारीख / Date of Registration : 12/12/1986

शिक्को

seal

"Ensure registration of every birth and death / प्रत्येक जल्म वा शृत्यूची नोंदणी केल्या हाची खात्री करात" एव मर्णाच्या काश्यातंत्रचेथी कसतीय वाहिती उन्हीं करपाक जायनः उप कतम 56(५) वो परतक पळचात