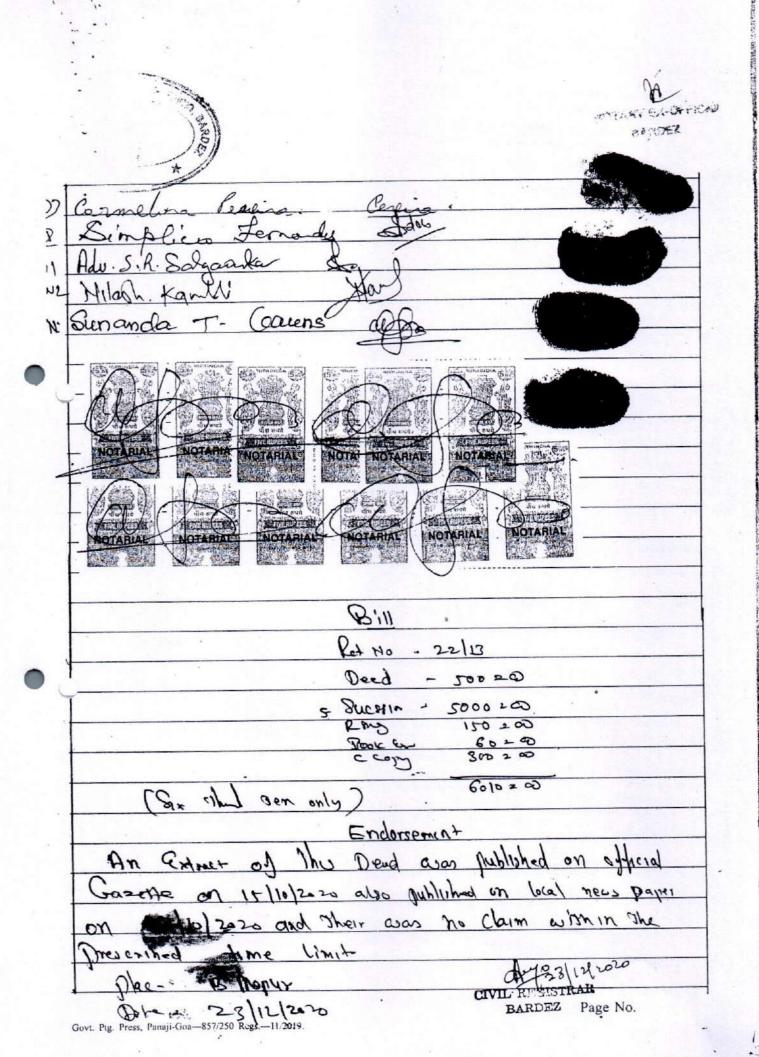

#### -CERTIFICATE

calified to be TRUE ORIGINAL COPY of the Book of Calified (1) 11 / 11 / 12 of Book
recorded at Folio 90 to 12 of Book

NOTARY EX-OFFICIO

NOTARIAL

Place: Mapusa-Bardez, Gon

Dated: 121121

Receipt No: 22 11 Fees Rs. Sel Pages: 20 pages Compared by: