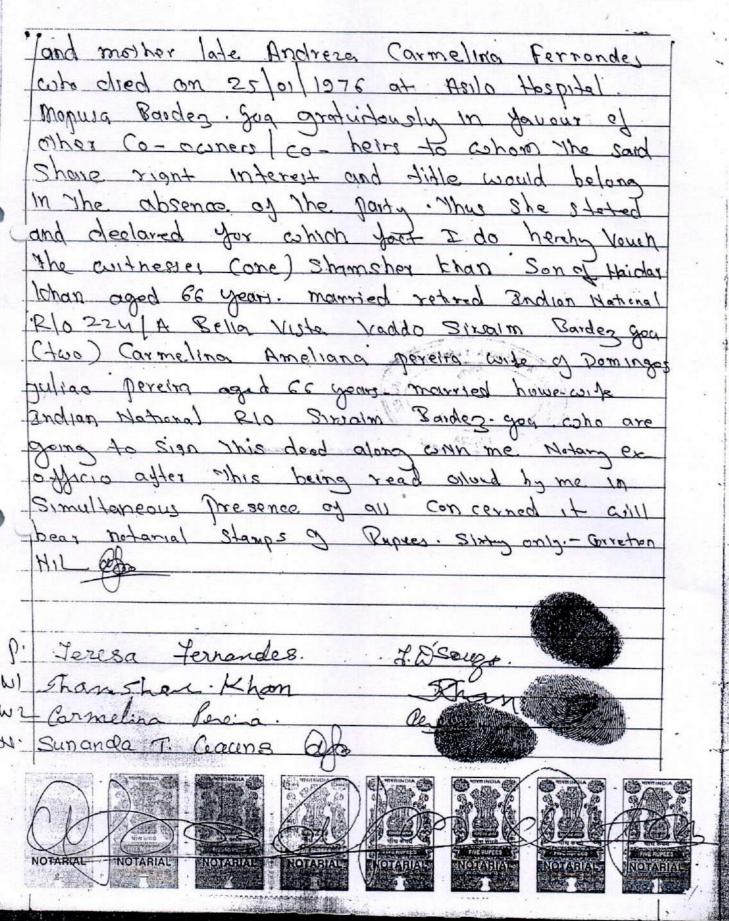

#### DEED OF SUCCESSION

This or october of the year two Thousand in the Judicial Division of Bardez and in the Notarial office situated at Bordez and before Sunanda to Gauns Joint Cluic Cum sub Special Modern Ex- officio in The Soid gudicial Division and before the two Saitable intitness below mentioned and signed at the end, there appeared as Parties of the furt- part or Declarants (one) MI Shansher Ichan holder of Andager Count no Haidar khan aged 66 year, married retired Indian Mattonal RIO 224 | A Bella VIIta Vaddo. Sinsain grow (two) Mr Vincent Francis Fernandes holding Radhaar Cord no Ferrandes, aged 61 years, married, retired Indian Mational Rla 103, Sangua Vaddo Sirsaim Baidez goog (Mhrer) Mrs. Carmelina Ameliana pereira holder Andar Card No Julian Pereira aged 66 years, married housewife. Indian National Rlo 99, Stream Bardes gay, and Mr Simplicio I Fernancles, Son of Joaquim António Bartholomen Fernandes, aged 63 years married Self-dependent No 118 Vallo Maddo Strain and residing at House Roider - good as party of the Second Part certify The interested party. I do hereby The fast part or of The Parties of

Govt. Ptg. Press. Panaji-Goa---857/250 Regs.--11/2019.

Alinda Virgie Rodrigues alias Quiteria Alinda Virgle Fernandes e Rodrigues (3) mis Tere sa Fernandes also Teresa D' Souza married to My George peter D' Soyza and (4) Mr Simplicio I Fernandes married to Mrs Andrade Victoria alias Carmisao Ferrandes alsos Victoria Ferrandes as their heirs and Successors That Mr. Jose Victor Formandes expired on 14/10/2016 at Sirsain Bardez Gog and he died wirnout any Mill or any other disposition of his last wishes leaving behind his moiety holder sot Feliciana Rosy Fernandes and two daughters (1) Mrs. Maria Carmeline Fernandes married to Mi Nery Ignatius Peretra (2) Mrs cliffa Rambabu Thakur married to mr Rambaby Thakur That Mrs Quiterra Alinda Virgie Rodrigues alias Quiteria Alinda Mirgie Ferrandes e Rodrigues, wife of Mr Anselmo C. Ferrandes died on 27/08/2009 and sto died without any will or any other disposition of her last mishes reaving behind her husband and one Son MI Jaquim Fishwin Ferrandes, ashours interested para orac daise seed That my George peter D' Sousa husband of Mrs. Teresa Ferrandes alias Teresa D' Souza died on 17/06/2017 at Time Baide > - grag out of Their marrage They ebot have any Issues born to Them . In View of The above The abo mentioned helps are the universal helps of the above deceased persons and There are no other see or persons asho would concur with them to

Govt. Ptg. Press, Panaji-Goa--857/250 Regs.--11/2019.

Inheritance of Their Said deceased - father law grandmother grandmother-in-law. That Declarants have perfect knowledge of all where years as They have close Contact airn Them and They are not related to either The deceased herr qualified by This Deed and That Then have no other interest in making the present declaration except of Testifying the truth cohich electaration They make on oarn and upon Their entire respon-Sibility. Thereafter the Interested party Mr. Simplicio That all The Statements Stated Declarants are true and as Such he accepts the same for all legal purposes That The deceased persons does Not Properties and but has immovable properties which closs exceed the prescribed hance the extract of this doed is subjected you publication in the official Gazette and local In The State of Goa. Thereafter The Interested Sole. Stated to me That whatever Statements made by him and by The Declarants in This True - The contresser - present are Cone) Sudir Rama Salgankar Son of Rama Salgankar Advocate aged - 35 years - married resident of HHO - 5-7 Verem Baidez. Goe (Low) Raoji Dinyanerhwar Kambli alsas Wilesh Dinyanerhwar Kambli Son of Baidez. Drygnahwar kambli aged 34 Year - married Page No.

Govt Ptg. Press, Panaji-Goa-857/250 Regs.-11/2019.

Andrag Card no RID Marie Land NOTARIAL NOTARIAL Govt Ptg. Press, Panaji-Goa-857/250 Regs.--11/2019.

i

GOVERNMENT OF GOA