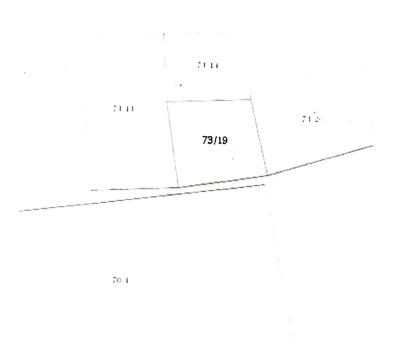

## Directorate of Settlement and Land Records

Survey Plan

Salcete Taluka, Varca Village

Survey No.: 73, Subdivision No.: 19

Scale 1:1000

Reference No.: CMAR22-43020-973475

This record is computer generated on 09-09-2022 04:04:58. This record is valid without any signature as per Govt of Goa Notification No. 26/13/2016-RD/8639 dtd 24-Apr-2021. The latest copy of this record can be seen/verified for authenticity on the DSLR website <a href="https://dslr.goa.gov.in/">https://dslr.goa.gov.in/</a>.