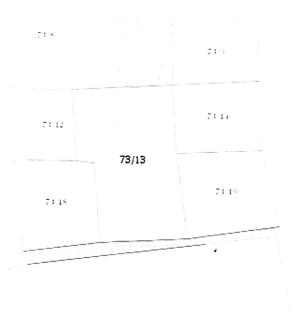

## Directorate of Settlement and Land Records

Survey Plan

Salcete Taluka, Varca Village

Survey No.: 73, Subdivision No.: 13

Scale 1:1000

Reference No.: CMAR23-38410-1224842

70.1

This record is computer generated on 04-09-2023 01:01:01. This record is valid without any signature as per Govt of Goa Notification No. 26/13/2016-RD/8639 dtd 24-Apr-2021. The latest copy of this record can be seen/verified for authenticity on the DSLR website https://dslr.goa.gov.in/.