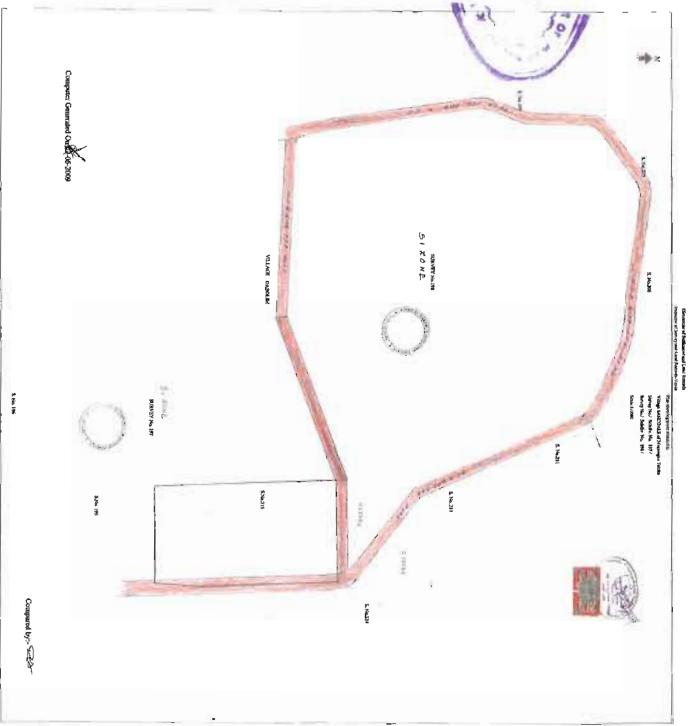

# WHEREAS:

- Þ The **HOUSING that:** Owners have represented, assured and warranted to TATA
- situated at Village Sancoale, Taluka Mormugao, dated 2nd August 2010 of the Sub-Registrar of Mormugao under Serial No. S.No.1461/10 Vide Sale Deed dated 2nd August 2010 duly registered with the office conditions mentioned therein; and marked as Annexure 'A'; for consideration and on the terms and delineated by black colour boundary line on the plan annexed hereto described in the Schedule hereunder written which is shown and (hereinafter land admeasuring 19525 square metres bearing Survey No. 215/1 referred to as the Owner No.1 herein has purchased the "said Property") District South Goa more particularly
- ≕ absolutely seized and possessed of the said Property of the aforesaid, the Owner No.1 becomes entitled to