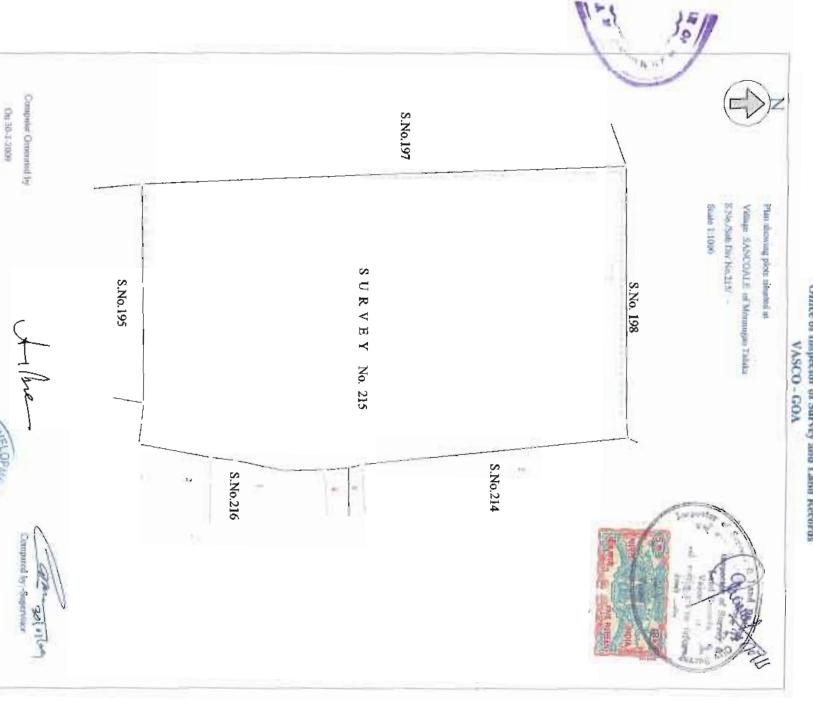

# WHEREAS:

- Þ The **HOUSING that:** Owners have represented, assured and warranted to TATA
- situated at Village Sancoale, Taluka Mormugao, dated 2nd August 2010 of the Sub-Registrar of Mormugao under Serial No. S.No.1461/10 Vide Sale Deed dated 2nd August 2010 duly registered with the office conditions mentioned therein; and marked as Annexure 'A'; for consideration and on the terms and delineated by black colour boundary line on the plan annexed hereto described in the Schedule hereunder written which is shown and (hereinafter land admeasuring 19525 square metres bearing Survey No. 215/1 referred to as the Owner No.1 herein has purchased the "said Property") District South Goa more particularly
- ≕ absolutely seized and possessed of the said Property of the aforesaid, the Owner No.1 becomes entitled to