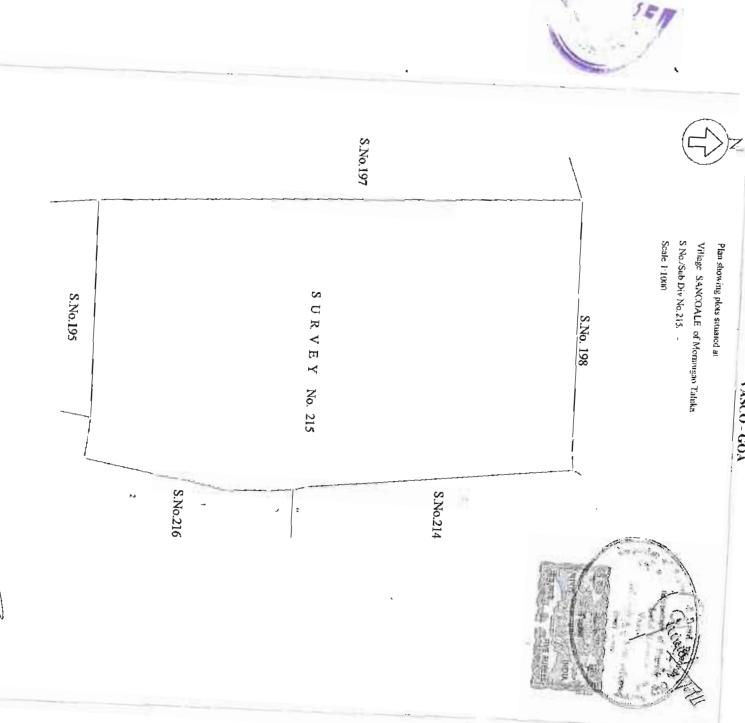

# WHEREAS:

- Þ The **HOUSING that:** Owners have represented, assured and warranted to TATA
- situated at Village Sancoale, Taluka Mormugao, dated 2nd August 2010 of the Sub-Registrar of Mormugao under Serial No. S.No.1461/10 Vide Sale Deed dated 2nd August 2010 duly registered with the office conditions mentioned therein; and marked as Annexure 'A'; for consideration and on the terms and delineated by black colour boundary line on the plan annexed hereto described in the Schedule hereunder written which is shown and (hereinafter land admeasuring 19525 square metres bearing Survey No. 215/1 referred to as the Owner No.1 herein has purchased the "said Property") District South Goa more particularly
- ≕ absolutely seized and possessed of the said Property of the aforesaid, the Owner No.1 becomes entitled to