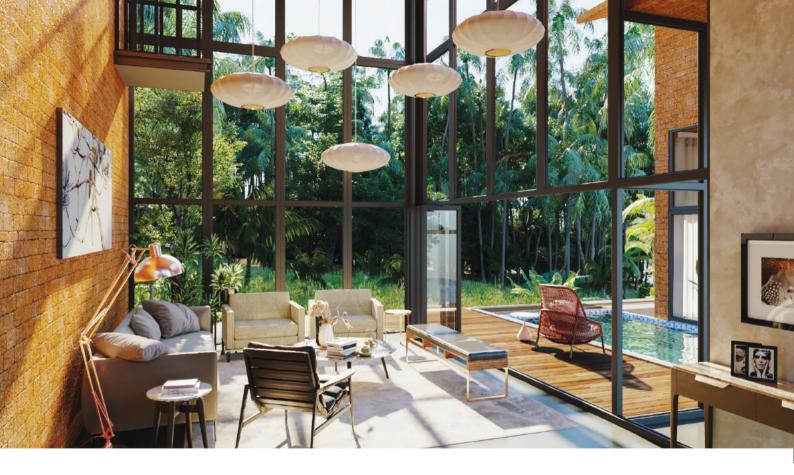

#### SPACIOUS AND LARGE LIVING ROOM

Designed to complement and preserve the natural beauty of its surroundings, Vana's eco-luxury is an ARCHITECTURAL EXPERIENCE. Partially submerged in the landscape, It enjoys breathtaking views with floor to ceiling windows and large double height roofs, overlooking the pool making for a uniquely sublime swim.