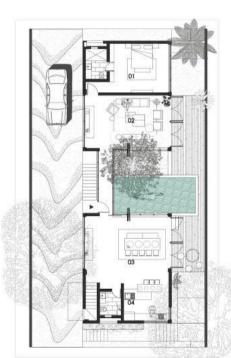

# **GROUND FLOOR PLAN**

01 Bedroom

02 Living Room

03 Dining room

04 Kitchen

# FIRST FLOOR PLAN

VILLAS 2,3,4 PLANS

05 Bedroom

06 Bedroom

07 Bedroom