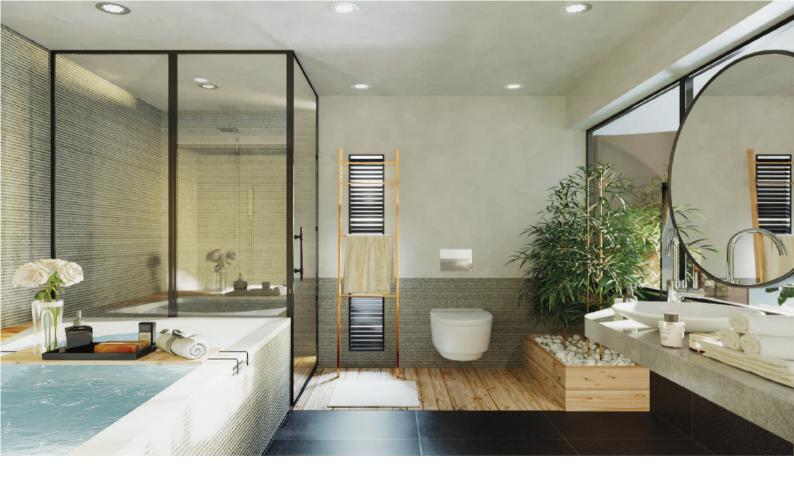

# BATHROOM FITTINGS AND ACCESSORIES:

- \* CP fittings and sanitary fixtures of Villeroy and Boch make or equivalent
- \* Hot & cold mixer for wash basins of Villeroy and Boch or equivalent
- \* Glass partitions in all the bathrooms
- \* PVC ventilators for bathrooms with exhaust fan
  - Water heaters for all bathrooms.