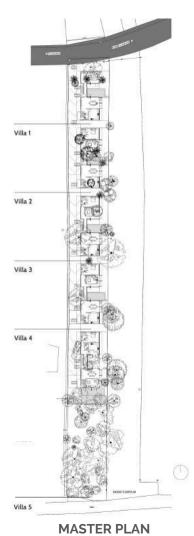

side an OPEN KITCHEN which is conveniently accessible from the deck and swimming pool. Playing host in this uniquely designed home is a luxury that is almost subconscious.



#### SPACIOUS AND LARGE LIVING ROOM

Designed to complement and preserve the natural beauty of its surroundings, Vana's eco-luxury is an ARCHITECTURAL EXPERIENCE. Partially submerged in the landscape, It enjoys breathtaking views with floor to ceiling windows and large double height roofs, overlooking the pool making for a uniquely sublime swim.

















# STILT FLOOR PLAN

PLANS VILLAS 2,3,4

08 Staff quarters 09 Car Park 10 Laundry/store room





# **GROUND FLOOR PLAN**

01 Bedroom

02 Living Room

03 Dining room

04 Kitchen



# FIRST FLOOR PLAN

VILLAS 2,3,4 PLANS

05 Bedroom

06 Bedroom

07 Bedroom







# STILT FLOOR PLAN

PLANS VILLA 1

01 Car Park 02 Staff Quarters 03 Store





# **GROUND FLOOR PLAN**

04 Bedroom

05 Living

06 Dining

07 Kitchen



# FIRST FLOOR PLAN

PLANS VILLA 1

07 Bedroom

 $08\ Bedroom$ 

09 Bedroom









# STILT FLOOR PLAN

01 Car Park 02 Staff quarters 03 Laundry/store room



# **MASTER PLAN**





PLANS VILLAS 5

# **GROUND FLOOR PLAN**

04 Bedroom 05 Kitchen 06 Dining 07 Living



# FIRST FLOOR PLAN

08 Bedroom

09~Bedroom

 $10\ Bedroom$ 



MAP

MOPA ARAMBOL DODAMARG MANDREM REVORA CAMURLIM MORJIM VANA VILLAS IN ASSAGAO VAGATOR MAPUSA ASSAGAO ALDONA BICHOLIM ANJUNA MAEM BAGA CALANGUTE CANDOLIM VELHA GOA PANJIM DONA PAULA 66 PONDA VASCO DA GAMA

Distance from Mapusa: 4 KMS Distance from Anjuna: 5 KMS Distance from Chapora river: 4.5 KMS Distance from