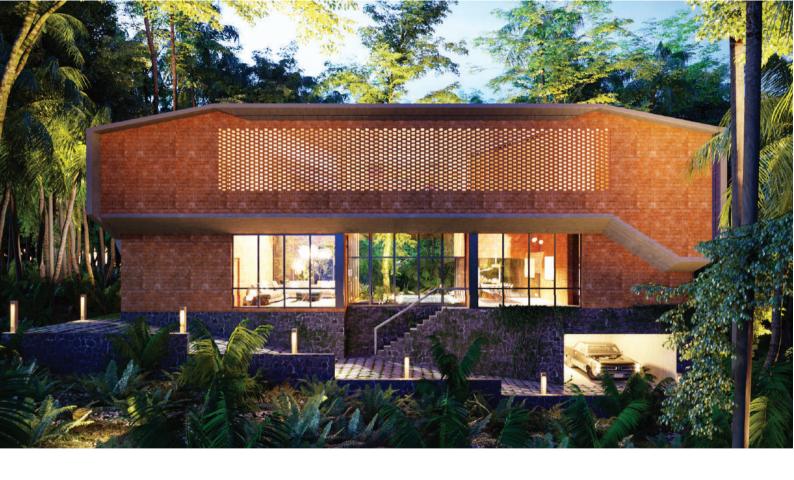

#### LEAVE THE CITY BEHIND

Revel in the pastoral TRANQUILITY of a unique home- a REFINED RETREAT with more than a few surprises.

Set in the picturesque parkland of Assagao, VANA blends the warmth and comfort of a traditional family home with an eccentric spirit that is undeniably GOAN and irrefutably MODERN.

#### COMFORT, RELAX, BEAUTY, LUXURY.

From the drawing board to the ground; these 5 LIMITED EDITION forest villas in the heritage village of Assagao have been designed and executed with the utmost care. As the name suggests; the villas are built under a canopy of trees- keeping intact the fabric of this old and beautiful village. Each home has its own PRIVATE POOL and is designed to be your ULTIMATE VACATION HOME. The property exudes the perfect landscape for a party or relaxation.