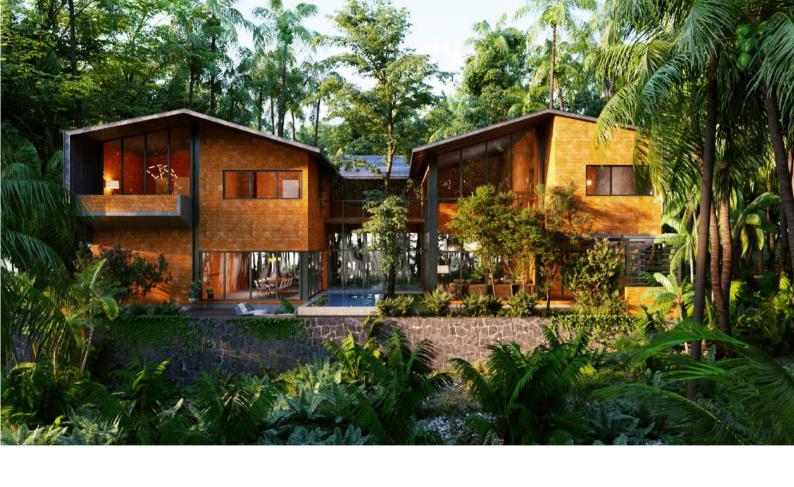

#### COMFORT, RELAX, BEAUTY, LUXURY.

From the drawing board to the ground; these 5 LIMITED EDITION forest villas in the heritage village of Assagao have been designed and executed with the utmost care. As the name suggests; the villas are built under a canopy of trees- keeping intact the fabric of this old and beautiful village. Each home has its own PRIVATE POOL and is designed to be your ULTIMATE VACATION HOME. The property exudes the perfect landscape for a party or relaxation.

#### SPACIOUS AND LARGE LIVING ROOM

Designed to complement and preserve the natural beauty of its surroundings, Vana's eco-luxury is an ARCHITECTURAL EXPERIENCE. Partially submerged in the landscape, It enjoys breathtaking views with floor to ceiling windows and large double height roofs, overlooking the pool making for a uniquely sublime swim.