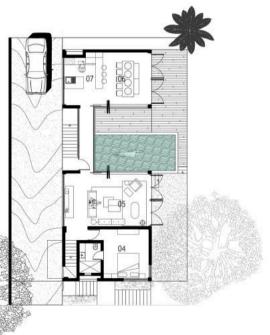

# STILT FLOOR PLAN

PLANS VILLAS 2,3,4

08 Staff quarters 09 Car Park 10 Laundry/store room

# **GROUND FLOOR PLAN**

01 Bedroom

02 Living Room

03 Dining room

04 Kitchen

# FIRST FLOOR PLAN

VILLAS 2,3,4 PLANS

05 Bedroom

06 Bedroom

07 Bedroom