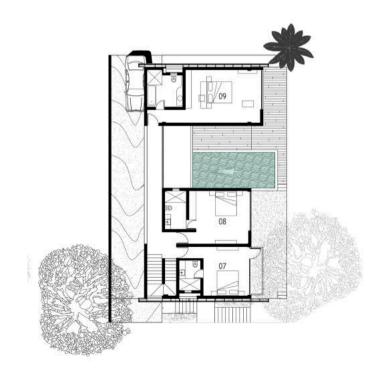

# STILT FLOOR PLAN

01 Car Park 02 Staff quarters 03 Laundry/store room

# **GROUND FLOOR PLAN**

04 Bedroom 05 Kitchen 06 Dining 07 Living

# FIRST FLOOR PLAN

08 Bedroom

09~Bedroom

 $10\ Bedroom$ 

MAP

MOPA ARAMBOL DODAMARG MANDREM REVORA CAMURLIM MORJIM VANA VILLAS IN ASSAGAO VAGATOR MAPUSA ASSAGAO ALDONA BICHOLIM ANJUNA MAEM BAGA CALANGUTE CANDOLIM VELHA GOA PANJIM DONA PAULA 66 PONDA VASCO DA GAMA