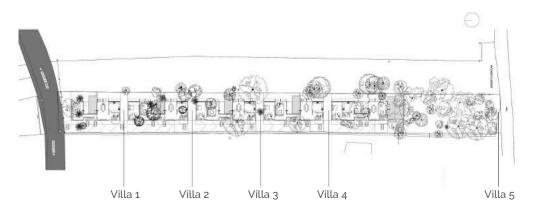

#### COMFORT, RELAX, BEAUTY, LUXURY.

From the drawing board to the ground; these 5 LIMITED EDITION forest villas in the heritage village of Assagao have been designed and executed with the utmost care. As the name suggests; the villas are built under a canopy of trees- keeping intact the fabric of this old and beautiful village. Each home has its own PRIVATE POOL and is designed to be your ULTIMATE VACATION HOME. The property exudes the perfect landscape for a party or relaxation.

# **MASTER PLAN**

PLANS VILLAS 5