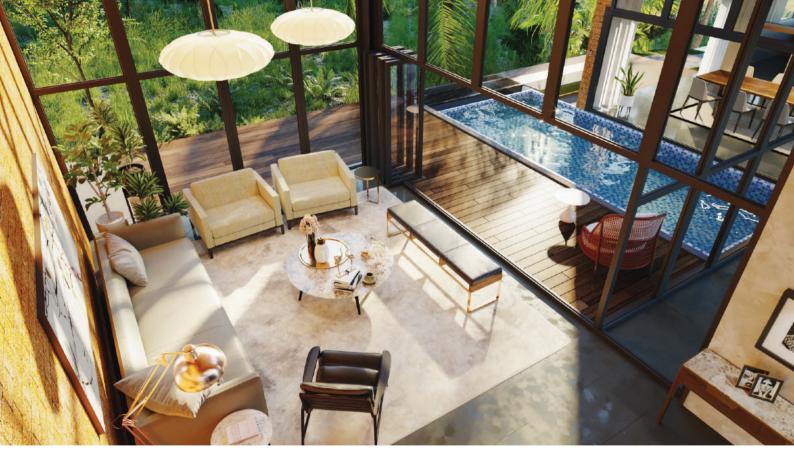

#### SPACIOUS AND LARGE LIVING ROOM

Designed to complement and preserve the natural beauty of its surroundings, Vana's eco-luxury is an ARCHITECTURAL EXPERIENCE. Partially submerged in the landscape, It enjoys breathtaking views with floor to ceiling windows and large double height roofs, overlooking the pool making for a uniquely sublime swim.