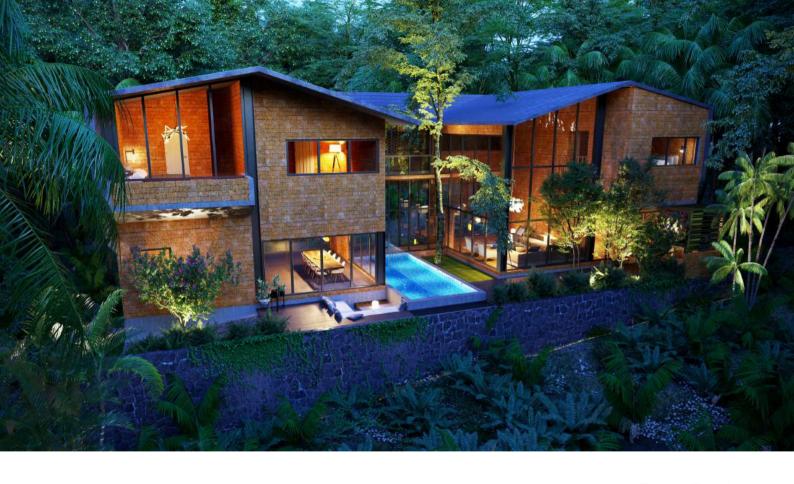

#### COMFORT, RELAX, BEAUTY, LUXURY.

From the drawing board to the ground; these 5 LIMITED EDITION forest villas in the heritage village of Assagao have been designed and executed with the utmost care. As the name suggests; the villas are built under a canopy of trees- keeping intact the fabric of this old and beautiful village. Each home has its own PRIVATE POOL and is designed to be your ULTIMATE VACATION HOME. The property exudes the perfect landscape for a party or relaxation.

# A MEMORABLE CULINARY EXPERIENCE EACH TIME

Each Villa offers an elegant, CONTEMPORARY DINING ROOM along side an OPEN KITCHEN which is conveniently accessible from the deck and swimming pool. Playing host in this uniquely designed home is a luxury that is almost subconscious.

#### SPACIOUS AND LARGE LIVING ROOM

Designed to complement and preserve the natural beauty of its surroundings, Vana's eco-luxury is an ARCHITECTURAL EXPERIENCE. Partially submerged in the landscape, It enjoys breathtaking views with floor to ceiling windows and large double height roofs, overlooking the pool making for a uniquely sublime swim.