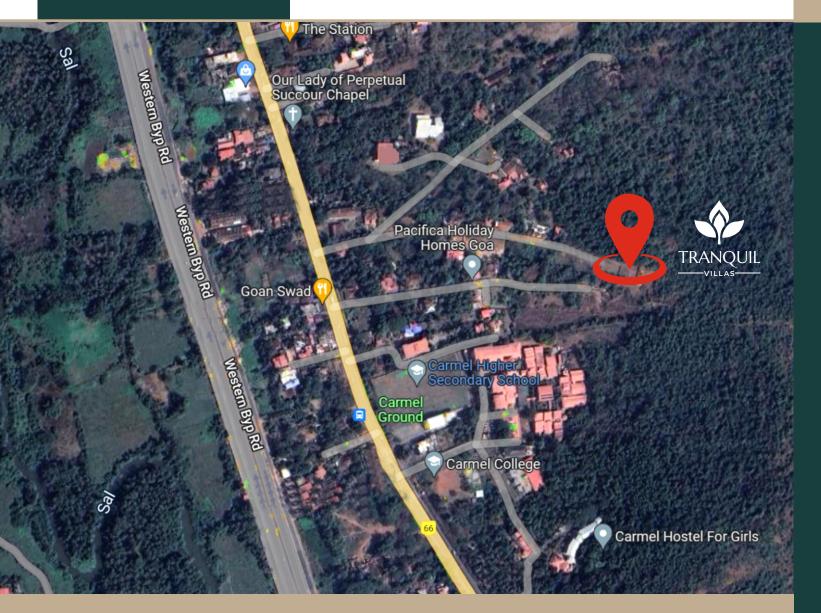

#### Location Map Not to scale

Approximate distances from the site

7 km

Beach

Railway Station

3.5 km

Margao

KTC Bus stand

Site Address - Plot No. 3/4-B-1, Behind Carmel College, Belloy, Nuvem, Margao, Goa 403604

5.7 km 0.5 km 3.3 km

College

PCC Engineering

College

7.9 km 18.9 km

Verna Industrial

Estate

Goa International

Airport