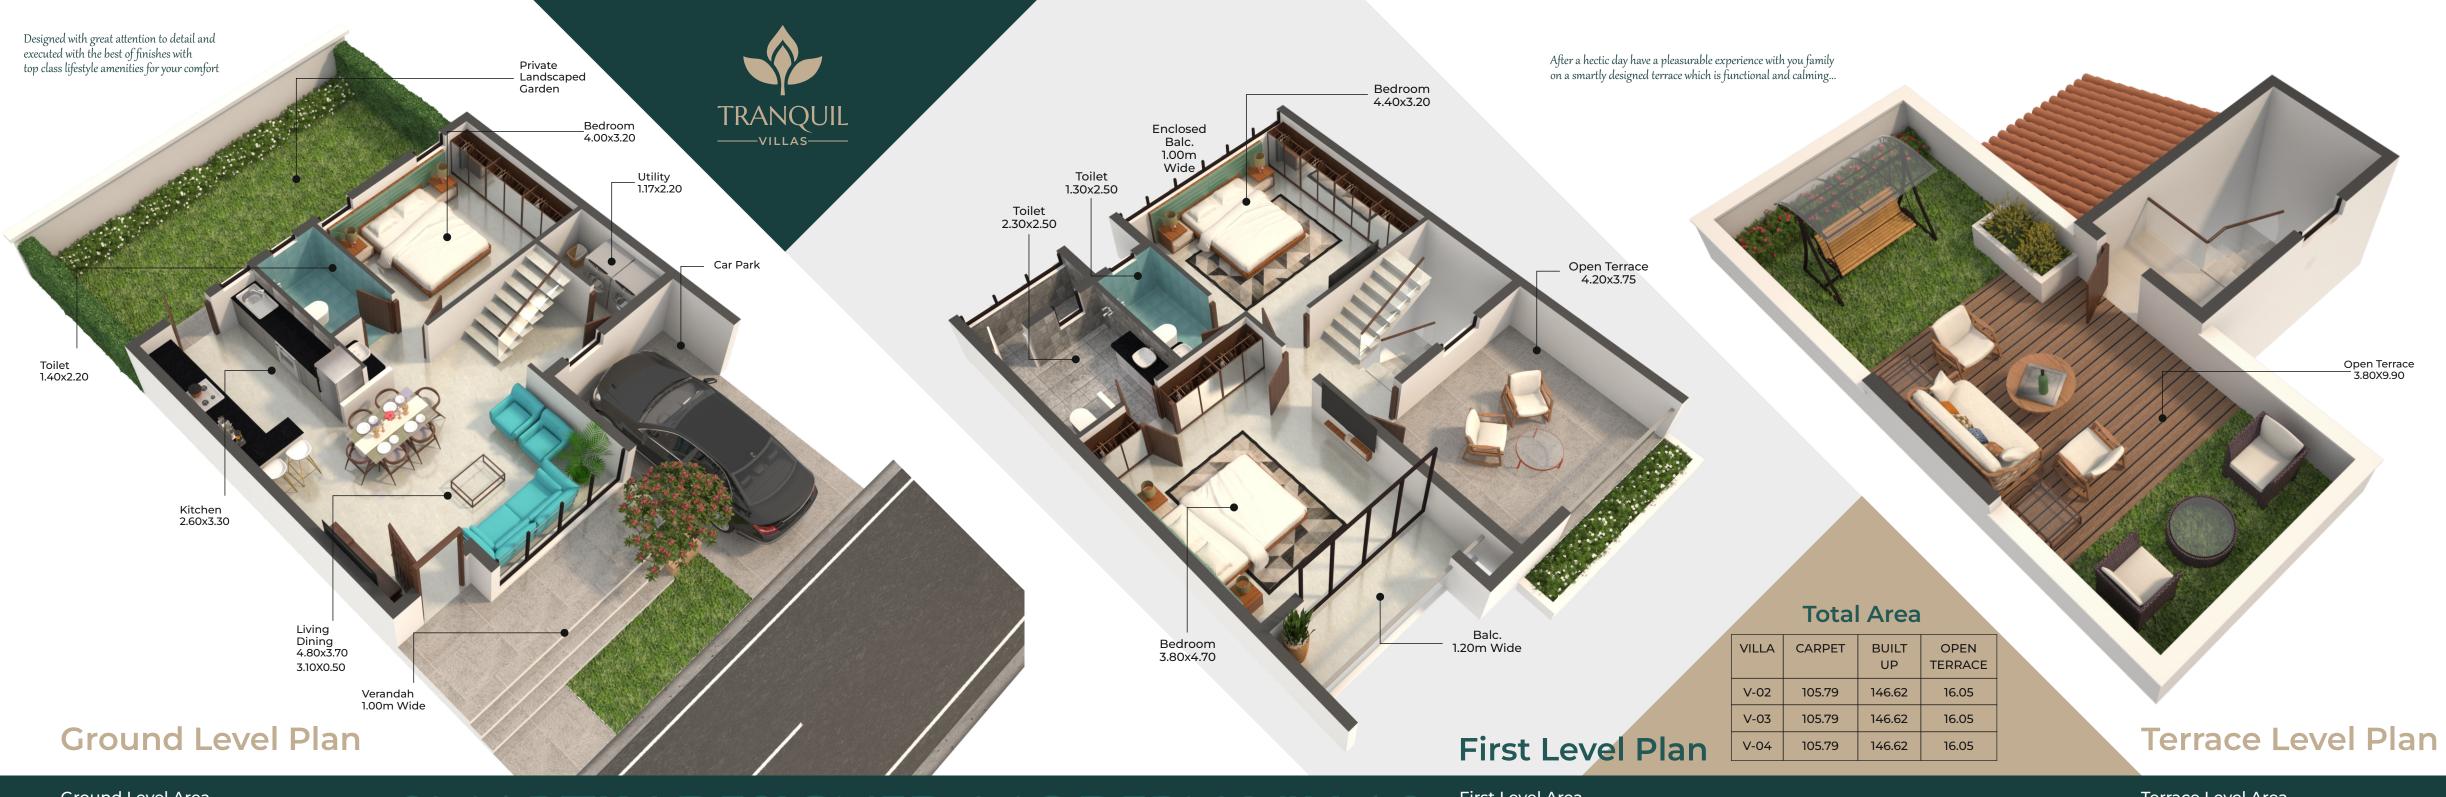

# **MODERN LIVING**

Ground Level Area Carpet: 53.85 sqm | Built-up : 77.16 sqm

First Level Area Carpet: 51.94 sqm | Built-up : 69.46 sqm | Open Terrace : 16.05 sqm Terrace Level Area Usable Flat Roof : 40.54 sqm