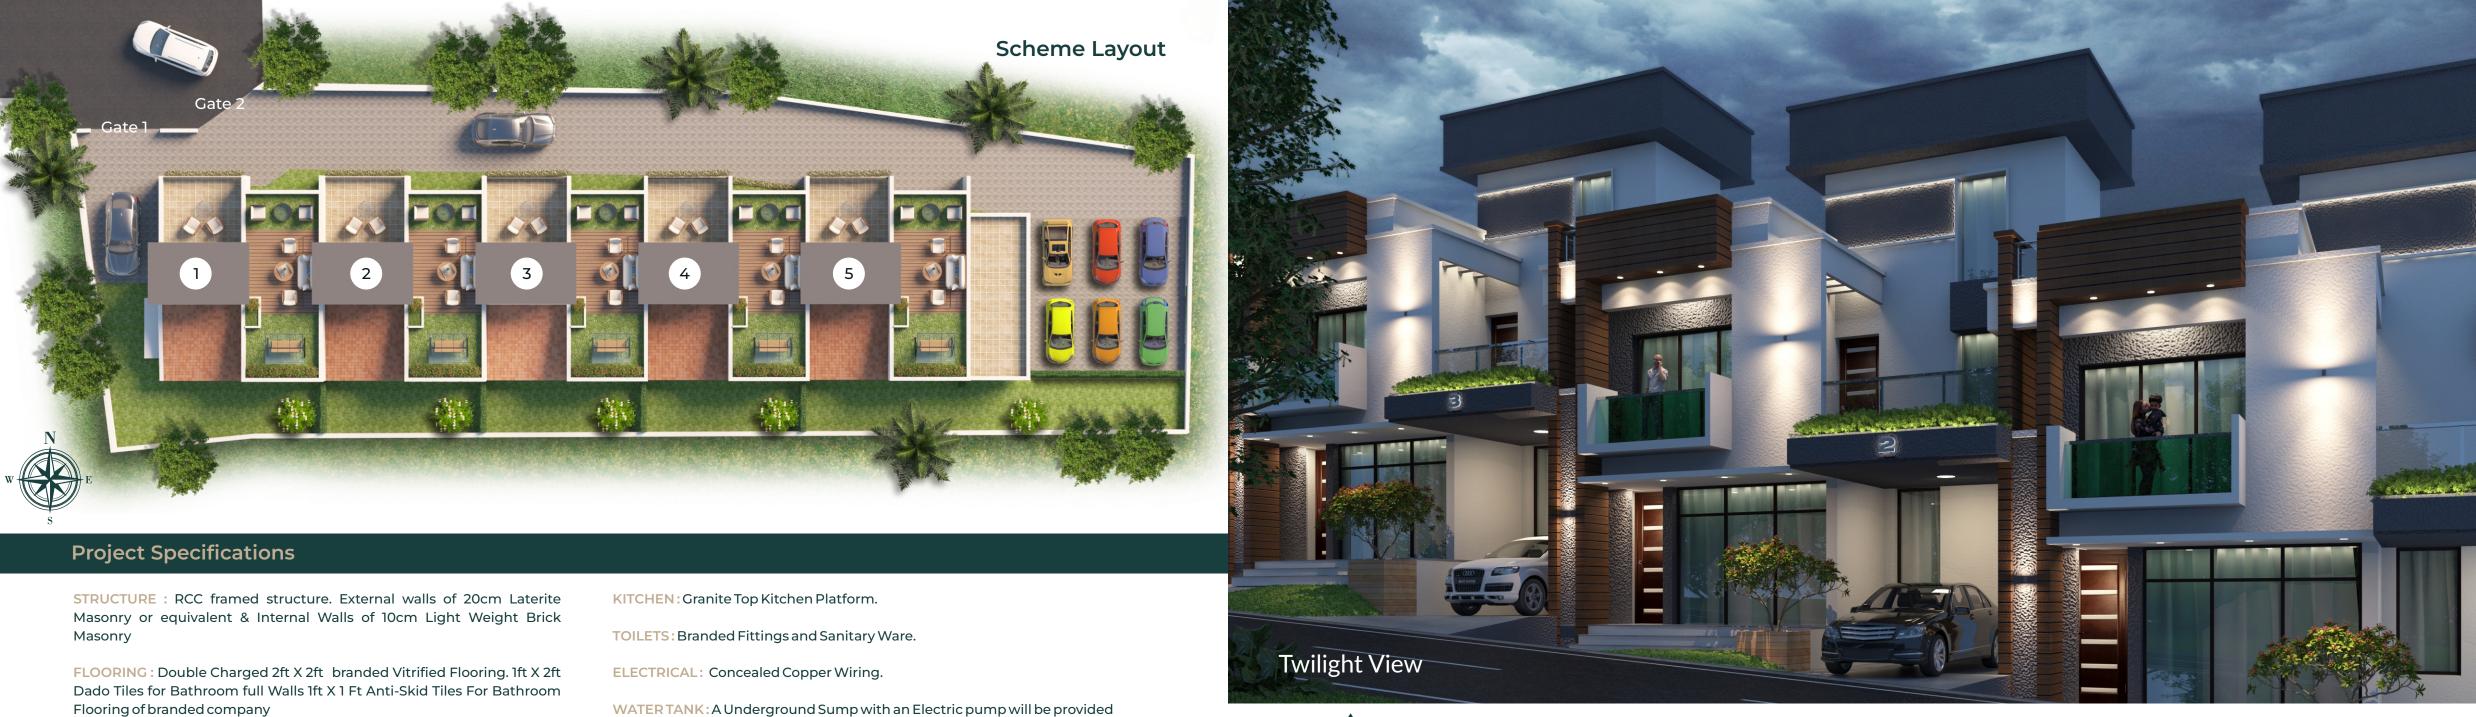

Tranquil Villas, built in a row of 5 homes, are located a few minutes from Margao City, Verna Industrial Estate and premium educational institutes. A location with a great mix of convenience of access to everything you need in a modern living and also tucked away in serene lap of the hills.

Flooring of branded company

DOOR : Main Door/Frame of Teak Wood and Bedroom of Laminated Flushed Door. Toilets Door will be of Fibre.

PAINTS: Interior – Asian Paints Apcolyte or equivalent. Exterior - Asian Paints Apex orequivalent

WINDOWS: Powder coated aluminium with 4mm Plain Glass