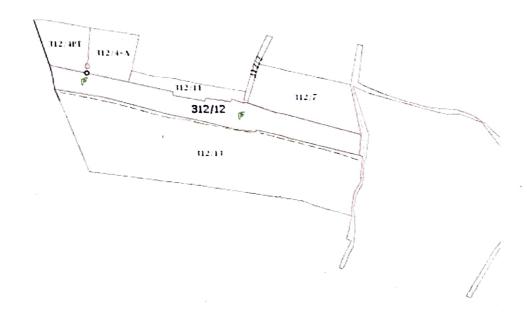

## Directorate of Settlement and Land Records

Survey Plan

Bardez Taluka, Aldona Village

Survey No.: 312, Subdivision No.: 12

Scale 1:2000

Reference No.: CBAR122-27778-1021362

This record is computer generated on 15-11-2022 10:38:20. This record is valid without any signature as per Govt of Goa Notification No. 26/13/2016-RD/8639 dtd 24-Apr-2021. The latest copy of this record can be seen/verified for authenticity on the DSLR website <a href="https://dslr.goa.gov.in/">https://dslr.goa.gov.in/</a>.