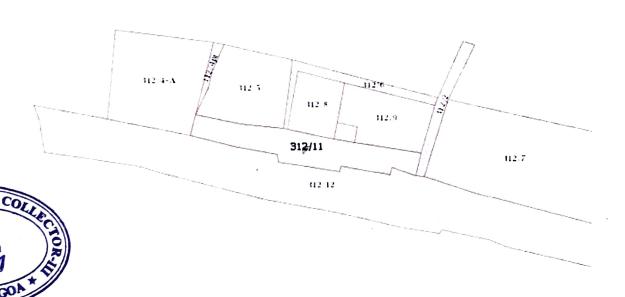

## Directorate of Settlement and Land Records

Survey Plan

Bardez Taluka, Aldona VIIIage

Survey No.: 312, Subdivision No.: 11

Scale 1:1000

Reference No.: CBAR122-27778-1021361

This record is computer generated on 15-11-2022 10:37:56. This record is valid without any signature as per Govt of Goa Notification No. 26/13/2016-RD/8639 dtd 24-Apr-2021. The latest copy of this record can be seen/verified for authenticity on the DSLR website https://dslr.goa.gov.in/.