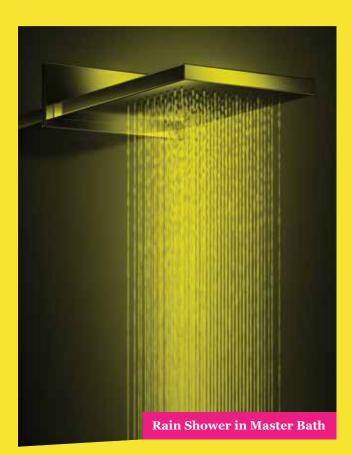

# GOAN OUTSIDE. MODERN INSIDE.

The entire elevation and landscape of Adora de Goa stems from the idea of fusion. At Adora de Goa you'll find the true spirit of Goa, that's vintage yet modern in outlook. The bright coloured facade, the Piazza, baroque statues, hand painted tiles and such other thoughtful fixtures will evoke the grandeur of bygone Portuguese era, while the ultra-modern amenities, precisely finished interiors and fixtures like rain shower in the en-suite bathroom and digital locks at the entrance are a reflection of modern aesthetics.