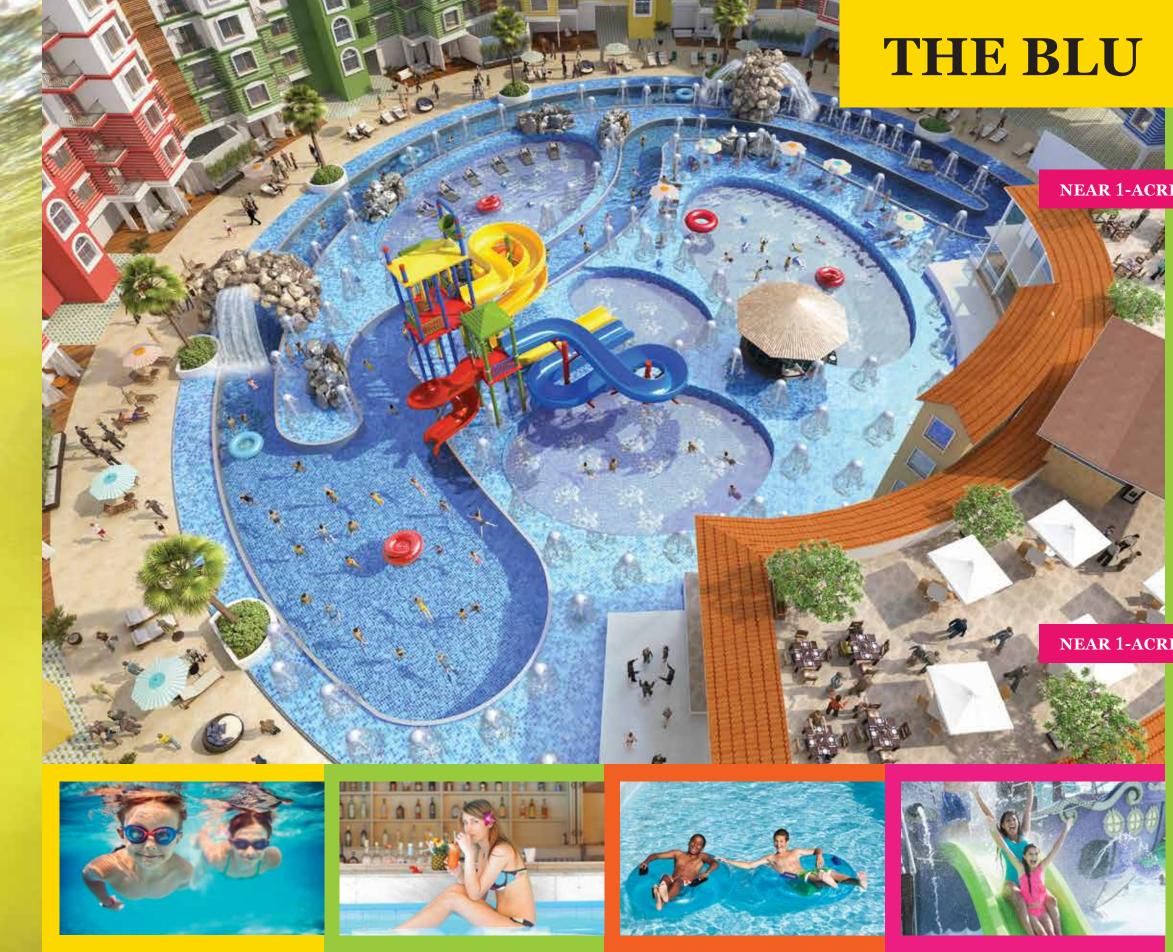

# GO BLU @ ADORA DE GOA

## **NEAR 1-ACRE WATER ZONE WITH:**

Multiple Pools

Sunken Bar

Jacuzzi

Aqua Slides

**Snorkeling Zone** 

Lazy River

Aqua Gym

Signature Drenching Fountain

# NEAR 1-ACRE DRY LEISURE ZONE WITH:

Clubhouse

Poolside Restaurant

Private Cabana

Decks around The Blu

Adora de Goa is a multi-phased development. Buildings, amenities and facilities will be developed in a phased manner. Master plan is an indicatve digital rendering of all phases post completion.