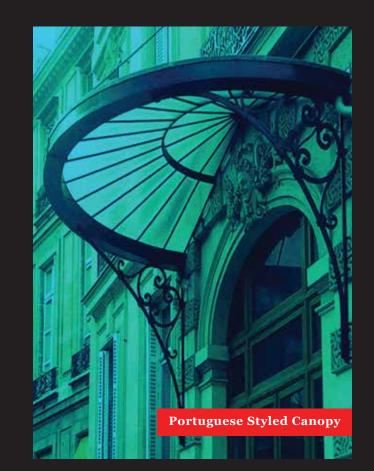

# GOAN OUTSIDE. MODERN INSIDE.

The entire elevation and landscape of Adora de Goa stems from the idea of fusion. At Adora de Goa you'll find the true spirit of Goa, that's vintage yet modern in outlook. The bright coloured facade, the Piazza, baroque statues, hand painted tiles and such other thoughtful fixtures will evoke the grandeur of bygone Portuguese era, while the ultra-modern amenities, precisely finished interiors and fixtures like rain shower in the en-suite bathroom and digital locks at the entrance are a reflection of modern aesthetics.