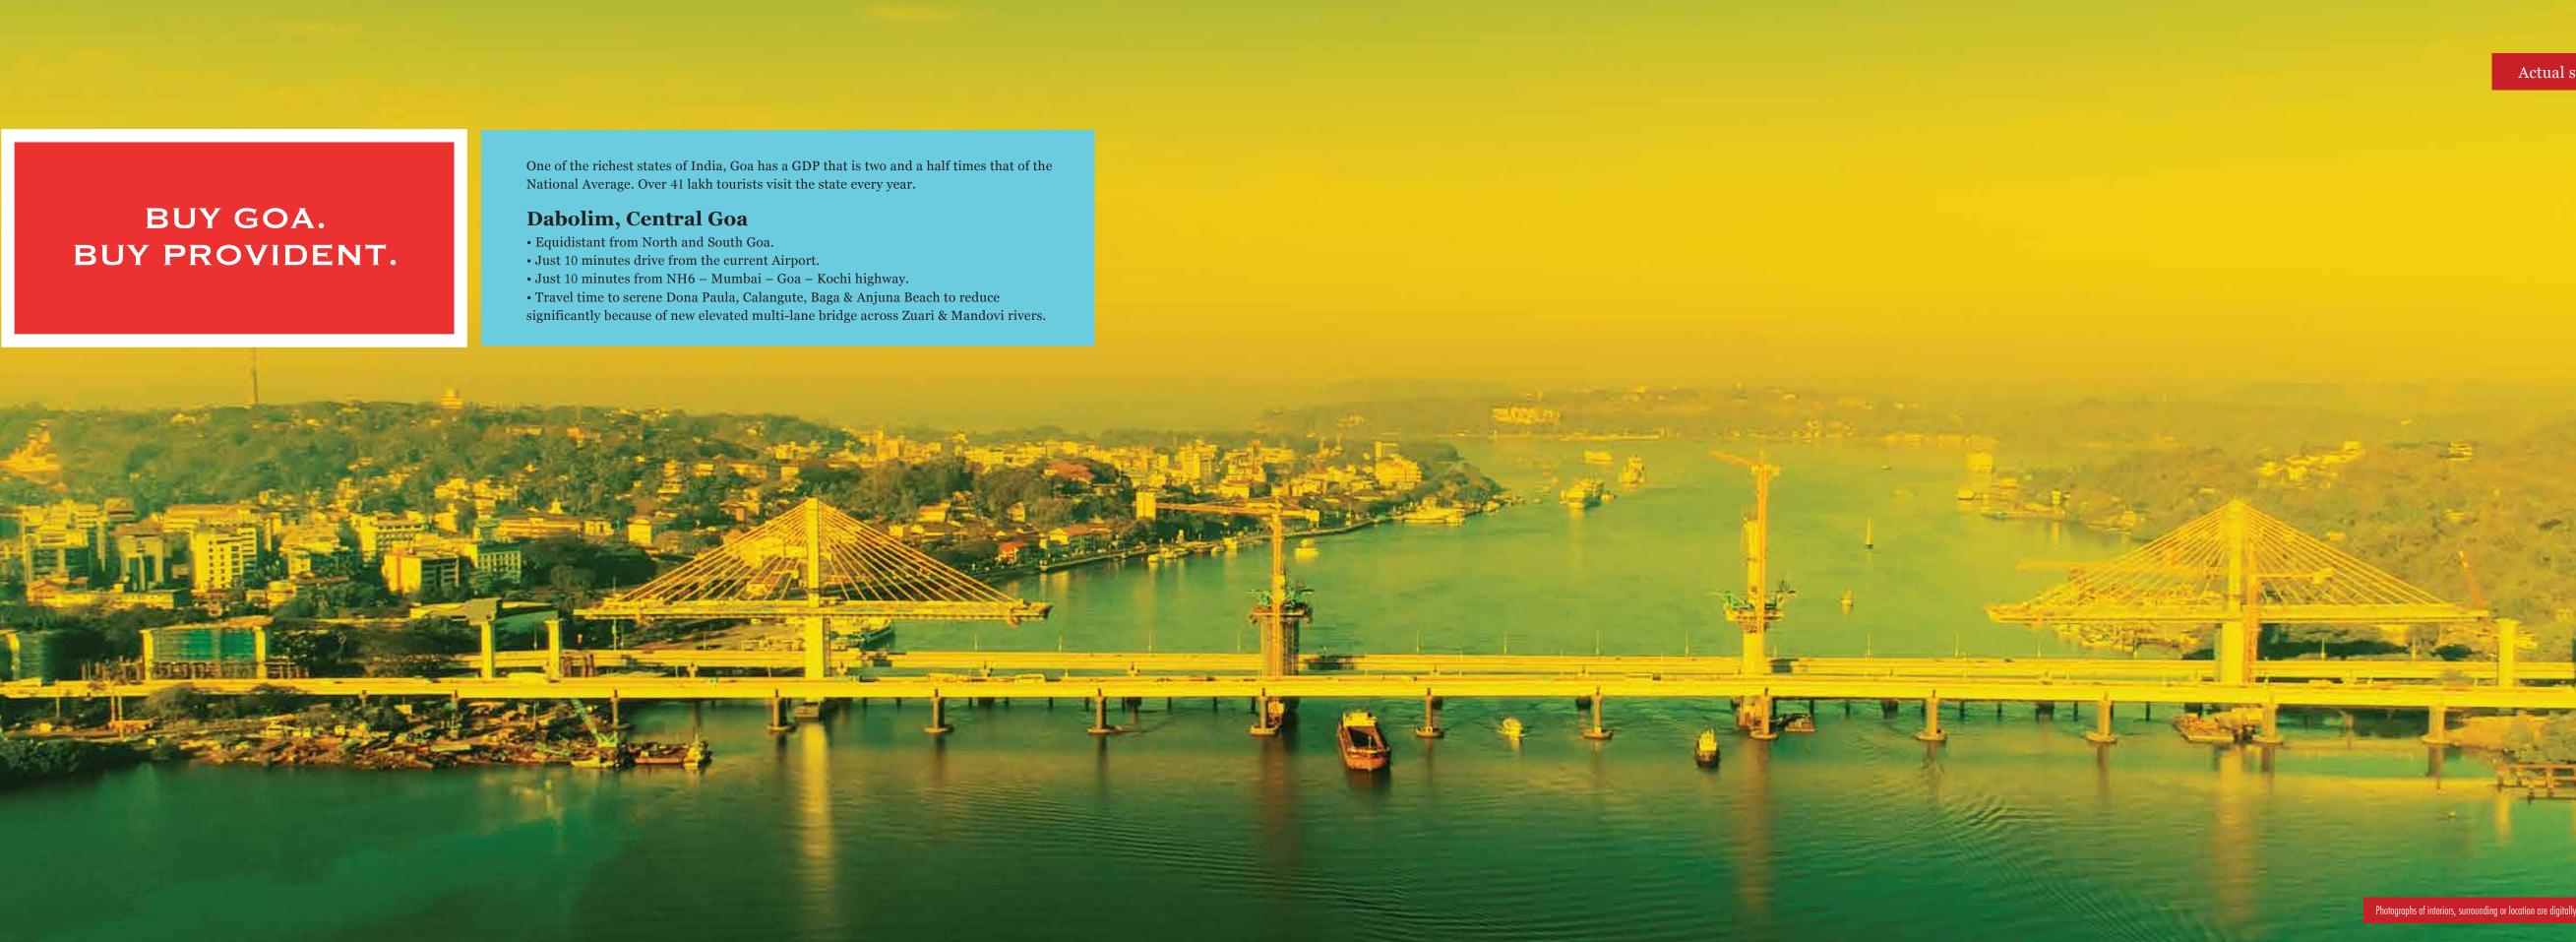

Popular beaches but overcrowded

ADORA **DE GOA DABOLIM, CENTRAL GOA** Equidistant from North Goa and South Goa

> Candolim Beach 55 minutes away

Colva Beach 40 minutes away

# PROXIMITY:

3.5 kms from Airport 3 kms from Vasco 26 kms from Panjim 37 kms from Aguda Fort 22 kms to Old Goa

Around 37 kms from Calangute & Baga Beach