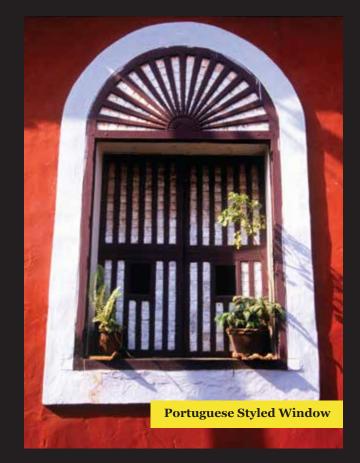

# GOAN OUTSIDE. MODERN INSIDE.

The entire elevation and landscape of Adora de Goa stems from the idea of fusion. At Adora de Goa you'll find the true spirit of Goa, that's vintage yet modern in outlook. The bright coloured facade, the Piazza, baroque statues, hand painted tiles and such other thoughtful fixtures will evoke the grandeur of bygone Portuguese era, while the ultra-modern amenities, precisely finished interiors and fixtures like rain shower in the en-suite bathroom and digital locks at the entrance are a reflection of modern aesthetics.