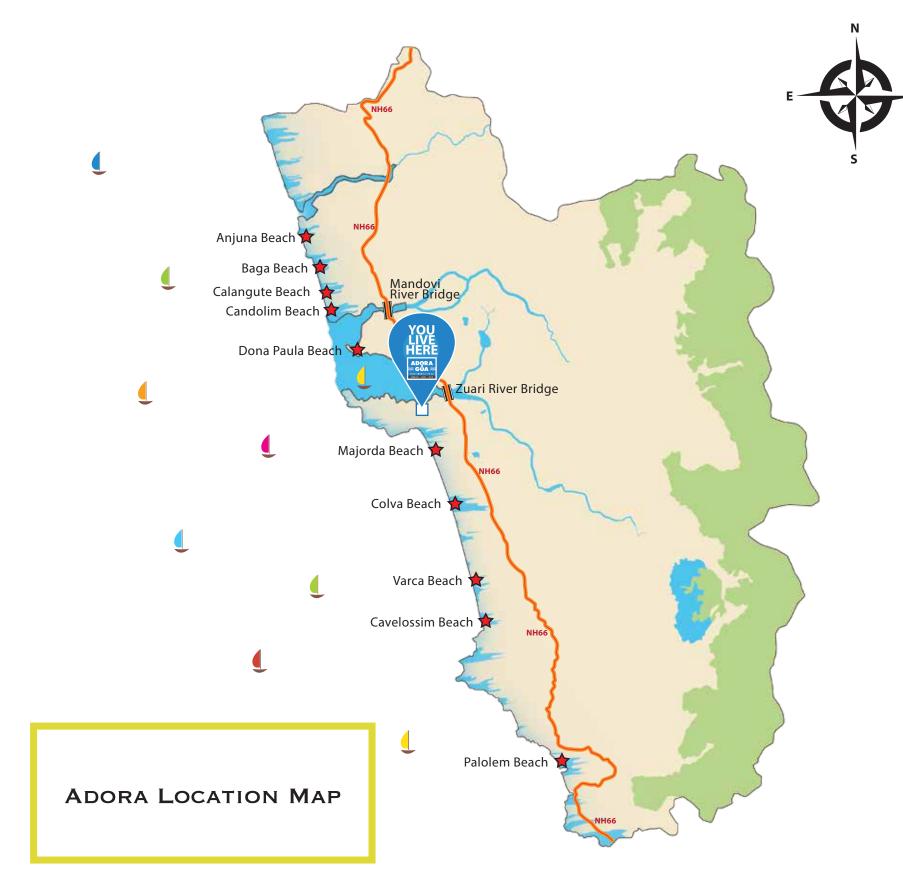

Popular beaches but overcrowded

ADORA **DE GOA DABOLIM, CENTRAL GOA** Equidistant from North Goa and South Goa

> Candolim Beach 55 minutes away

Colva Beach 40 minutes away

# SOUTH GOA Tranquil yet far

# PROXIMITY:

3.5 kms from Airport 3 kms from Vasco 26 kms from Panjim 37 kms from Aguda Fort 22 kms to Old Goa

Around 37 kms from Calangute & Baga Beach