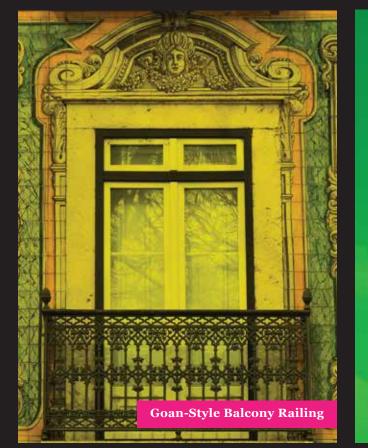

# GOAN OUTSIDE. MODERN INSIDE.

The entire elevation and landscape of Adora de Goa stems from the idea of fusion. At Adora de Goa you'll find the true spirit of Goa, that's vintage yet modern in outlook. The bright coloured facade, the Piazza, baroque statues, hand painted tiles and such other thoughtful fixtures will evoke the grandeur of bygone Portuguese era, while the ultra-modern amenities, precisely finished interiors and fixtures like rain shower in the en-suite bathroom and digital locks at the entrance are a reflection of modern aesthetics.