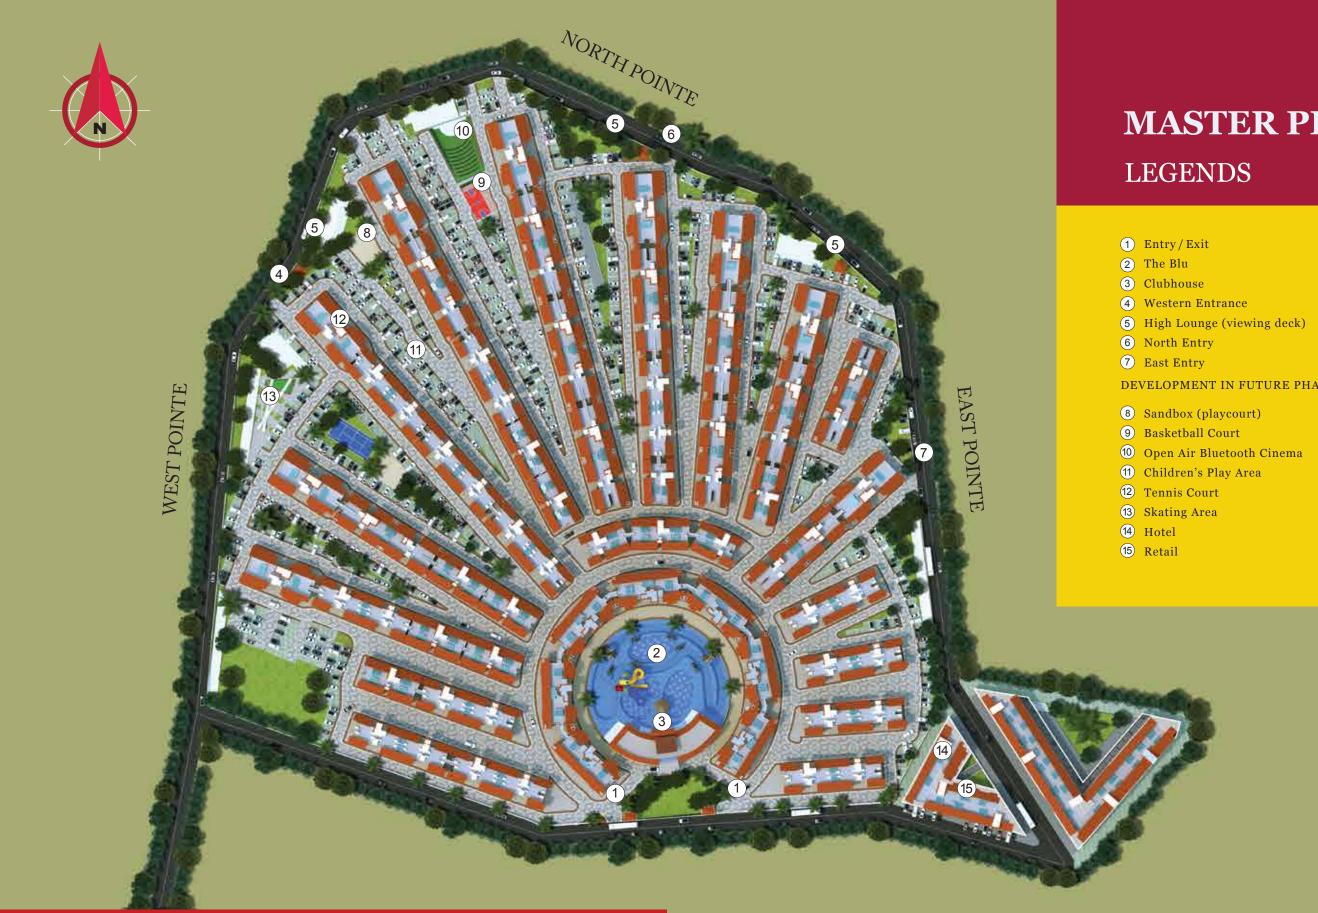

# **MASTER PLAN**

- DEVELOPMENT IN FUTURE PHASES

# MASTER PLAN AERIAL VIEW

nenities and facilities will be developed in a phased manner. Master plan is an indicatve digital rendering of all phases post completion

# **RESORT\***

Hotel / Service Apartment operated by "Zone by The Park".

Adora de Goa is a multi-phased development. Buildings, amenities and facilities will be developed in a phased manner. Master plan is an indicatve digital rendering of all phases post completion.