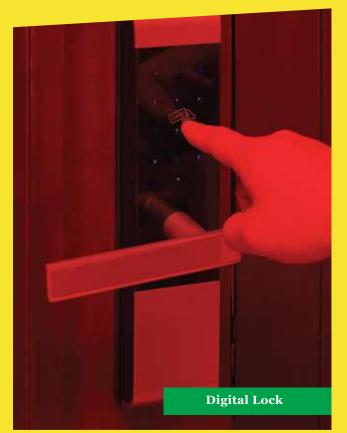

# GOAN OUTSIDE. MODERN INSIDE.

The entire elevation and landscape of Adora de Goa stems from the idea of fusion. At Adora de Goa you'll find the true spirit of Goa, that's vintage yet modern in outlook. The bright coloured facade, the Piazza, baroque statues, hand painted tiles and such other thoughtful fixtures will evoke the grandeur of bygone Portuguese era, while the ultra-modern amenities, precisely finished interiors and fixtures like rain shower in the en-suite bathroom and digital locks at the entrance are a reflection of modern aesthetics.