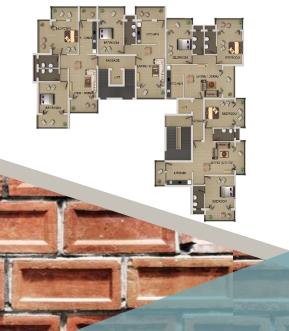

## TYPICAL FIRST, SECOND, THIRD FLOOR

| Floor               | Flat<br>No/Sho<br>p | Type  | Carpe<br>t Area<br>in Sq.<br>mts | Built up<br>Area in sq.<br>mts. |
|---------------------|---------------------|-------|----------------------------------|---------------------------------|
| GROUN<br>D<br>FLOOR | G3                  | 2 BHK | 53.33                            | 85.22                           |
| GROUN<br>D<br>FLOOR | G4                  | 2 BHK | 56.97                            | 94.75                           |
| FIRST<br>FLOOR      | F3                  | 2 BHK | 53.33                            | 85.32                           |
| FIRST<br>FLOOR      | F4                  | 2 BHK | 56.97                            | 94.86                           |
| SECOND<br>FLOOR     | S3                  | 2BHK  | 53.33                            | 85.32                           |
| SECOND<br>FLOOR     | S4                  | 2 BHK | 56.97                            | 94.86                           |
| THIRD<br>FLOOR      | Т3                  | 2BHK  | 53.33                            | 85.32                           |
| THIRD<br>FLOOR      | T4                  | 2 BHK | 56.97                            | 94.86                           |