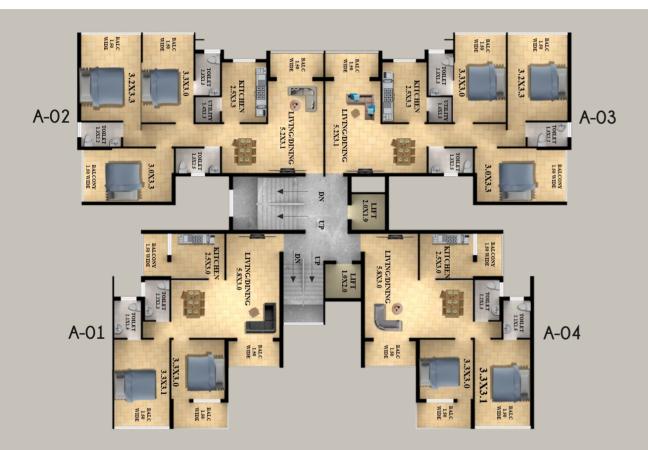

# Typical Floor Plans For Building A

| AREA  | Carpet Area | Exclusive<br>Balcony | Proportionate<br>Common Area |
|-------|-------------|----------------------|------------------------------|
| 2 BHK | 68.82       | 15.53                | 24.66                        |
| 3 BHK | 88.93       | 15.62                | 29.56                        |
|       |             |                      |                              |