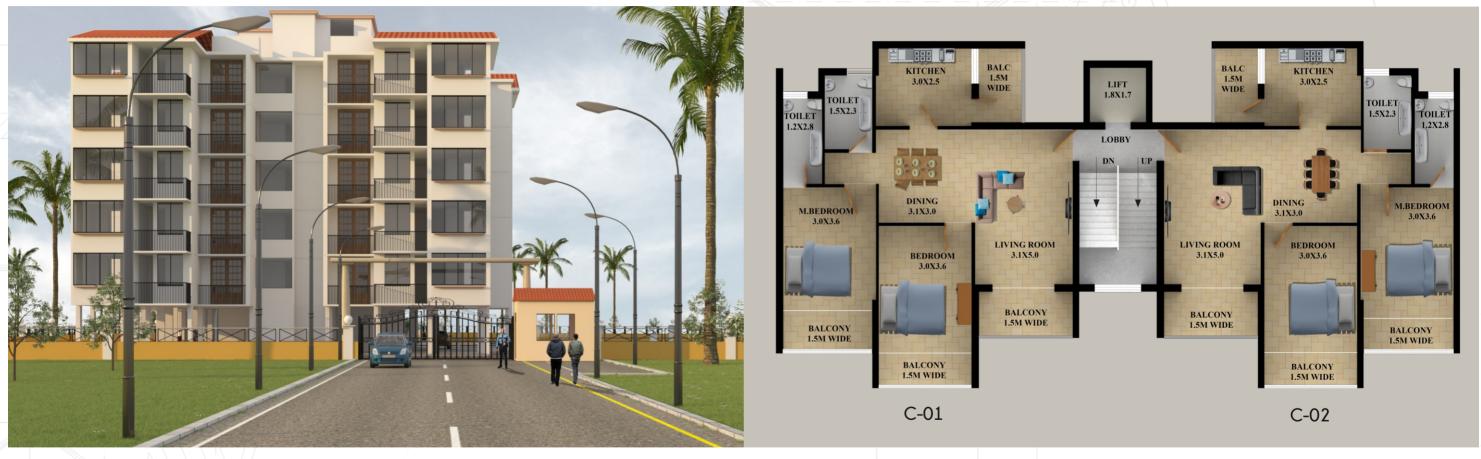

st Floor, Sukerkar Mansion, MG Road, Panaji, Goa 403001 © 0832 222 4451/52 / +917767004637 / 7030909616

property@alcongoa.com

www.alcongoarealty.com

Construction | Manufacturing | Hospitality | Trading | Logistics

A Unique 2 & 3 BHK Apartment Project





## Fully Gated Complex

.47

# Key Locations

# Typical Floor Plans For Building A



| AREA  | Carpet Area | Exclusive<br>Balcony | Proportionate<br>Common Area |
|-------|-------------|----------------------|------------------------------|
| 2 BHK | 68.82       | 15.53                | 24.66                        |
| 3 BHK | 88.93       | 15.62                | 29.56                        |
|       |             |                      |                              |



R.C.C. Framed, Earthquake resistant structure

## Main Gate



| CCTV cover | age for all | common area | S |
|------------|-------------|-------------|---|
|------------|-------------|-------------|---|

| AREA   | Carpet Area | Exclusive<br>Balcony | Proportionate<br>Common Area |
|--------|-------------|----------------------|------------------------------|
| Type 1 | 68.05       | 11.46                | 22.46                        |
| Туре 2 | 68.74       | 15.51                | 23.61                        |

## Typical Floor Plans For Building C

# Typical Floor Plans For Building B1 & B2



|       |             | i i                  |                              |
|-------|-------------|----------------------|------------------------------|
| AREA  | Carpet Area | Exclusive<br>Balcony | Proportionate<br>Common Area |
| 2 BHK | 68.74