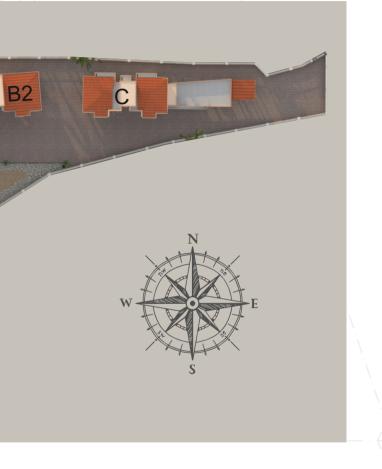

-|-------------|---|
|------------|-------------|-------------|---|

| AREA   | Carpet Area | Exclusive<br>Balcony | Proportionate<br>Common Area |
|--------|-------------|----------------------|------------------------------|
| Type 1 | 68.05       | 11.46                | 22.46                        |
| Туре 2 | 68.74       | 15.51                | 23.61                        |

## Typical Floor Plans For Building C

# Typical Floor Plans For Building B1 & B2



|       |             | i i                  |                              |
|-------|-------------|----------------------|------------------------------|
| AREA  | Carpet Area | Exclusive<br>Balcony | Proportionate<br>Common Area |
| 2 BHK | 68.74       | 15.51                | 23.61                        |



## Site Plan



#### Amenities



·Gated Complex with round the clock Security Services ·CCTV coverage for all common areas

Fire Fighting System as per National Building Code for the project

WALL FINISH

• Internal finish: Gypsum plaster with oil bound distemper with white ceilings • External finish: Cement mortar and finished with cement paint

## Specifications



#### WASHROOM & TOILETS

Ceramic tiles flooring

- Glazed tiles upto door height
- Best in segment Sanitary ware
  - Ceramic wash basin



#### **KITCHEN**

 Granite kitchen platform • Single bowl with drain board Stainless Steel sink Dado tiles above the kitchen platform