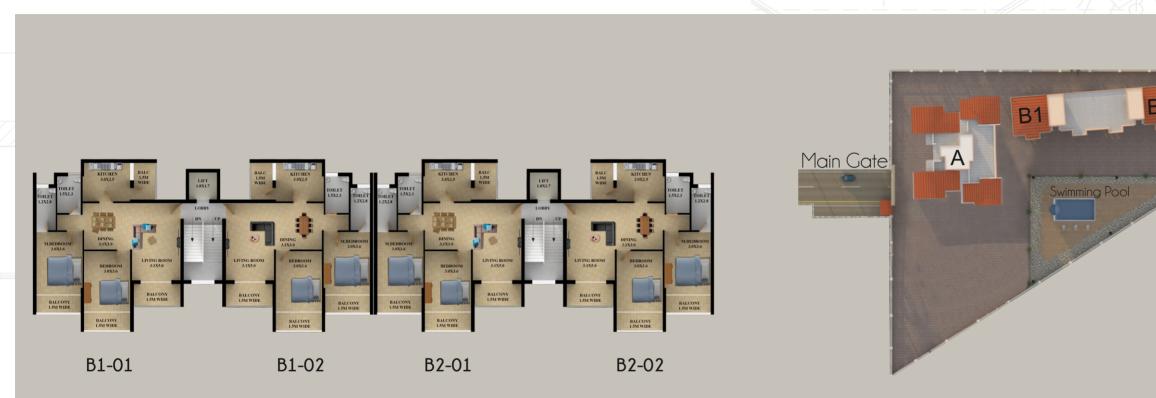

# Typical Floor Plans For Building B1 & B2

|       |             | i i                  |                              |
|-------|-------------|----------------------|------------------------------|
| AREA  | Carpet Area | Exclusive<br>Balcony | Proportionate<br>Common Area |
| 2 BHK | 68.74       | 15.51                | 23.61                        |

## Site Plan