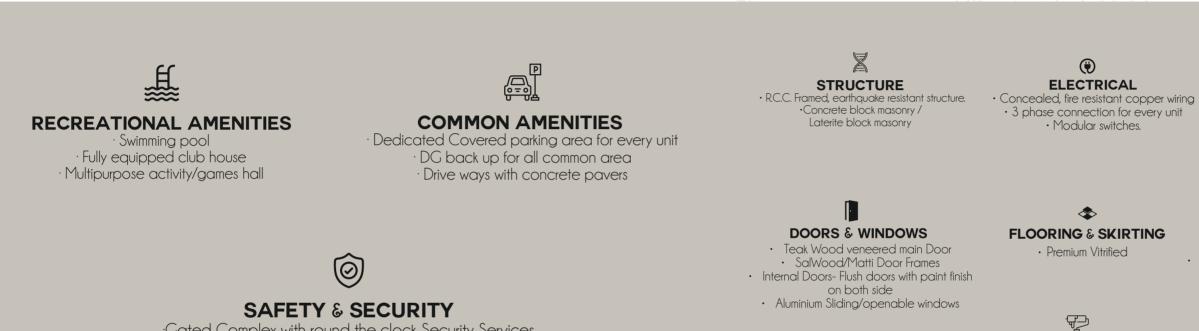

#### Amenities

·Gated Complex with round the clock Security Services ·CCTV coverage for all common areas

Fire Fighting System as per National Building Code for the project

WALL FINISH

• Internal finish: Gypsum plaster with oil bound distemper with white ceilings • External finish: Cement mortar and finished with cement paint

## Specifications

R.C.C. Framed, Earthquake resistant structure

#### WASHROOM & TOILETS

Ceramic tiles flooring

- Glazed tiles upto door height
- Best in segment Sanitary ware
  - Ceramic wash basin

#### **KITCHEN**

 Granite kitchen platform • Single bowl with drain board Stainless Steel sink Dado tiles above the kitchen platform