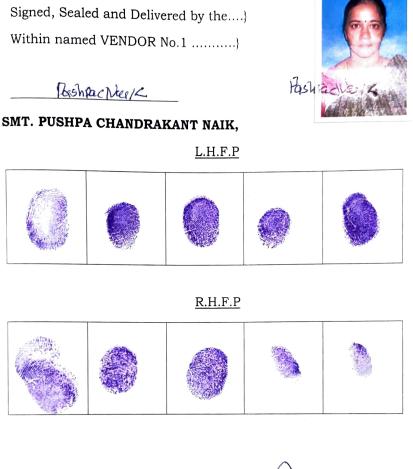

#### **BETWEEN**

- SMT. PUSHPA CHANDRAKANT NAIK,W/o LATE SHRI.
   CHANDRAKANT SONU NAIK, age 56 years, Housewife, widow, Indian National, Holding AAdhar card No.
   i, Pan card
   No.
   I, and mobile no 7875241923, R/o H.No. 67, Gokulwadi, Sankhali, Taluka Bicholim, North Goa District, State of Goa, Pin Code 403505;
- 2. SHRI. VISHNU @ VINAYAK SONU NAIK,S/o Shri. Sonu Naik, age
  62 years, married, Business, Indian National, Holding AAdhar card
  No.
  i, Pan card No.
  i, and mobile no.
  8552863992, and his wife

lashBedleyk with SW.Neyk Auto

For TRANQUIL ASSETS LLP Neelesh Lolayekas

DESIGNATED PARTNER

Signed, Sealed and Delivered by the  $\ldots$ }

Within named VENDOR No.2 ......}

Phote

SHRI. VISHNU @ VINAYAK SONU NAIK,

<u>L.H.F.P</u>

SV.Nach

SMT. SUREKHA VISHNU NAIK,

<u>L.H.F.P</u>

SU