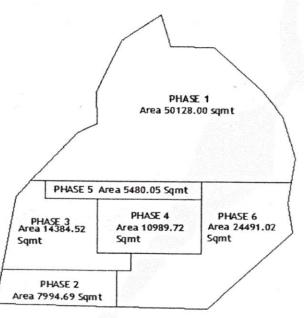

| Sr No | Phase                                        | Land Area   | Unit |
|-------|----------------------------------------------|-------------|------|
| 1     | "Expat VIDA Uptown Goa" (Row House) Phase 1  | 50,128.00   | Samt |
| 2     | "Expat VIDA Uptown Goa" (Commercial) Phase 2 | 7,994.69    | Samt |
| 3     | "Expat VIDA Uptown Goa" (Apartments) Phase 3 | 14,384.52   | Samt |
| 4     | "Expat VIDA Uptown Goa" (Apartments) Phase 4 | 10,989.72   | Sqmt |
| 5     | "Expat VIDA Uptown Goa" (Apartments) Phase 5 | 5,480.05    | Samt |
| 6     | Future development                           | 24,491.02   | Samt |
|       | TOTAL                                        | 1,13,468.00 | Samt |

Above said phases has been highlighted in Red colour cloud boundary in submitted sanctioned drawings. Following diagram is given for your quick reference.

Regards,

Diwakar Ramamurthy

Expat Projects & Development Pvt. Ltd. CIN: U45202KA2007PTC043869