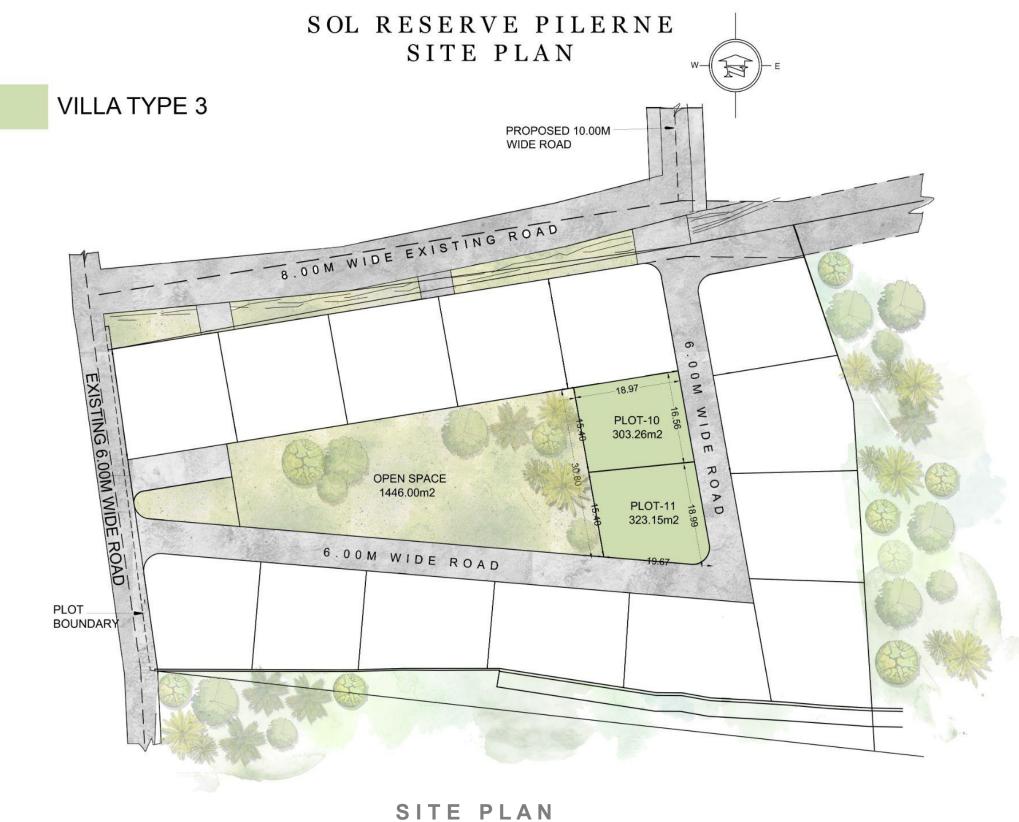

**ON SITE** 

VILLA TYPE 3

GROUND FLOOR PLAN

FIRST FLOOR PLAN

VILLA TYPE 2
Section

SECTION A-A'

**CLUB HOUSE** 

Sun Estates Developers have mastered the fine art of maintaining a balance between design and purpose. Between 'Urban Creations' and 'Natural Landscapes' and between 'Contemporary Designs' and 'Traditional Sentiment'. Based in Goa, Sun Estates has attracted world-renowned architects that have set the benchmark in the realm of aesthetics.