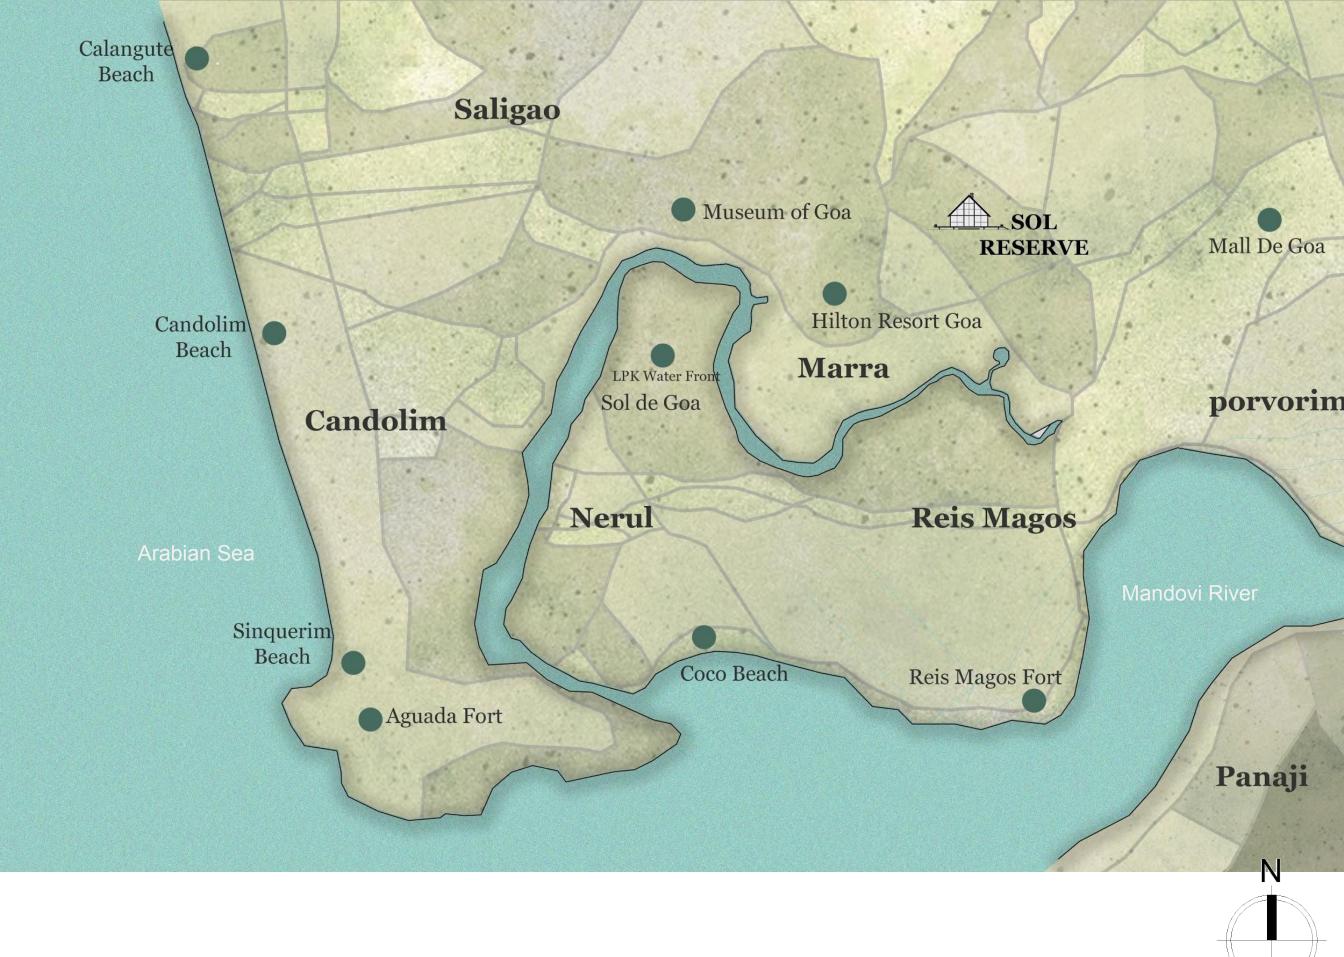

### Goa-Pilerne

Pilerne, a North Goan Village, is blessed with matchless serenity, lush landscapes, and priceless peace of mind without compromising on convenience. While tucked away in tranquil Pilerne, our Goan-Style villas are located close to schools, hospitals and malls. Come, experience the essence of Goa's abundant greenery in Sol Reserve, surrounded with palm leafage and rich Goan culture, it's an exotic place to unwind your mind.