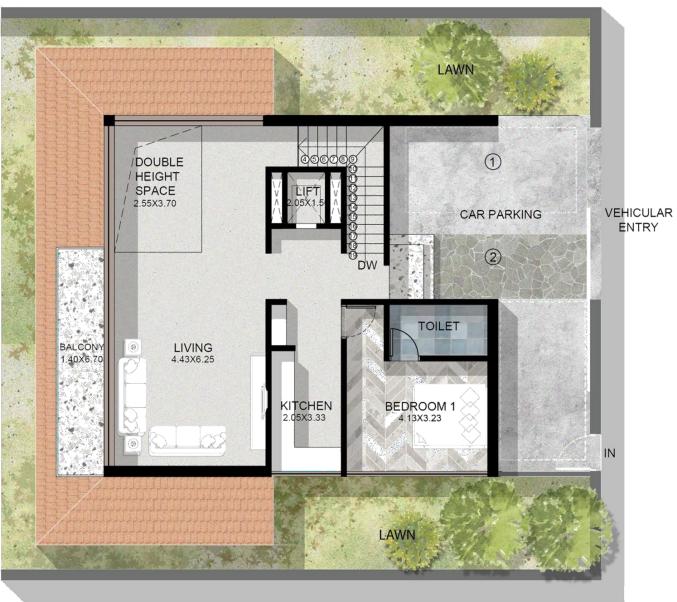

#### **MASTER-PLAN**

**ON SITE** 

VILLA TYPE 1

GROUND FLOOR PLAN

FIRST FLOOR PLAN

SITE PLAN

**ON SITE** 

VILLA TYPE 2

**ON SITE** 

VILLA TYPE 3

GROUND FLOOR PLAN

FIRST FLOOR PLAN

VILLA TYPE 2
Section

SECTION A-A'

**CLUB HOUSE** 

Sun Estates Developers have mastered the fine art of maintaining a balance between design and purpose. Between 'Urban Creations' and 'Natural Landscapes' and between 'Contemporary Designs' and 'Traditional Sentiment'. Based in Goa, Sun Estates has attracted world-renowned architects that have set the benchmark in the realm of aesthetics.