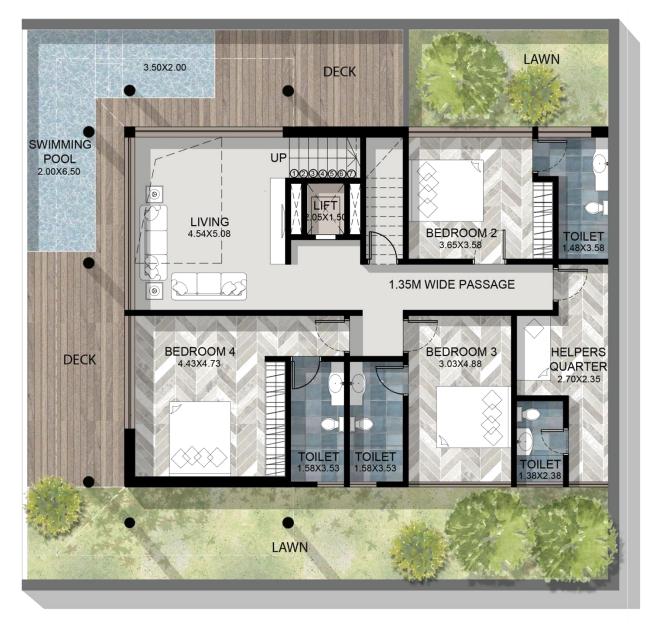

#### **MASTER-PLAN**

**ON SITE** 

VILLA TYPE 1

GROUND FLOOR PLAN

FIRST FLOOR PLAN

SITE PLAN

**ON SITE** 

VILLA TYPE 2

**ON SITE** 

VILLA TYPE 3

GROUND FLOOR PLAN

FIRST FLOOR PLAN

VILLA TYPE 2
Section

SECTION A-A'

**CLUB HOUSE** 

Sun Estates Developers have mastered the fine art of maintaining a balance between design and purpose. Between 'Urban Creations' and 'Natural Landscapes' and between 'Contemporary Designs' and 'Traditional Sentiment'. Based in Goa, Sun Estates has attracted world-renowned architects that have set the benchmark in the realm of aesthetics.