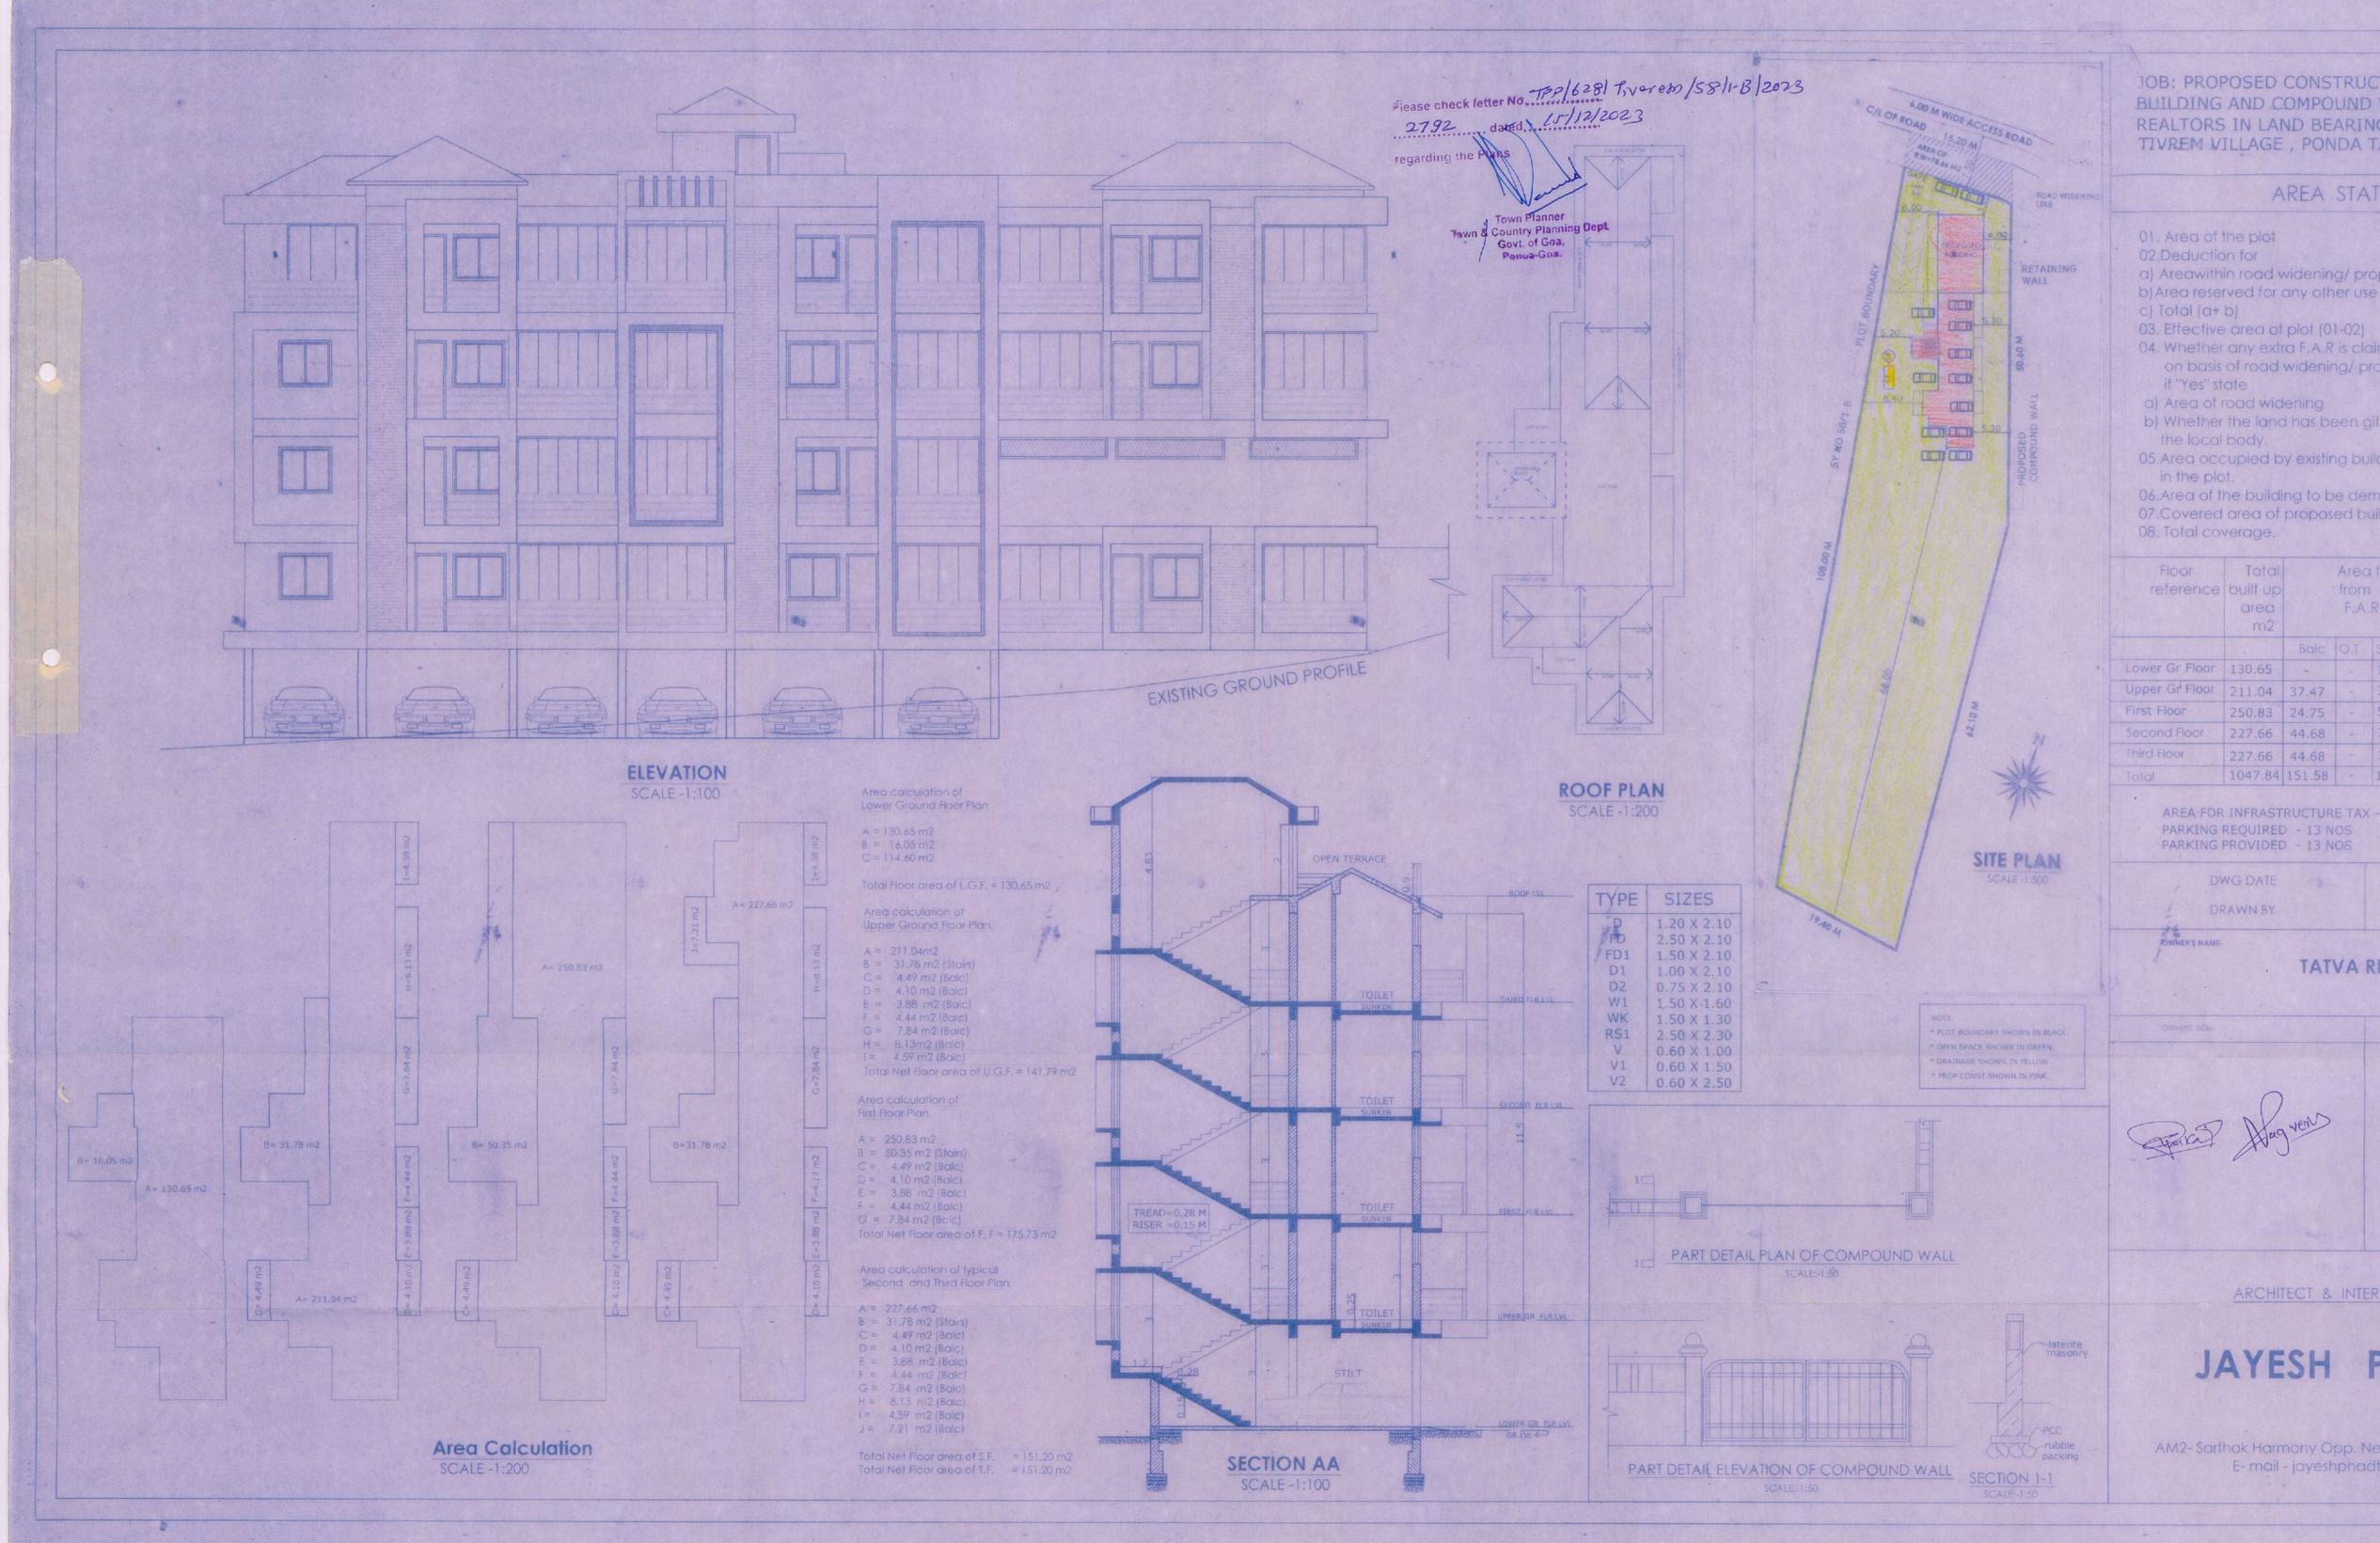

## JOB: PROPOSED CONSTRUCTION OF RESIDENTIAL BUILDING AND COMPOUND WALL FOR TATVA REALTORS IN LAND BEARING SY NO 58/1-B, IN TIVREM VILLAGE, PONDA TALUKA, NORTH GOA.

## AREA STATEMENT

| of the plot<br>ction for              | = 2185.00 m/2 - |
|---------------------------------------|-----------------|
| vithin road widening/ proposed(front) | = 78.66 m2      |
| eserved for any other use             | = NILL          |
| a+ b)                                 |                 |
| tive area of plot (01-02)             | = 2106.34 m2    |
| her any extra F.A.R is claimed        | = NILL          |
| asis of road widening/ prop road      |                 |
| s" state                              |                 |
| of road widening                      |                 |
| her the land has been gifted to       |                 |
| cal body.                             |                 |
| occupied by existing building         |                 |
| plot.                                 |                 |
| of the building to be demolished.     | = NILL          |
| red area of proposed building.        | = 197.11 m2     |
| coverage.                             | = 9.36.%        |
|                                       |                 |

| area F.A.R m2<br>m2                         |  |
|---------------------------------------------|--|
| . Balc O.T Stair Stilt                      |  |
| oor 130.65 16.05 114.60 NIL                 |  |
| 00r 211.04 37.47 - 31.78 - 141.79           |  |
| 250.83 24.75 - 50.35 - 175.73 .             |  |
| r 227.66 44.68 - 31.78 - 151.20             |  |
| 227.66 44.68 - 31.78 - 151.20               |  |
| 1047.84 151.58 - 161.74 114.60 619.92 28.37 |  |

AREA FOR INFRASTRUCTURE TAX - 933.24 m2

ADITYA

14.12.2022

## TATVA REALTORS

of the JAYESH PHADTE architect COA REG. NO. : CA /97 /21756 TCP REG. NO. : AR /0039 /2010

ARCHITECT & INTERIOR DESIGNER

## JAYESH PHADTE

AM2- Sarthak Harmony Opp. New Bagayatdar, Ponda, Goa. E-mail - jayeshphadte@rediffmail.com