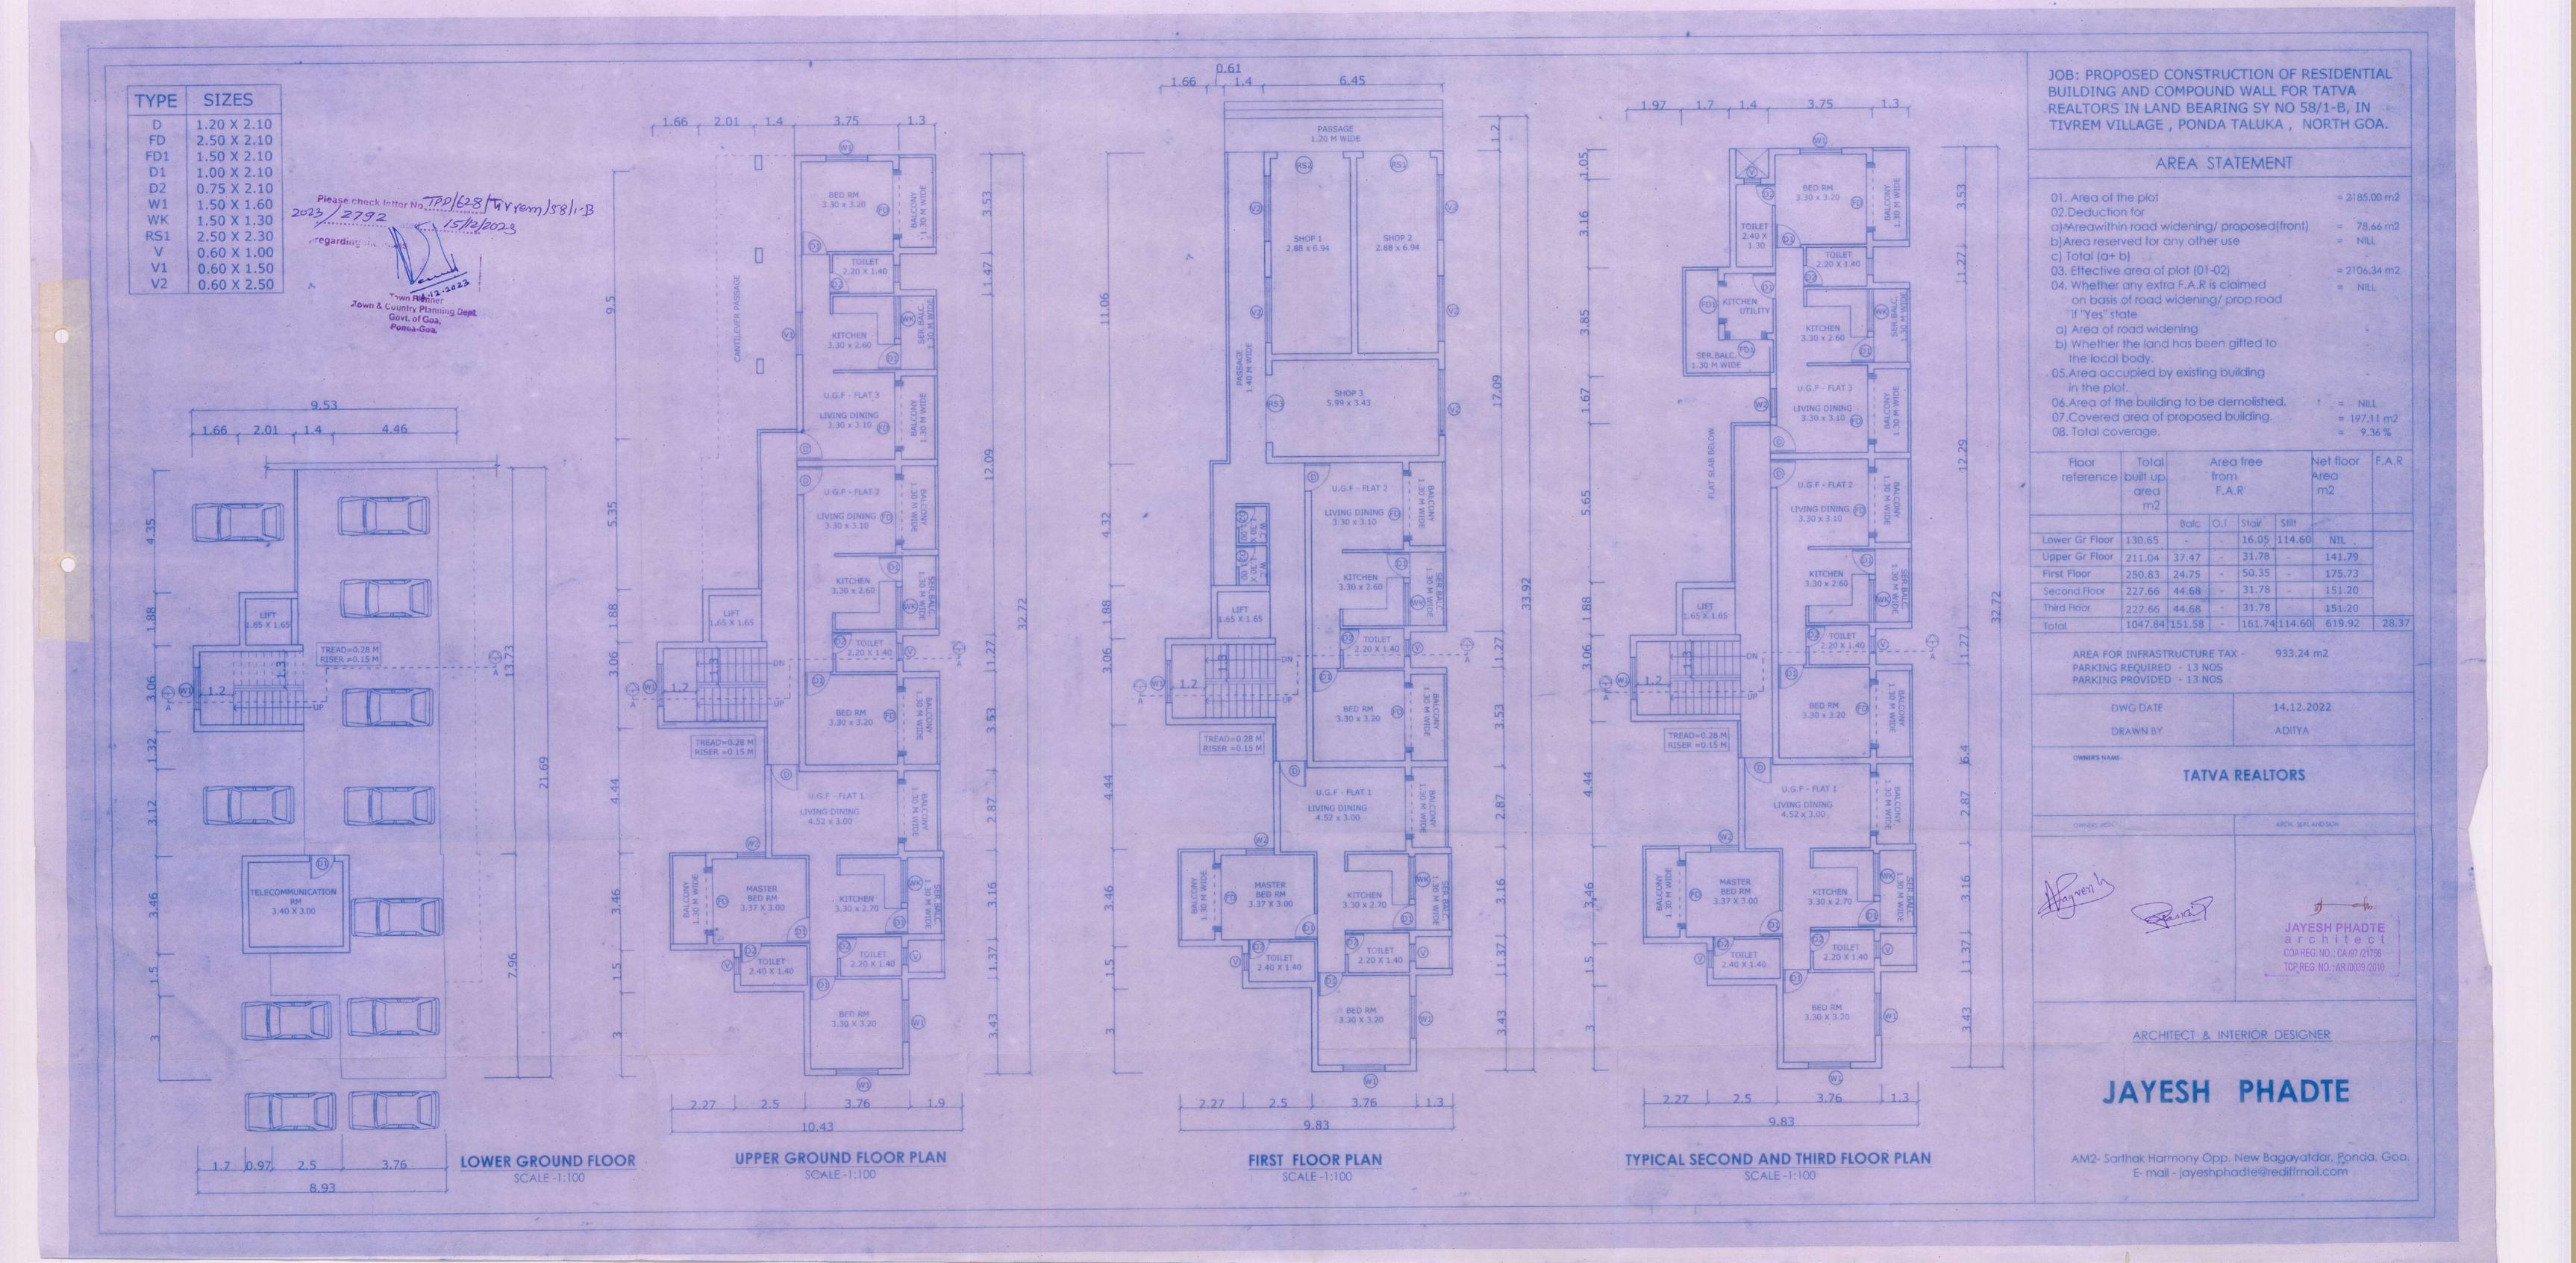

## JOB: PROPOSED CONSTRUCTION OF RESIDENTIAL BUILDING AND COMPOUND WALL FOR TATVA REALTORS IN LAND BEARING SY NO 58/1-B, IN TIVREM VILLAGE, PONDA TALUKA, NORTH GOA.

## AREA STATEMENT

| of the plot<br>ction for              | = 2185.00 m/2 - |
|---------------------------------------|-----------------|
| vithin road widening/ proposed(front) | = 78.66 m2      |
| eserved for any other use             | = NILL          |
| a+ b)                                 |                 |
| tive area of plot (01-02)             | = 2106.34 m2    |
| her any extra F.A.R is claimed        | = NILL          |
| asis of road widening/ prop road      |                 |
| s" state                              |                 |
| of road widening                      |                 |
| her the land has been gifted to       |                 |
| cal body.                             |                 |
| occupied by existing building         |                 |
| plot.                                 |                 |
| of the building to be demolished.     | = NILL          |
| red area of proposed building.        | = 197.11 m2     |
| coverage.                             | = 9.36.%        |
|                                       |                 |

| area F.A.R m2<br>m2                         |  |
|---------------------------------------------|--|
| . Balc O.T Stair Stilt                      |  |
| oor 130.65 16.05 114.60 NIL                 |  |
| 00r 211.04 37.47 - 31.78 - 141.79           |  |
| 250.83 24.75 - 50.35 - 175.73 .             |  |
| r 227.66 44.68 - 31.78 - 151.20             |  |
| 227.66 44.68 - 31.78 - 151.20               |  |
| 1047.84 151.58 - 161.74 114.60 619.92 28.37 |  |

AREA FOR INFRASTRUCTURE TAX - 933.24 m2

ADITYA

14.12.2022

## TATVA REALTORS

of the JAYESH PHADTE architect COA REG. NO. : CA /97 /21756 TCP REG. NO. : AR /0039 /2010

ARCHITECT & INTERIOR DESIGNER

## JAYESH PHADTE

AM2- Sarthak Harmony Opp. New Bagayatdar, Ponda, Goa. E-mail - jayeshphadte@rediffmail.com