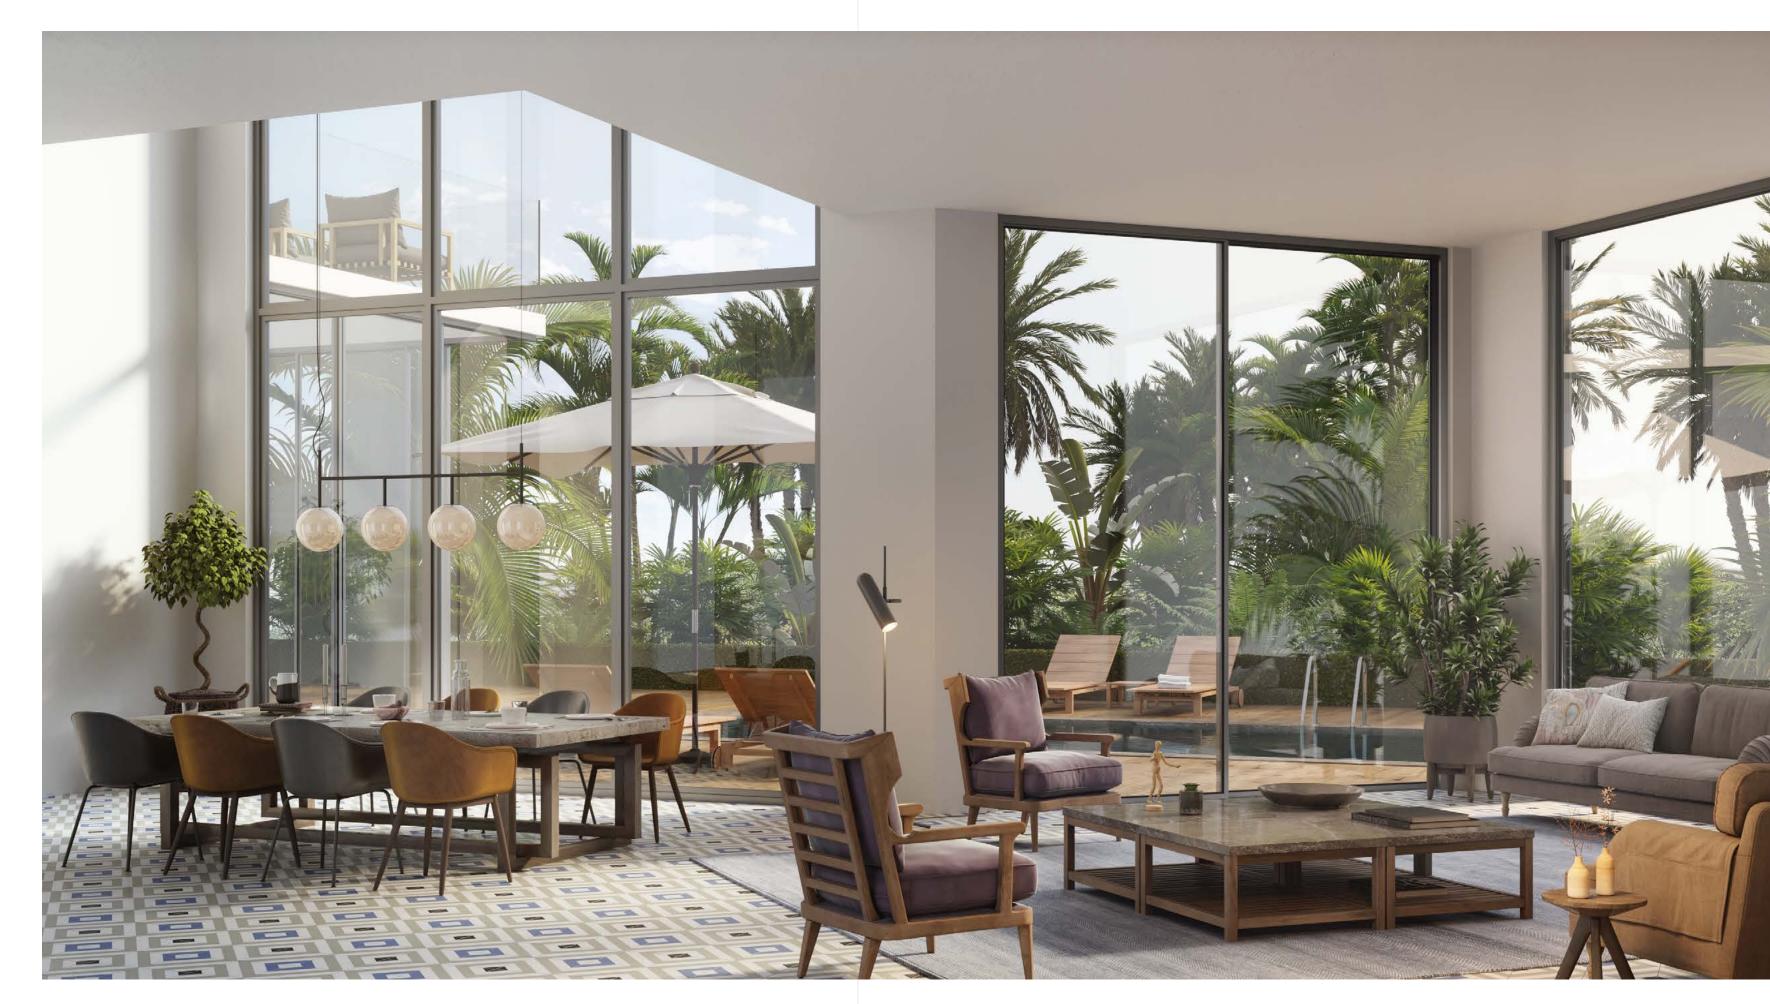

#### LIVING / DINING

Light fixtures and fittings provided Exposed brick wall German UPVC / aluminium windows Italian PU coated doors Terrazzo tiles / marble