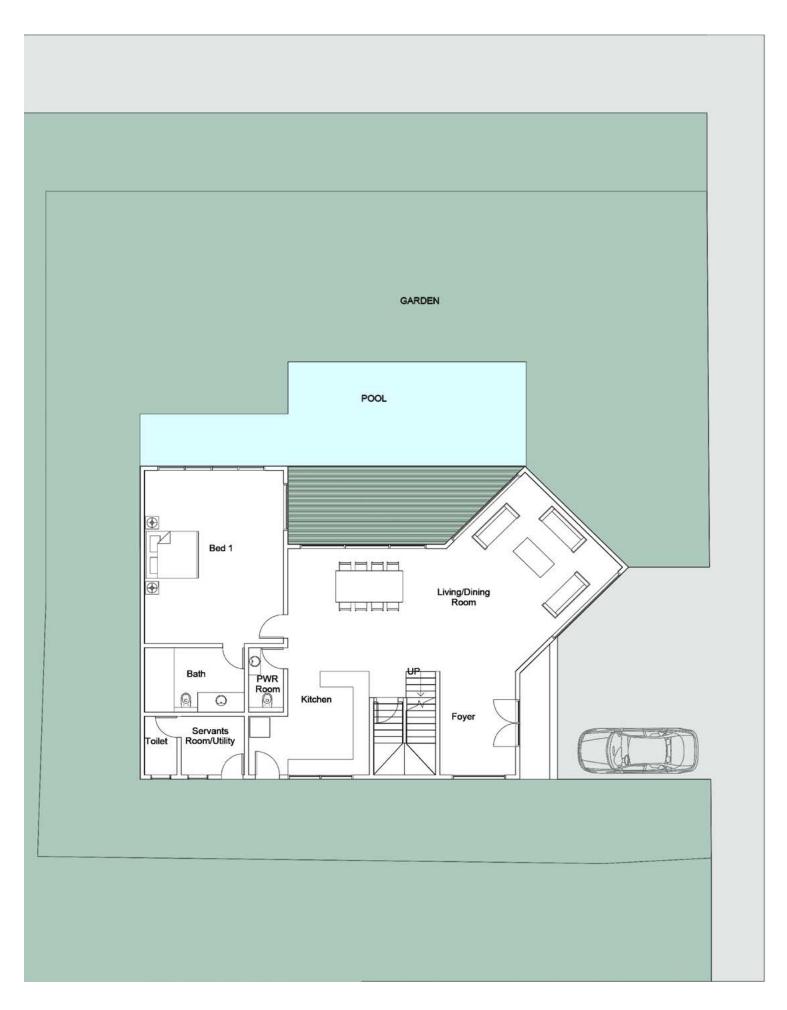

# La Orilla 3

3 BHK LUXURY VILLA / LANDSCAPED GARDEN

GLASS WINDOWS / NATURAL LIGHT

GROUND FLOOR

FIRST FLOOR

PLACES CLOSE BY