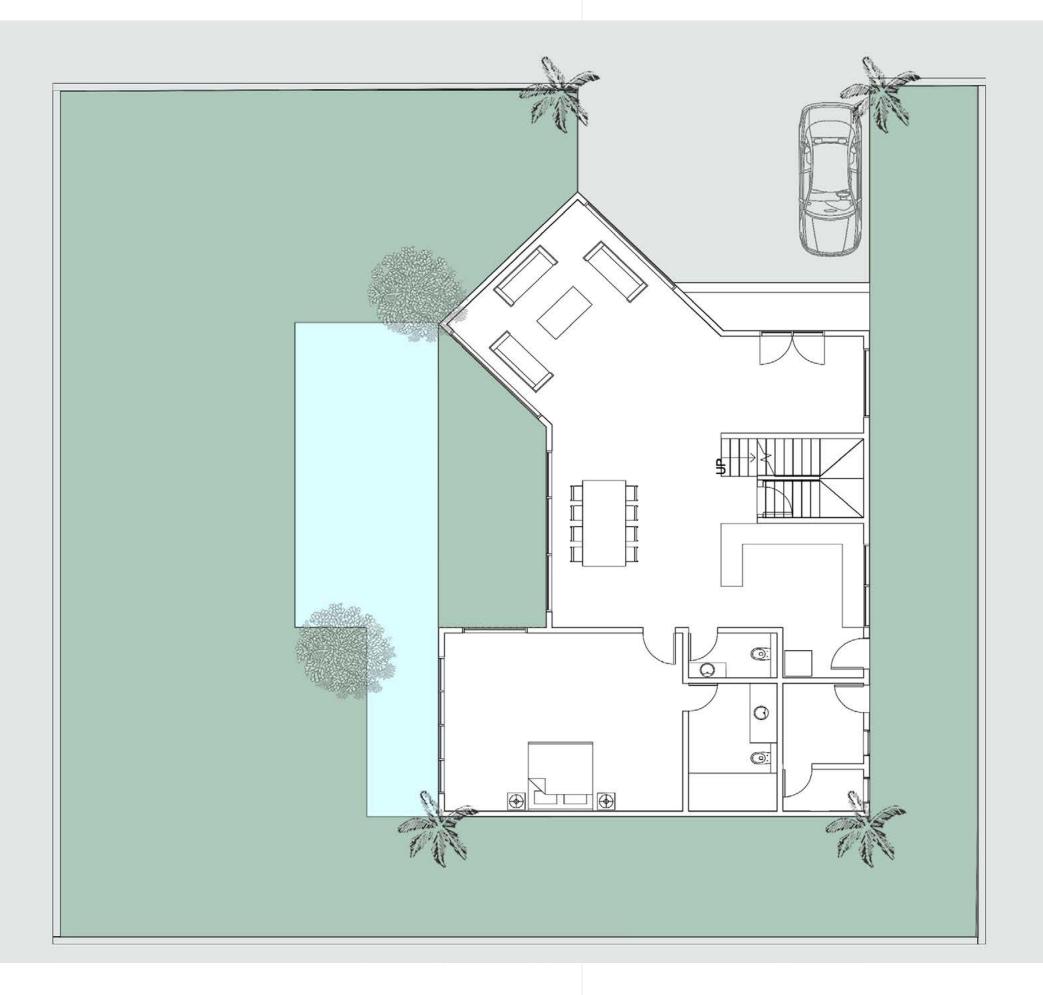

# La Orilla 3

3 BHK LUXURY VILLA / LANDSCAPED GARDEN

GLASS WINDOWS / NATURAL LIGHT

GROUND FLOOR

FIRST FLOOR

PLACES CLOSE BY