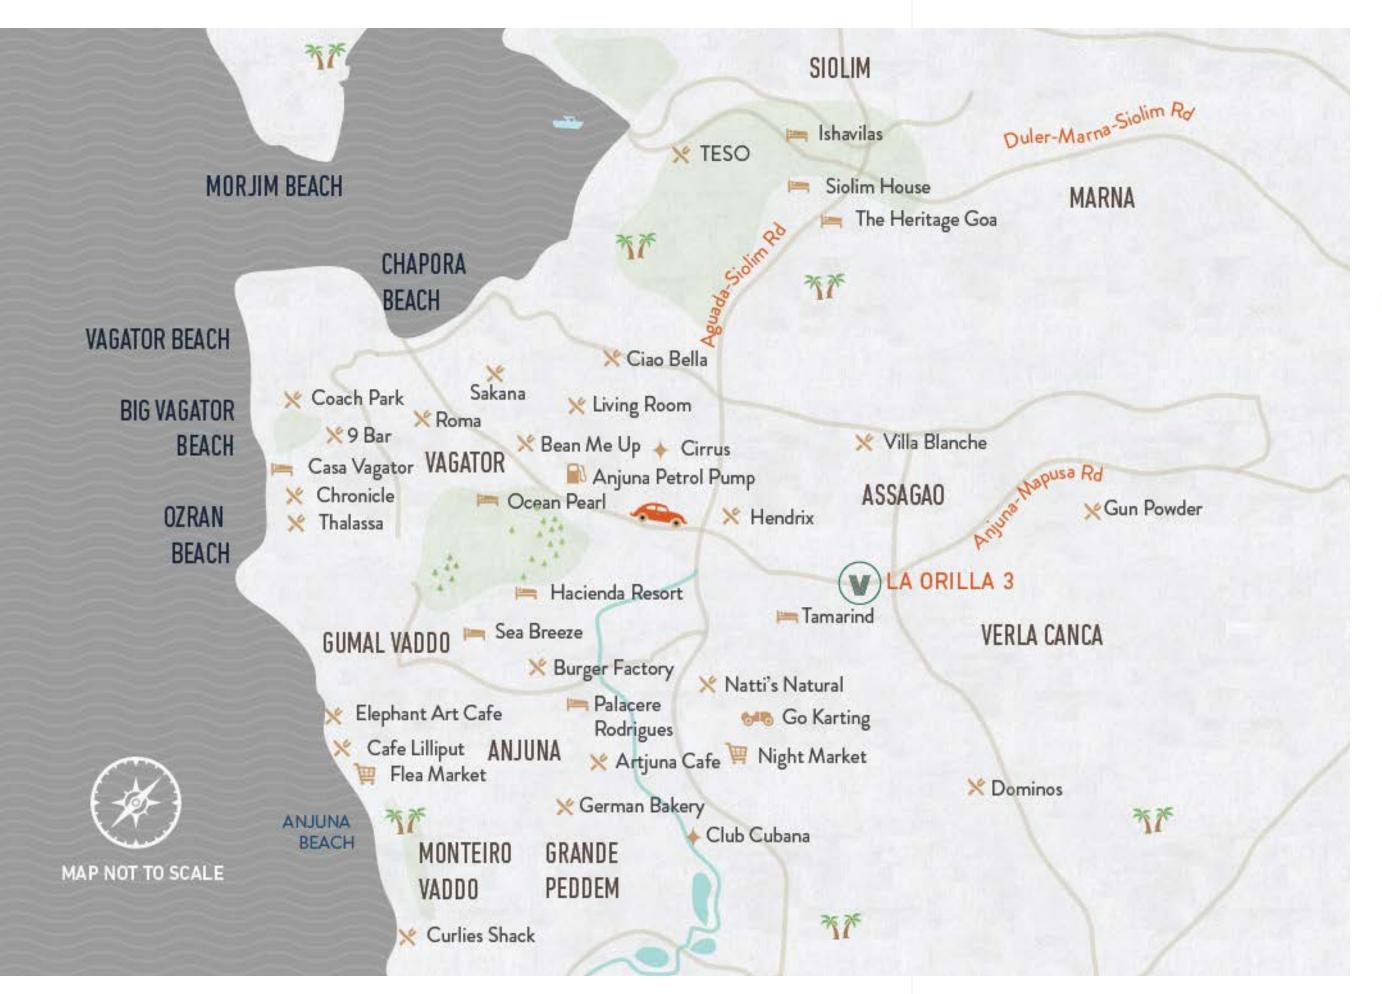

## Location

# RESTAURANTS & BARS

Shanti Beach Club Bardo Beach Club

La Plage

Marbela

Sublime Bora Bora

Amancio

Jirem Mirem

Casa Colvale

Teso

Siolim House

One Degree

Red Door

Ciao Bella

Villa Blanche

. . . .

Gun Powder

Roma

Sakana

Terrace Bar

Tito's White House

Thalassa

Club Cubana

#### RESORTS & SPAS

La Casa Isha Villas Annex Little Frangi Pani Villas

Heritage Hotel Purple Valley Living Room