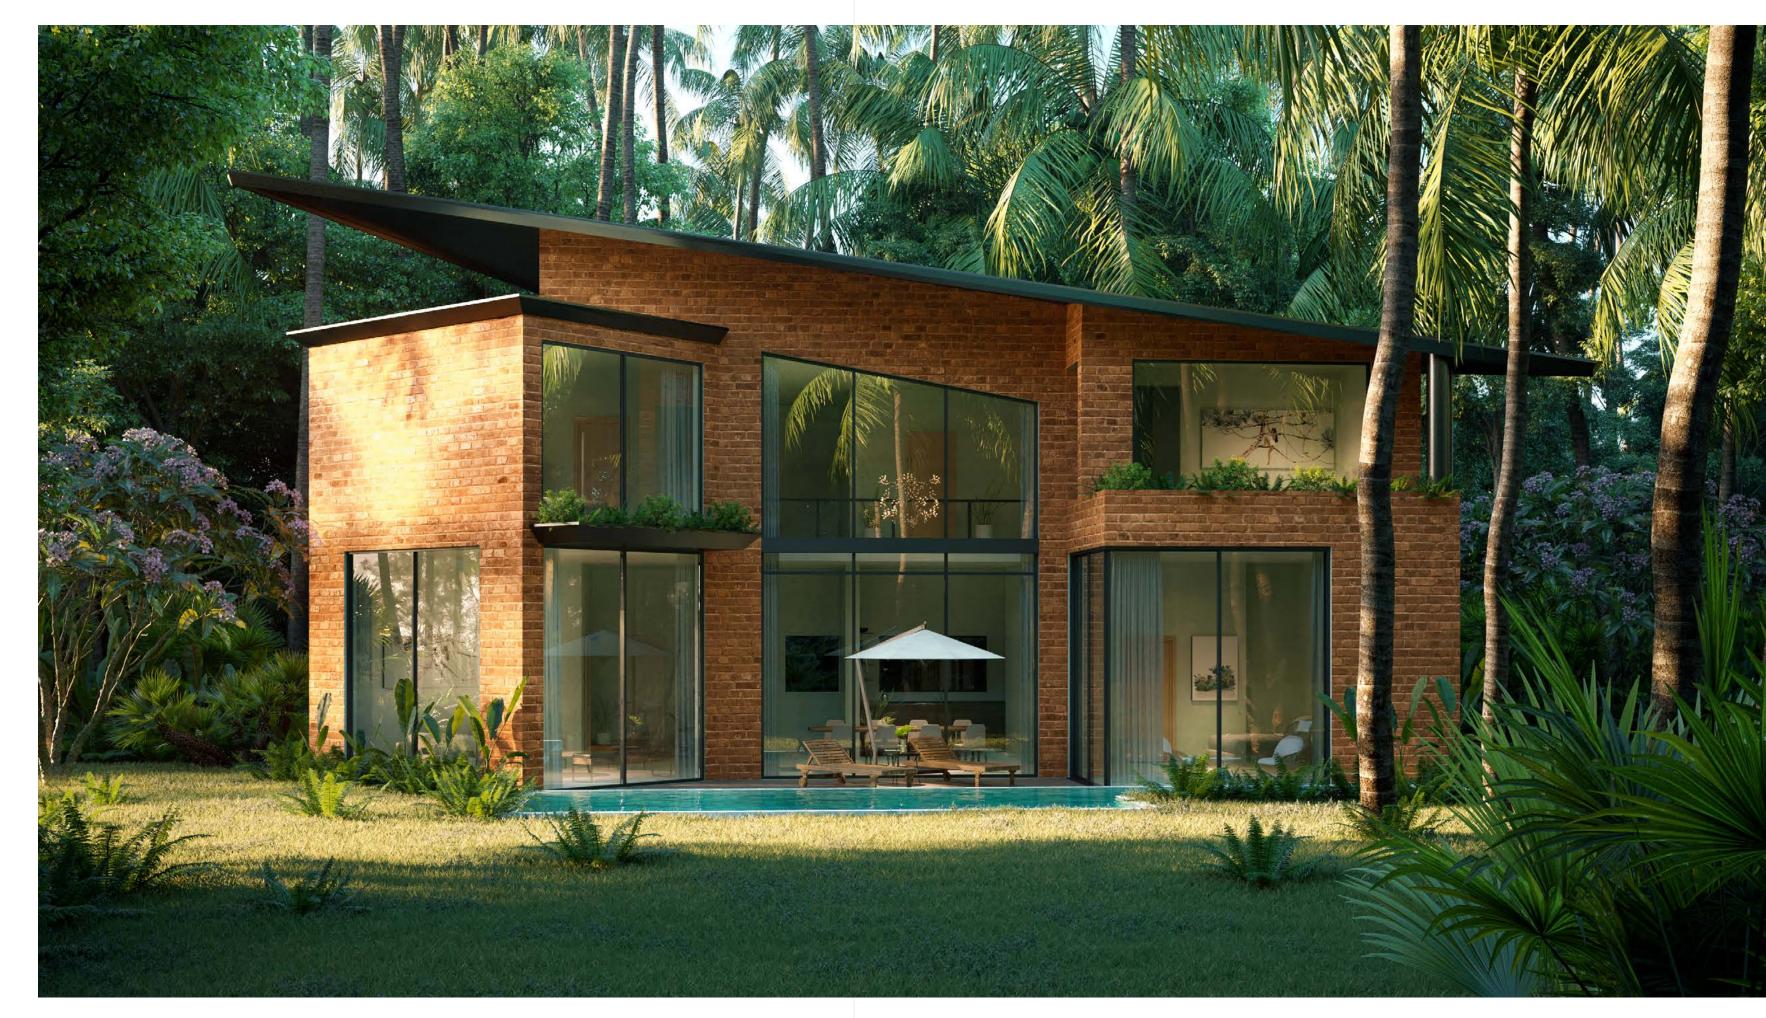

# La Orilla 3

3 BHK LUXURY VILLA / LANDSCAPED GARDEN

GLASS WINDOWS / NATURAL LIGHT

GROUND FLOOR

FIRST FLOOR

PLACES CLOSE BY

#### EXTERNAL

Landscape garden
Paved driveway
Brass ironmongery
Glazing with distortion free glass
Ambient and mood lighting
Private pool and deck
Heated pool\*
Jacuzzi\*