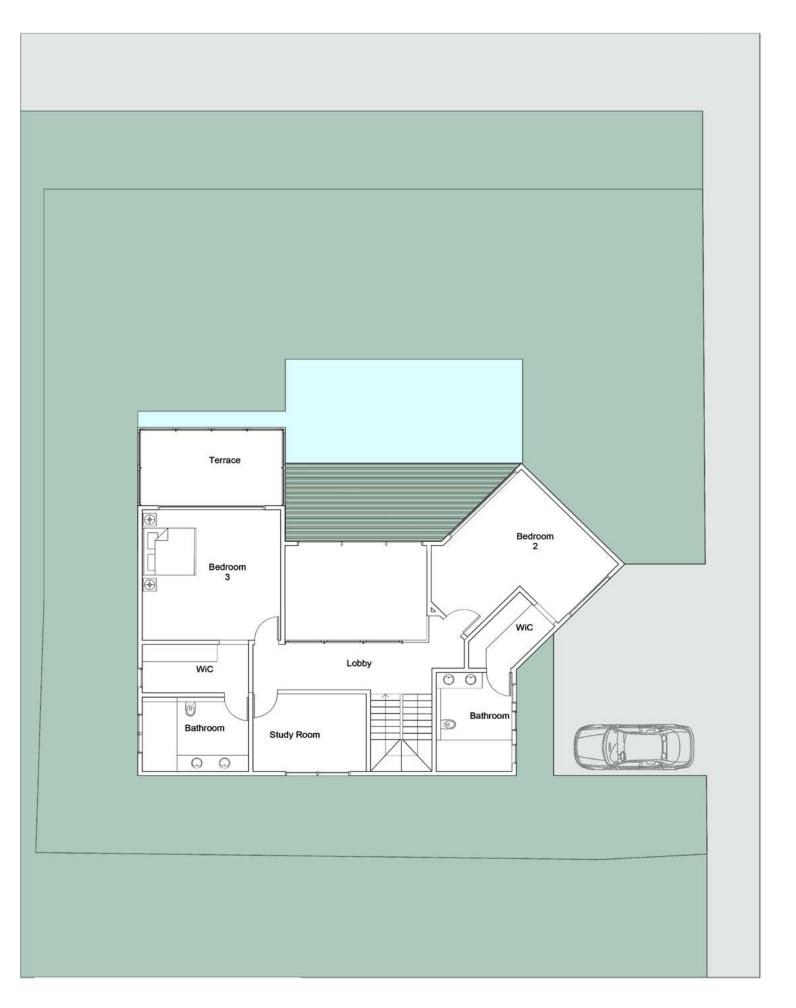

# La Orilla 3

3 BHK LUXURY VILLA / LANDSCAPED GARDEN

GLASS WINDOWS / NATURAL LIGHT

GROUND FLOOR

FIRST FLOOR

PLACES CLOSE BY