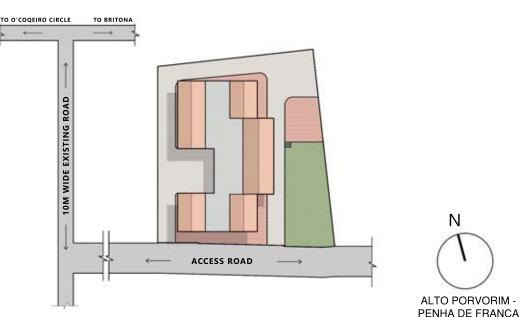

# GULMOHAR BY SOLANKI & SONS





### UPPERGROUND&SECONDFLOOR PLAN

 $\bigcirc$ 



FIRST FLOOR PLAN



#### THIRD FLOOR PLAN

## LOCATION PLAN (NOT TO SCALE)



## **PROJECT AMENITIES**

- Wide Entrance Lobby & Staircase.
- Elevator with ARD backup system.
- Accessible flat roof terrace.
- Stilt Parking.

## **PROJECT SPECIFICATIONS**

#### STRUCTURE: R.C.C. framed structure.

WALLS: All internal walls single brick plastered. External walls laterite stones / concrete blocks / light weight blocks finished with Double coat plaster.

FLOORING: Flooring will have Vitrified Tiles, Bath & W.C. floor will be of Ceramic / Glazed Tiles.

DOORS: External front door shall be of teakwood / veener moulded door, finished with Natural Colour Wood Polish and internal doors would be moulded doors or flush doors with laminate finish.

WINDOWS: All windows will be Powder coated Aluminium framed, fully glazed sliding windows.

#### FOR BOOKING CONTACT:-

## PROXIMI