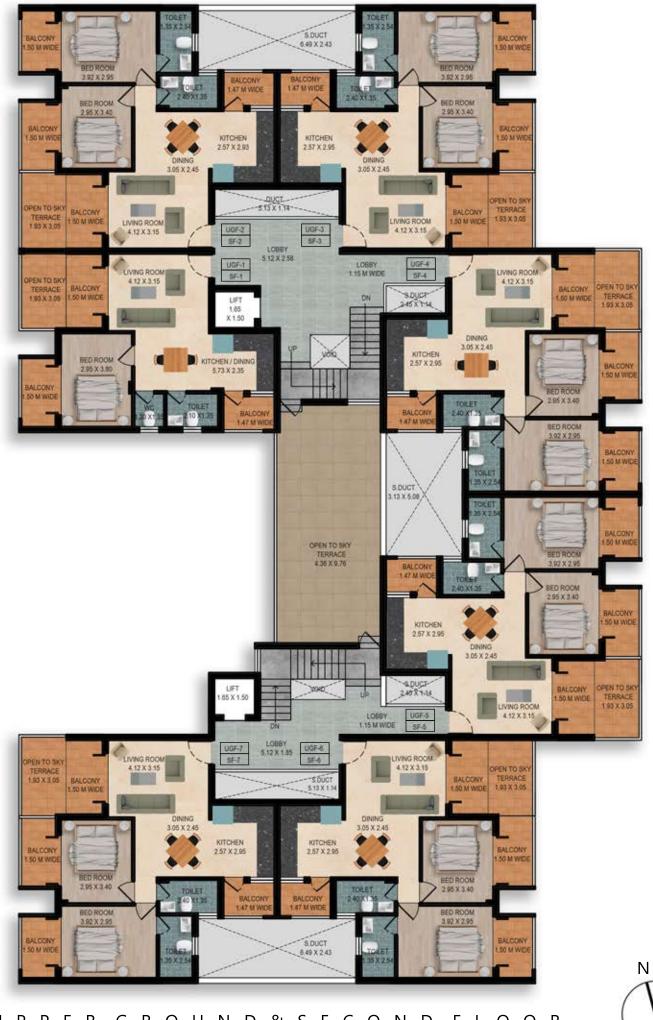

# GULMOHAR BY SOLANKI & SONS





### UPPERGROUND&SECONDFLOOR PLAN

 $\bigcirc$ 



FIRST FLOOR PLAN



#### THIRD FLOOR PLAN

## LOCATION PLAN (NOT TO SCALE)



## **PROJECT AMENITIES**

- Wide Entrance Lobby & Staircase.
- Elevator with ARD backup system.
- Accessible flat roof terrace.
- Stilt Parking.

## **PROJECT SPECIFICATIONS**

#### STRUCTURE: R.C.C. framed structure.

WALLS: All internal walls single brick plastered. External walls laterite stones / concrete blocks / light weight blocks finished with Double coat plaster.

FLOORING: Flooring will have Vitrified Tiles, Bath & W.C. floor will be of Ceramic / Glazed Tiles.

DOORS: External front door shall be of teakwood / veener moulded door, finished with Natural Colour Wood Polish and internal doors would be moulded doors or flush doors with laminate finish.

WI