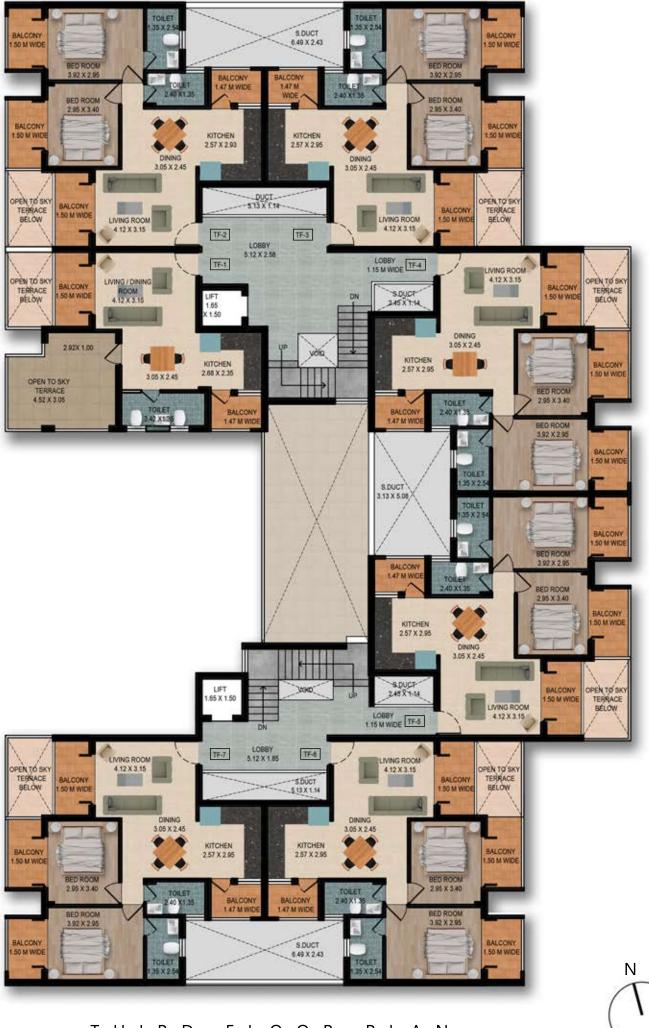

# GULMOHAR BY SOLANKI & SONS





### UPPERGROUND&SECONDFLOOR PLAN

 $\bigcirc$ 



FIRST FLOOR PLAN



#### THIRD FLOOR PLAN

## LOCATION PLAN (NOT TO SCALE)



## **PROJECT AMENITIES**

- Wide Entrance Lobby & Staircase.
- Elevator with ARD backup system.
- Accessible flat roof terrace.
- Stilt Parking.

## **PROJECT SPECIFICATIONS**

#### STRUCTURE: R.C.C. framed structure.

WALLS: All internal walls single brick plastered. External walls laterite stones / concrete blocks / light weight blocks finished with Double coat plaster.

FLOORING: Flooring will have Vitrified Tiles, Bath & W.C. floor will be of Ceramic / Glazed Tiles.

DOORS: External front door shall be of teakwood / veener moulded door, finished with Natural Colour Wood Polish and internal doors would be moulded doors or flush doors with laminate finish.

WINDOWS: All windows will be Powder coated Aluminium framed, fully glaze