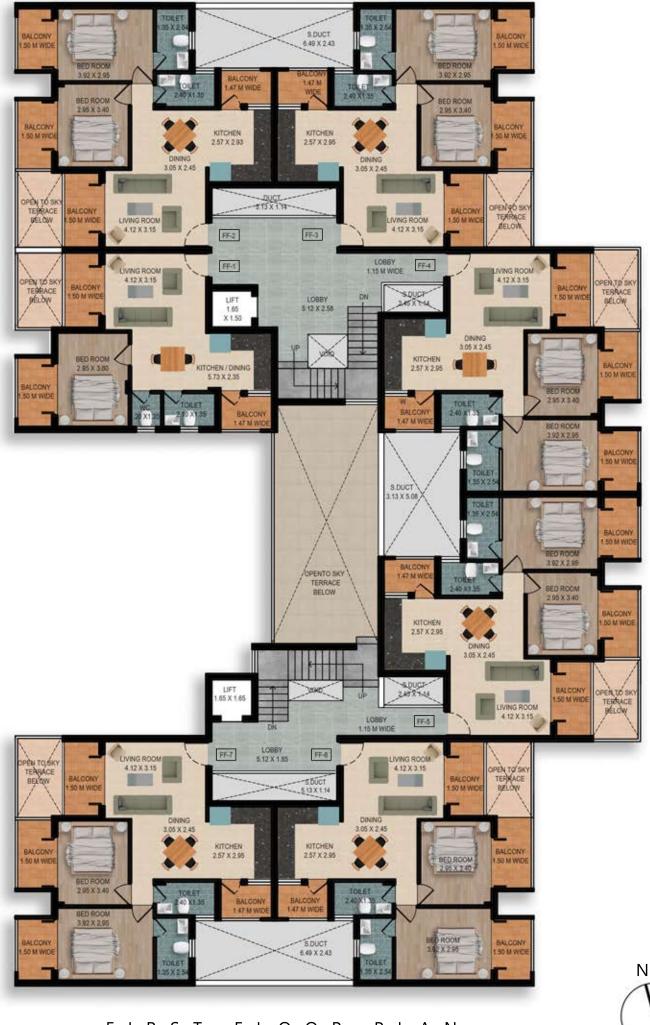

# GULMOHAR BY SOLANKI & SONS





### UPPERGROUND&SECONDFLOOR PLAN

 $\bigcirc$ 



FIRST FLOOR PLAN



#### THIRD FLOOR PLAN

## LOCATION PLAN (NOT TO SCALE)



## **PROJECT AMENITIES**

- Wide Entrance Lobby & Staircase.
- Elevator with ARD backup system.
- Accessible flat roof terrace.
- Stilt Parking.

## **PROJECT SPECIFICATIONS**

#### STRUCTURE: R.C.C. framed structure.

WALLS: All internal walls single brick plastered. External walls laterite stones / concrete blocks / light weight blocks finished with Double coat plaster.

FLOORING: Flooring will have Vitrified Tiles, Bath & W.C. floor will be of Ceramic / Glazed Tiles.

DOORS: External front door shall be of teakwood / veener moulded door, finished with Natural Colour Wood Polish and internal doors would be moulded doors or flush doors with laminate finish.

WINDOWS: All windows will be Powder coated Aluminium