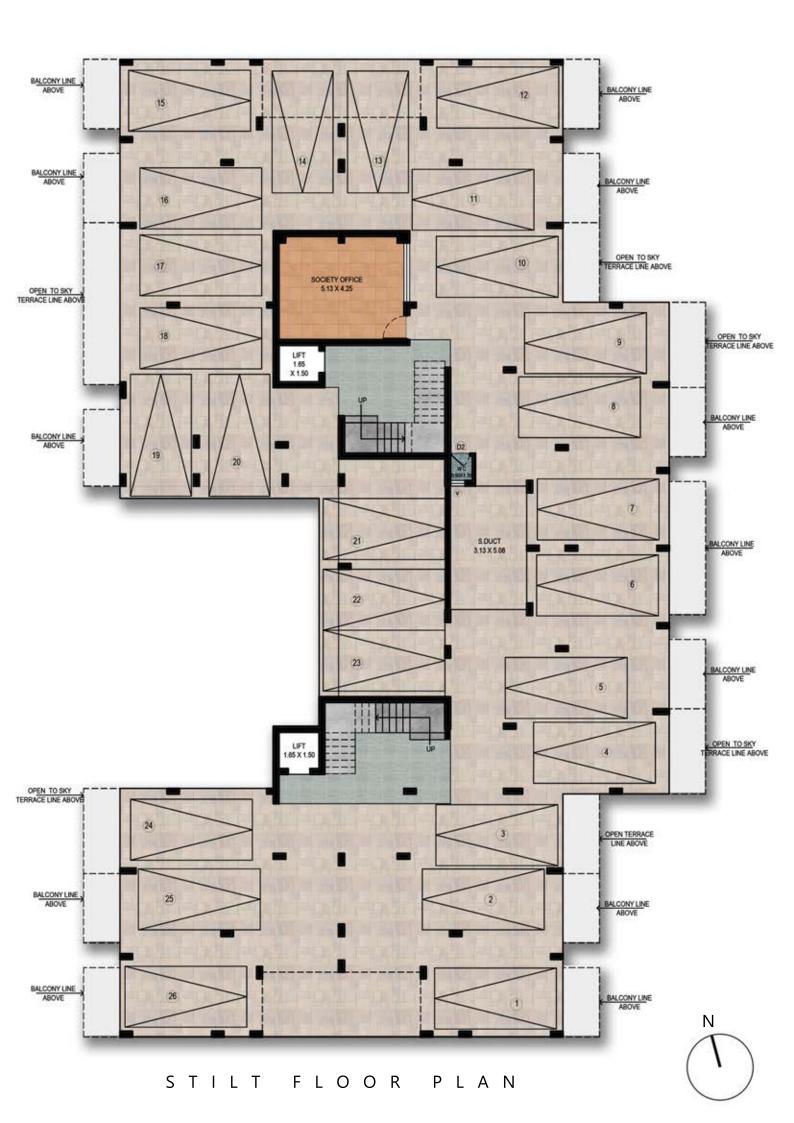

## **PROJECT AMENITIES**

- Wide Entrance Lobby & Staircase.
- Elevator with ARD backup system.
- Accessible flat roof terrace.
- Stilt Parking.