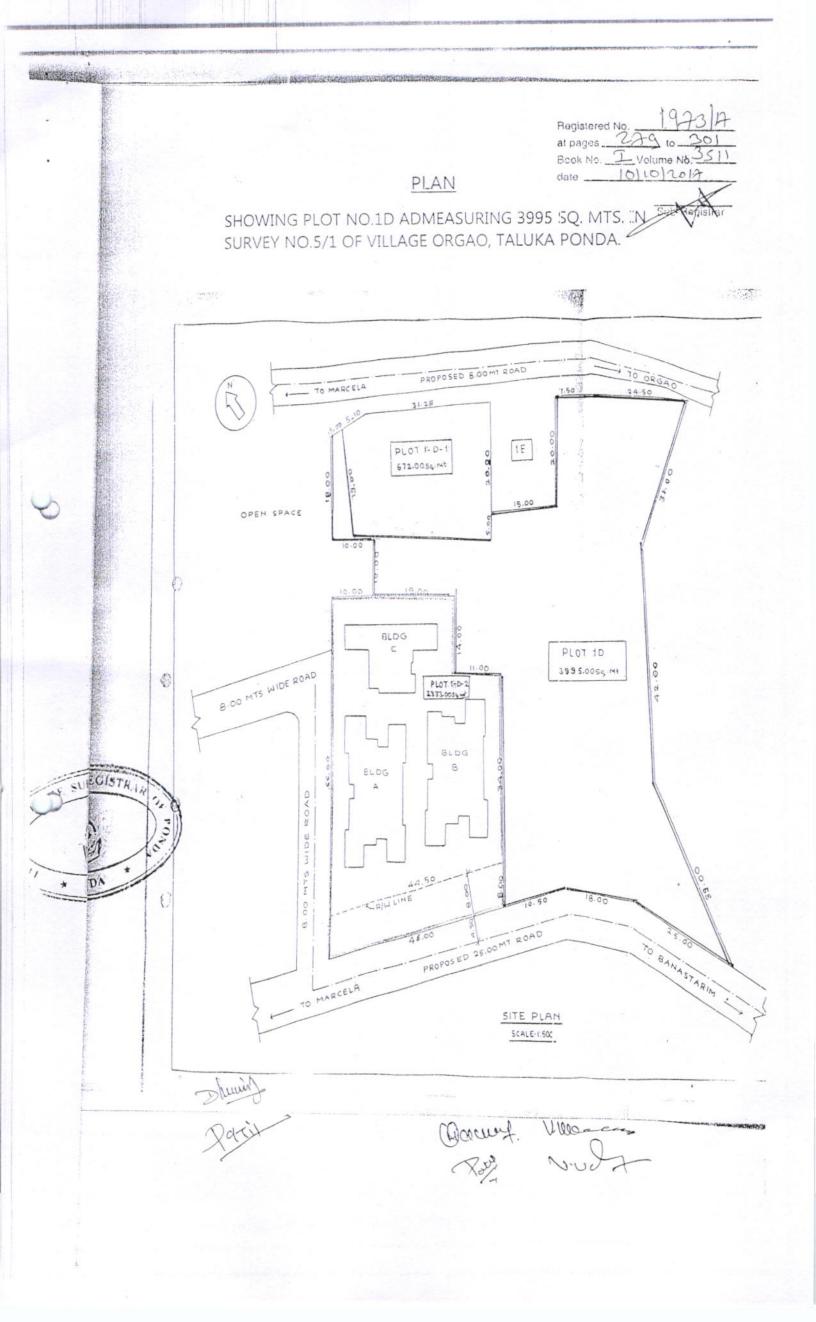

Shurif Dan V. Veren J.

Vendors with a request to sell, transfer and convey to it the said remaining area of 3995 sq. mts. and Vendors have disannexed the said area admeasuring of 3995 sq. mts. from the said plot of land and after giving separate identity as Plot No."1D" agreed to sell the same to the purchaser. The Plot of land No."1D" admeasuring 3995 sq. mts. is hereinafter referred to as the 'SAID PLOT" more particularly described in Schedule-II written hereunder and delineated in red colour boundary on the plan annexed hereto.

#### SCHEDULE - II

(Description of an area of 3995 Sq. Mts. hereby sold)

ALL THAT Plot No."1D" of land admeasuring 3995 Sq. Mts. which is a part and parcel of the bigger as "DHUME BHAT" property known "FONDILBAGA" Surveyed Under No.5, Sub-Division No.1 of Village Orgao, Taluka, Ponda, District of North Goa, Registration Sub-District of Ponda, situated within the limits of the Village Panchayat of Tivrem Orgao, more particularly described in the Schedule - I hereinabove and delineated with its boundaries in red coloured on the plan annexed hereto duly signed by the parties and is bounded as under:-

EAST

: By the Village road of Orgao and

partly with plot No.1E & 1-D-1;

WEST

: By Main road Tonca-Banastari;

NORTH

: By remaining portion of same property

covered by construction of building-A, B & C and partly with open Open Space;

SOUTH : By Nalla and property of Anant

Ghodekar and others.

IN WITNESS WHEREOF the parties hereto sign hereunder on the day, month and year mentioned herein above.

David Bound Village

Marie Control of the Control