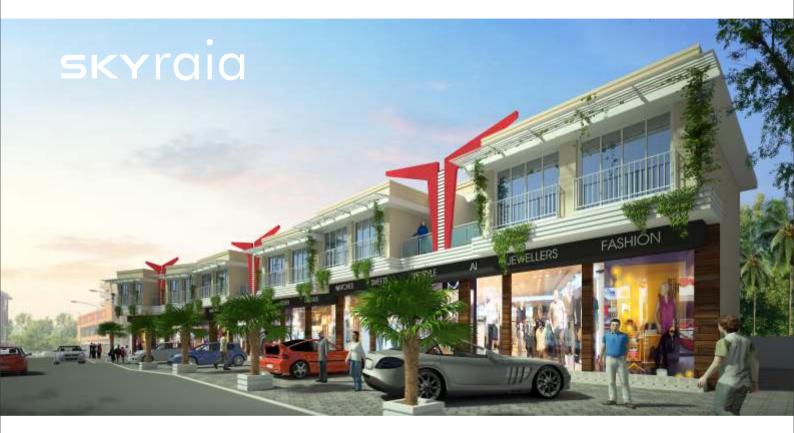

A transformation in the making - Sky Raia is located at Raia, Margao, close to the town centre and modern amenities. A mixed development meticulously designed for commercial and residential spaces.

## **Project Highlights:**

- 1. Premium development with high aesthetic value.
- 2. LED illuminated building complex.
- 3. Large open terraces with private sit-outs .
- 4. Large windows for light and style.
- 5. WIFI enabled homes.
- 6. Activity centre.
- 7. Double height shops with large frontage and ample parking space.
- 8. Multiple toilet blocks for commercial spaces.
- 9. Well paved driveways.
- 10. CCTV camera for security surveillance.