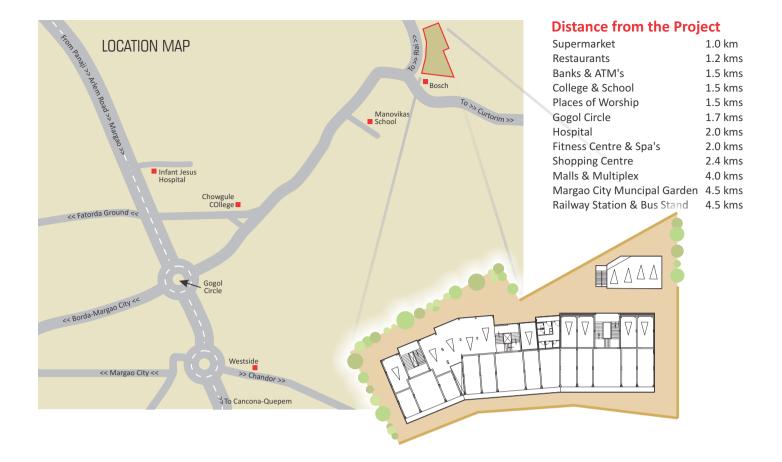

A transformation in the making - Sky Raia is located at Raia, Margao, close to the town centre and modern amenities. A mixed development meticulously designed for commercial and residential spaces.