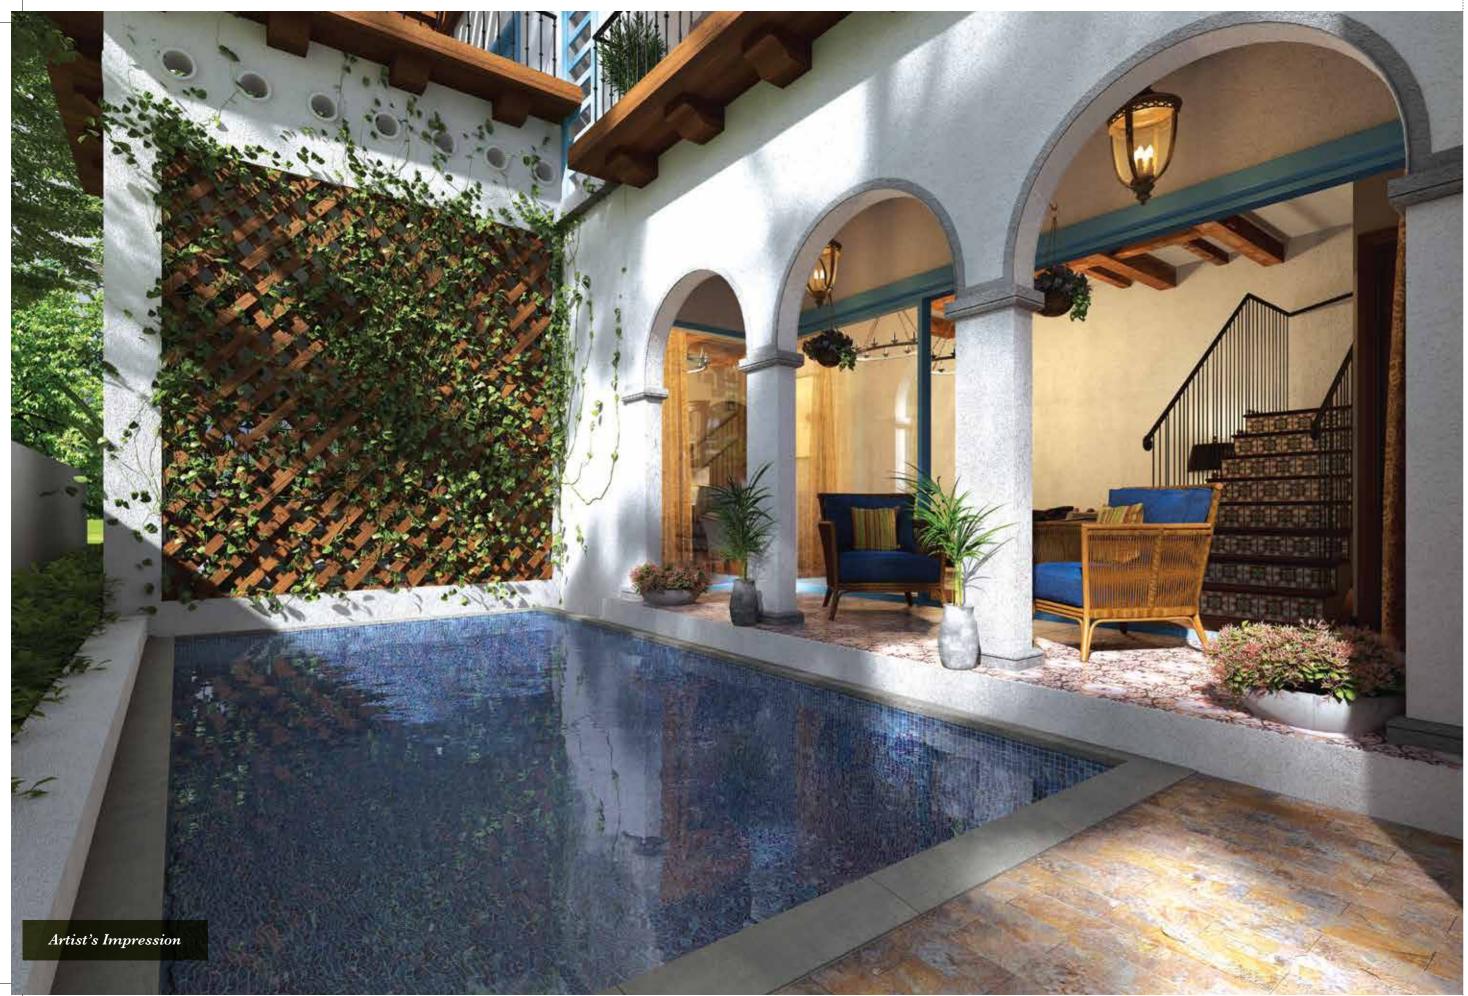

Carefully crafted with the touches of vintage Portuguese design, each of the six villas will host a private garden and a private plunge pool laid out in a way to bind you in a tapestry of priceless moments. Thereby making sure that even while you're nestled indoors, it seems like an outing.

### CONCEPT & FEATURES

- Colonial Portuguese Design
- Authentic Portuguese Elements
- Authentic Portuguese Balcao
- 2900 sq.ft. Carpet Area
- Secured private covered parking
- Private Garden
- Pool side bar with storage
- Private Swimming Pool
- Maids room/ Utility room
- Private Terrace with Pergola
- Fully Furnished