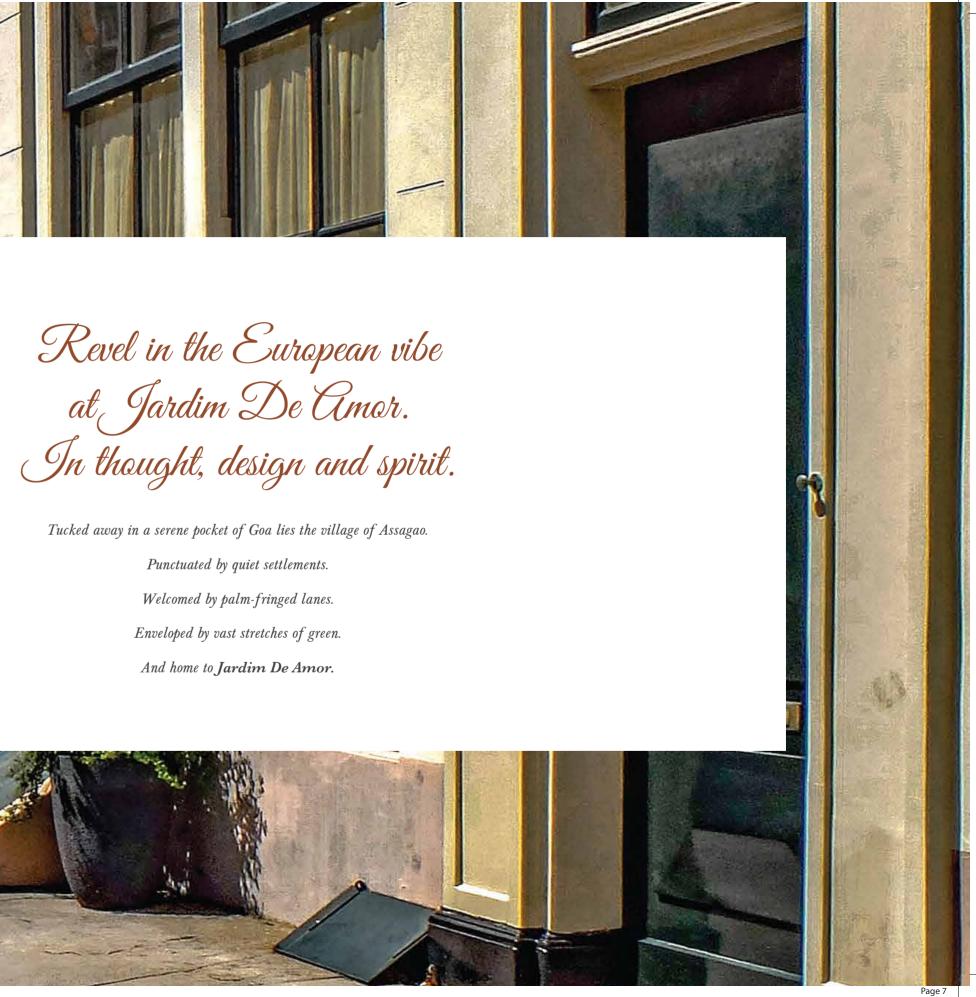

## JARDIM DE AMOR

COLONIAL PORTUGUESE VILLAS Assagao - goa

A Bennet & Bernard Exclusive

Page 3

\_\_\_\_

|\_\_\_

Goa, in many ways, is similar to Europe. Quaint villages. Unending fields. Pristine beaches. Cheerful natives. Passion for football. Love for music. Vibrant nightlife. And an appetite for the good life. Goa is a pint-sized state with a large heart.

Come, explore its well-preserved treasures.

The architecture seen in Goa, is specifically 'Goan-Portuguese' architecture, influenced by prior reigns that include Kadambas, Mughals, and most recently, the Portuguese.