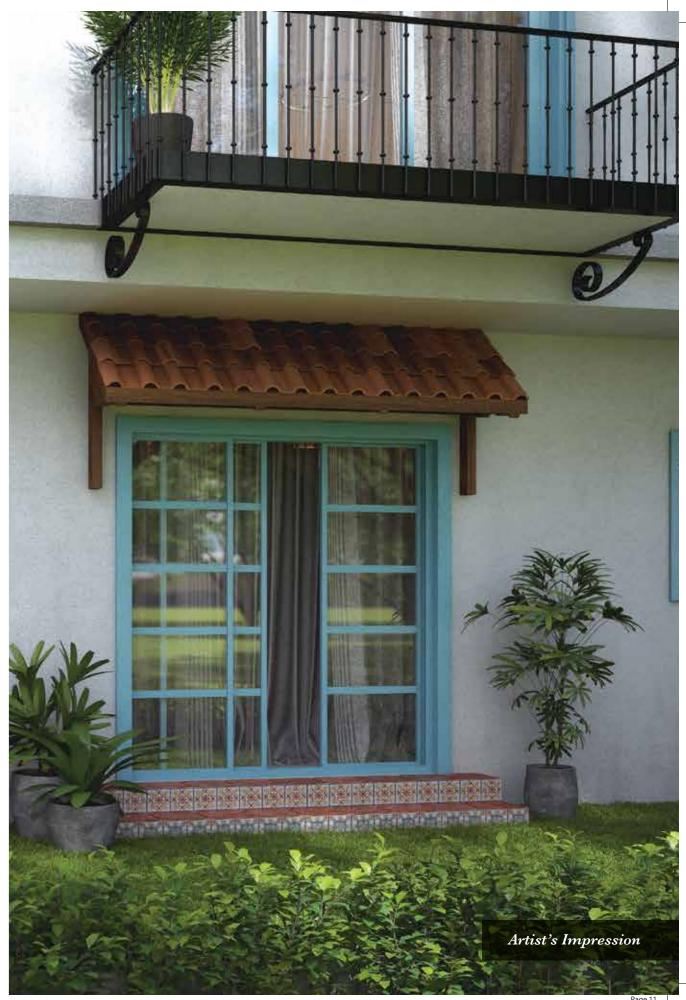

External Elements

Hand crafted wrought iron

Stone cladding

Bougainvillea for landscaping along with Portuguese themed flora for the authentic feel

Portuguese style verandah with arches

Classic lantern style lighting

Internal Elements

Hand painted Portuguese tiles to enhance decor

Azulejos style kitchen splash walls

Portuguese themed flooring with hand painted inserts

High ceilings with wooden rafters

Hand made Accasia wood classic style kitchen