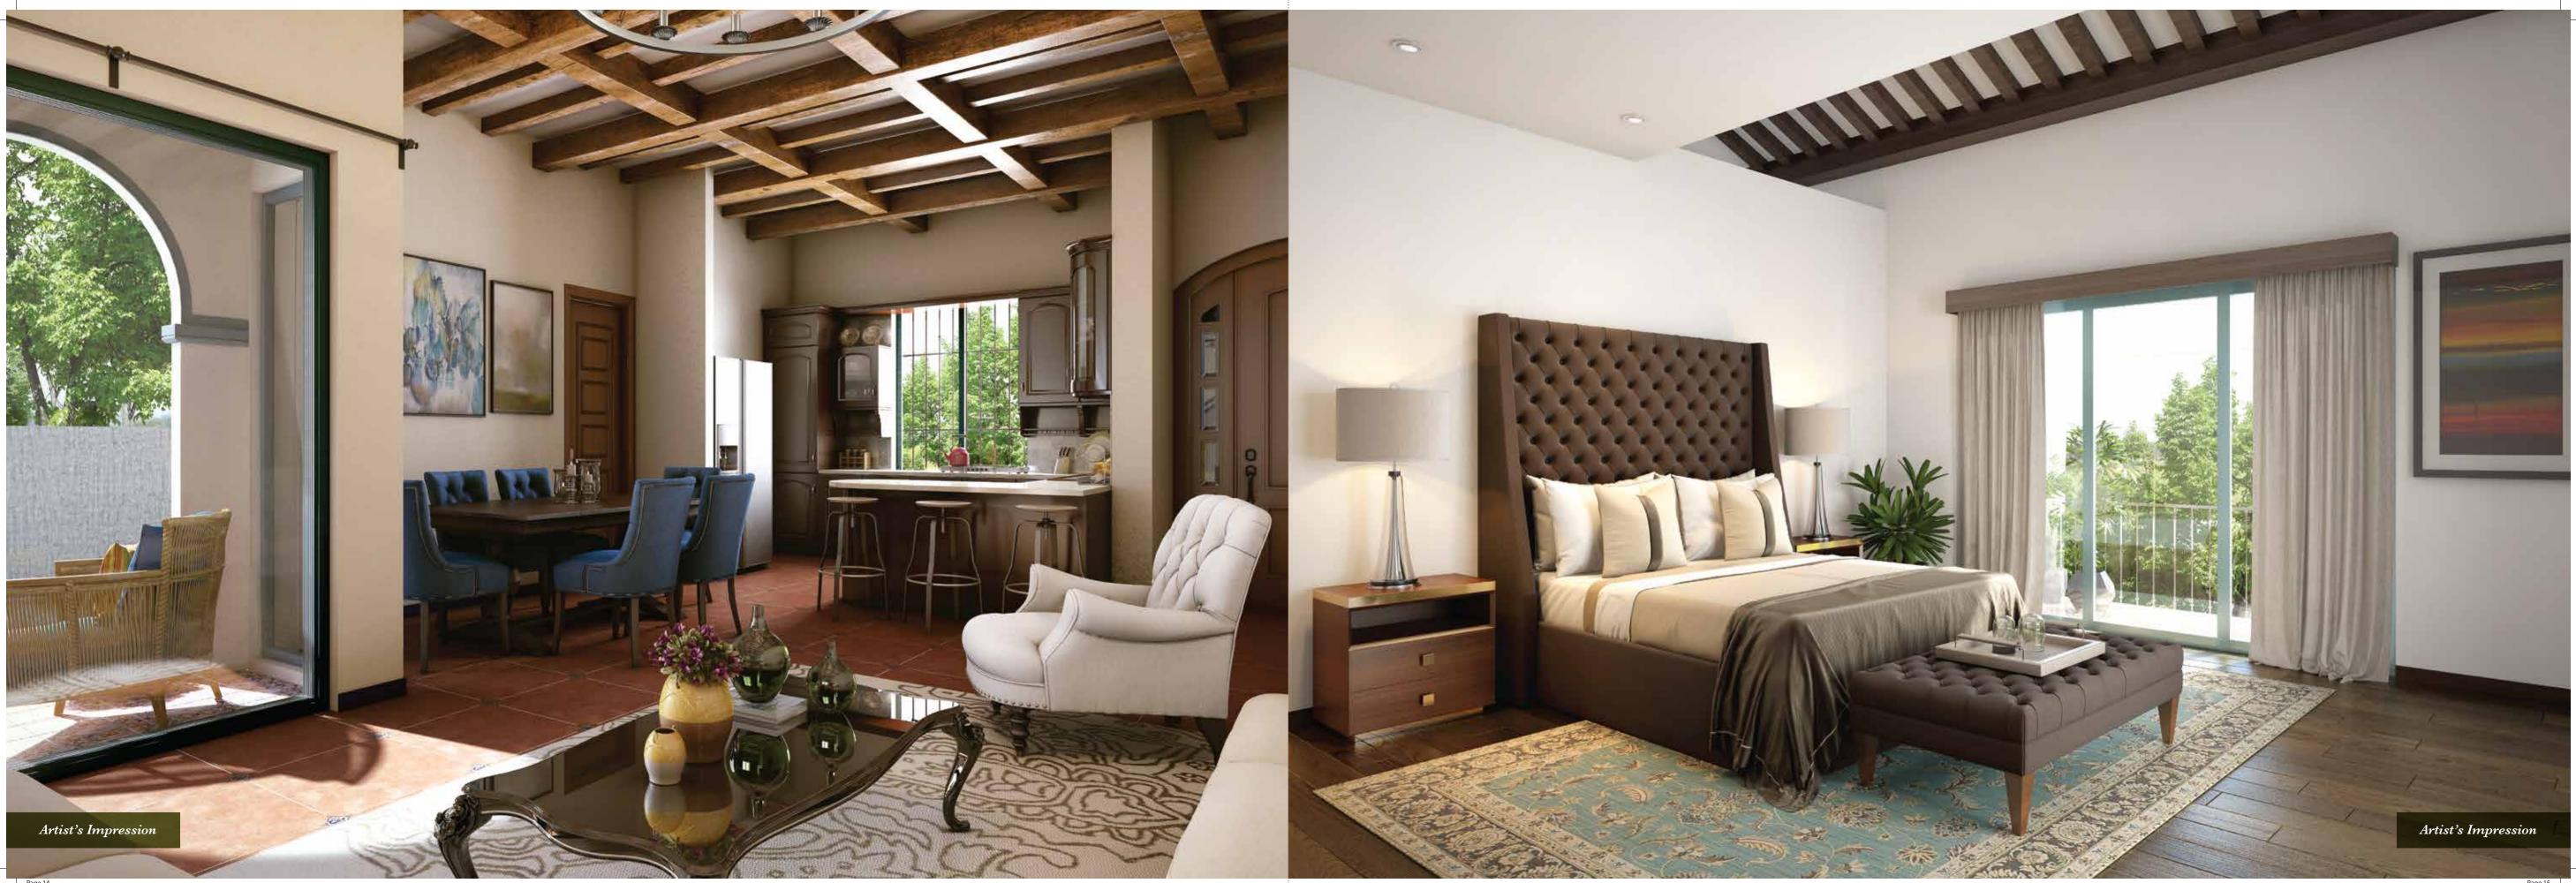

### LIVING. DINING & FAMILY LOUNGE

- Traditional wooden rafter in the ceiling
- Ceramic tiles with Portuguese design inserts for flooring
- LED and filament lighting for additional décor
- Decorative lighting in the verandah
- Sofa Seating with centre table and decorative rug
- Classic Wooden dining table with 6 seating
- Air conditioning and Ceiling Fan
- Decorative Side Table & Floor Standing lamp
- Classic wrought Iron Hand railing for staircase
- Cozy seating with floor rug in family lounge area
- Minimum 42" LED Smart television with console

## **BEDROOM**

- Large spacious rooms
- Queen Size Bed in 3 Bedrooms and  $\widetilde{K}$ ing Size Bed in Master with side tables
- Fully air conditioned and Ceiling Fans
- Walk-in wardrobes in all bedrooms with dresser
- Lighting with LED fixtures
- Smart access to power points

## **KITCHEN**

- soft touch cabinets
- Kitchen hob
- Microven in built
- R.O.
- Scratch & rust proof sinks