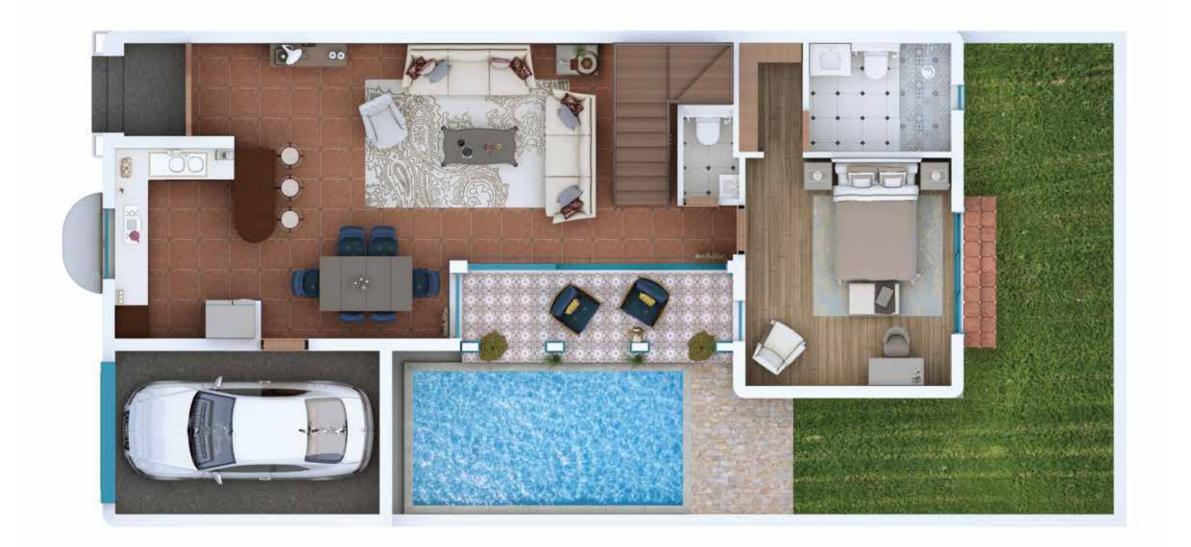

• Housekeeping with garden and

Ground Floor Plan

First Floor Plan

### LIVING. DINING & FAMILY LOUNGE

- Traditional wooden rafter in the ceiling
- Ceramic tiles with Portuguese design inserts for flooring
- LED and filament lighting for additional décor
- Decorative lighting in the verandah
- Sofa Seating with centre table and decorative rug
- Classic Wooden dining table with 6 seating
- Air conditioning and Ceiling Fan
- Decorative Side Table & Floor Standing lamp
- Classic wrought Iron Hand railing for staircase
- Cozy seating with floor rug in family lounge area
- Minimum 42" LED Smart television with console

## **BEDROOM**

- Large spacious rooms
- Queen Size Bed in 3 Bedrooms and  $\widetilde{K}$ ing Size Bed in Master with side tables
- Fully air conditioned and Ceiling Fans
- Walk-in wardrobes in all bedrooms with dresser
- Lighting with LED fixtures
- Smart access to power points