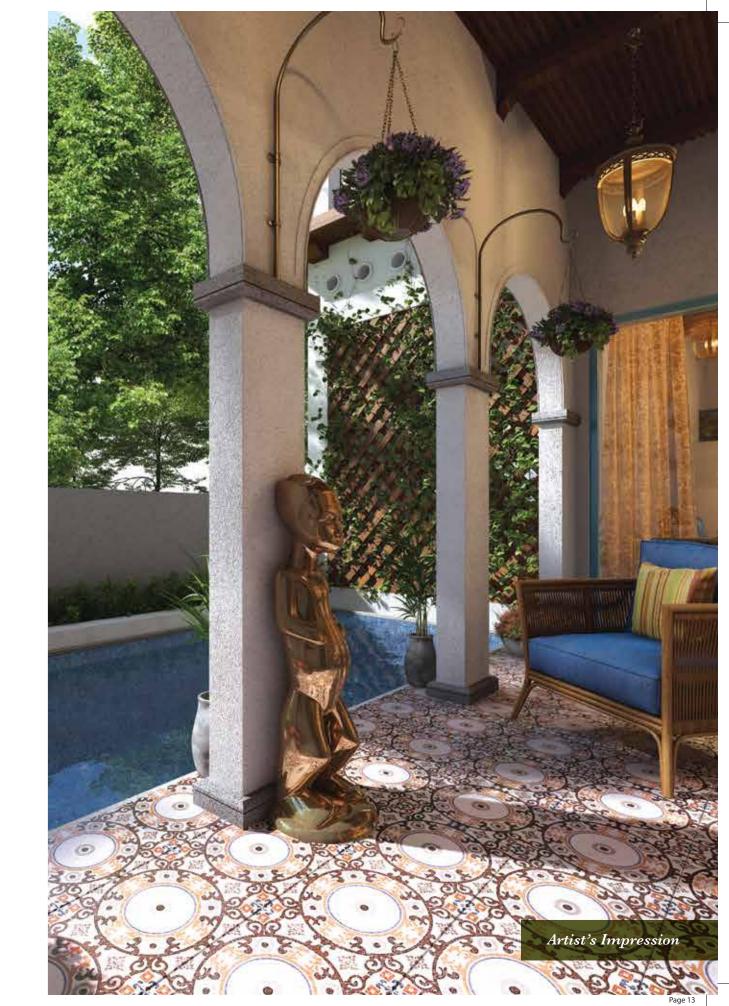

External Elements

Hand crafted wrought iron

Stone cladding

Bougainvillea for landscaping along with Portuguese themed flora for the authentic feel

Portuguese style verandah with arches

Classic lantern style lighting

Internal Elements

Hand painted Portuguese tiles to enhance decor

Azulejos style kitchen splash walls

Portuguese themed flooring with hand painted inserts

High ceilings with wooden rafters

Hand made Accasia wood classic style kitchen