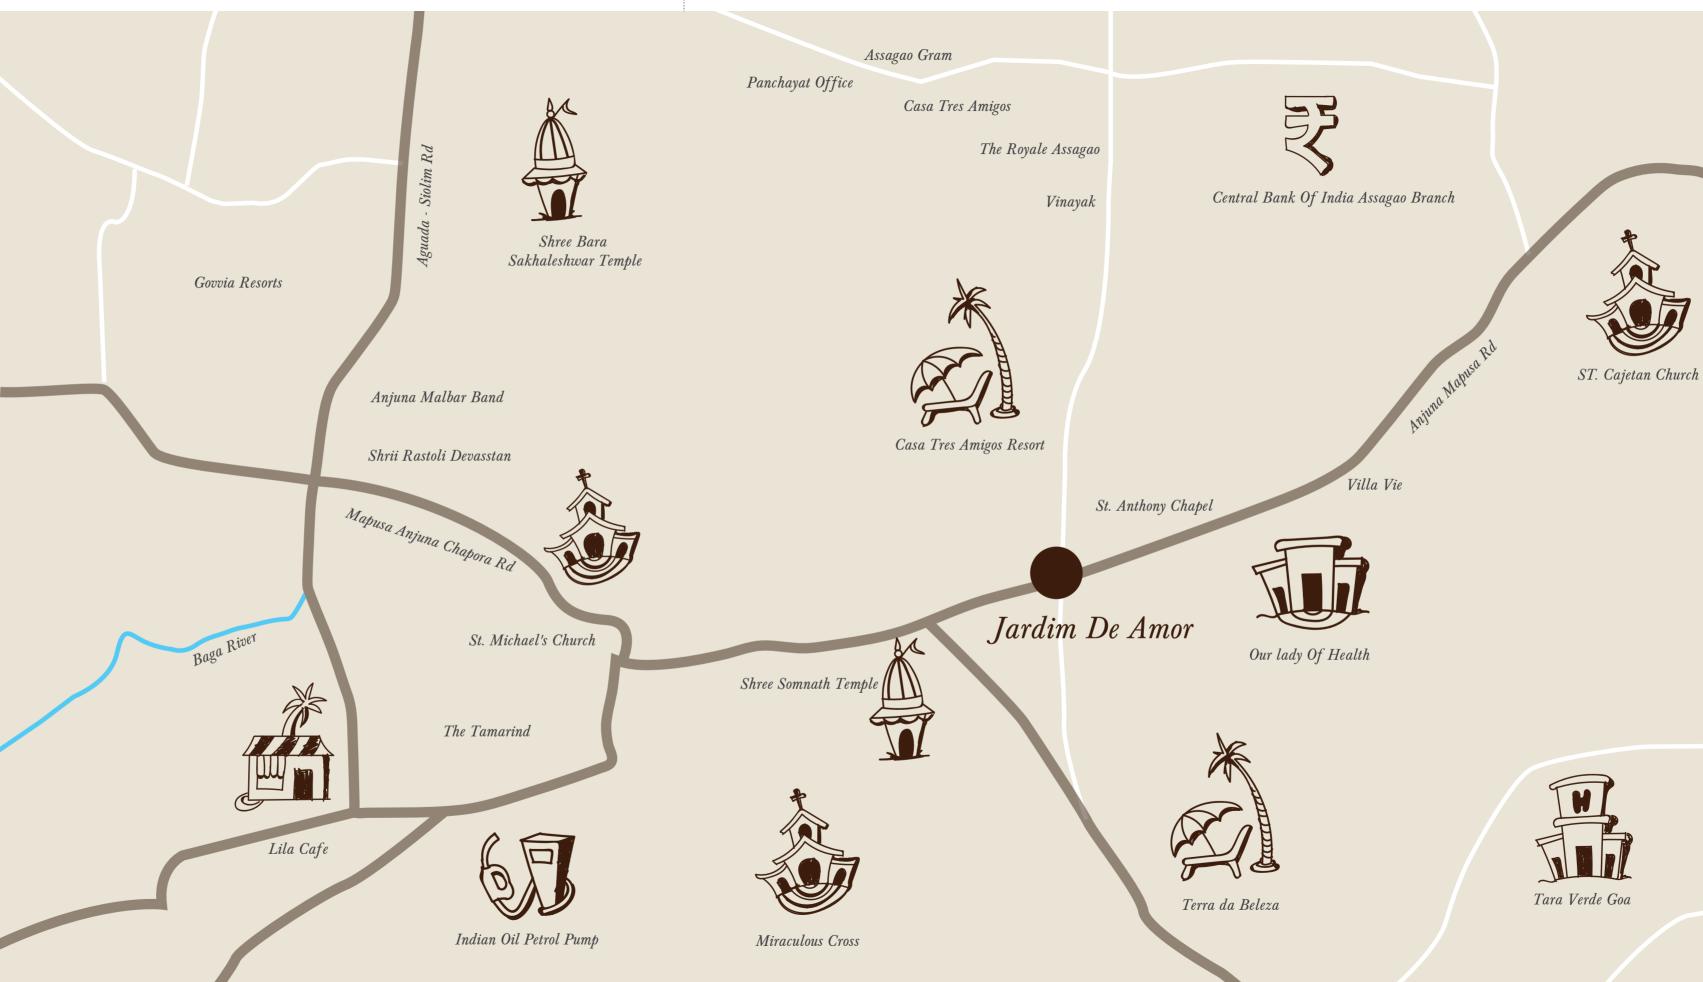

2800 sq.ft. carpet area | 710 sq.ft. Garden

Discover joy, all around you.

Vagator Beach - 4.5 KMS Anjuna Beach - 4.5 KMS

Crab & Co - 1 KM Gunpowder - 2 KMS Villa Blanche - 1 KM Ciao Bella Restaurant - 2 KMS

Soro Village Pub - 2 KMS Club Cabana - 3.5 KMS Cohiba - 12 KMS Thalassa - 4 KMS

The W Goa - 4 KMS

Galaxy Hospital - 4 KMS

Railway station - 15 KMS

Dabolim Airport - 38 KMS

Mapusa City - 3.5 KMS Panjim City - 17 KMS Saturday Night Market - 3 KMS

\_\_\_\_

Sunbeam Resort Goa

Aatsanga Retreat

Location map (not to scale)

Images for representational purposes only

The lifestyle will take you to Europe. The quintessential warmth will remind you're in Goa.