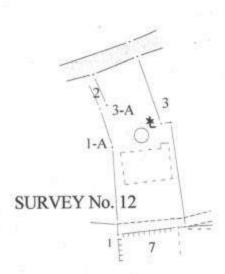

### ESTATE OF THE DECEASED

A), tiquid cash amounting to three thousand rupees.

B) a Property called 'NOVANGULLY' wherein there exists a house, described in the Land Registration Office of the Judicial Sub-Division of Salcete under no. 29,517 of the Book B.No. 76 and enrolled in Matriz records the rustic part under no.251 and house part under no. 31 and bounded on the east by the property of the heirs of Jacob Francisco Alemao, on the west by the property of Adolfo Saturnino Martins, on the north by the property Novangully, described under -no.34,513 new and by the property of Genesio Baracho and ditch and on the south by the property of Custodio da Costa at present of Neves Vaz.