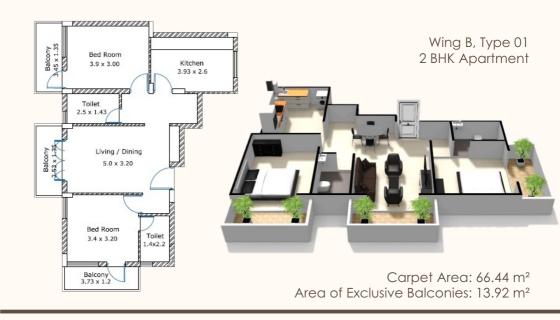

The best homes are here! Affordable, yet classy and exquisite.

Wing A, Type 02 2 BHK Apartment

Carpet Area: 69.11 m<sup>2</sup>

Area of Exclusive Balconies: 9.00 m<sup>2</sup>

Wing B, Type 02 2 BHK Apartment