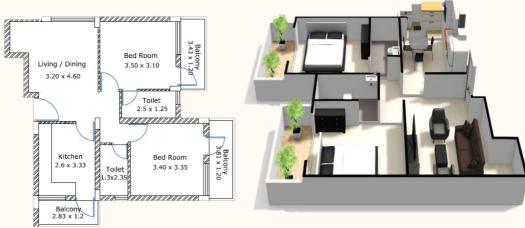

The best homes are here! Affordable, yet classy and exquisite.

Wing A, Type 02 2 BHK Apartment

Carpet Area: 69.11 m<sup>2</sup>

Area of Exclusive Balconies: 9.00 m<sup>2</sup>

Wing B, Type 02 2 BHK Apartment