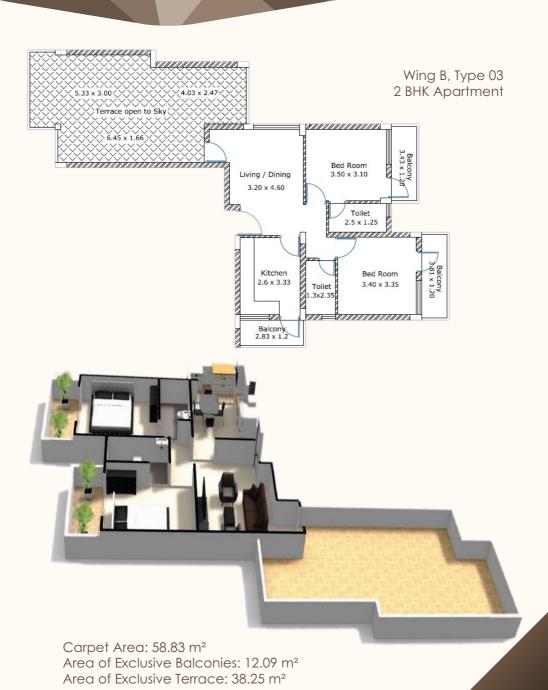

Carpet Area: 58.83 m<sup>2</sup>

Area of Exclusive Balconies: 12.09 m<sup>2</sup>