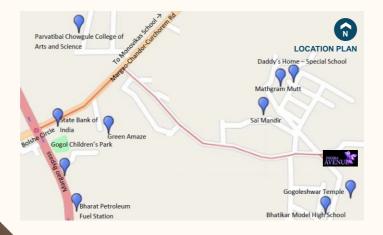

The project boasts of 11 well-appointed **2 BHK apartments** with modern features like covered parking spaces, elevators, common area power back-ups and CCTV surveillance at Entry – Exit points.

Own your dream space in urban surroundings close to amenities like Schools, Colleges, Banks, Shopping Centers, Restaurants, Public Transport and much more.

Access: Elevators with Generator Backup

**Water Management:** Overhead Tanks with Pump backup.

Others: Provision for Club House cum Meeting Room

Plot No. D/4, Vasant Nagar, Near Mathgram Mutt, Gogol, Post – Fatorda, Margao – Goa. 403602. India.