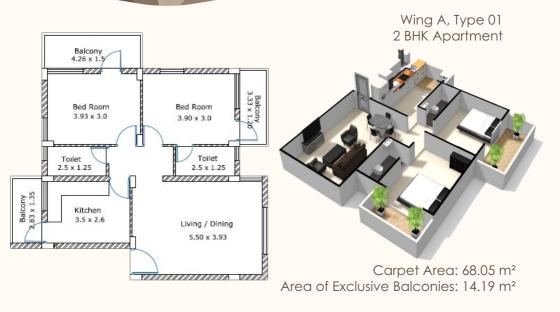

The best homes are here! Affordable, yet classy and exquisite.

Wing A, Type 02 2 BHK Apartment

Carpet Area: 69.11 m<sup>2</sup>

Area of Exclusive Balconies: 9.00 m<sup>2</sup>

Wing B, Type 02 2 BHK Apartment