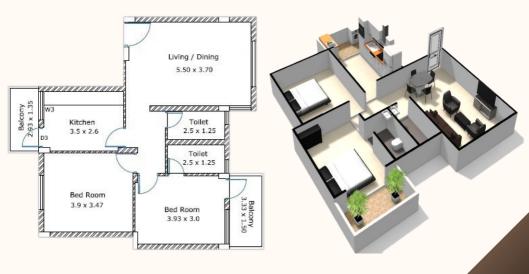

The best homes are here! Affordable, yet classy and exquisite.

Wing A, Type 02 2 BHK Apartment

Carpet Area: 69.11 m<sup>2</sup>

Area of Exclusive Balconies: 9.00 m<sup>2</sup>

Wing B, Type 02 2 BHK Apartment

Carpet Area: 58.83 m<sup>2</sup>

Area of Exclusive Balconies: 12.09 m<sup>2</sup>