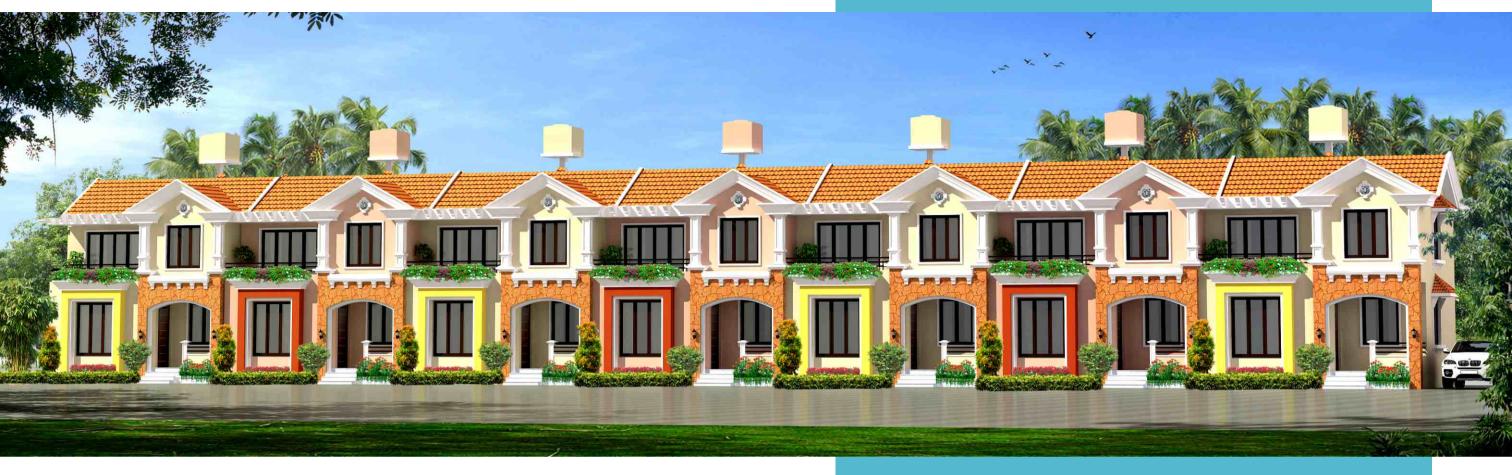

# Zadma Residency PatanTali, Ponda Goa.





## **Specifications**

- \* RCC framed structure.
- Sloping roof slab covered with mangalore tile/galvanized sheets.
- \* Vitrified tile flooring.
- ☆ Door height designer ceramic tile dado in toilet.
- ☆ Granite kitchen platform with s.s.sink.
- \* Teak wood main door, flush doors for bedroom and fibre doors for toilets.
- ★ UPVC windows with ms grills.
- ❖ UPVC plumbing with branded fittings and independent overhead tank with provision for solar heater.
- \* Electrical three phase wiring with phase selector and necessary points for A.C phone and T.V cable.
- Branded acrylic emulsion paint to the interior and cement paint to the exterior walls.



# To Panjim To Ponda To Nageshi Location Plan FOR BOOKINGS AND ENQUIRIES PLEASE CONTACT

# OUR COMPLETED PROJECTS AROUND PONDA

1-PARAG fla