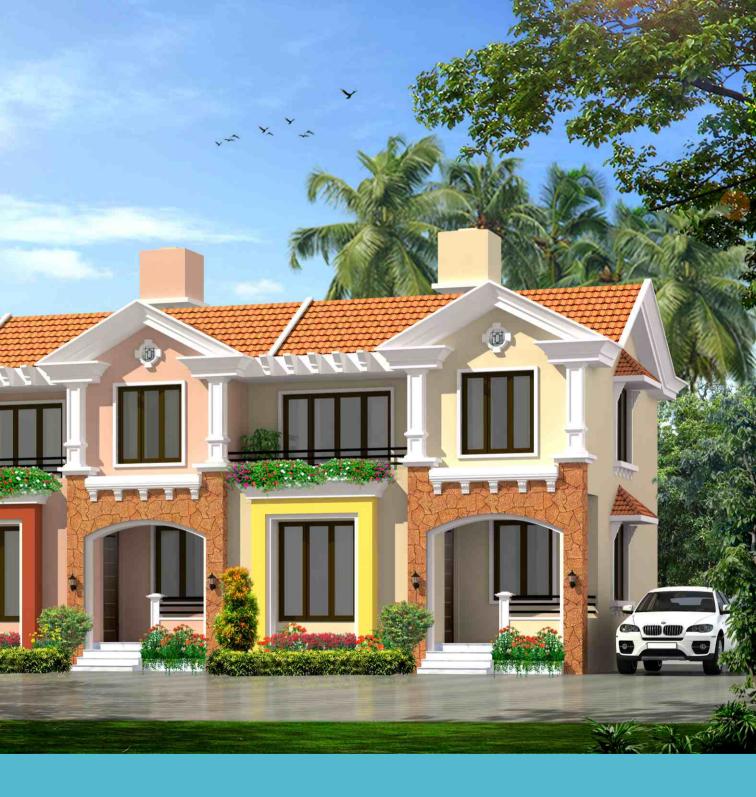

# Zadma Residency PatanTali, Ponda Goa.





## **Specifications**

- \* RCC framed structure.
- Sloping roof slab covered with mangalore tile/galvanized sheets.
- \* Vitrified tile flooring.
- ☆ Door height designer ceramic tile dado in toilet.
- ☆ Granite kitchen platform with s.s.sink.
- \* Teak wood main door, flush doors for bedroom and fibre doors for toilets.
- ★ UPVC windows with ms grills.
- ❖ UPVC plumbing with branded fittings and independent overhead tank with provision for solar heater.
- \* Electrical three phase wiring with phase selector and necessary points for A.C phone and T.V cable.
- Branded acrylic emulsion paint to the interior and cement paint to the exterior walls.



# To Panjim To Ponda To Nageshi Location Plan FOR BOOKINGS AND ENQUIRIES PLEASE CONTACT

# OUR C