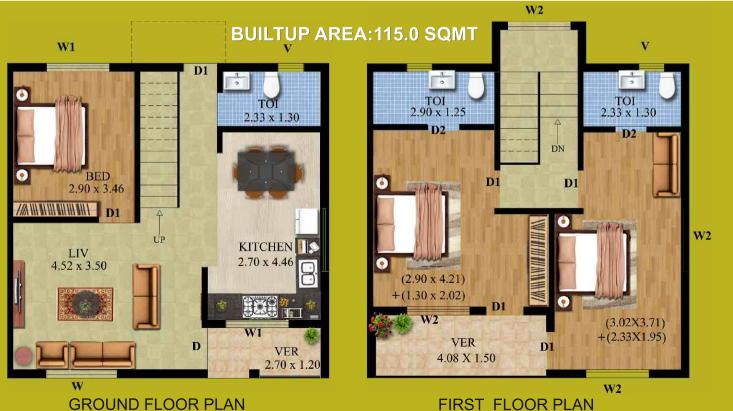

## **Specifications**

- \* RCC framed structure.
- Sloping roof slab covered with mangalore tile/galvanized sheets.
- \* Vitrified tile flooring.
- ☆ Door height designer ceramic tile dado in toilet.
- ☆ Granite kitchen platform with s.s.sink.
- \* Teak wood main door, flush doors for bedroom and fibre doors for toilets.
- ★ UPVC windows with ms grills.
- ❖ UPVC plumbing with branded fittings and independent overhead tank with provision for solar heater.
- \* Electrical three phase wiring with phase selector and necessary points for A.C phone and T.V cable.
- Branded acrylic emulsion paint to the interior and cement paint to the exterior walls.