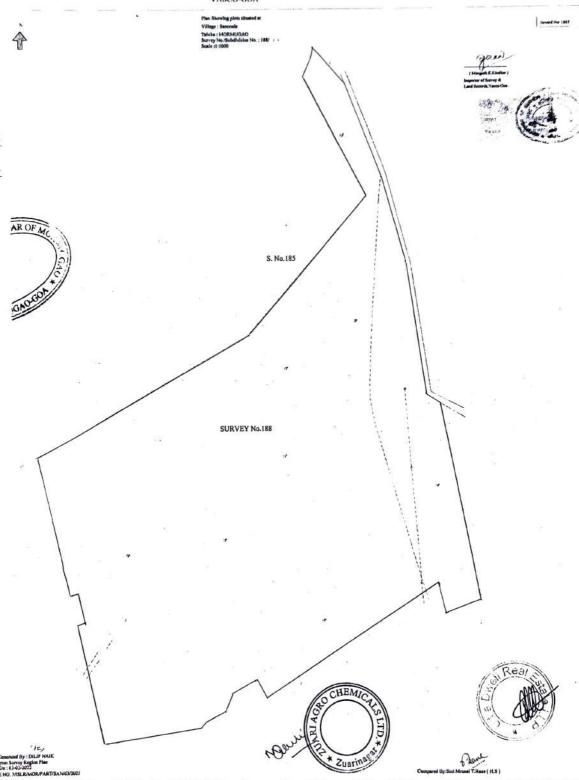

The VENDOR does hereby admits and acknowledges the receipt of the above entire consideration and does hereby conveys and transfers by Deed of Sale in favour of PURCHASER all its right, title, interest, ownership and possession in the SAID PROPERTY, which property is more particularly described in SCHEDULE II hereunder written and delineated in 'RED' in the plan annexed hereto as Annexure- I, together with all trees, fences, ways, water courses, structures, lights and privileges, easement and appurtenances whatsoever to the SAID PROPERTY belonging to or in any way appertaining or usually held or occupied therewith or reputed to belong to or appurtenant thereto AND ALL ESTATE rights, title, interest, claim and demand of the VENDOR into or upon SAID PROPERTY hereby conveyed to the PURCHASER on as is where is basis and every part thereof to have unto and hold the same to the use of the PURCHASER together with title deeds, writings and other evidence of the title as originally pass on such sale.

### (Description of the 'SAID LARGER PROPERTY')

ALL THAT SAID LARGER PROPERTY originally admeasuring 1,99,575 square meters appearing in corresponding Form I & XIV being part and parcel of the larger property 188/1 corresponding to the old cadastral Lote (Plot) No. LXII and Planta No.14342 of Sancoale Village (in the old cadastral plan of lands) which comprises part and parcel of the larger property situated at Zuarinagar, Sancoale, Goa, within the limits of the Village Panchayat of Sancoale, Taluka and Sub-District of Mormugao, District of South Goa, State of Goa nor described in the Land Registration Office nor enrolled in the Taluka Revenue Office but surveyed under Survey No. 188 Sub division 1 of Sancoale Village and better shown delineated in red colour boundary line in the plan annexed hereto and bounded as under:

On the North

: By the property under Survey No.185;

On the South

: By the Road;

On the East

: By the property under Survey No.189/1(part) and

111/1;

On the West

: By the property under Survey Nos.186 and 187.

### (Description of the 'SAID PROPERTY')

ALL THAT SAID PROPERTY admeasuring an area of 65,905 square meters originally being a part of SAID LARGER PROPERTY and presently surveyed under Survey No.188/1-A of Village Sancoale as appearing in corresponding Form I and XIV and better shown delineated in red colour boundary line in the plan annexed hereto and presently bounded as under:

On the North

TRAR OF MO

: By part of the property under Survey No.185/1;

On the South

: By part of the property under Survey No.188/1;

On the East

: By the property under Survey No.189/1(part)

reserved for Road Widening;

On the West

: By part of the property under Survey No.188/1.

**IN WITNESS WHEREOF**, the parties hereto have signed this DEED OF SALE on the day, month and year first herein abovementioned in the presence of the witnesses signed herein under.