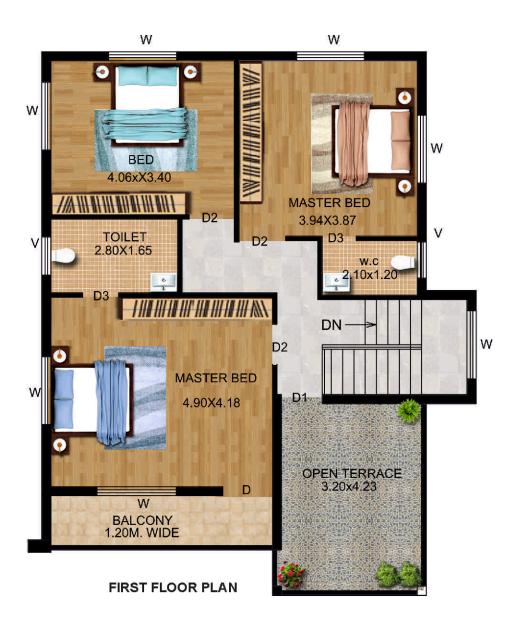

## **SPECIFICATIONS**

Structure:-RCC Frame structure as per approved design of competent authority. Roofing:-Sloping roof with Mangalore tiles Door: - Main door Teakwood. Other doors flush doors with teakwood lamination and fiber doors for bathrooms. Windows:-UPVC windows with M.S. Fabricated grills. Decor: - Internal walls with plastic emulsion, external fiber rain forced plaster with apex paint. Kitchen:-Black Granite platform with stainless steel sink. Concept Ceramic Tiles, Provision for water purifier & exhaust fan. Electrical:-Three phase concealed high quality wiring with premium switches. Miniature circuit breaker for safety from overload and short circuit. Provision for AC in all bedrooms, Satelite TV & Telephone point will be provided. Toilets: Toilets with western WC, Wash basin, Shower with Hot &Cold system. Provision for Solar Heater and geyser. Walls &floor with ceramics tiles, matching sanitary ware and Chromium rust free internal plumbing. Water supply -24 hours

## **AMENITIES**

- Independent Car parking.
- Individual garden space.
- Compound walls surrounding full property.
- Power backup with inverter.
- 24 Hrs water supply.
- Well-Lit & Paved Internal Space.
- AC in all bedrooms.
- Stainless steel solar heater.
- Water purifier.
- paved internal roads.
- ceiling fans in all spaces.
- Powder coated window grills.
- Modular kitchen.
- Provision for broad band internet.