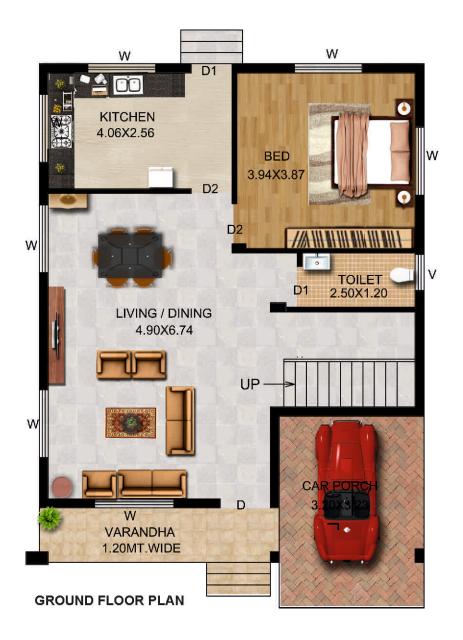

## **SPECIFICATIONS**

Structure:-RCC Frame structure as per approved design of competent authority. Roofing:-Sloping roof with Mangalore tiles Door: - Main door Teakwood. Other doors flush doors with teakwood lamination and fiber doors for bathrooms. Windows:-UPVC windows with M.S. Fabricated grills. Decor: - Internal walls with plastic emulsion, external fiber rain forced plaster with apex paint. Kitchen:-Black Granite platform with stainless steel sink. Concept Ceramic Tiles, Provision for water purifier & exhaust fan. Electrical:-Three phase concealed high quality wiring with premium switches. Miniature circuit breaker for safety from overload and short circuit. Provision for AC in all bedrooms, Satelite TV & Telephone point will be provided. Toilets: Toilets with western WC, Wash basin, Shower with Hot &Cold system. Provision for Solar Heater and geyser. Walls &floor with ceramics tiles, matching sanitary ware and Chromium rust free internal plumbing. Water supply -24 hours

## **AMENITIES**

- Independent Car parking.
- Individual garden space.
- Compound walls surrounding full property.
- Power backup with inverter.
- 24 Hrs water supply.
- Well-Lit & Paved Internal Space.
- AC in all bedrooms.
- Stainless steel solar heater.
- Water purifier.
- paved internal roads.
- ceiling fans in all spaces.
- Powder coated window grills.
- Modular kitchen.
- Provision for broad band internet.