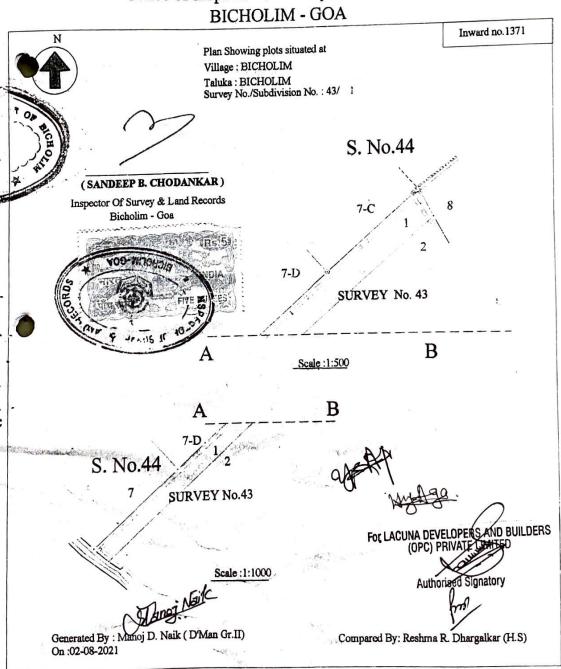

S.

SIGNED, SEALED AND DELIVERED BY WITHINNAMED MRS. HALIMA YUSUF AGA, THE VENDOR NO.2

Hypson



### RIGHT HAND FINGER PRINTS



### LEFT HAND FINGER PRINTS



14:A9

Hyper

FOR LACUNA DEVELOPERS AND BUILDERS (OPC) PRIVATE LIMITED

Authorisansignatory

SIGNED, SEALED AND DELIVERED BY THE WITHINNAMED LACUNA DEVELOPERS AND BUILDERS (OPC) PRIVATE LIMITED REPRESENTED BY IT DIRECTOR MR. ALTAF SALAUDDIN SHAIKH THE PURCHASER

FOG LACUNA DEVELOPERS AND BUILDERS (OPC) PRIVATE MITTED

Authorized Stanatory



## RIGHT HAND FINGER PRINTS



## LEFT HAND FINGER PRINTS



### WITNESSES:-

2) Varak

MARSON MARSON

FOR LACUNA DEVELOPERS AND BUILDERS (OPC) PRIVATE MITTED

Authorise Signatory



## GOVERNMENT OF GOA Directorate of Settlement and Land Records Office of Inspector of Survey and Land Records





### **Government of Goa**

## **Document Registration Summary 2**

Office of the Civil Registrar-cum-Sub Registrar, Bicholim

Print Date & Time: - 10-Aug-2021 11:07:02 am

Document Serial Number :- 2021-BCH-597

Presented at 10:58:35 am on 10-Aug-2021 in the office of the Office of the Civil Registrar-cum-Sub

Registrar, Bicholim along with fees paid as follows

| Registrar, bicholini along w |                  | Rs.Ps