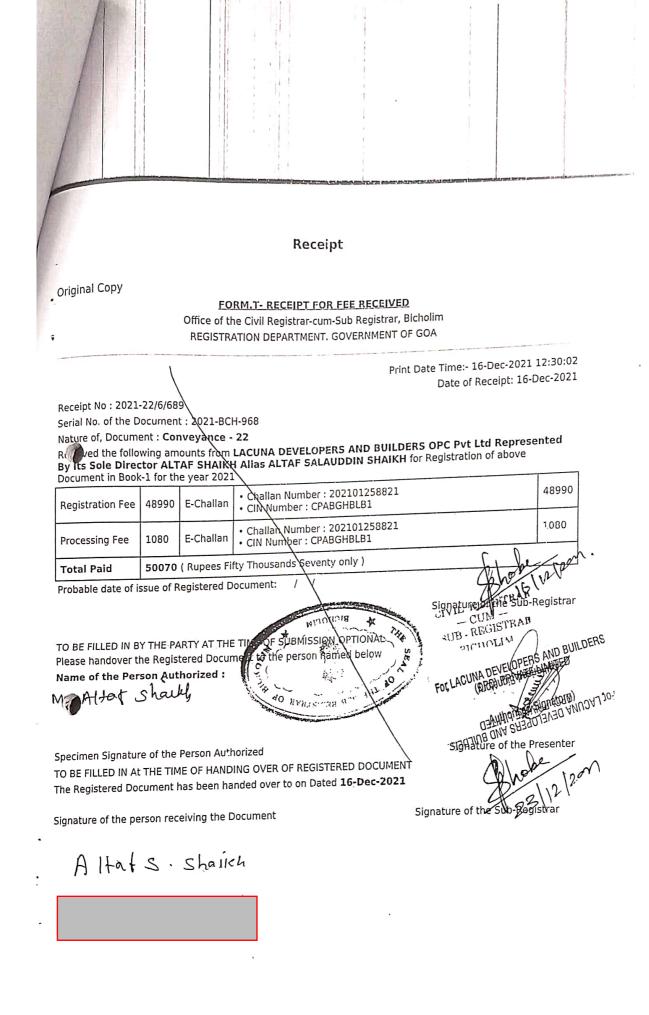

istration Office of Bicholim, under Description No. 7107 of Book No. B-18 (new) (registered under old Cadastral Survey No. 317), not enrolled in the Taluka Revenue Office for the purpose of matriz and surveyed as a whole, for the purposes of the Records of Rights for the Revenue Village of Bicholim, under New Survey No. 44 Sub-Division No. 7 and the said Plot No. "D", admeasuring 466.50 sq. mts., being surveyed as an independent and distinct entity under New Survey No. 44/7-D of Village Bicholim, Taluka Bicholim, hereby sold, being bounded as an independent and distinct entity as follows:-

On or towards the East: by the property of Harba Rama Gauncar,

On or towards the West: partly by Aforamento of Shaikh Assan and partly by open space,

FOR LACUNA DEVELOPERS AND BUILDERS

South Sports



On or towards the North: by Plot "C" of the same property, and,

On or towards the South: by Plot "E" of the same property.

The said Plot "D" bearing New Survey No. 44/7-D of Village Bicholim, Taluka Bicholim, is bounded as per New Survey Plan as follows:-

On or towards the East: by Survey No. 43/1 of Village Bicholim,

On or towards the West: by Survey No. 44/7 of Village Bicholim,

On or towards the North: by Survey No. 44/7-C of Village Bicholim, and,

On or towards the South: partly by Survey No. 44/7 and partly by Survey No. 43/1 of Village Bicholim.

The Survey Plan in respect of said Plot "D", admeasuring 466.50 sq. mts., or thereabouts, bearing New Survey No. 44/7-D of Village Bicholim, Taluka Bicholim, hereby sold, is delineated on the plan annexed hereto and thereon is shown