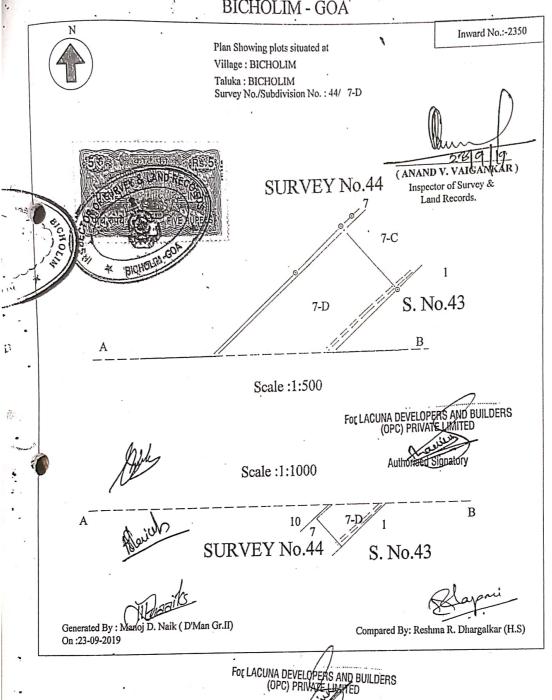

|  |  |  |

In the Presence of:-

1. Spherole Crisimalik)
2. Subseda Bany)

FOG LACUNA DEVELOPERS AND BUILDERS (OPC) PRIVATE LIMITED



# GOVERNMENT OF GOA Directorate of Settlement and Land Records Office of Inspector of Survey and Land Records BICHOLIM - GOA



Authors Signatory



100013703084 FORM I & XIV नमुना नं 9 य 9४ Page 1 of 2 Date: 14/12/2021 Survey No. **BICHOLIM** Taluka सर्वे नंबर Sub Div. No. 7-D तालुका हिस्सा नंबर Bicholim Village Tenure Name of the Field Kolamachi Xir सत्ता प्रकार शेताचें नांव Cultivable Area (Ha.Ars.Sq.Mtrs) लागण क्षेत्र (हे. आर. चौ. मी.) Total Cultivable Area एकूण लागण क्षेत्र Morad Dry Crop जिरायत Garden Khajan Rice मोरड 0004.66.50 खाजन 0000.00.00 0000.00.00 तरी 000.00.00 00.00.0000 00.00.0000 0004.66.50 Un-cultivable Area (Ha.Ars.Sq.Mtrs) नापिक क्षेत्र (हे. आर. चौ. मी.) Remarks शेरा Pot-Kharab पोट खराव Class (a) Class (b) Total Un-Cultivable Area Grand Total एकूण नापिक जामीन एकूण 0004.66.60 वर्ग (व) 0000.00.00 वर्ग (अ) 00.00.00.00 Rent Rs. 0.00 Predial Rs. 0.00 RAR OF Foro Rs. 0.00 रेंट essment: Rs. 0.00 प्रे