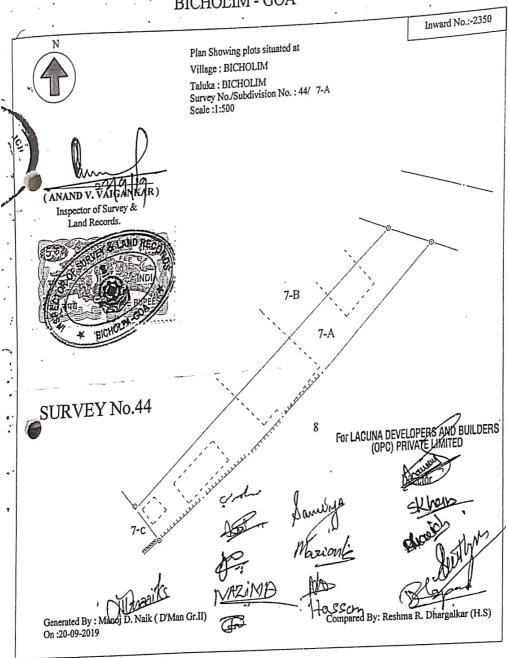

------------------------|--|--|--|
| Left Hand Finger<br>Tips Impression. | Right Hand Finger<br>Tips Impression. |  |  |  |
|                                      |                                       |  |  |  |
|                                      |                                       |  |  |  |
|                                      |                                       |  |  |  |
|                                      |                                       |  |  |  |
|                                      |                                       |  |  |  |

In the Presence of:

(Roopa s.maliz)

For LACUNA DEVELOPERS AND BUILDERS (OPC) PRIVATE LIMITED



# GOVERNMENT OF GOA Directorate of Settlement and Land Records Office of Inspector of Survey and Land Records BICHOLIM - GOA



For LACUNA DEVELOPERS AND BUILDERS (OPC) PRIVATE LIMITED

Authors Storatory

6/17/2021

NGDRS: National Generic Document Registration System



#### **Government of Goa**

# **Document Registration Summary 2**

Office of the Civil Registrar-cum-Sub Registrar, Bicholim

Print Date & Time: - 17-Jun-2021 03:04:44 pm

Document Serial Number :- 2021-BCH-458

Presented at 01:59:37 pm on 17-Jun-2021 in the office of the Office of the Civil Registrar-cum-Sub

Registrar, Bicholim along with fees paid as follows

| Registrar, Bicholim along w |                  | Rs.Ps      |
|-----------------------------|------------------|------------|
| Sr.No                       | Description      |            |
| 1                           | Stamp Duty       | 39200      |
| 2                           | R