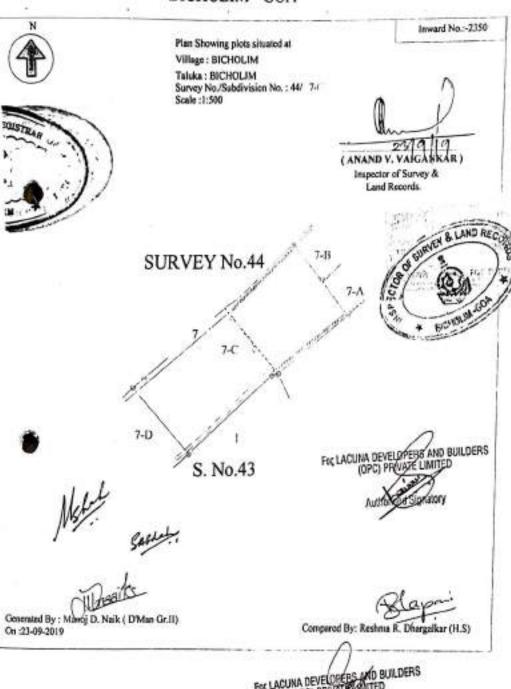

LACUNA) DEVELOPERS AND BUILDERS (OPC)) Pvt. Ltd., THROUGH IT'S DIRECTOR -) Shri ALTAF SHADOW DEVELOPERS AND BUILDE



| Right Hand Finger<br>Tips Impression. |  |  |  |  |
|---------------------------------------|--|--|--|--|
|                                       |  |  |  |  |
|                                       |  |  |  |  |
|                                       |  |  |  |  |
|                                       |  |  |  |  |
|                                       |  |  |  |  |
|                                       |  |  |  |  |

In the Presence of:-

PERS AND BUILDERS FOC LACUNA DEVELO

1. Remarks (Respect Simulik)
2. Schools (Zubeda Banu)

Melle



# GOVERNMENT OF GOA Directorate of Settlement and Land Records Office of Inspector of Survey and Land Records BICHOLIM - GOA



FOR LACUNA DEVELOPERS

Signatory



#### Government of Goa

### **Document Registration Summary 2**

Office of the Civil Registrar-cum-Sub Registrar, Bicholim

Print Date & Time : - 24-Jun-2021 12:28:05 pm

Document Serial Number :- 2021-BCH-474

Presented at 12:06:25 pm on 24-Jun-2021 in the office of the Office of the Civil Registrar-cum-Sub

Registrar, Bicholim along with fees paid as follows

| Sr.No | Description      | Rs.Ps |
|-------|------------------|-------|
| 1     | Stamp Duty       | 39200 |
| 2     | Registration Fee | 39150 |
| 3     | Mutation Fees    | 1000  |
| 40    | Processing Fee   | 1080  |
| 700   | Total            | 80430 |

Stamp Duty Required :39200/-

Stamp Duty Paid: 39200/-

#### Presenter

| Sr.NO | Party Name and Address