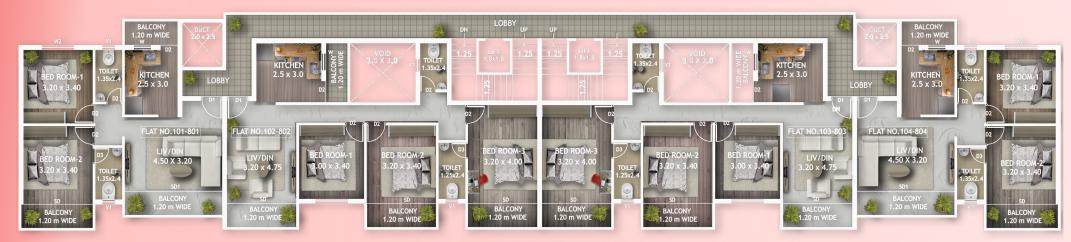

#### TYPICAL FLOOR PLAN

1ST FLOOR TO 8TH FLOOR PLAN SCALE - 1:100

#### FLOOR PLANS & SPECIFICATIONS