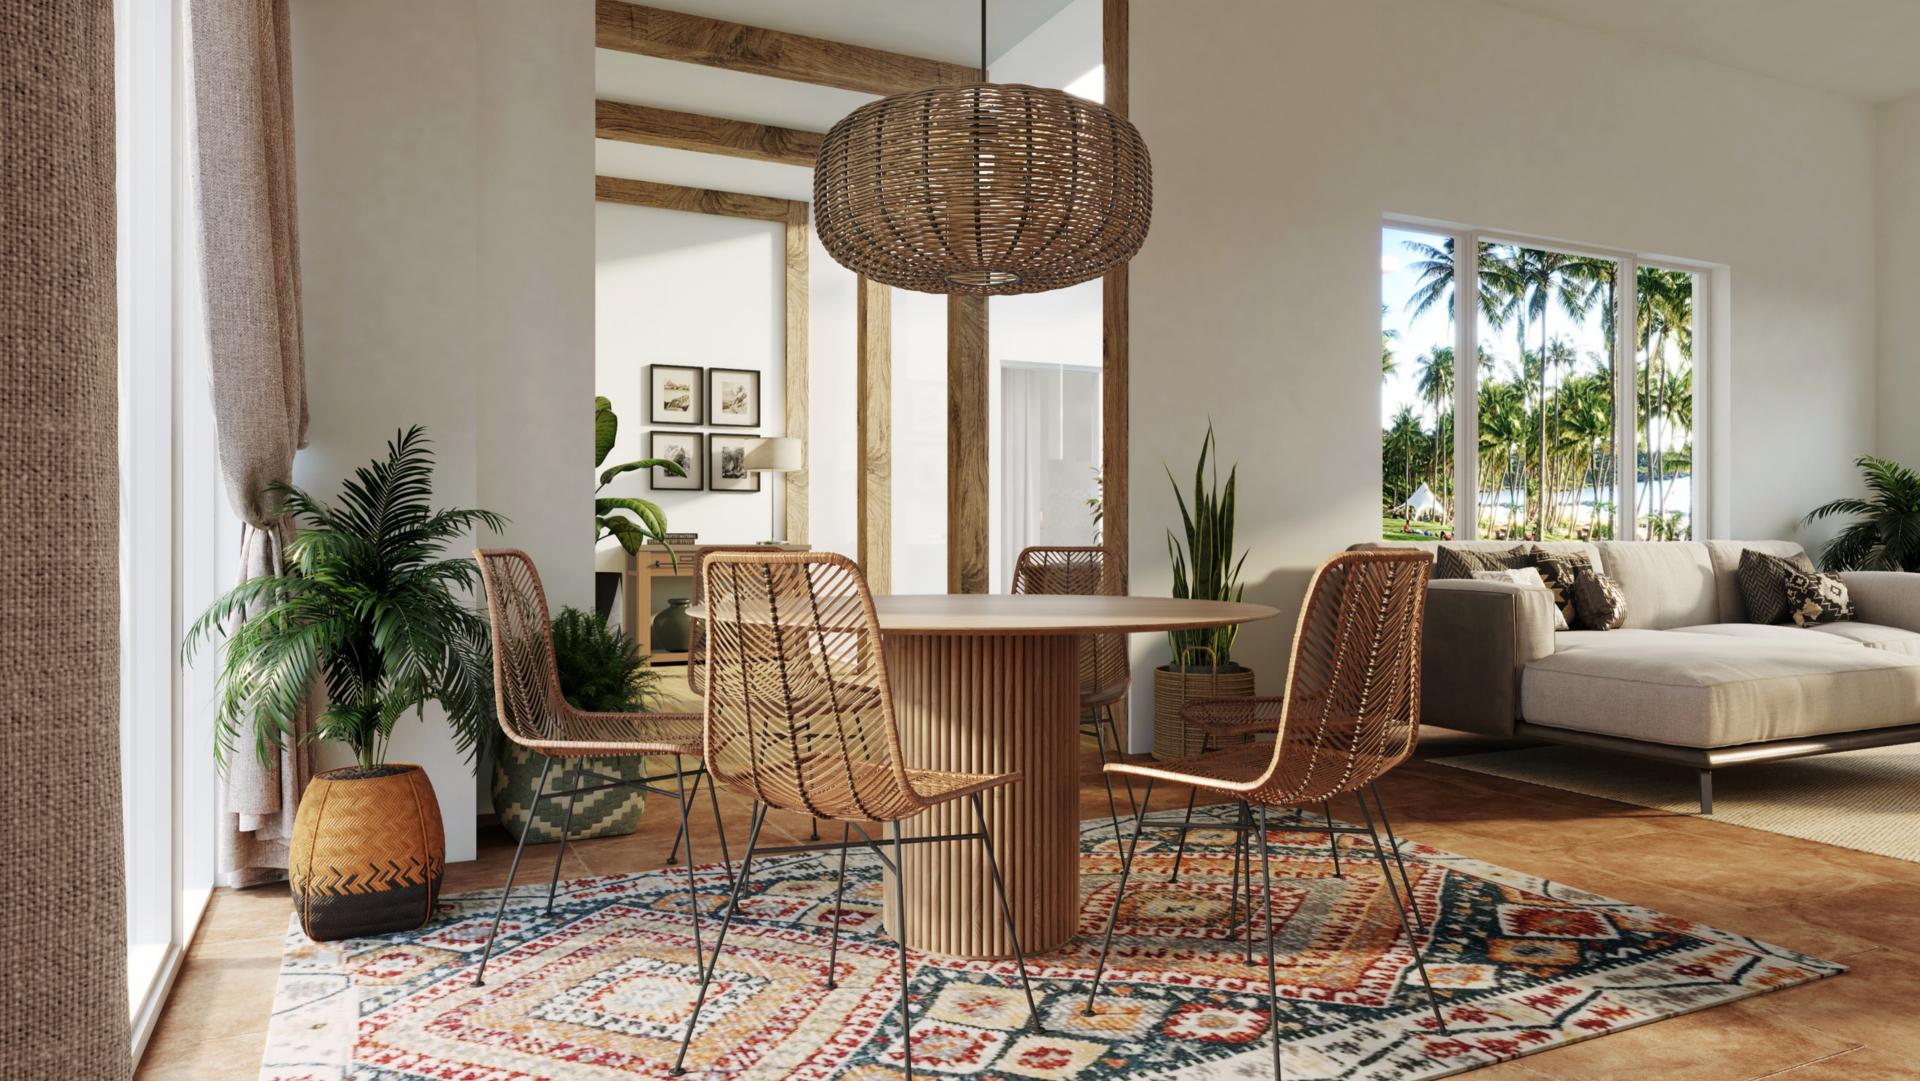

# LIVING, DINING & FAMILY LOUNGE

- Ceramic /vitrified /natural/clay tiles for flooring
- Air conditioning -Lloyd or equivalent
- LED or filament lighting for additional décor where necessary
- Decorative lighting in the Veranda
- The handcrafted teak main door