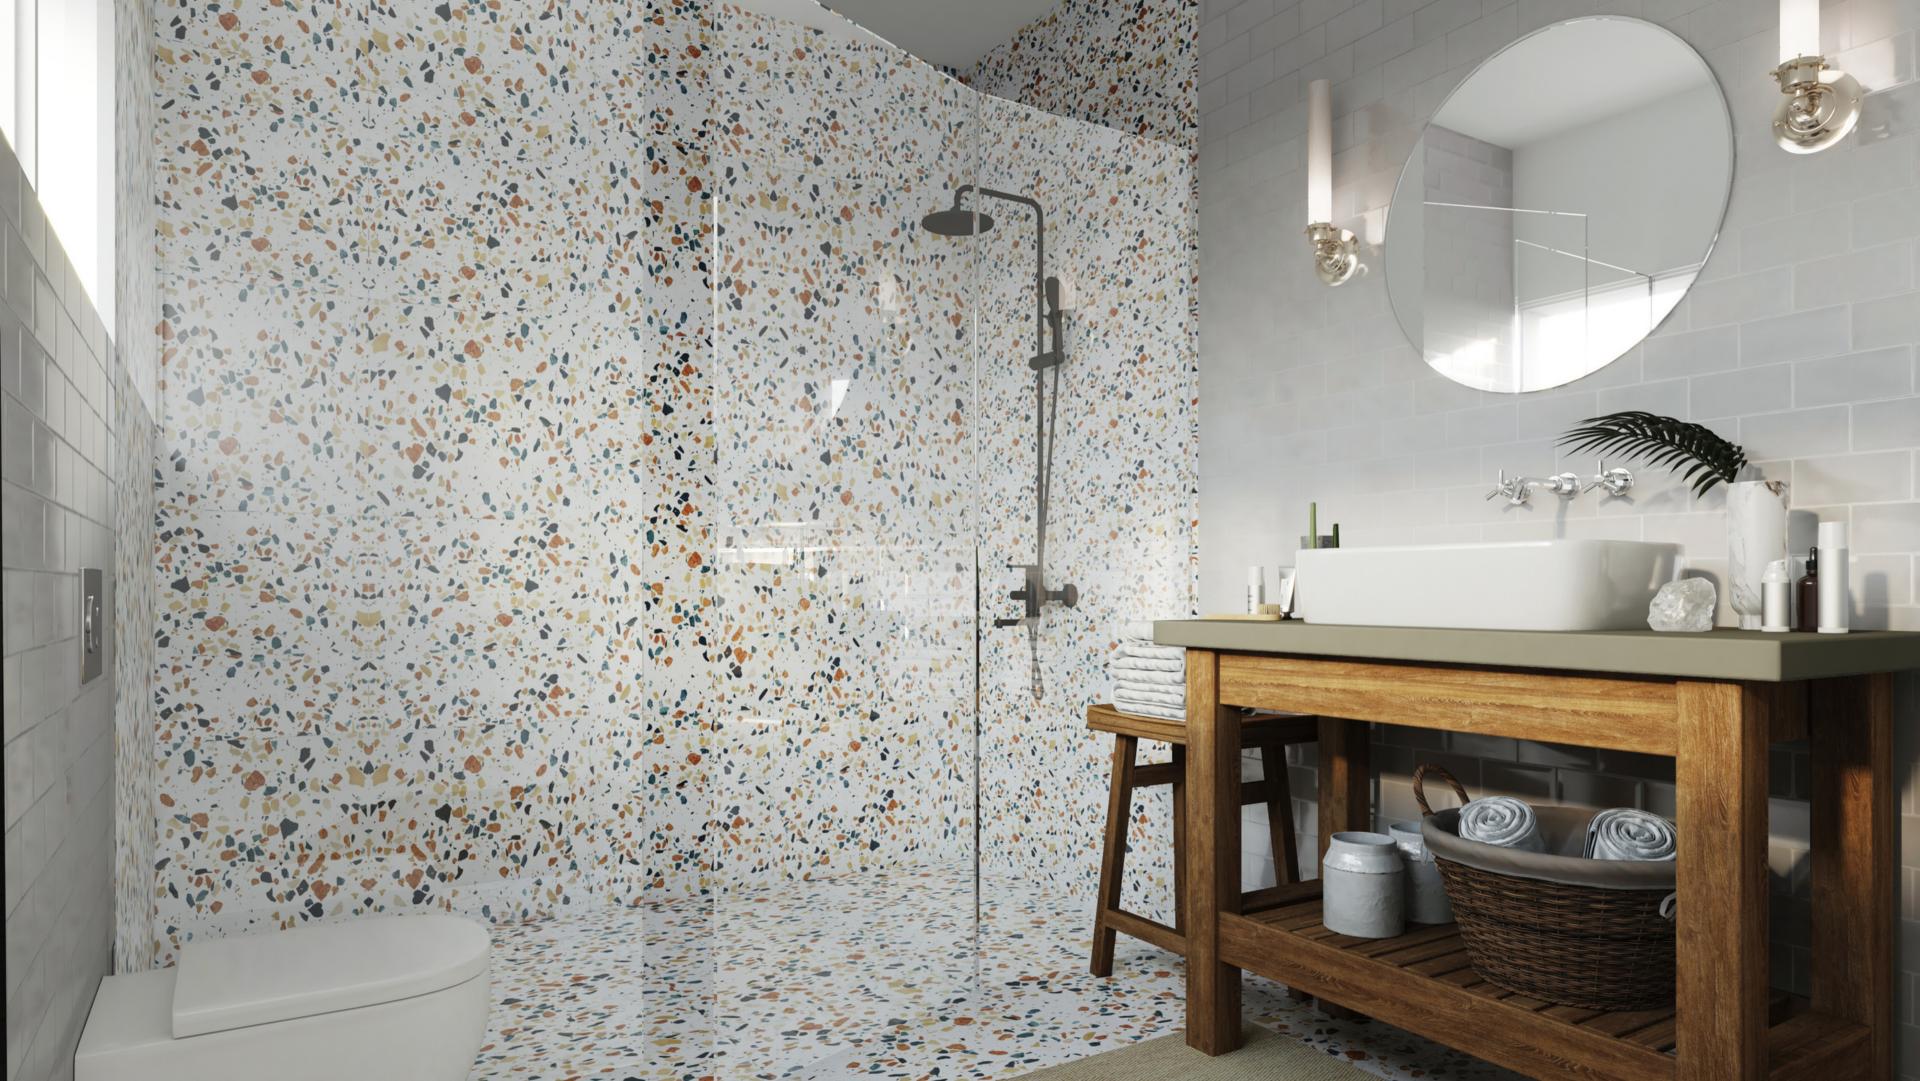

### **BATHROOMS**

- Sanitary ware and Toiletry Fittings Jaguar or equivalent
- Glass enclosures for wet and dry area
- Countertop Wash Basin
- LED lighting Lafit / Phillips / Havells
- Exhaust fans in bathrooms