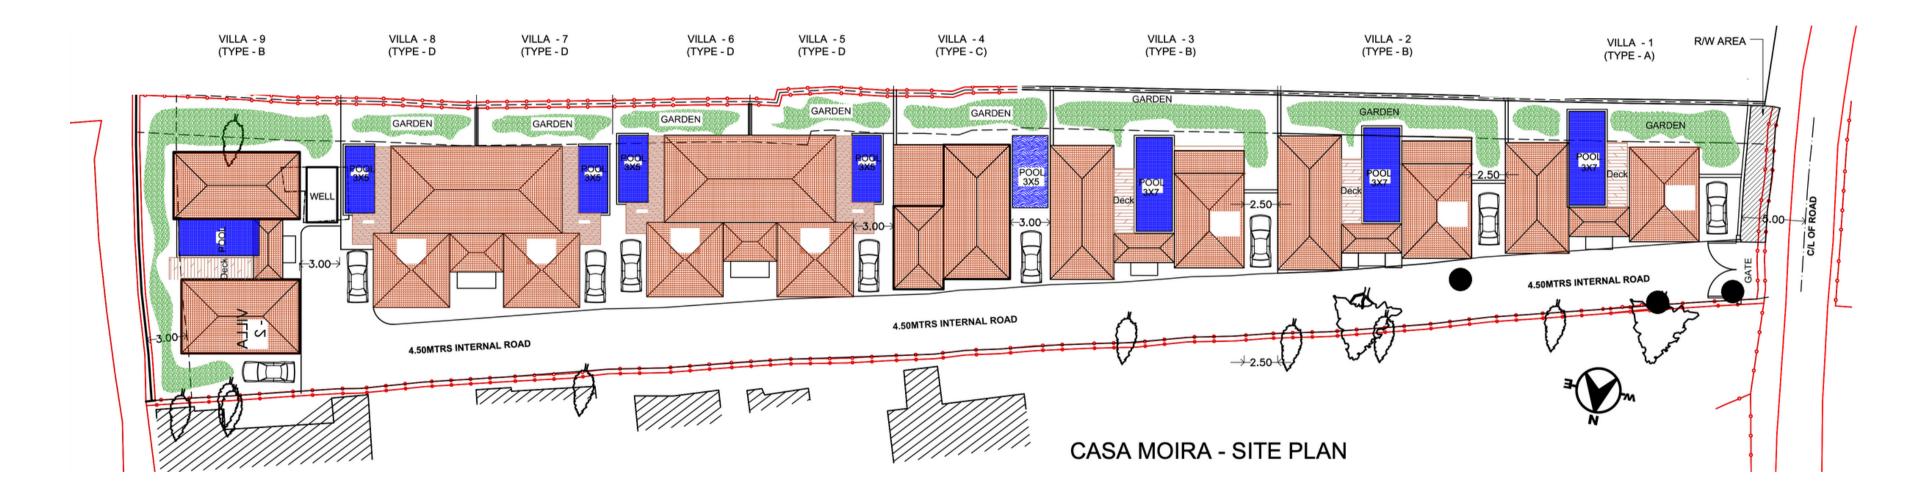

# Site Plan



# Specification list - Semi Furnished

## **CONCEPT & FEATURES**

- Bohemian Styled villas
- Gated community
- Accessible to North Goa's Best hotspots

## **PROJECT FEATURES**

- Gated complex
- 24-Hour security with surveillance
- WIFI enabled project
- 100% power backup for common areas
- Video door telephone system
- Manicured landscaped gardens
- Invertor backup for each villa
- Cobbled/paved driveway

### PHILOSOPHY & STRUCTURE

- Traditional and reliable building methods
- UPVC Or Aluminium
- Handcrafted lighting on the external facade
- LED Lighting Lafit / Phillips /Havells
- Warranted roof waterproofing (mineral membrane) Technonicol
- Classic Portuguese country tiles Monier/pioneer
- Central pressurized system by Pedrollo/Grundfos
- 3 coat exterior paint (base primer water repe