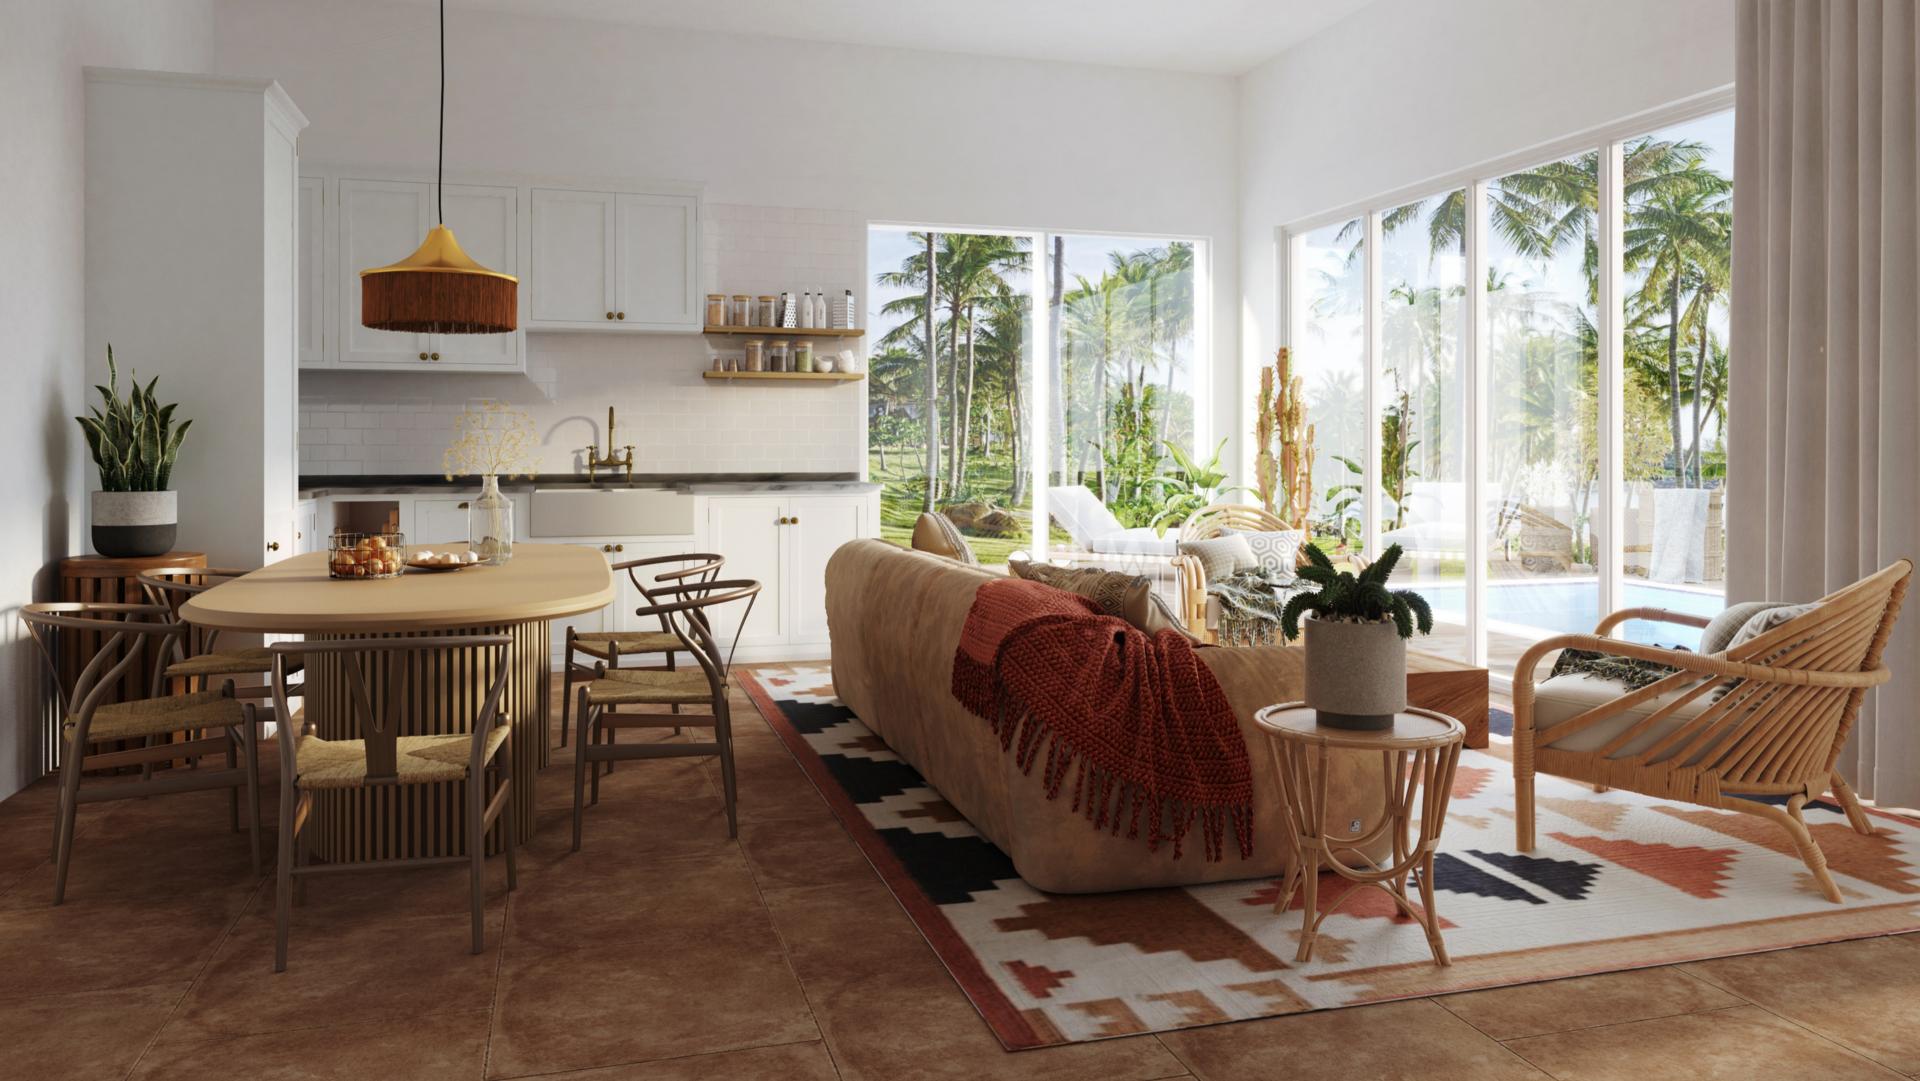

# LIVING, DINING & FAMILY LOUNGE

- Ceramic /vitrified /natural/clay tiles for flooring
- Air conditioning -Lloyd or equivalent
- LED or filament lighting for additional décor where necessary
- Decorative lighting in the Veranda
- The handcrafted teak main door

# **KITCHEN**

- Handcrafted kitchen cabinets with soft close
- Electronic charcoal filtered chimney by Carysil/IFB or equivalent
- Kitchen Hob by IFB/Carysil/ or equivalent
- LED lighting by - Lafit / Phillips /Havells
- Purified drinking water system by A.O Smith/Kent
- Scratch and rustproof sinks by Carysil
- Handcrafted backsplash tiles
- Provision for dishwasher