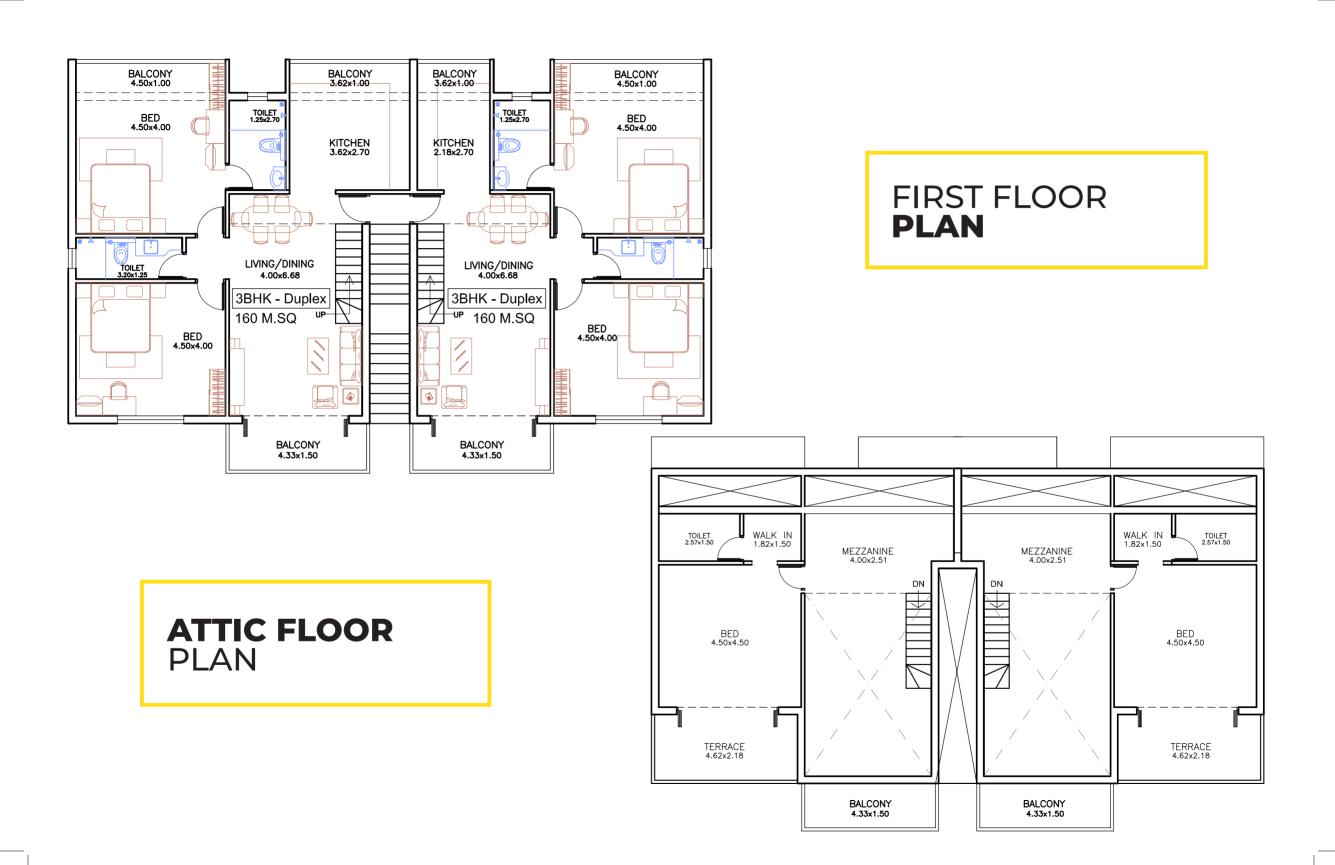

ices
- Rental management services
- Added Bennet & Bernard services
- Three-year free maintenance
- Furnishing options available



### **DREAM WITH US**

I dream of surf beaches, waves that lap lazily on long coasts. I dream of green covers, all shades of them. I dream that I have my habitat here within. I awake to my dreams, and I know... my dreams are made real in Goa.





The condominiums come in 2 and 3 BHK. The cozy 2- BHK is highlighted with her private garden, your most frequent visitors are birds of a variety. We hope you'll have time for some tête-à-tête.



Nature is central to our projects. And the 3-BHK penthouses with double-height ceilings bring in a gush of fresh air. Let's just say it's designed to offer a natural high.













GROUND FLOOR PLAN

FIRST FLOOR PLAN







# **GROUND FLOOR** PLAN

### **Concept & Features**

- ► Dutch Tropical Concept
- ▶ Private quay to the project
- ► Choice of units from 2BHK garden condos ,duplex penthouses ,villas with private pool & garden ,River villas
- ► 24x7 security
- ▶ 100% power backup
- ► Secured covered private parking
- ▶ Housekeeping
- ► Rental management
- ► Concierge services
- ► Doctor/chef/chauffeur/taxi on call

## Living, Dining & Family lounge

- ► Ceiling with LED lights
- ► Ceramic tiles for flooring
- ► Fully air conditioned
- ► Smart electric points
- ▶ Other lighting elements for additional decor
- ▶ Tall ceilings

#### **Kitchen**

- ▶ Modular kitchen with soft touch cabinets by IFB
- ► Electronic charcoal filtered chimney
- ► Kitchen hob by IFB or similar
- ► Micro oven in built by IFB or s