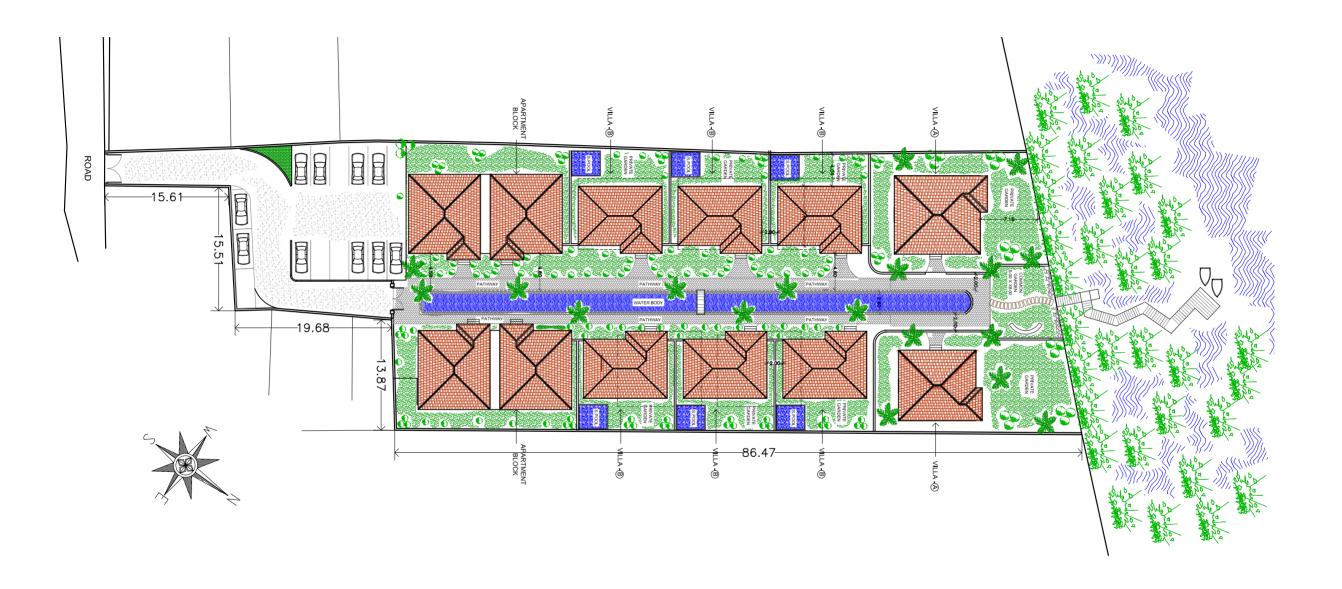

- Central location from the beaches of Anjuna / Vagator and Morjim/Ashwem
- · Local Goan markets at close distance
- Dutch tropical architecture
- Choice of units
- 2 BHK condominiums with private garden 4 units
- 3 BHK double height penthouses with terrace 4 units
- 3 BHK villas with private pool and garden 6 units
- Super luxury river front villas 2 units
- Daily Housekeeping services
- Rental management services
- Added Bennet & Bernard services
- Three-year free maintenance
- Furnishing options available

GROUND FLOOR PLAN

FIRST FLOOR PLAN

# **GROUND FLOOR** PLAN