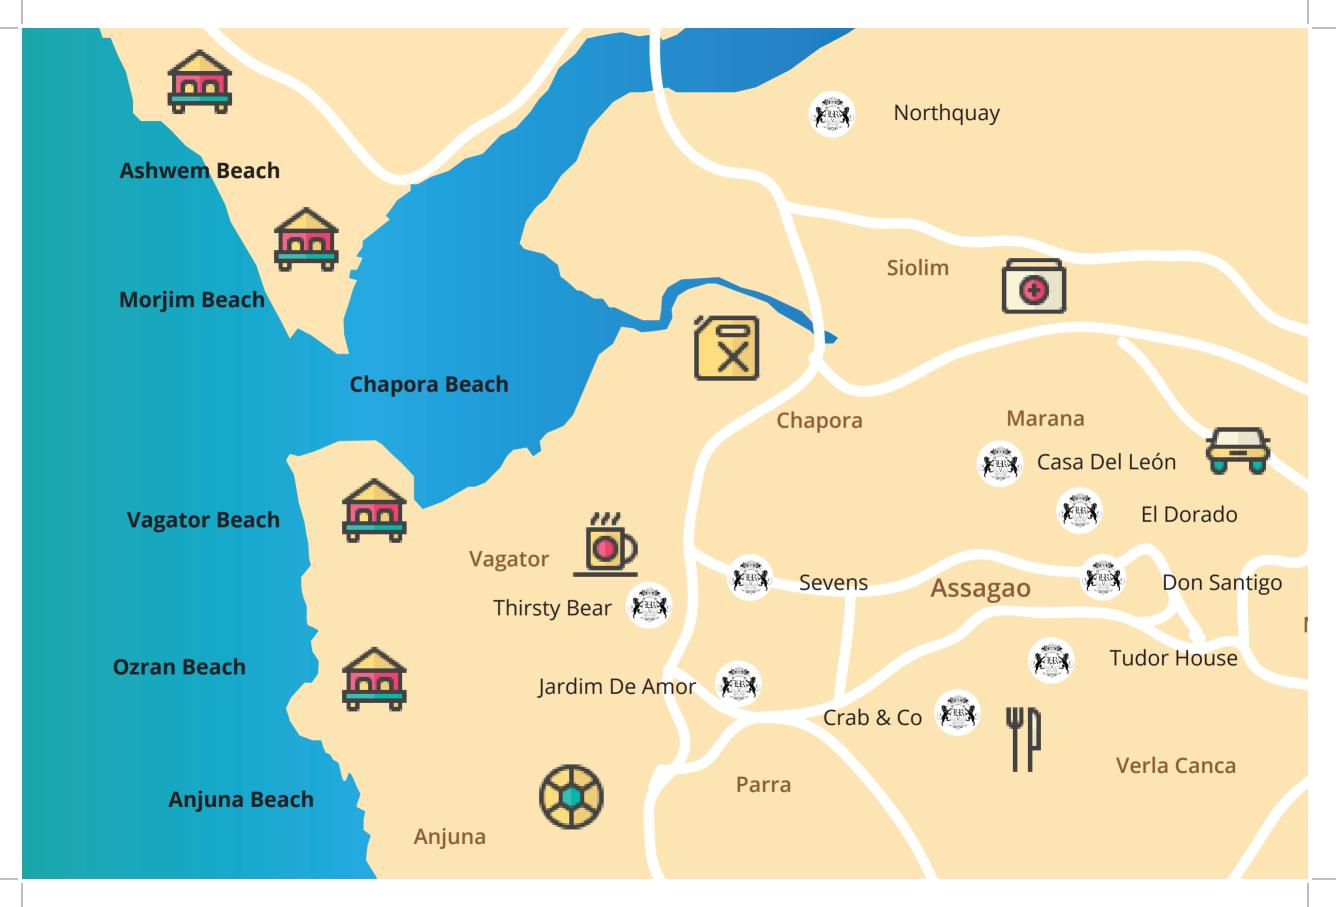

# Proximity

Tesso Waterfront 11 Min Siolim Church 8 Min Morjim Beach 14 Min Ashwem Beach 20 Min Mapusa City 7.9 Min Vagator Beach 15 Min Anjuna Beach 20 Min Soro The Village Pub 11 Min Ciao Bella 13 Min Thalasa Greek Tavern 23 Min

- Central location from the beaches of Anjuna / Vagator and Morjim/Ashwem
- · Local Goan markets at close distance
- Dutch tropical architecture
- Choice of units
- 2 BHK condominiums with private garden 4 units
- 3 BHK double height penthouses with terrace 4 units
- 3 BHK villas with private pool and garden 6 units
- Super luxury river front villas 2 units
- Daily Housekeeping services
- Rental management services
- Added Bennet & Bernard services
- Three-year free maintenance
- Furnishing options available