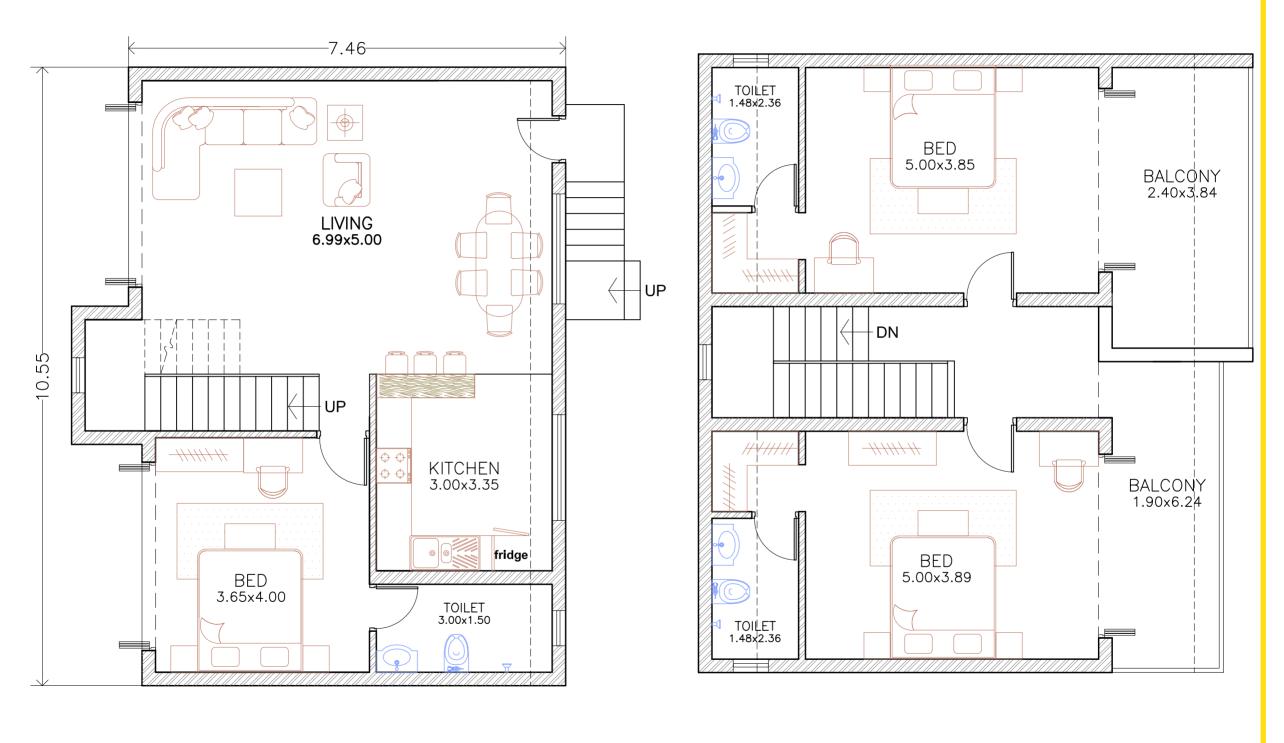

The condominiums come in 2 and 3 BHK. The cozy 2- BHK is highlighted with her private garden, your most frequent visitors are birds of a variety. We hope you'll have time for some tête-à-tête.

Nature is central to our projects. And the 3-BHK penthouses with double-height ceilings bring in a gush of fresh air. Let's just say it's designed to offer a natural high.

GROUND FLOOR PLAN

FIRST FLOOR PLAN

# **GROUND FLOOR** PLAN