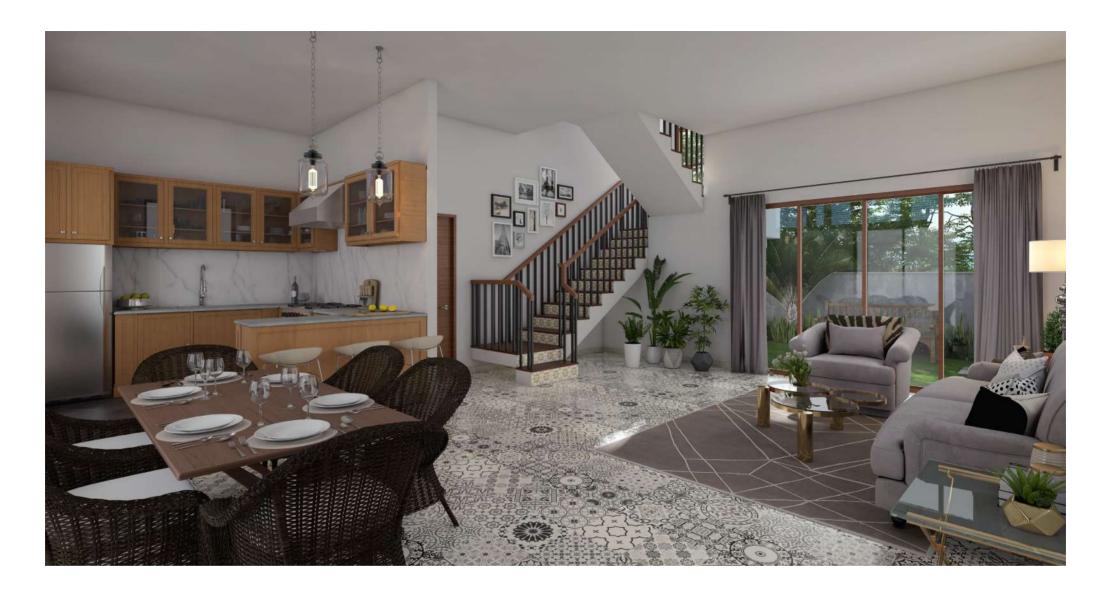

## Living, Dining & Family lounge

- ► Ceiling with LED lights
- ► Ceramic tiles for flooring
- ► Fully air conditioned
- ► Smart electric points
- ▶ Other lighting elements for additional decor
- ▶ Tall ceilings

#### **Kitchen**

- ▶ Modular kitchen with soft touch cabinets by IFB
- ► Electronic charcoal filtered chimney
- ► Kitchen hob by IFB or similar
- ► Micro oven in built by IFB or similar
- ▶ Built in R.O.
- ► Scratch & rust proof sinks
- ► Aesthetic kitchen backsplash