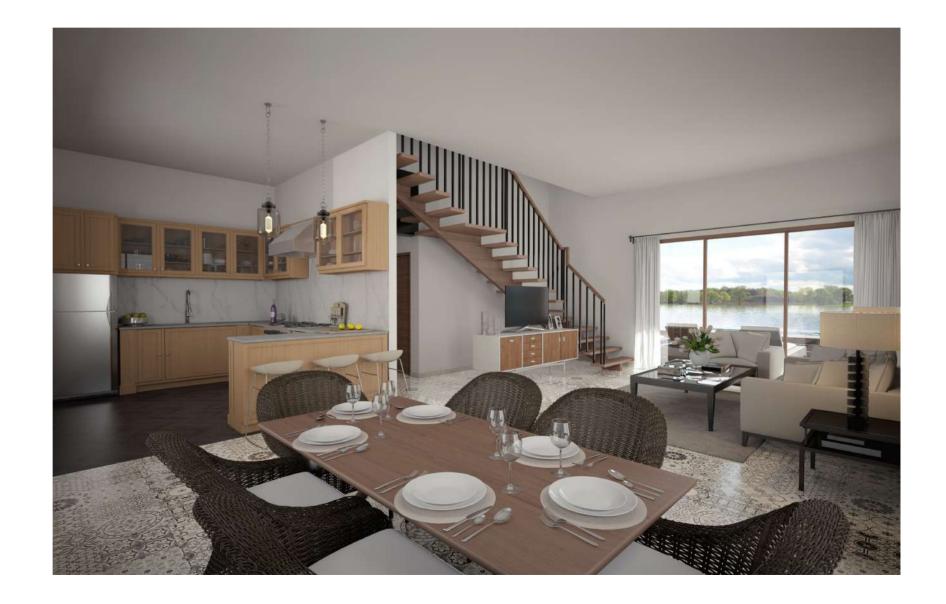

The condominiums come in 2 and 3 BHK. The cozy 2- BHK is highlighted with her private garden, your most frequent visitors are birds of a variety. We hope you'll have time for some tête-à-tête.

Nature is central to our projects. And the 3-BHK penthouses with double-height ceilings bring in a gush of fresh air. Let's just say it's designed to offer a natural high.

## Living, Dining & Family lounge

- ► Ceiling with LED lights
- ► Ceramic tiles for flooring
- ► Fully air conditioned
- ► Smart electric points
- ▶ Other lighting elements for additional decor
- ▶ Tall ceilings

#### **Kitchen**

- ▶ Modular kitchen with soft touch cabinets by IFB
- ► Electronic charcoal filtered chimney
- ► Kitchen hob by IFB or similar
- ► Micro oven in built by IFB or similar
- ▶ Built in R.O.
- ► Scratch & rust proof sinks
- ► Aesthetic kitchen backsplash