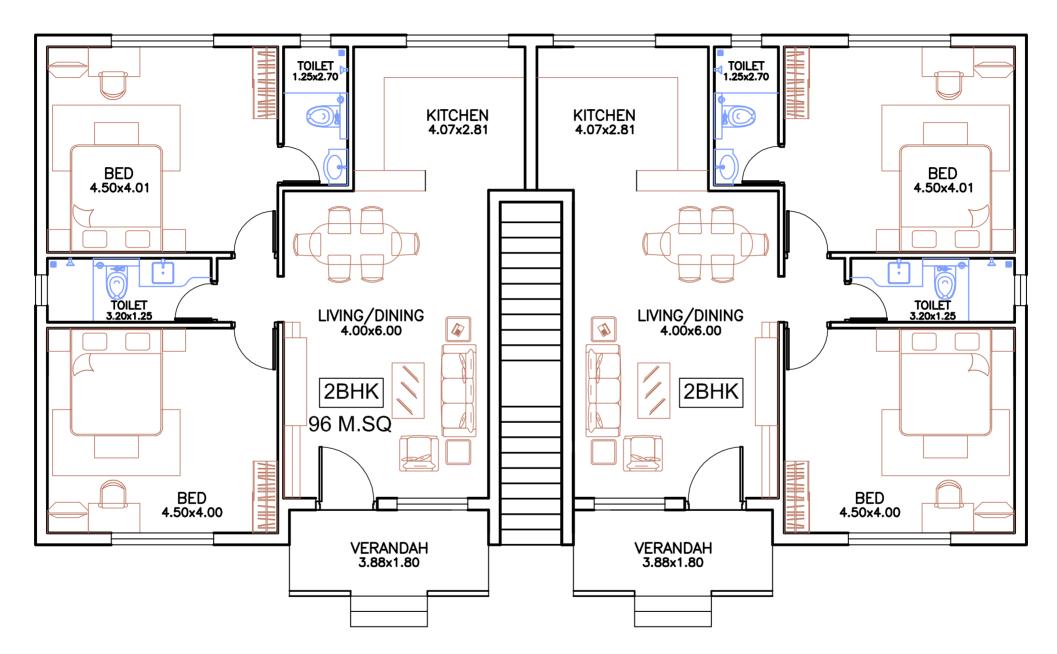

The condominiums come in 2 and 3 BHK. The cozy 2- BHK is highlighted with her private garden, your most frequent visitors are birds of a variety. We hope you'll have time for some tête-à-tête.

Nature is central to our projects. And the 3-BHK penthouses with double-height ceilings bring in a gush of fresh air. Let's just say it's designed to offer a natural high.