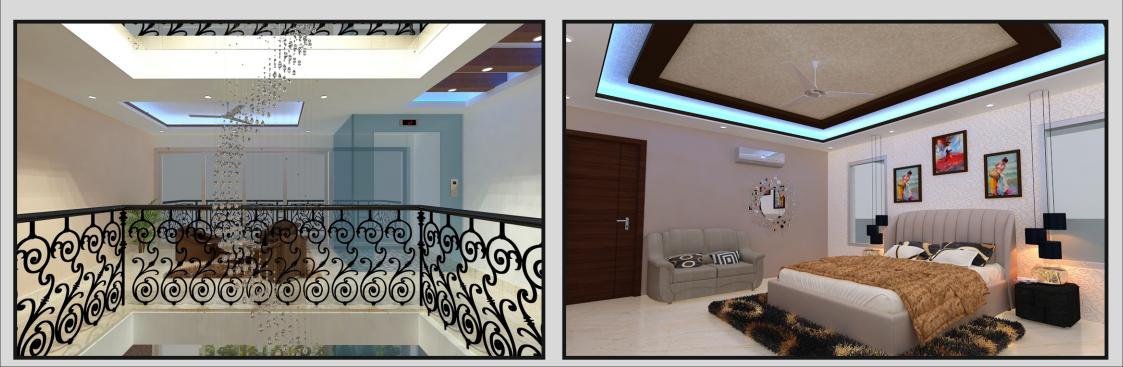

ank area will be covered aesthetically.

### **FINISHES - INTERIOR & EXTERIOR**

- > Elevation: The elevation shall be of as per the architect's drawings .
- All walls and roofs inside the floors will be done with complete P.O.P punning work with designer cornices or any Feature as per Architects drawings.
- The walls will be finished with velvet touch of Asian/ICI Company with good pleasing shades.
- > The staircase will be finished with texture paint of Asian / ICI Company.
- The wood work shall be polished with melamine brand (M.R.F) with mat finished/Duco paint with soothing shades/Laminate.
- Proper termite coat will be done on all woodwork to insured permanent insulation from termite with 5 years warranty.



# PINE CLIFF Splendor Villas PARRA

## GROUND FLOOR





#### FIRST FLOOR







#### SECOND FLOOR







An Independent Villa in gives you the much needed privacy to spend those precious moments with your loved ones. The perfect getaway for Yourself, Family & Friends.