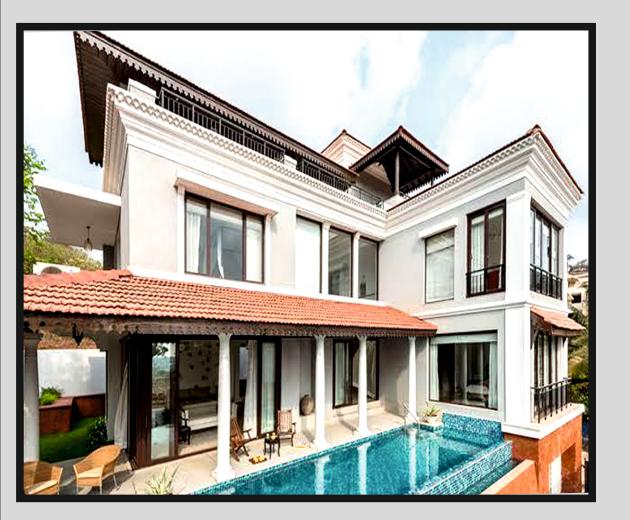

## About Location

PINE CLIFF is located in Parra. The air-conditioned accommodation is 5 miles from Candolim. The villas consist of 4 separate bedrooms, 4 bathrooms, and a seating area. Calangute is 3.1 miles, while Panaji is 9 miles away. The nearest airport is Dabolim Airport, 26 miles from the villa

## Location is Famous For

This village of Parra for some people is famous for sweet, red watermelons whereas for some it is for pioneering English Institution called "The Sacred Heart of Jesus School"

Nestled In the Most Central location of Parra these 4BHK Ultra Luxury villas with the display of Modern as well Classical design from outside along with classy modern interiors. The 3 High end villas with Independent gated entries comes with a relaxing splashy pool with a wooden decking facing the bedroom on the ground floor. Lower floor consist of a relaxing laid back spacious living room with an open kitchen concept while the first floor consist of the rest 3 rooms. The room consists of a walking closet along with a concept of open kitchen. On top is the decorated terrace