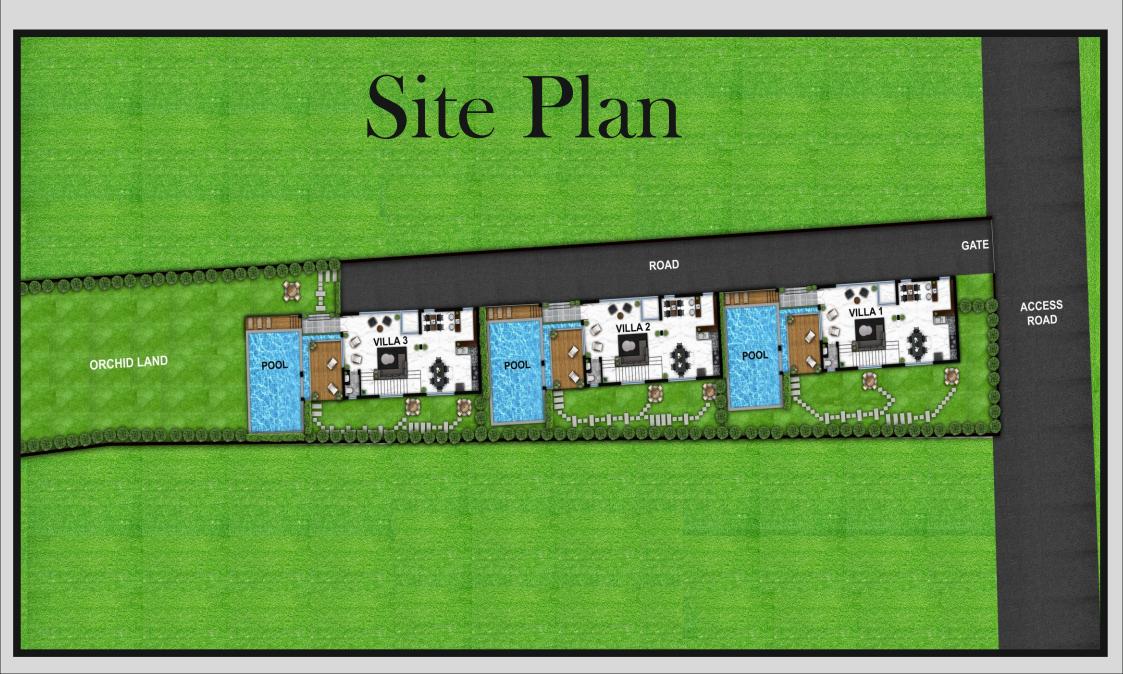

## Location is Famous For

This village of Parra for some people is famous for sweet, red watermelons whereas for some it is for pioneering English Institution called "The Sacred Heart of Jesus School"

Nestled In the Most Central location of Parra these 4BHK Ultra Luxury villas with the display of Modern as well Classical design from outside along with classy modern interiors. The 3 High end villas with Independent gated entries comes with a relaxing splashy pool with a wooden decking facing the bedroom on the ground floor. Lower floor consist of a relaxing laid back spacious living room with an open kitchen concept while the first floor consist of the rest 3 rooms. The room consists of a walking closet along with a concept of open kitchen. On top is the decorated terrace