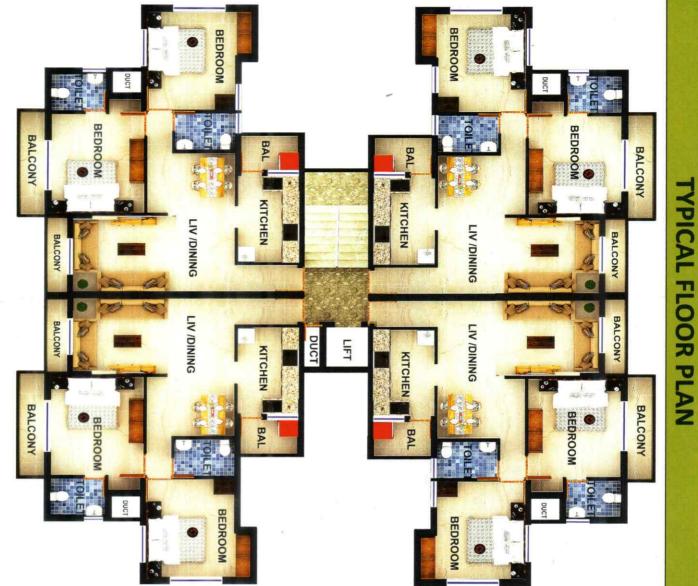

| DROOM |       |          |          |          |          |          |          |          |          |          |          |          |          |          |          |          |          |          |          |          |          |                         |                |
|-------|-------|----------|----------|----------|----------|----------|----------|----------|----------|----------|----------|----------|----------|----------|----------|----------|----------|----------|----------|----------|----------|-------------------------|----------------|
|       | -     | 20       | 19       | 18       | 17       | 16       | 15       | 14       | 13       | 12       | 11       | 10       | 60       | 80       | 07       | 90       | 05       | 04       | 03       | 02       | 01       | S.NO                    |                |
|       | WW    | X4       | X3       | X2       | X1       | T4       | T3       | T2       | 11       | S4       | S3       | S2       | S1       | F4       | F3       | F2       | F        | G4       | G3       | G2       | G1       | TYPE                    | ARE            |
|       |       | 72.48 M2 | FOR RERA<br>CARPET AREA | AREA STATEMENT |
|       | HIJ . | 99.64 M2 | SUPER BUILT<br>UP AREA  | NT             |