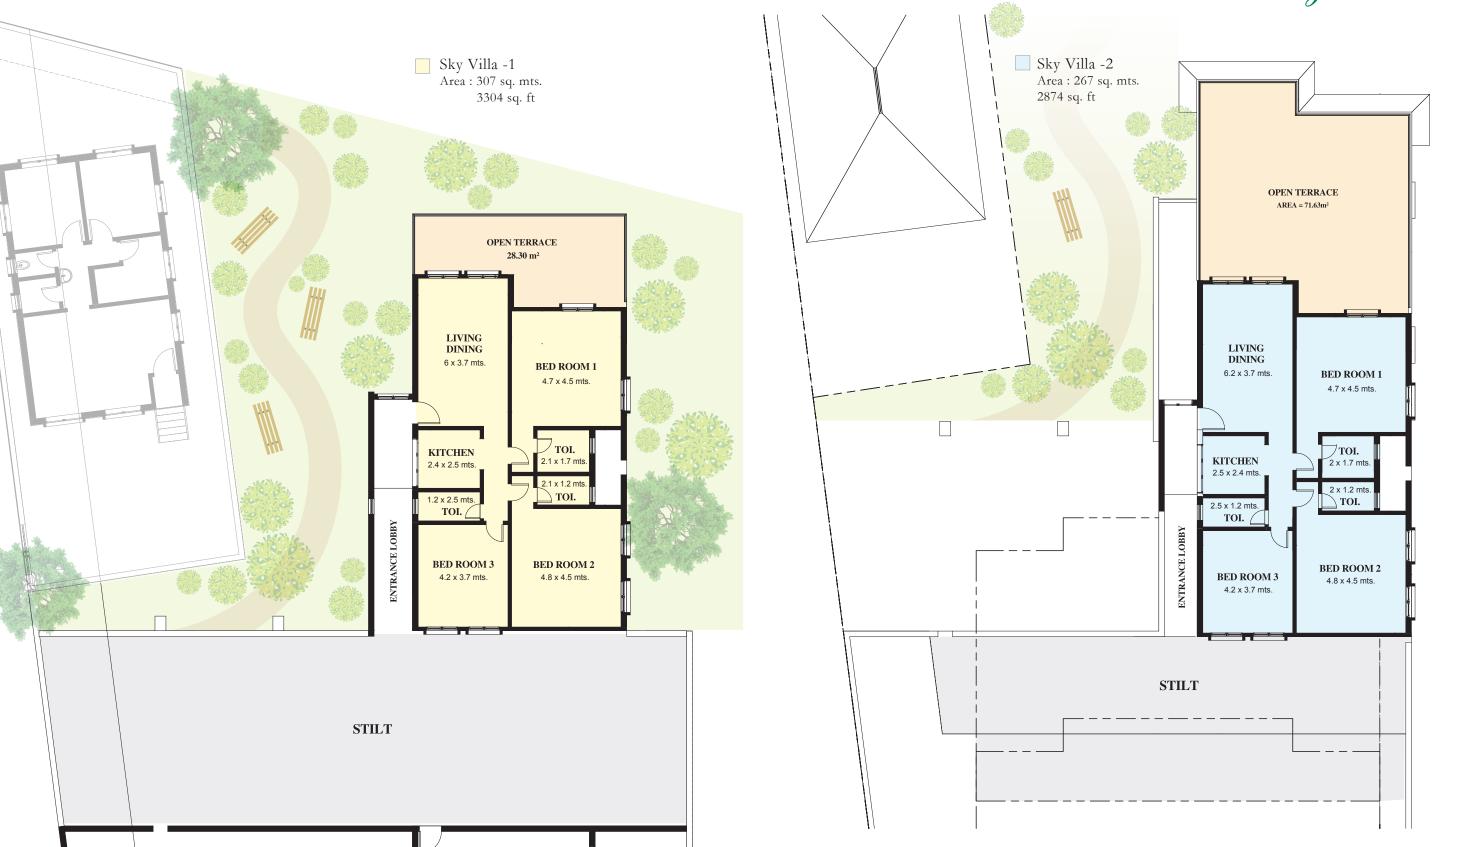

Apartment - 9 213 sq. mts. 2293 sq. feet

Apartment - 10 211 sq. mts. 2271 sq. feet

Apartment - 13 238 sq. mts. 2562 sq. feet

Apartment - 14 234 sq. mts. 2519 sq. feet

 Apartment - 11
 215 sq. mts.
 2314 sq. feet

 Apartment - 12
 213 sq. mts.
 2293 sq. feet

 Apartment - 15
 213 sq. mts.
 2293 sq. feet

 Apartment - 16
 209 sq. mts.
 2250 sq. feet