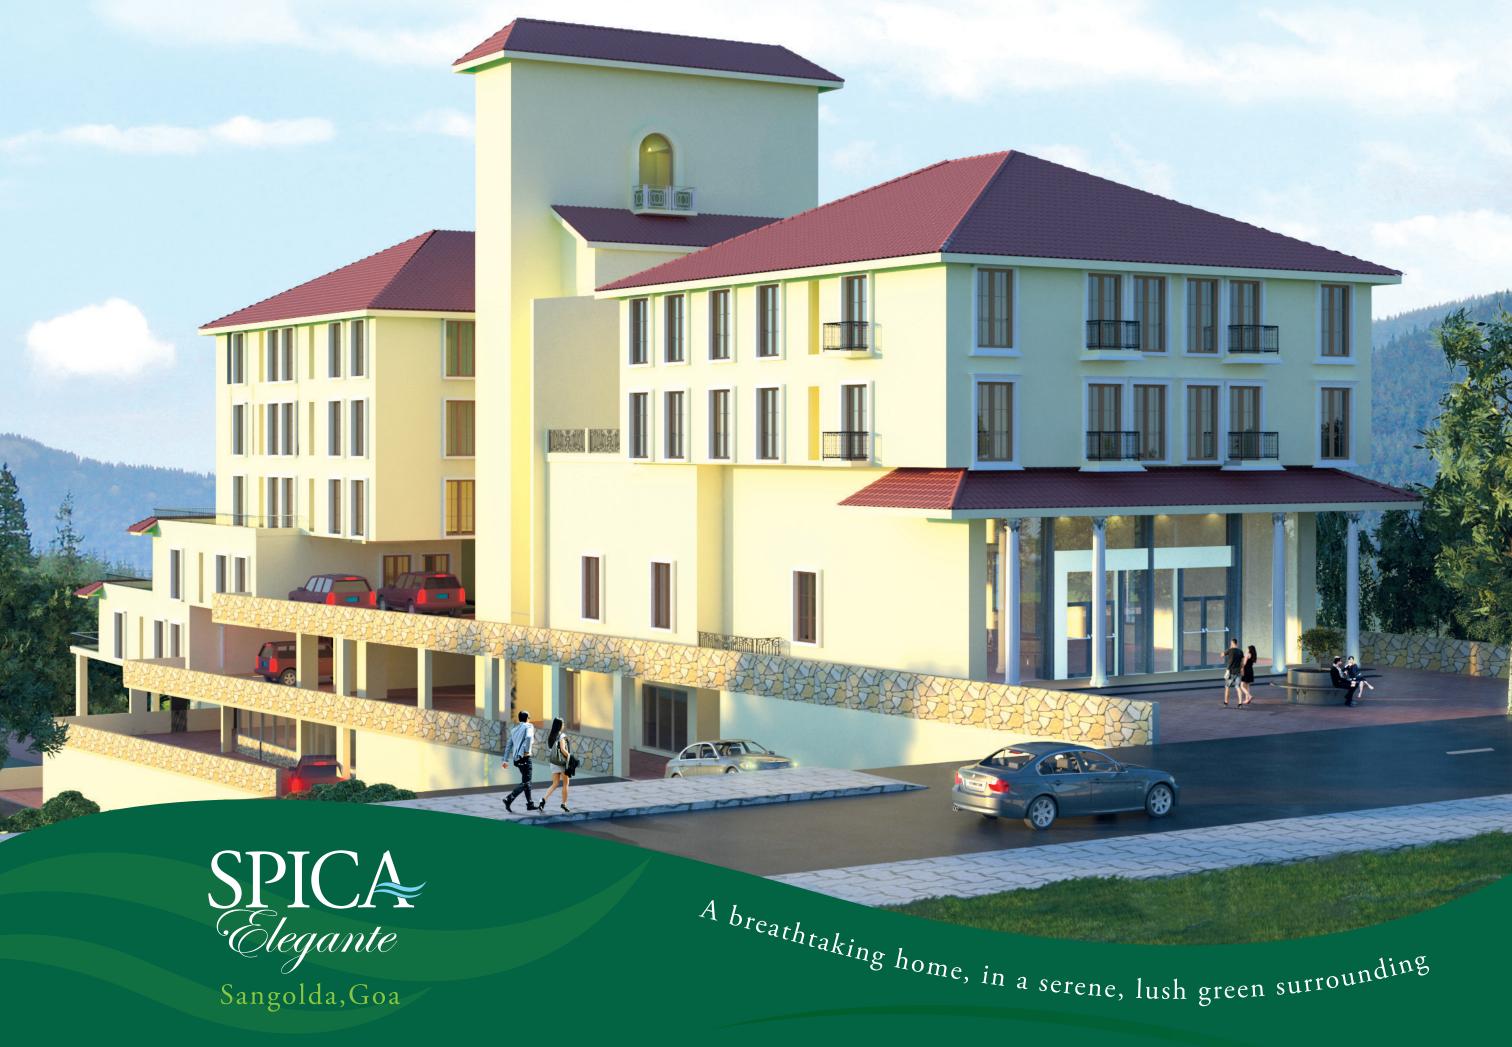

# SPICA Elegante Sangolda, Goa

Spica Elegante, housing project coming up in heart of Sangolda, Goa with a mission to provide comfortable and convenient apartments for you in a scenic village of sangolda situated in Bardez taluka of North Goa. It is situated close to Porvorim and around 8 km from the capital city of Panaji.

Also closer to famous Calagute and Baga Beach.

Cool breezy Sangolda village is covered with lots of coconut trees, paddy fields, and with beautiful churches, temples, around, plus reputed high schools and lovely restaurants.