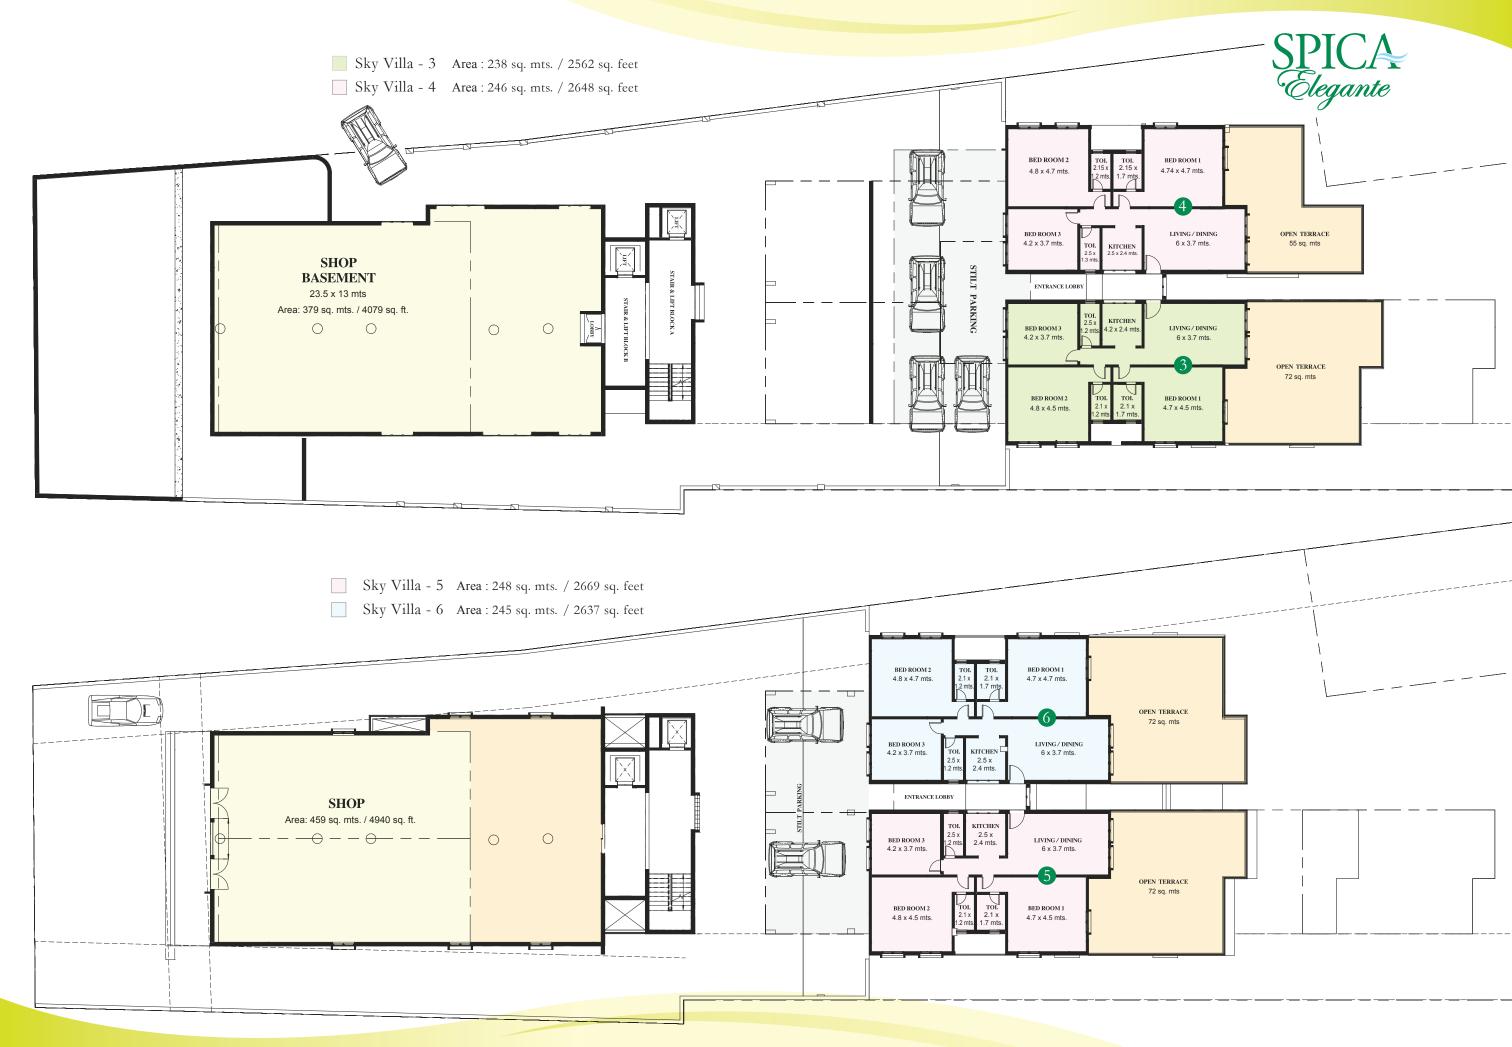

Apartment - 9 213 sq. mts. 2293 sq. feet

Apartment - 10 211 sq. mts. 2271 sq. feet

Apartment - 13 238 sq. mts. 2562 sq. feet

Apartment - 14 234 sq. mts. 2519 sq. feet

 Apartment - 11
 215 sq. mts.
 2314 sq. feet

 Apartment - 12
 213 sq. mts.
 2293 sq. feet

 Apartment - 15
 213 sq. mts.
 2293 sq. feet

 Apartment - 16
 209 sq. mts.
 2250 sq. feet