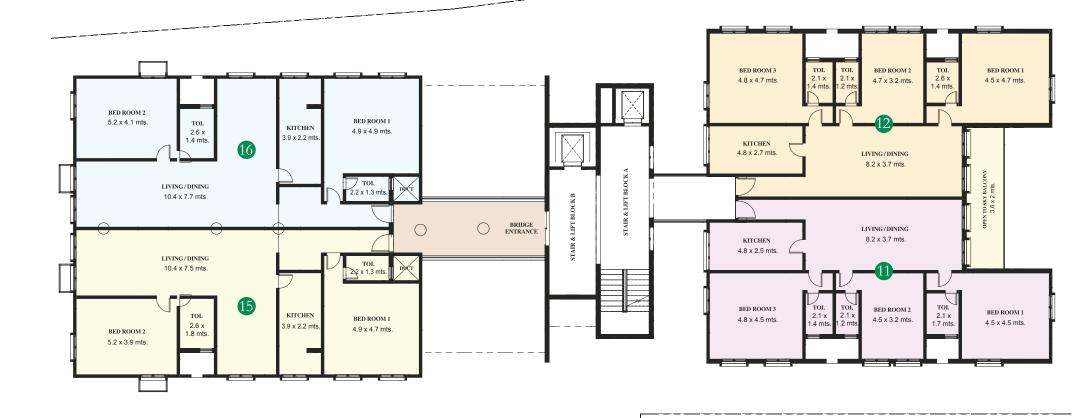

Apartment - 9 213 sq. mts. 2293 sq. feet

Apartment - 10 211 sq. mts. 2271 sq. feet

Apartment - 13 238 sq. mts. 2562 sq. feet

Apartment - 14 234 sq. mts. 2519 sq. feet

 Apartment - 11
 215 sq. mts.
 2314 sq. feet

 Apartment - 12
 213 sq. mts.
 2293 sq. feet

 Apartment - 15
 213 sq. mts.
 2293 sq. feet

 Apartment - 16
 209 sq. mts.
 2250 sq. feet