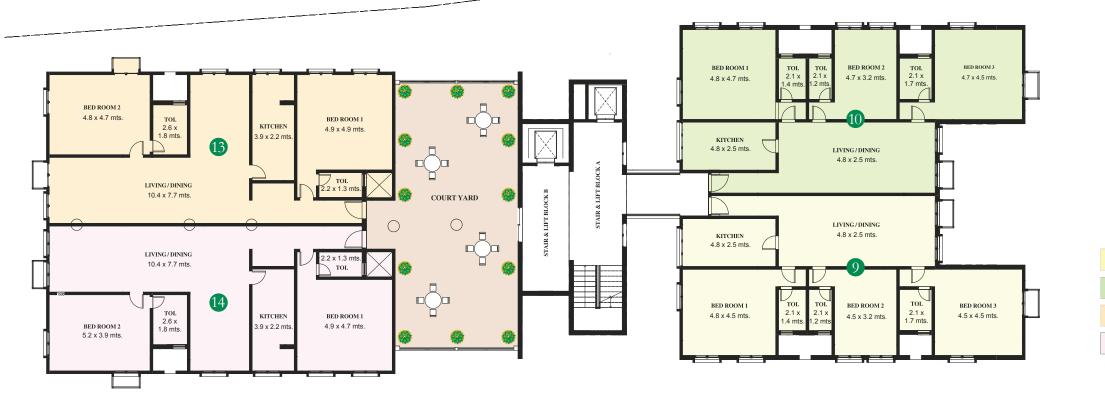

Apartment - 9 213 sq. mts. 2293 sq. feet

Apartment - 10 211 sq. mts. 2271 sq. feet

Apartment - 13 238 sq. mts. 2562 sq. feet

Apartment - 14 234 sq. mts. 2519 sq. feet

 Apartment - 11
 215 sq. mts.
 2314 sq. feet

 Apartment - 12
 213 sq. mts.
 2293 sq. feet

 Apartment - 15
 213 sq. mts.
 2293 sq. feet

 Apartment - 16
 209 sq. mts.
 2250 sq. feet