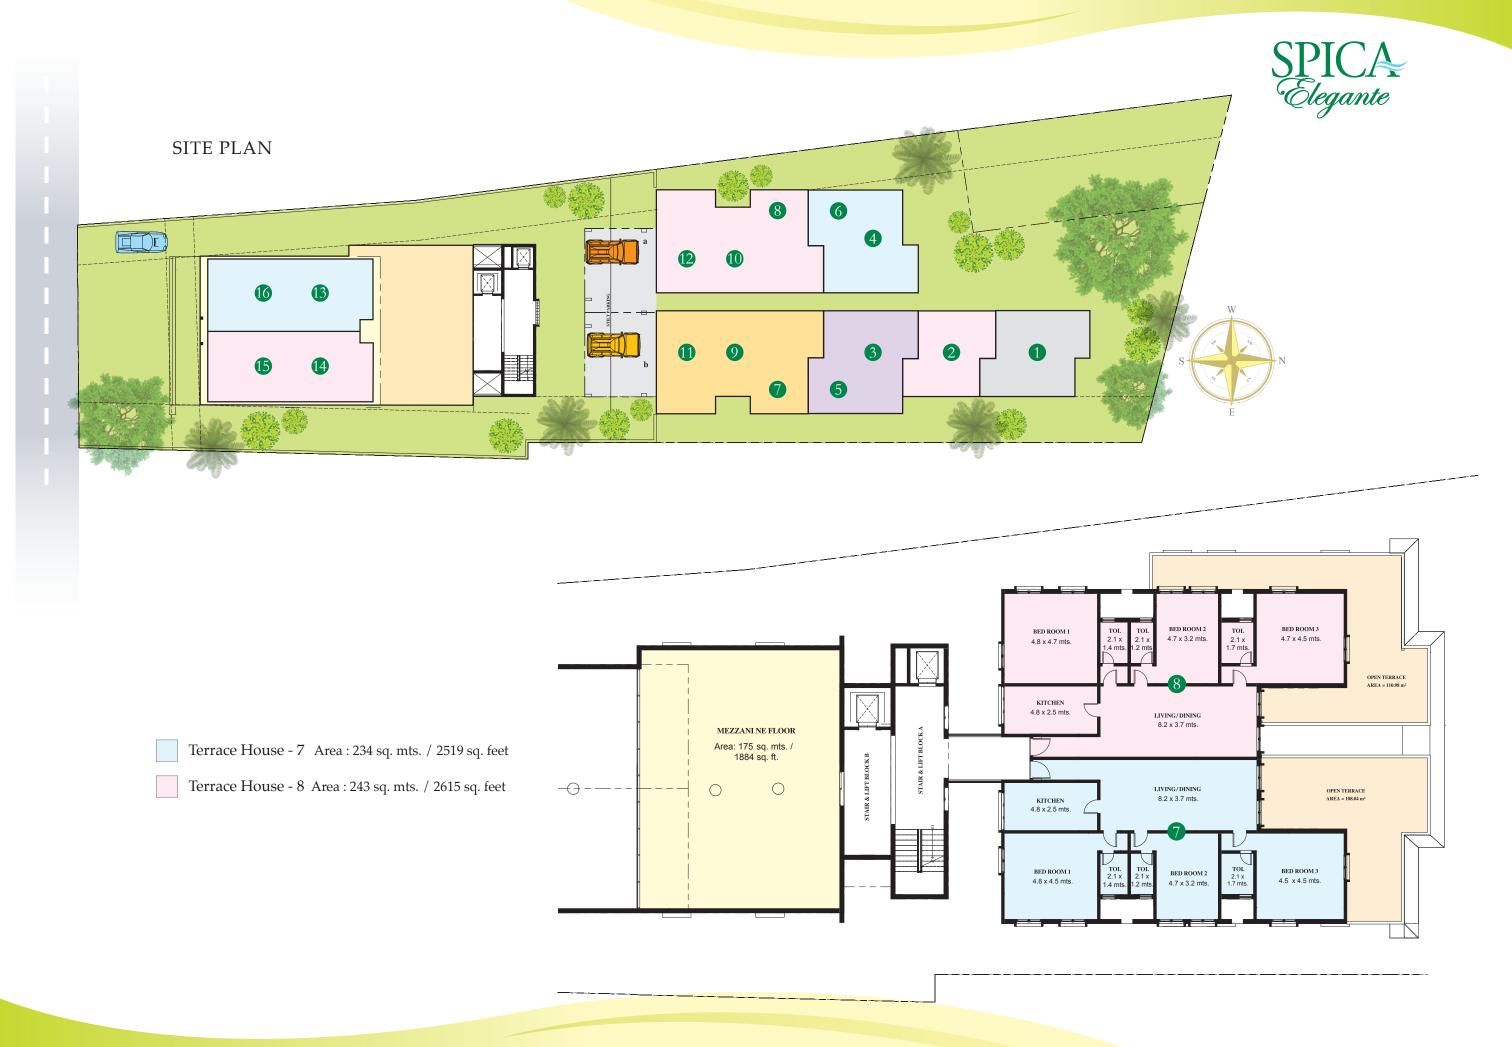

## Specifications:

- Premium quality vitrified tiles or equivalent flooring and skirting
- Acrylic emulsion paint
- Video door phone
- Power backup for lift and common areas
- Granite platform with stainless steel sink and drainboard
- Ceramic tiles dado upto 2 feet above counter
- Provision for split air conditioners in living, dining and all bedrooms.
- Telephone point in living room
- Concealed wiring
- Adequate power points in the entire apartment.
- Ceramic tiles or equivalent flooring and dado in all toilets.
- Storage water heater
- Exhaust fan
- Superior quality sanitary fixtures
- CP fittings of jaguar or equivalent
- Glass partition in shower area
- Main door with veneer finish from both sides.
- Internal doors, flush doors with laminated finish.
- Wooden windows for heritage look.
- Granite cill for windows.
- The Images shown in this brochure are for visual representation only. The particulars are prepared with all due care for the convenience of the intending purchasers but the information provided is intended as a preliminary guide and does not form part of any legal contract. The developer reserves the right to vary the drawing and specification as necessary to complete the works.

Apartment - 9 213 sq. mts. 2293 sq. feet

Apartment - 10 211 sq. mts. 2271 sq. feet

Apartment - 13 238 sq. mts. 2562 sq. feet

Apartment - 14 234 sq. mts. 2519 sq. feet

 Apartment - 11
 215 sq. mts.
 2314 sq. feet

 Apartment - 12
 213 sq. mts.
 2293 sq. feet

 Apartment - 15
 213 sq. mts.
 2293 sq. feet

 Apartment - 16
 209 sq. mts.
 2250 sq. feet