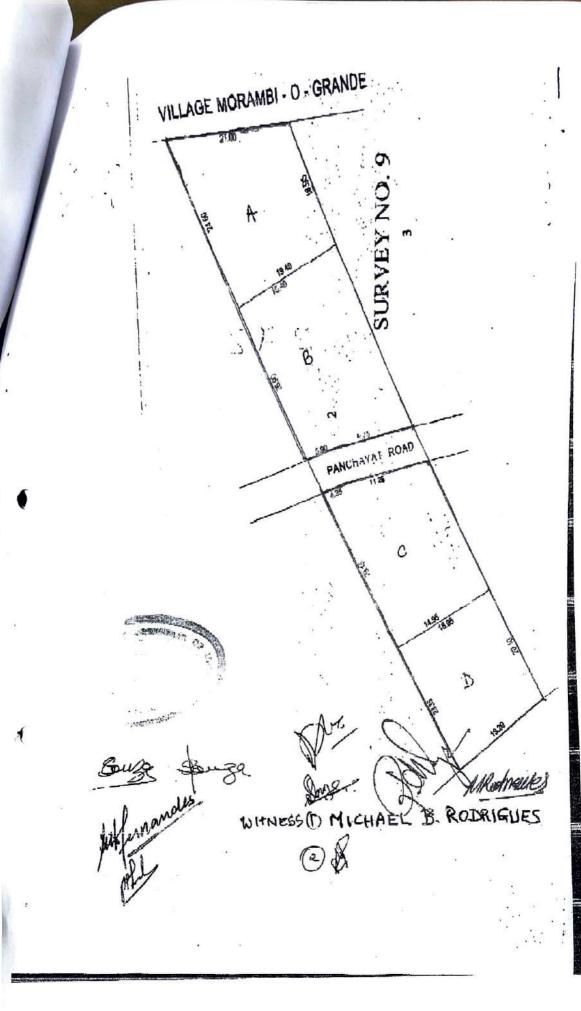

3

23/01/2015 registered under no. 64/15 dated 23/01/2015 before the Notary Philomena De Silva.

WHEREAS there exists a property known as 'DIAS PACOS DO M. BHAT", bearing survey No. 9/2 of Village Morombi-o-Pequeno, in the Taluka of Tiswadi, District of North Goa, State of Goa, admeasuring 1889 sq. mts. bounded as under:

On the East: by nallah and boundary of village Morambi-o-Grande;

C.

On the west: by property bearing Survey No. 9/1 of village Morambi-o-Pequeno;

On the north: by property bearing Survey No. 8 of village Morambi-o Pequeno;

On the south: by property bearing Survey No. 9/3 of village Morambi-o-Pequeno. (Hereinafter referred to as the "ENTIRE PROPERTY").

AND WHEREAS the "Entire Property" originally stood inscribed in the name of TRANCISCO XAVIER URSULA DE SOUZA, married to Maria Mena de Ponseca Mendonca e Souza vide inscription No. 1964.

#### ENTIRE PROPERTY

All that property known as 'DIAS PACOS DO M. BIIAT", bearing survey No. 9/2 of Village Morombi-o-Pequeno, in the Taluka of Tiswadi, District of North Goa, State of Goa, admeasuring 1889 sq.mts bounded as under: On the East: by nallah and boundary of village Morambi-o-Grande; On the west: by property bearing Survey No. 9/1 of village Morambi-oPequeno; On the north: by property bearing Survey No. 8 of village MorambioPequeno; On the south: by property bearing Survey No. 9/3 of village Morambi-oPequeno.