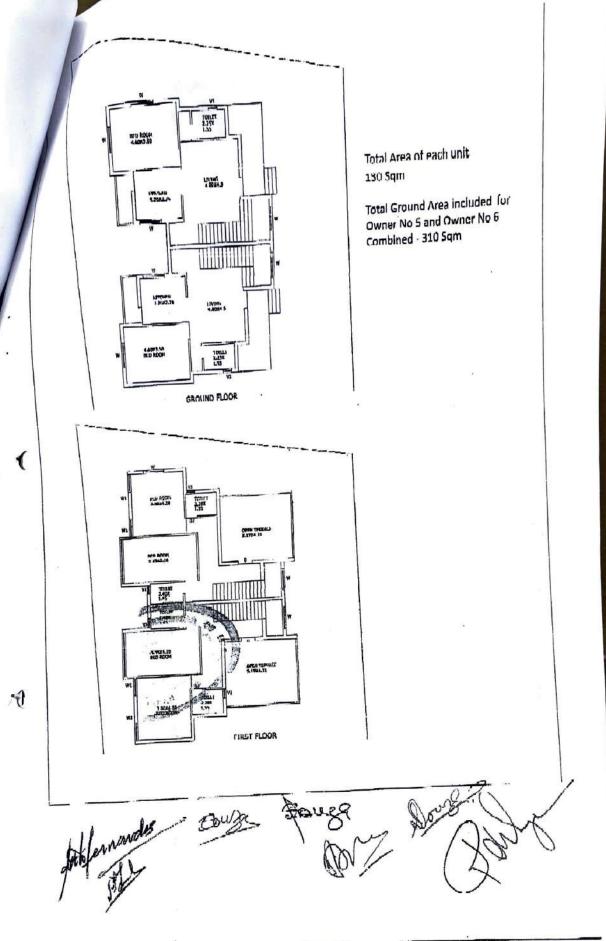

c) 2 (two) semi-detached (three bedroom with attached bathroom) residential units admeasuring 130 sq.mts each, totally admeasuring an area of 260 sq.mts super per-built area to be constructed on Plot A situated in the ENTIRE PROPERTY to the OWNER NOS. 5 and 6 along with two car parks.

С

•

c) 2 (two) semi-detached (three bedroom with attached bathroom) residential units admeasuring 130 sq.mts each, totally admeasuring an area of 260 sq.mts super per-built area to be constructed on Plot A situated in the ENTIRE PROPERTY to the OWNER NOS. 5 and 6 along with two car parks.

b)F1(enc) 2 BHK flat admeasuring 90 sq.mts super-built up area in the proposed building, together with 1 (one) covered parking space on the ground floor to the OWNER NOS.3 and 4;

c) 2 (two,) semi detached ( three bed room with attached bathroom) residential units admeasuring 130 sq.mts of super-built up area each, thus totally admeasuring 260 sq.mts to be constructed on Plot A forming part of the ENTIRE PROPERTY to the OWNER NOS. 5 and 6 along with two car parks and constructed on a plot of 310 sq.mts;