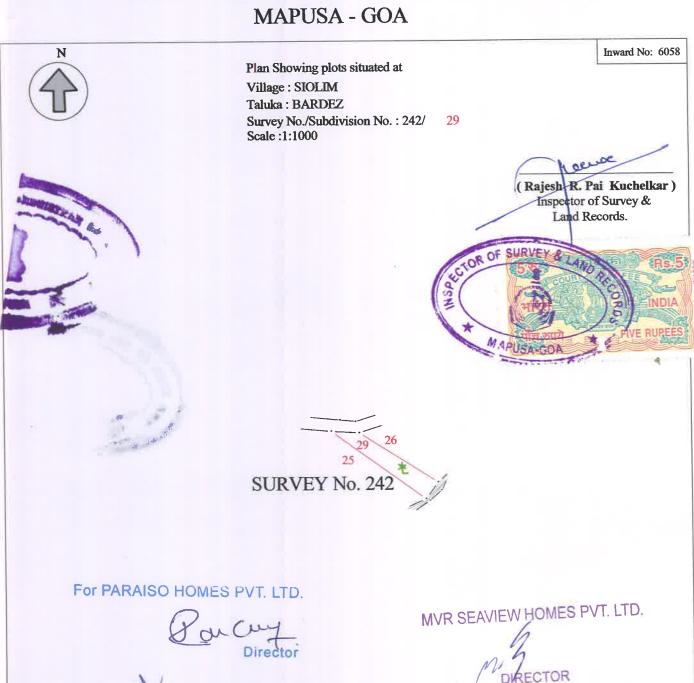

Julian.

Vide Deed of Sale dated 30.9.2020 registered in the Office of the Sub-Registrar of Bardez under No. BRZ-1-2427-2020 dated 9.10.2020, M/s Paraiso Homes Pvt. Ltd. sold unto M/s MVR Sea View Homes Pvt. Ltd. an area of an area of 750 square metres bearing Survey No. 242/15 of Siolim Village in Bardez Taluka, 600 square metres bearing Survey No. 242/16 of Siolim Village in Bardez Taluka , an area of 1,975 square metres bearing Survey No. 242/17 of Siolim Village in Bardez Taluka, an area of 500 square metres bearing Survey No. 242/20 of Siolim Village in Bardez Taluka, an area of 325 square metres bearing Survey No. 242/21 of Siolim Village in Bardez Taluka , an area of 275 square metres bearing Survey No. 242/23 of Siolim Village in Bardez Taluka, an area of **150** square metres bearing Survey No. 242/25 of Siolim Village in Bardez Taluka, an area of 125 square metres bearing Survey No. 242/29 of Siolim Village in Bardez Taluka i.e. in all an area of 4,700 square metres . On the registration of the Deed of sale, the title to the properties sold came to vest unto M/s M V R Sea View Homes Pvt. Ltd.