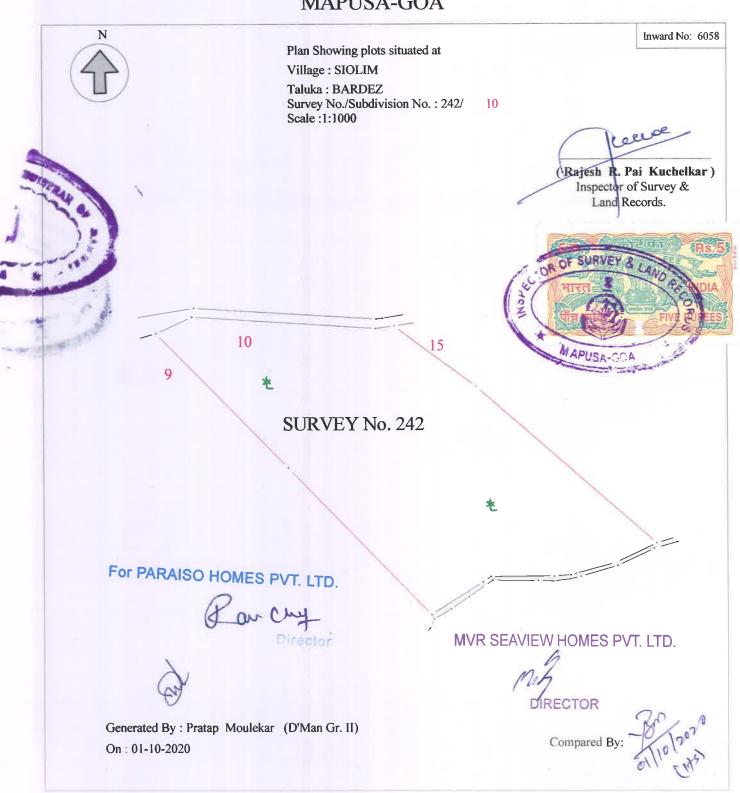

20.2.2021

To

M/s M V R Sea View Homes Pvt. Ltd., Above Audi Show Room, Caranzalem, Goa. 403002.

Dear Sir,

This has reference to your request for my Legal Opinion / Title Verification in respect to the properties bearing Survey Nos. . 242/15 to 242/17, 242/20 to 242/21, 242/23, 242/25 and 242/29 of the Village of Siolim in Bardez Taluka .

Julian.

Vide Deed of Sale dated 30.9.2020 registered in the Office of the Sub-Registrar of Bardez under No. BRZ-1-2427-2020 dated 9.10.2020, M/s Paraiso Homes Pvt. Ltd. sold unto M/s MVR Sea View Homes Pvt. Ltd. an area of an area of 750 square metres bearing Survey No. 242/15 of Siolim Village in Bardez Taluka, 600 square metres bearing Survey No. 242/16 of Siolim Village in Bardez Taluka , an area of 1,975 square metres bearing Survey No. 242/17 of Siolim Village in Bardez Taluka, an area of 500 square metres bearing Survey No. 242/20 of Siolim Village in Bardez Taluka, an area of 325 square metres bearing Survey No. 242/21 of Siolim Village in Bardez Taluka , an area of 275 square metres bearing Survey No. 242/23 of Siolim Village in Bardez Taluka, an area of **150** square metres bearing Survey No. 242/25 of Siolim Village in Bardez Taluka, an area of 125 square metres bearing Survey No. 242/29 of Siolim Village in Bardez Taluka i.e. in all an area of 4,700 square metres . On the registration of the Deed of sale, the title to the properties sold came to vest unto M/s M V R Sea View Homes Pvt. Ltd.