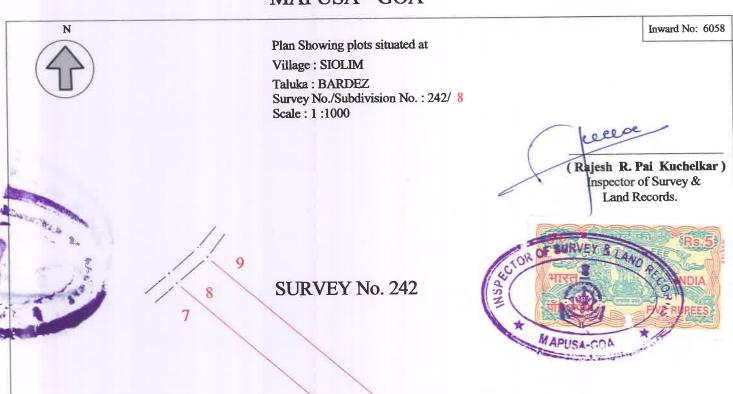

20.2.2021

To

M/s M V R Sea View Homes Pvt. Ltd., Above Audi Show Room, Caranzalem, Goa. 403002.

Dear Sir,

This has reference to your request for my Legal Opinion / Title Verification in respect to the properties bearing Survey Nos. . 242/15 to 242/17, 242/20 to 242/21, 242/23, 242/25 and 242/29 of the Village of Siolim in Bardez Taluka .

Julian.

Vide Deed of Sale dated 30.9.2020 registered in the Office of the Sub-Registrar of Bardez under No. BRZ-1-2427-2020 dated 9.10.2020, M/s Paraiso Homes Pvt. Ltd. sold unto M/s MVR Sea View Homes Pvt. Ltd. an area of an area of 750 square metres bearing Survey No. 242/15 of Siolim Village in Bardez Taluka, 600 square metres bearing Survey No. 242/16 of Siolim Village in Bardez Taluka , an area of 1,975 square metres bearing Survey No. 242/17 of Siolim Village in Bardez Taluka, an area of 500 square metres bearing Survey No. 242/20 of Siolim Village in Bardez Taluka, an area of 325 square metres bearing Survey No. 242/21 of Siolim Village in Bardez Taluka , an area of 275 square metres bearing Survey No. 242/23 of Siolim Village in Bardez Taluka, an area of **150** square metres bearing Survey No. 242/25 of Siolim Village in Bardez Taluka, an area of 125 square metres bearing Survey No. 242/29 of Siolim Village in Bardez Taluka i.e. in all an area of 4,700 square metres . On the registration of the Deed of sale, the title to the properties sold came to vest unto M/s M V R Sea View Homes Pvt. Ltd.