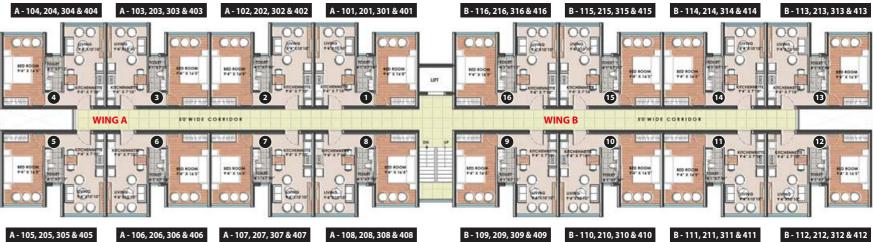

oments for yourself. We found the perfect spot in Goa, and we modelled the ideal home for you. Come, Celebrate elite living at VIDA Uptown.





## RESIDENCES

- MAGNIFICIENT ROW-VILLAS
- SOULFUL STUDIOS
- SMART HOMES



## LEISURE

- HIGH STREET
- ENTERTAINMENT CENTRE
- PLAZA AT UPPER PANJIM



## LIFESTYLE

- OFFICE SPACES
- BALANCE THE CLUB
- HYPER LOCAL NETWORK

# **SMART HOMES**



Designed with a young family in mind, our Smart 1 BHK Homes are at the intersection of comfort and compactness. And the plethora of entertainment and leisure options at your fingertips mean your lifestyle at VIDA Uptown will always be a fine balance between spending time with your loved ones and reveling in the splendour of an integrated township in Goa.

LIVE. WORK. PLAY.









## TYPICAL BLOCK PLAN





# **AMENITIES**



## **OFFICE SPACES**

Spend less time traveling and more with your loved ones when you can walk to work at VIDA Uptown. An integrated township, our office spaces make sure you're always on time, and never too far from family.



## **SMART APP**

Enjoy the convenience of an engaged community at your fingertips. Our Smart homes come equipped with a community app that lets you connect with like-minded individuals and bond over a game or share common interests.



## HIGH STREET

Fancy an evening stroll or just some window shopping?

An open promenade, the High Street gives you a way to unwind or call in a lazy afternoon.

## BALANCE - THE CLUB

Enjoy being pampered at our world class lifestyle club, the membership of which you and your family are granted as part of the V