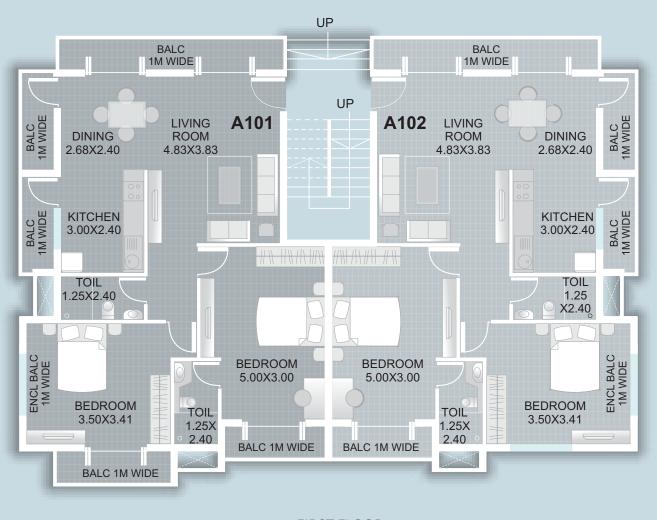

eniently located connecting Mapusa.
- Designated car parking spot.
- Vitrified flooring for all room, with Anti skid tiles for bathroom, with hot and cold water arrangements.
- French windows for living room, giving a better feel of the outdoor.
- Kitchen platform with Granite top & Stainless Steel Sink.
- Main door with Teakwood and brass fixtures, other doors with teakwood frame and marine ply panels.
- Internal road with Interlocking pavers & landscape gardens.
- Provision for Inverter connection for power back up.
- Plumbing provision for Individual Solar water heater for each
- apartment to ensure continues hot & cold water in all taps.

#### Amenities

- Swimming Pool.
- Landscaped Garden
- 24.Hrs. Security.
- Gated Complex.
- Club House with Party Room





BLOCK A

## BLOCK A







FIRST FLOOR







GROUND FLOOR

### BLOCK B

| Unit No. | Area        |
|----------|-------------|
| B101     | 100.45 Sqm. |
| B102     | 98.96 Sqm.  |
| B201     | 100.45 Sqm. |
| B202     | 98.96 Sqm.  |
|          |             |







TYPICAL FIRST & SECOND FLOOR





# BLOCK C





**TYPICAL FIRST & SECOND FLOOR** 



We invite you... call us today and reserve your private appointment for this exceptional new residential opportunity.

We take pride in providing a truly valuable real estate to be your next home, and we make it part of our commitment to provide sustainable real estate development, balancing development with environment care and social responsibility.



Head Office:

5/6, Pawan Palace, Sitladevi Temple Road, Mahim - 400 016, Mumbai Tel : (022) 24314300 / 301 E-mail