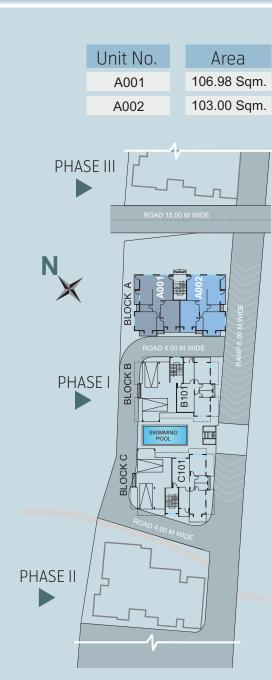

#### Features

- Conveniently located connecting Mapusa.
- Designated car parking spot.
- Vitrified flooring for all room, with Anti skid tiles for bathroom, with hot and cold water arrangements.
- French windows for living room, giving a better feel of the outdoor.
- Kitchen platform with Granite top & Stainless Steel Sink.
- Main door with Teakwood and brass fixtures, other doors with teakwood frame and marine ply panels.
- Internal road with Interlocking pavers & landscape gardens.
- Provision for Inverter connection for power back up.
- Plumbing provision for Individual Solar water heater for each
- apartment to ensure continues hot & cold water in all taps.

#### Amenities

- Swimming Pool.
- Landscaped Garden
- 24.Hrs. Security.
- Gated Complex.
- Club House with Party Room





BLOCK A

## BLOCK A







FIRST FLOOR







GROUND FLOOR

### BLOCK B

| Unit No. | Area        |
|----------|-------------|
| B101     | 100.45 Sqm. |
| B102     | 98.96 Sqm.  |
| B201     | 100.45 Sqm. |
| B202     | 98.96 Sqm.  |
|          |             |







TYPICAL FIRST & SECOND FLOOR





# BLOCK C





**TYPICAL FIRST & SECOND FLOOR** 



We invite you... call us today and reserve your private appointment for this exceptional new residential opportunity.

We take pride in providing a truly valuable real estate to be your next home, and we make it part of our commitment to provide sustainable real estate development, balancing development with environment care and social responsibility.



Head Office:

5/6, Pawan Palace, Sitladevi Temple Road, Mahim - 400 016, Mumbai Tel