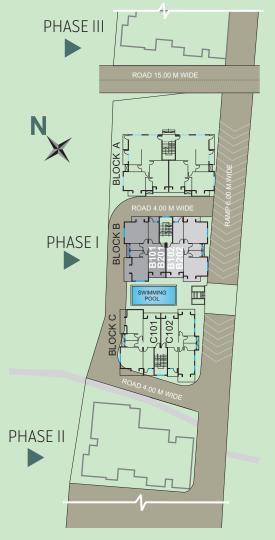

utdoor.
- Kitchen platform with Granite top & Stainless Steel Sink.
- Main door with Teakwood and brass fixtures, other doors with teakwood frame and marine ply panels.
- Internal road with Interlocking pavers & landscape gardens.
- Provision for Inverter connection for power back up.
- Plumbing provision for Individual Solar water heater for each
- apartment to ensure continues hot & cold water in all taps.

#### Amenities

- Swimming Pool.
- Landscaped Garden
- 24.Hrs. Security.
- Gated Complex.
- Club House with Party Room





BLOCK A

## BLOCK A







FIRST FLOOR







GROUND FLOOR

### BLOCK B

| Unit No. | Area        |
|----------|-------------|
| B101     | 100.45 Sqm. |
| B102     | 98.96 Sqm.  |
| B201     | 100.45 Sqm. |
| B202     | 98.96 Sqm.  |
|          |             |







TYPICAL FIRST & SECOND FLOOR





# BLOCK C





**TYPICAL FIRST & SECOND FLOOR** 



We invite you... call us today and reserve your private appointment for this exceptional new residential opportunity.

We take pride in providing a truly valuable real estate to be your next home, and we make it part of our commitment to provide sustainable real estate development, balancing development with environment care and social responsibility.



Head Office:

5/6, Pawan Palace, Sitladevi Temple Road, Mahim - 400 016, Mumbai Tel : (022) 24314300 / 301 E-mail : mumbai.office@saldanhagroup.com

302, Mathias Plaza, 18th June Road, Panaji - 403 001, Goa, India Tel: (0832) 2224485, 2220568 / 69 Fax : (91) 0832 2420439 E-mail : sales@saldanhagroup.com

DS - 1, 2, Pancharatna, Martires Dias Road Ma