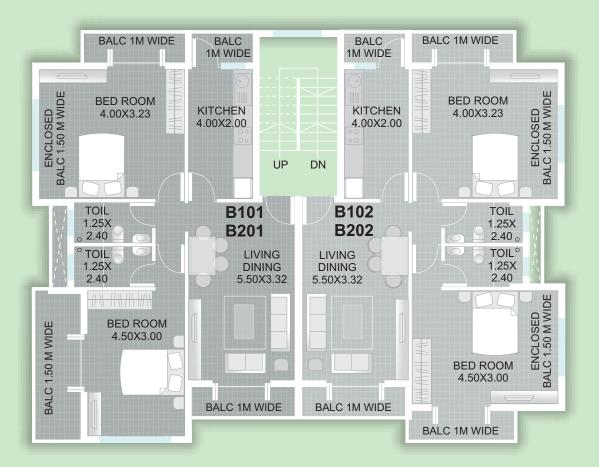

### BLOCK B

| Unit No. | Area        |
|----------|-------------|
| B101     | 100.45 Sqm. |
| B102     | 98.96 Sqm.  |
| B201     | 100.45 Sqm. |
| B202     | 98.96 Sqm.  |
|          |             |

TYPICAL FIRST & SECOND FLOOR