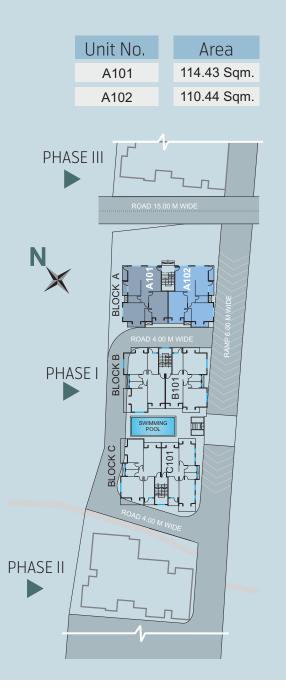

Conveniently located connecting Mapusa.
- Designated car parking spot.
- Vitrified flooring for all room, with Anti skid tiles for bathroom, with hot and cold water arrangements.
- French windows for living room, giving a better feel of the outdoor.
- Kitchen platform with Granite top & Stainless Steel Sink.
- Main door with Teakwood and brass fixtures, other doors with teakwood frame and marine ply panels.
- Internal road with Interlocking pavers & landscape gardens.
- Provision for Inverter connection for power back up.
- Plumbing provision for Individual Solar water heater for each
- apartment to ensure continues hot & cold water in all taps.

#### Amenities

- Swimming Pool.
- Landscaped Garden
- 24.Hrs. Security.
- Gated Complex.
- Club House with Party Room





BLOCK A

## BLOCK A







FIRST FLOOR







GROUND FLOOR

### BLOCK B

| Unit No. | Area        |
|----------|-------------|
| B101     | 100.45 Sqm. |
| B102     | 98.96 Sqm.  |
| B201     | 100.45 Sqm. |
| B202     | 98.96 Sqm.  |
|          |             |







TYPICAL FIRST & SECOND FLOOR





# BLOCK C





**TYPICAL FIRST & SECOND FLOOR** 



We invite you... call us today and reserve your private appointment for this exceptional new residential opportunity.

We take pride in providing a truly valuable real estate to be your next home, and we make it part of our commitment to provide sustainable real estate development, balancing development with environment care and social responsibility.



Head Office:

5/6, Pawan Palace, Sitladevi Temple Road, Mahim - 400 016, Mumbai Tel : (022) 24314300 / 301 E-