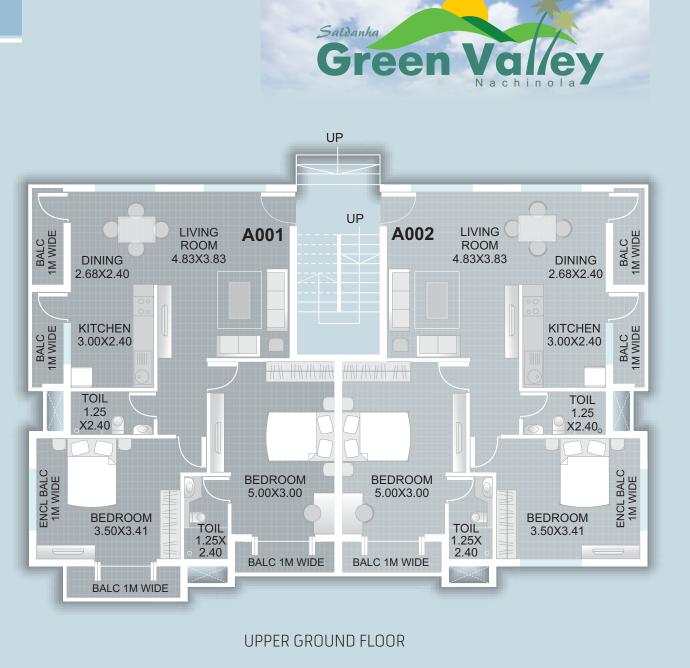

#### Features

- Conveniently located connecting Mapusa.
- Designated car parking spot.
- Vitrified flooring for all room, with Anti skid tiles for bathroom, with hot and cold water arrangements.
- French windows for living room, giving a better feel of the outdoor.
- Kitchen platform with Granite top & Stainless Steel Sink.
- Main door with Teakwood and brass fixtures, other doors with teakwood frame and marine ply panels.
- Internal road with Interlocking pavers & landscape gardens.
- Provision for Inverter connection for power back up.
- Plumbing provision for Individual Solar water heater for each
- apartment to ensure continues hot & cold water in all taps.

#### Amenities

- Swimming Pool.
- Landscaped Garden
- 24.Hrs. Security.
- Gated Complex.
- Club House with Party Room





BLOCK A

## BLOCK A







FIRST FLOOR







GROUND FLOOR

### BLOCK B

| Unit No. | Area        |
|----------|-------------|
| B101     | 100.45 Sqm. |
| B102     | 98.96 Sqm.  |
| B201     | 100.45 Sqm. |
| B202     | 98.96 Sqm.  |
|          |             |







TYPICAL FIRST & SECOND FLOOR





# BLOCK C





**TYPICAL FIRST & SECOND FLOOR** 



We invite you... call us today and reserve your private appointment for this exceptional new residential opportunity.

We take pride in providing a truly valuable real estate to be your next home, and we make it part of our commitment to provide sustainable real estate development, balancing development with environment care and social responsibility.



Head Office:

5/6, Pawan Palace, Sitladevi Temple Road, Mahim - 400 016, Mumbai Tel :