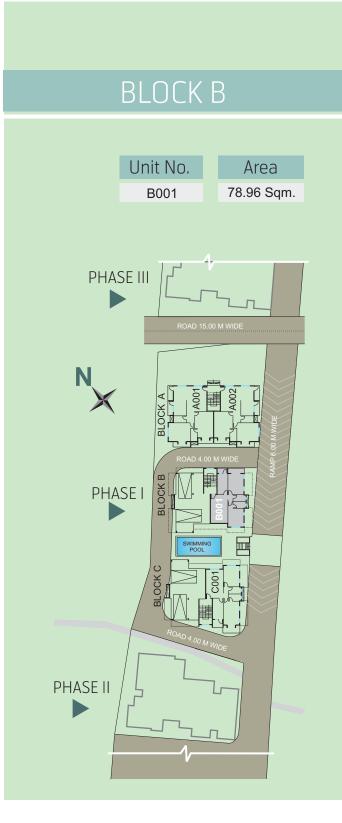

### BLOCK B

| Unit No. | Area        |
|----------|-------------|
| B101     | 100.45 Sqm. |
| B102     | 98.96 Sqm.  |
| B201     | 100.45 Sqm. |
| B202     | 98.96 Sqm.  |
|          |             |

TYPICAL FIRST & SECOND FLOOR