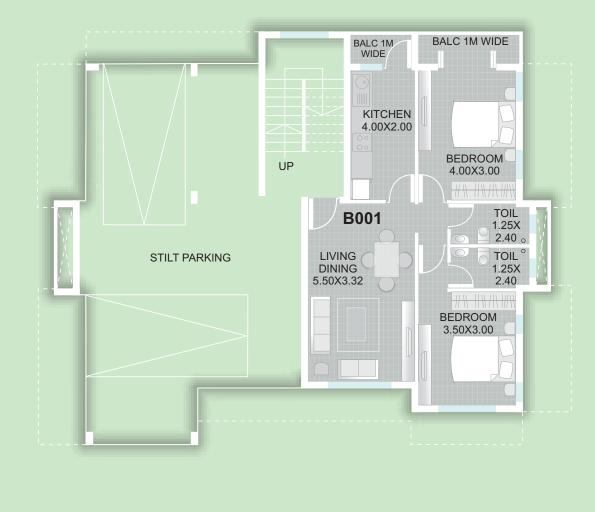

### BLOCK B

| Unit No. | Area        |
|----------|-------------|
| B101     | 100.45 Sqm. |
| B102     | 98.96 Sqm.  |
| B201     | 100.45 Sqm. |
| B202     | 98.96 Sqm.  |
|          |             |

TYPICAL FIRST & SECOND FLOOR