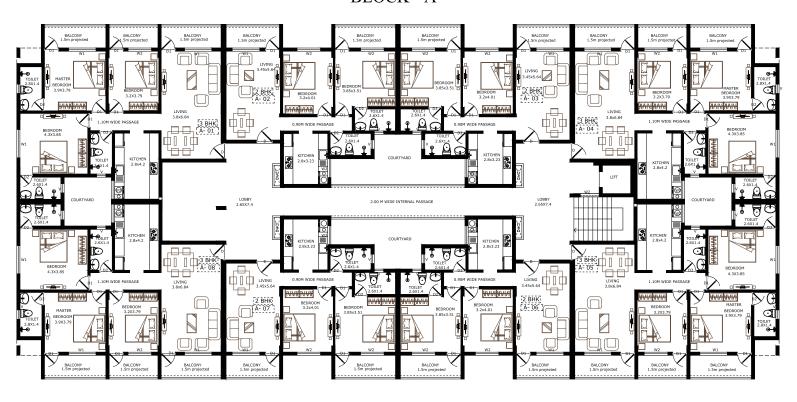

# PRIME SYMPHONY JAIRAM NAGAR, DABOLIM, GOA BLOCK - A

#### TYPICAL FLOOR PLAN

|            | A-01         | A-02         | A-03         | A-04         | A-05         | A-06         | A-07         | A-08         |
|------------|--------------|--------------|--------------|--------------|--------------|--------------|--------------|--------------|
| S B U AREA | 148.35 sq.m. | 108.73 sq.m. | 108.73 sq.m. | 148.35 sq.m. | 148.35 sq.m. | 108.73 sq.m. | 108.73 sq.m. | 148.35 sq.m. |

NOTE: FURNITURE / TV / APPLIANCES SHOWN ON PLAN ARE NOT PART OF THE BUILDER'S SCOPE OF SUPPLY.