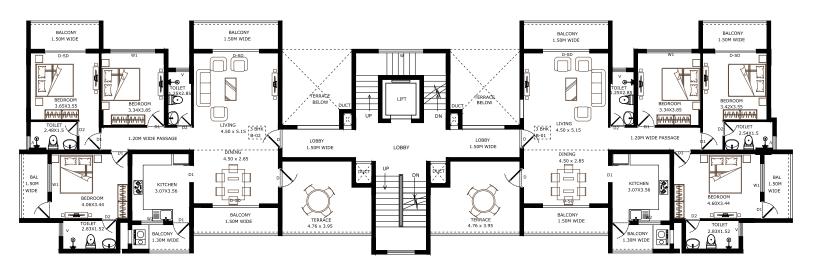

# PRIME SYMPHONY JAIRAM NAGAR, DABOLIM, GOA BLOCK - B

### TYPICAL FLOOR PLAN

|              | B-01         | B-02                    |  |
|--------------|--------------|-------------------------|--|
| S B U AREA   | 187.94 Sq.m. | 187.01 <sub>Sq.m.</sub> |  |
| TERRACE AREA | 18.10 sq.m.  | 18.10 sq.m.             |  |