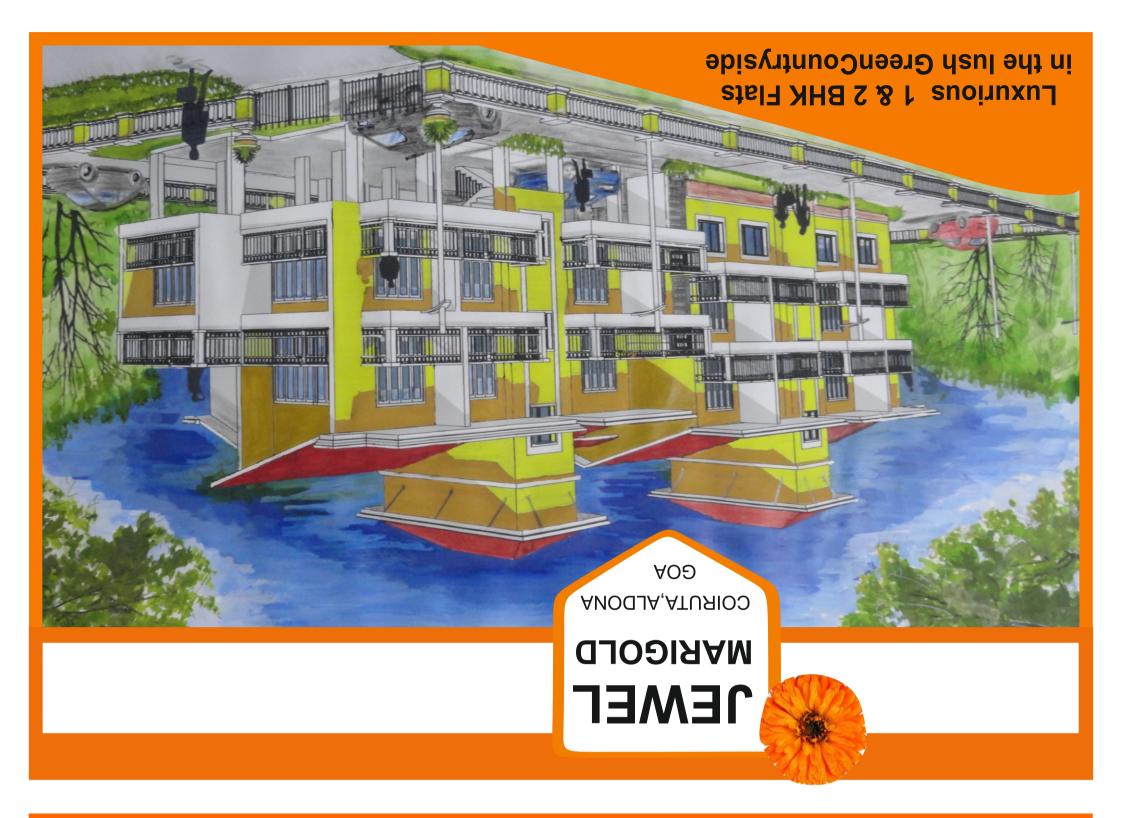

|                       |                                   | vvalis                |                                                                 |  |
|-----------------------|-----------------------------------|-----------------------|-----------------------------------------------------------------|--|
| LIVING                |                                   | Ceiling               | White colour                                                    |  |
| ROOM/BEDROOMS         |                                   | Fitting/Fixtures      | Cisterns, faucets and washbasins will be                        |  |
| Floor                 | 2 ft * 2 Ft Vitrified Tiles       |                       | of ceramic of Jaguar/Or its equivalent                          |  |
| Walls                 | Oil Bound Distemper               |                       | with White as the base colour.                                  |  |
| Ceiling               | Oil Bound Distemper               | Sanitary Fitting      | Concealed Plumbing                                              |  |
| Centrig               |                                   |                       | Floor mounted English Toilets with Flush                        |  |
| KITCHEN               |                                   |                       | Tanks                                                           |  |
| Floor                 | Vitrified Tiles                   |                       |                                                                 |  |
| Walls                 | Ceramic tiles upto 2ftabove       | DOORS                 |                                                                 |  |
| Walls                 | counter & Oil Bound Distemper     | Internal Doors        | Flush Doors                                                     |  |
| Ceiling               | Oil Bound Distemper               | Entrance Door         | Teak Wood polished doors                                        |  |
| Counter               | Granite                           | Door Frames           | White Salwood                                                   |  |
| Fitting/Fixtures      | Conventional Cp Fittings          | Bathroom Doors        | PVC Doors                                                       |  |
| i i cangy i ixea es   | Single bowl SS Sink               |                       |                                                                 |  |
|                       |                                   | WINDOWS               | Powder coated, aluminium sliding                                |  |
| BALCONY               |                                   |                       | Windows                                                         |  |
| Floor                 | Vitrified tiles                   |                       |                                                                 |  |
| Ceiling               | Oil Bound Distemper               | ELECTRICAL            | 3 Phase connection<br>Wiring : Multi-strand, fire resistant and |  |
|                       | on Bound Bistemper                |                       |                                                                 |  |
|                       |                                   |                       | double insulated and concealed.                                 |  |
|                       |                                   |                       | Modular type switches & sockets,                                |  |
| 4                     |                                   |                       | copper wiring in conduit.                                       |  |
|                       |                                   |                       | Fittings like fixtures, gysers, appliances                      |  |
| e                     | wel Corporation                   |                       | etc not provided.                                               |  |
|                       | uilders & Developers              |                       |                                                                 |  |
|                       | unders & Developers               |                       |                                                                 |  |
| Jewel Heights. Shop N | lo.1 &2, Opp.Mapusa Court Gard    | den.Altinho.Mapusa. ( | Goa                                                             |  |
|                       |                                   | · · · •               |                                                                 |  |
| J                     | ) 9822482757 🖂 jewelacropolis@yał | noo.com               |                                                                 |  |
| -                     |                                   | T.                    |                                                                 |  |
|                       | A REPUTATION BUILT ON TRUST       | 1                     |                                                                 |  |
|                       |                                   |                       |                                                                 |  |

| STANDAR               | D AMENITIES                                                  | TOILETS/BATHROOM        |                                            |
|-----------------------|--------------------------------------------------------------|-------------------------|--------------------------------------------|
|                       |                                                              | Floor                   | Anti skid Ceramic Tiles                    |
|                       |                                                              | Walls                   | Ceiling Touch designer Tiles               |
| LIVING                |                                                              | Ceiling                 | White colour                               |
| ROOM/BEDROOMS         |                                                              | Fitting/Fixtures        | Cisterns, faucets and washbasins will be   |
| Floor                 | 2 ft * 2 Ft Vitrified Tiles                                  |                         | of ceramic of Jaguar/Or its equivalent     |
| Walls                 | Oil Bound Distemper                                          |                         | with White as the base colour.             |
| Ceiling               | Oil Bound Distemper                                          | Sanitary Fitting        | Concealed Plumbing                         |
|                       |                                                              |                         | Floor mounted English Toilets with Flush   |
| KITCHEN               |                                                              |                         | Tanks                                      |
| Floor                 | Vitrified Tiles                                              |                         |                                            |
| Walls                 | Ceramic tiles upto 2ftabove<br>counter & Oil Bound Distemper | DOORS                   |                                            |
|                       |                                                              | Internal Doors          | Flush Doors                                |
| Ceiling               | Oil Bound Distemper                                          | Entrance Door           | Teak Wood polished doors                   |
| Counter               | Granite                                                      | Door Frames             | White Salwood                              |
| Fitting/Fixtures      | Conventional Cp Fittings                                     | Bathroom Doors          | PVC Doors                                  |
| ,                     | Single bowl SS Sink                                          |                         |                                            |
|                       | 5                                                            | WINDOWS                 | Powder coated, aluminium sliding           |
| BALCONY               |                                                              |                         | Windows                                    |
| Floor                 | Vitrified tiles                                              |                         |                                            |
| Ceiling               | Oil Bound Distemper                                          | ELECTRICAL              | 3 Phase connection                         |
|                       | · · · · · · · · · · · · · · · · · · ·                        |                         | Wiring : Multi-strand, fire resistant and  |
|                       |                                                              |                         | double insulated and concealed.            |
|                       |                                                              |                         | Modular type switches & sockets,           |
| •                     |                                                              |                         | copper wiring in conduit.                  |
| Jewel Corporation     |                                                              |                         | Fittings like fixtures, gysers, appliances |
|                       |                                                              |                         | etc not provided.                          |
|                       | uilders & Developers                                         |                         |                                            |
|                       |                                                              |                         |                                            |
| Jewel Heights, Shop N | lo.1 &2, Opp.Mapusa Court Gard                               | den,Altinho,Mapusa, Goa |                                            |
|                       | ) 9822482757 🖂 jewelacropolis@yal                            |                         |                                            |
|                       |                                                              |                         |                                            |
|                       | A REPUTATION BUILT ON TRUS                                   | T                       |                                            |
|                       |                                                              |                         |                                            |