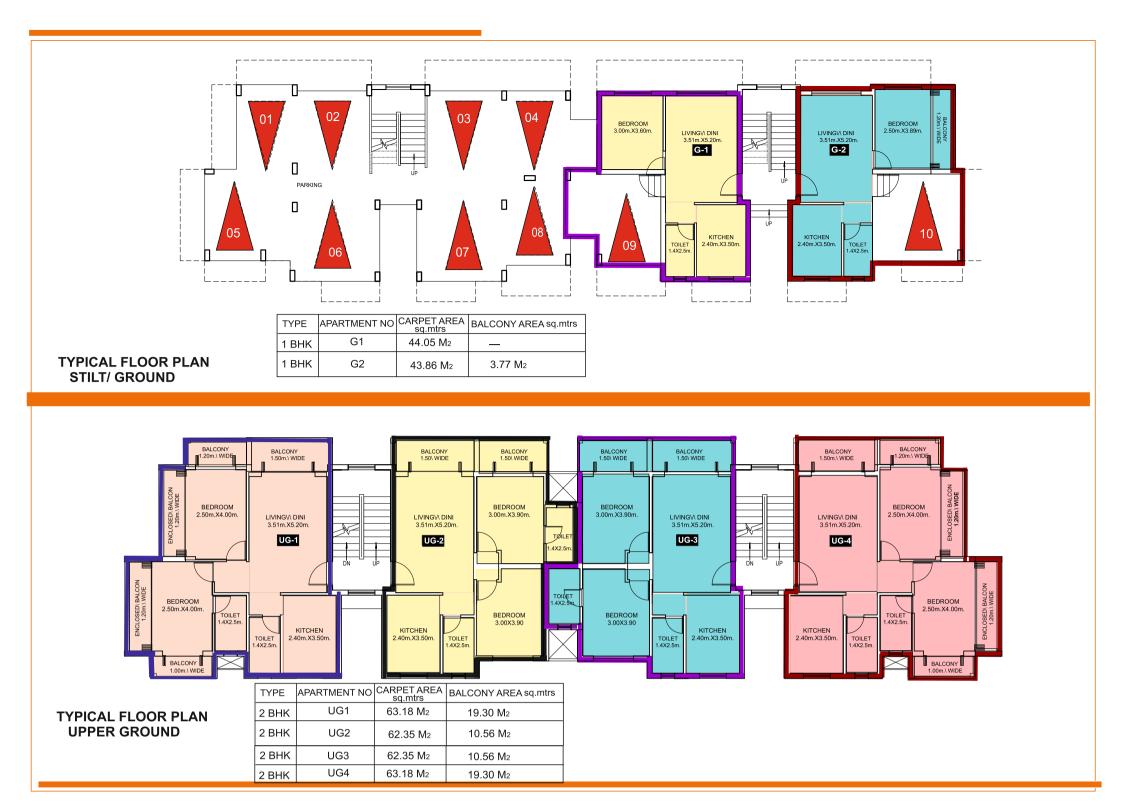

Jewel Heights, Shop N | lo.1 &2, Opp.Mapusa Court Gard                               | den,Altinho,Mapusa, Goa |                                            |
|                       | ) 9822482757 🖂 jewelacropolis@yal                            |                         |                                            |
|                       |                                                              |                         |                                            |
|                       | A REPUTATION BUILT ON TRUS                                   | T                       |                                            |
|                       |                                                              |                         |                                            |





TYPE APARTMENT NO CARPET AREA BALCONY AREA sq.mtrs TERRACE AREA

## TYPICAL FLOOR PLAN FIRST FLOOR

|       |    | sq.mus               |                      | sq.mtrs              |
|-------|----|----------------------|----------------------|----------------------|
| 1 BHK | F1 | 44.98 M <sub>2</sub> | 15.55 M <sub>2</sub> | 25.97 M <sub>2</sub> |
| 1 BHK | F2 | 45.70M2              | 8.40 M2              | 21.05 M <sub>2</sub> |
| 2 BHK | F3 | 61.48 M <sub>2</sub> | 14.98 M2             |                      |
| 1 BHK | F4 | 44.98 M2             | 15.55 M2             | 25.97 M <sub>2</sub> |