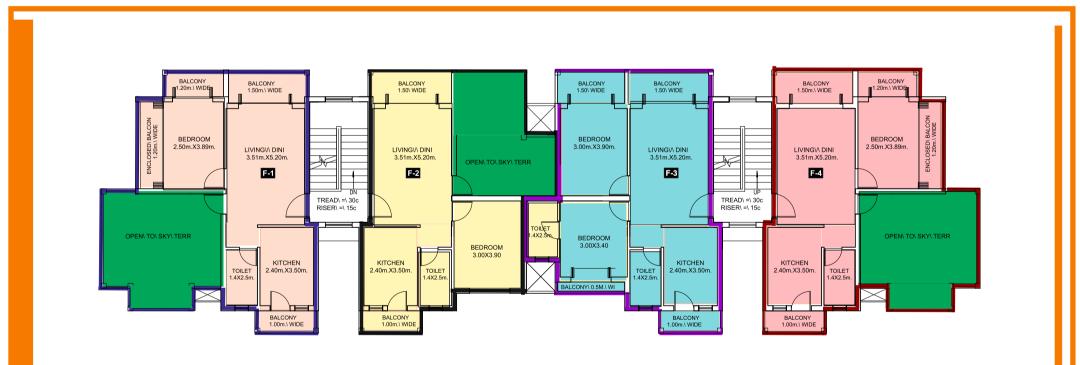

## TYPICAL FLOOR PLAN FIRST FLOOR

|       |    | sq.mus               |                      | sq.mtrs              |
|-------|----|----------------------|----------------------|----------------------|
| 1 BHK | F1 | 44.98 M <sub>2</sub> | 15.55 M <sub>2</sub> | 25.97 M <sub>2</sub> |
| 1 BHK | F2 | 45.70M2              | 8.40 M2              | 21.05 M <sub>2</sub> |
| 2 BHK | F3 | 61.48 M <sub>2</sub> | 14.98 M2             |                      |
| 1 BHK | F4 | 44.98 M2             | 15.55 M2             | 25.97 M <sub>2</sub> |