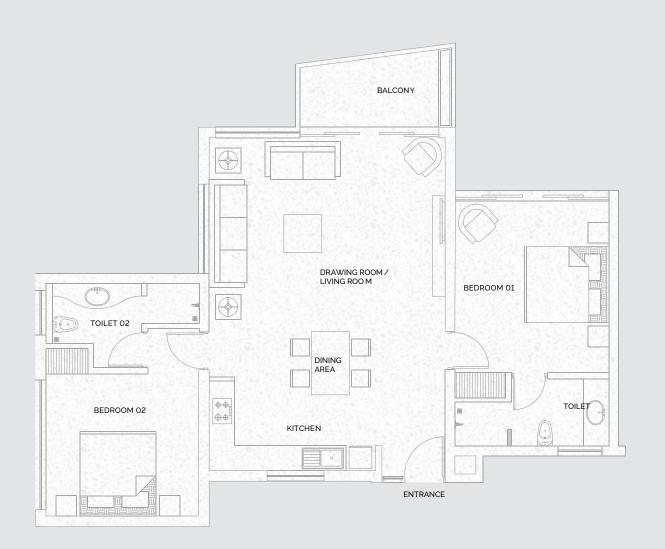

# 

LUXURY APARTMENTS PILERNE, GOA







EL ROSARIO APARTMENTS

Architects of dream homes







# Floor Plan

With Garden

# Floor Plan

With Balcony

# Inviting homes with character





# Specifications



#### **Bathroom**

Light fixtures and fittings provided

Glass partitions in bathrooms

Segregated wet / dry area in bathrooms

Health faucets and looking mirror

Electrical water heater

Roca / Kohler fixtures and fittings



#### Exterior

FYH

Landscaped garden

Stone cladding on exterior walls

Paved driveway

Brass ironmongery

Swimming pool



#### Electrical

Intercom to main gate

Built-in cabling for satellite TV

High quality modular switch

Home automation\*

High quality wiring



#### Staircase

Light fixtures and fittings provided

Hand painted tiles

Marble



#### Structure

Internal walls in fly ash bricks / heat insulated and water-proof blocks

Waterproofing for terraces/sun-decks

Quake resistant RCC framed structure

High plinth-levels with damp-p