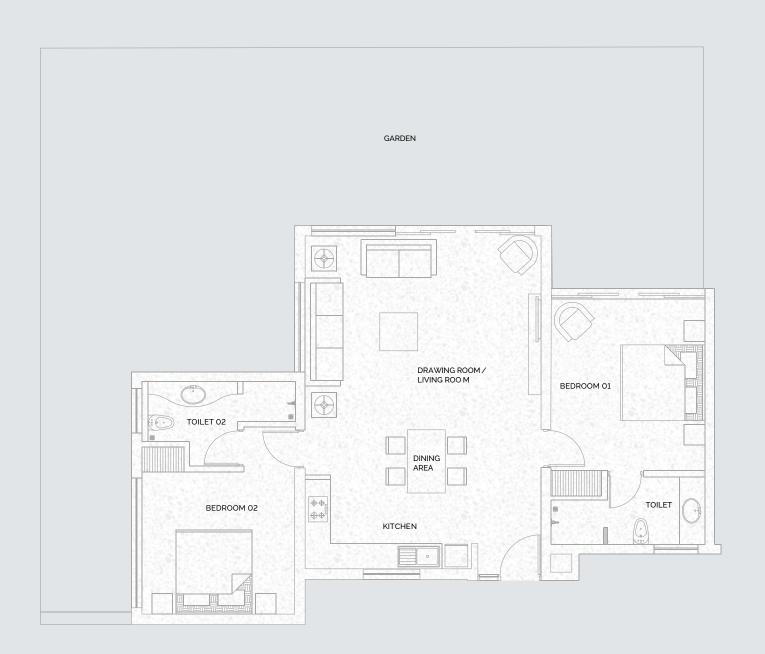

# 

LUXURY APARTMENTS PILERNE, GOA







EL ROSARIO APARTMENTS

Architects of dream homes







# Floor Plan

With Garden

# Floor Plan

With Balcony

# Inviting homes with character





# Specifications



#### **Bathroom**

Light fixtures and fittings provided

Glass partitions in bathrooms

Segregated wet / dry area in bathrooms

Health faucets and looking mirror

Electrical water heater

Roca / Kohler fixtures and fittings



#### Exterior

FYH

Landscaped garden

Stone cladding on exterior walls

Paved driveway

Brass ironmongery

Swimming pool



#### Electrical

Intercom to main gate

Built-in cabling for satellite TV

High quality modular switch

Home automation\*

High quality wiring



#### Staircase

Light fixtures and fittings provided

Hand painted tiles

Marble



#### Structure

Internal walls in fly ash bricks / heat insulated and water-proof blocks

Waterproofing for terraces/sun-decks

Quake resistant RCC framed structure

High plinth-levels with damp