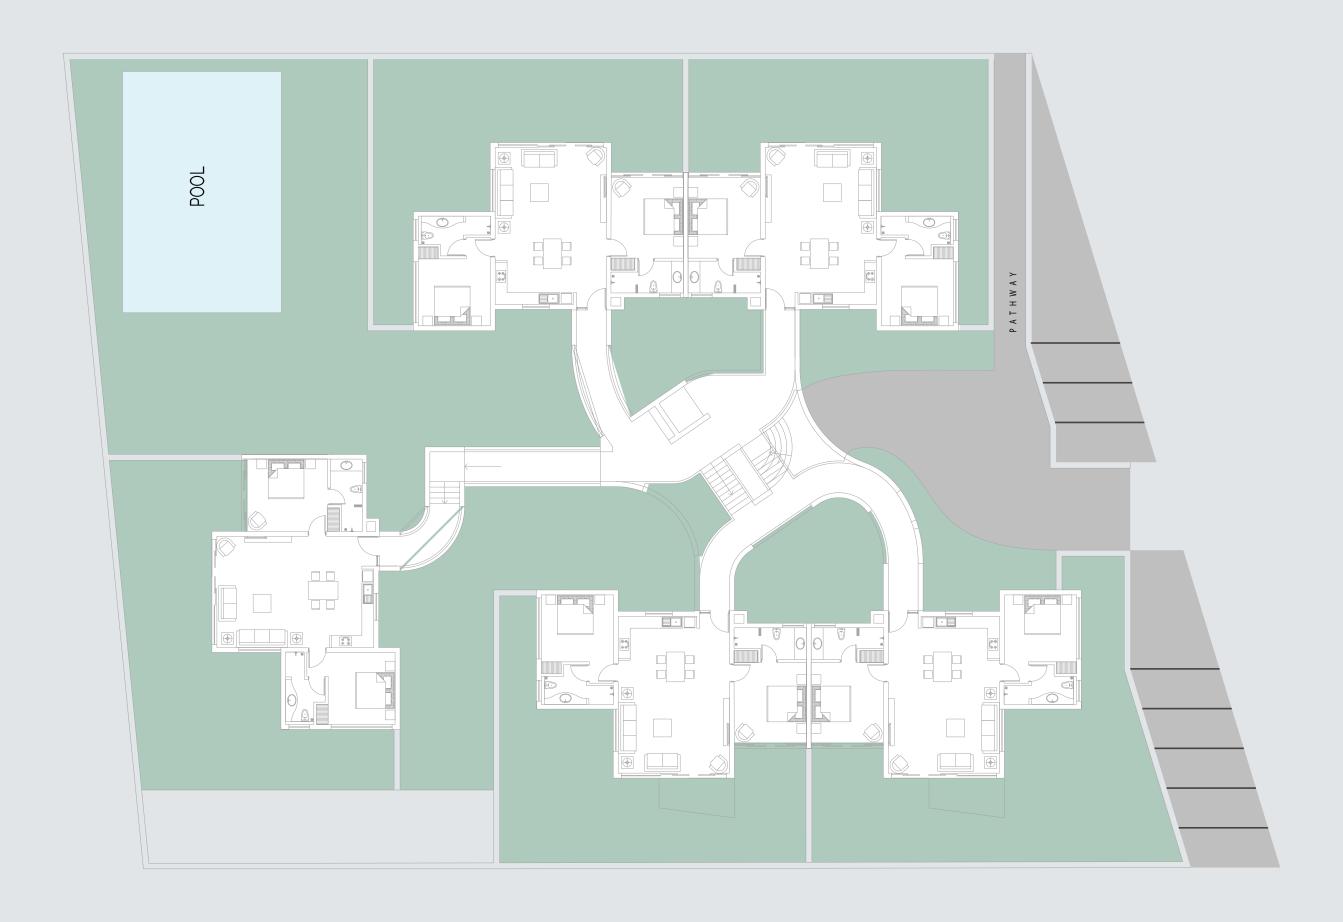

# 

LUXURY APARTMENTS PILERNE, GOA







EL ROSARIO APARTMENTS

Architects of dream homes







# Floor Plan

With Garden

# Floor Plan

With Balcony

# Inviting homes with character





# Specifications



#### **Bathroom**

Light fixtures and fittings provided

Glass partitions in bathrooms

Segregated wet / dry area in bathrooms

Health faucets and looking mirror

Electrical water heater

Roca / Kohler fixtures and fittings



#### Exterior

FYH

Landscaped garden

Stone cladding on exterior walls

Paved driveway

Brass ironmongery

Swimming pool



#### Electrical

Intercom to main gate

Built-in cabling for satellite TV

High quality modular switch

Home automation\*

High quality wiring



#### Staircase

Light fixtures and fittings provided

Hand painted tiles

Marble



#### Structure

Internal walls in fly ash bricks / heat insulated and water-proof blocks

Waterproofing