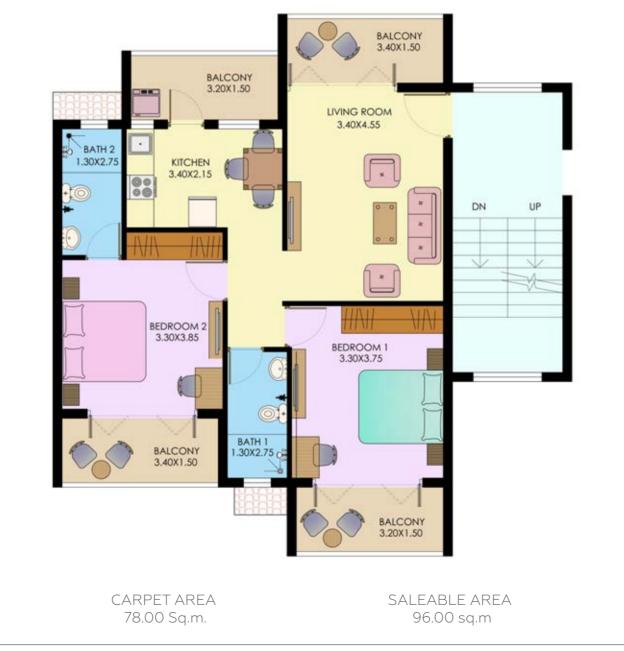

## Apartment 3 BHK

Apartment with 3 bedrooms, 3 bathrooms (2 ensuite), living/dining room and kitchen. All living areas are externally ventilated. Also includes a car park.

Apartment with 2 bedrooms, 2 bathrooms (1 ensuite), living/dining room and kitchen. All living areas are externally ventilated. Also includes a car park.

CARPET AREA 81.00 Sq.m. SALEABLE AREA 100.00 sq.m

Apartment with 2 bedrooms, 2 bathrooms (1 ensuite), living/dining room and kitchen. All living areas are externally ventilated. Also includes a car park.