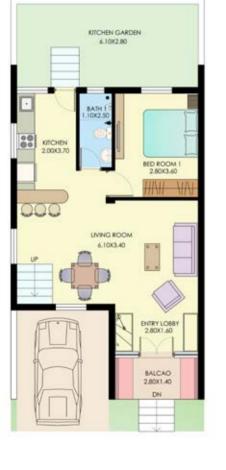

# Row House Type 1

Row House with 3 bedrooms, 3 bathrooms (2 ensuite), living/dining room and kitchen. Also includes a terrace, lounge, private garden space at the back and a private car park.

GROUND FLOOR PLAN