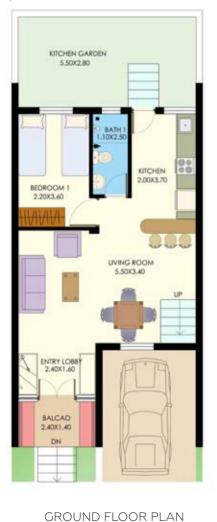

# Row House Type 1

Row House with 3 bedrooms, 3 bathrooms (2 ensuite), living/dining room and kitchen. Also includes a terrace, lounge, private garden space at the back and a private car park.

GROUND FLOOR PLAN

FIRST FLOOR PLAN

TERRACE FLOOR PLAN

CARPET AREA 125.00 Sq.m. SALEABLE AREA 165.00 sq.m