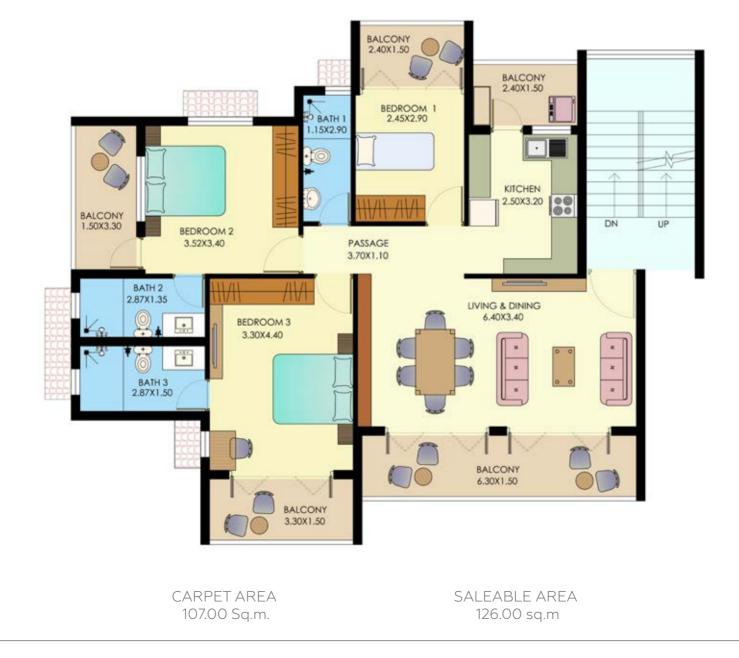

## Apartment 3 BHK

Apartment with 3 bedrooms, 3 bathrooms (2 ensuite), living/dining room and kitchen. All living areas are externally ventilated. Also includes a car park.

Apartment with 2 bedrooms, 2 bathrooms (1 ensuite), living/dining room and kitchen. All living areas are externally ventilated. Also includes a car park.

CARPET AREA 81.00 Sq.m. SALEABLE AREA 100.00 sq.m

Apartment with 2 bedrooms, 2 bathrooms (1 ensuite), living/dining room and kitchen. All living areas are externally ventilated. Also includes a car park.