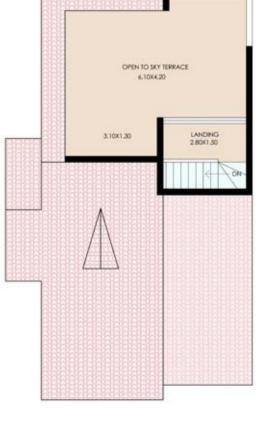

# Row House Type 2

Row House with 3 bedrooms, 3 bathrooms (2 ensuite), living/dining room and kitchen. Also includes a terrace, lounge, private garden space at the back and a private car park.

BATH 3 1.20X3.60

CARPET AREA 107.00 Sq.m.

SALEABLE AREA 150.00 sq.m