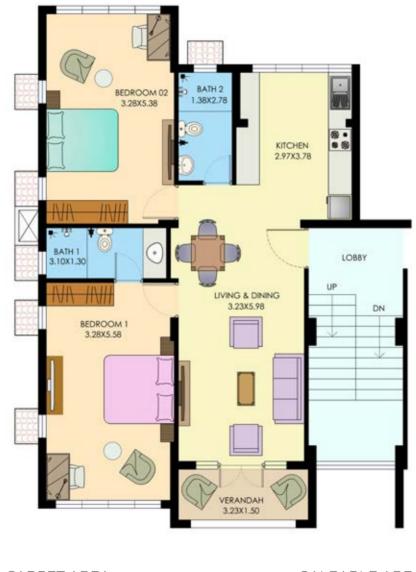

## Row House Type 3

TOLET

1.1002.5

LIVING/DINING 6.10X3.40

PARKING

3.1013.50

CO KITCHEN 2.00K3.70

Row House with 3 bedrooms, 3 bathrooms (2 ensuite), living/dining room and kitchen. Also includes a terrace, lounge, private garden space at the back and a private car park.

CARPET AREA 136.00 Sq.m. SALEABLE AREA 177.00 sq.m