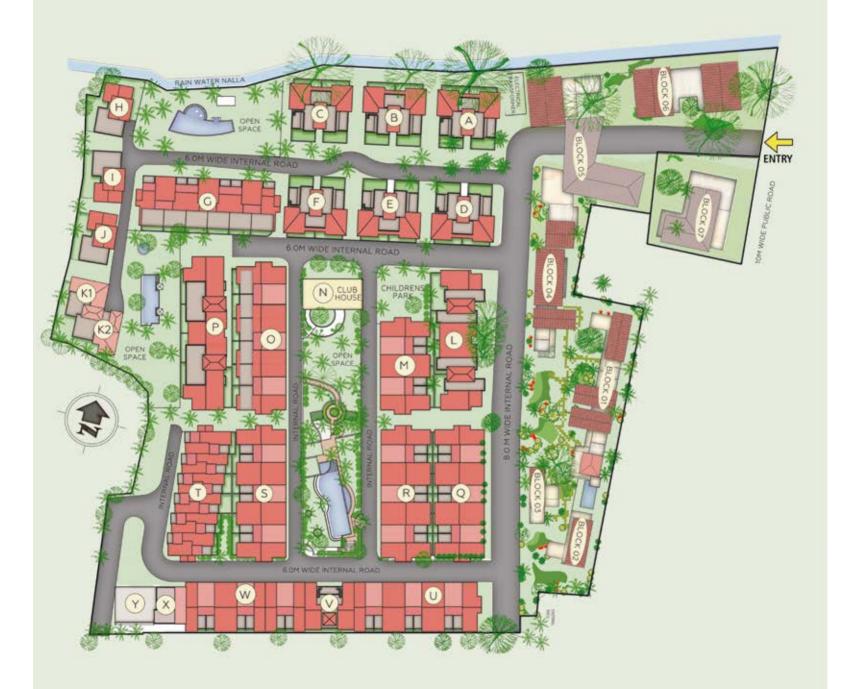

### Site and Unit Layouts

• Total Land area = 6 acres

• <u>Row House</u> Type 1 & 2 - Blocks M, O, Q, R, S, T, U, W Type 3 - Block G

• Club House = 750 sq.m.

• Kids Play area = 300 sq.m.

• Apartment 3BHK - Block P Type 2 & 3 - Block L Type 4 - Block P

• Apartment Type 1 - Blocks A, B, C, D, E, F

• Villa Blocks H, I, J, K, V, X, Y, Z

• Commercial space = 750 sq.m.

• Swimming pools = 5.0m x 20.0m each.

• Club House Block N