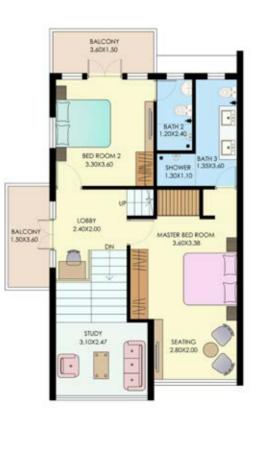

FIRST FLOOR PLAN

TERRACE FLOOR PLAN

CARPET AREA 125.00 Sq.m. SALEABLE AREA 165.00 sq.m