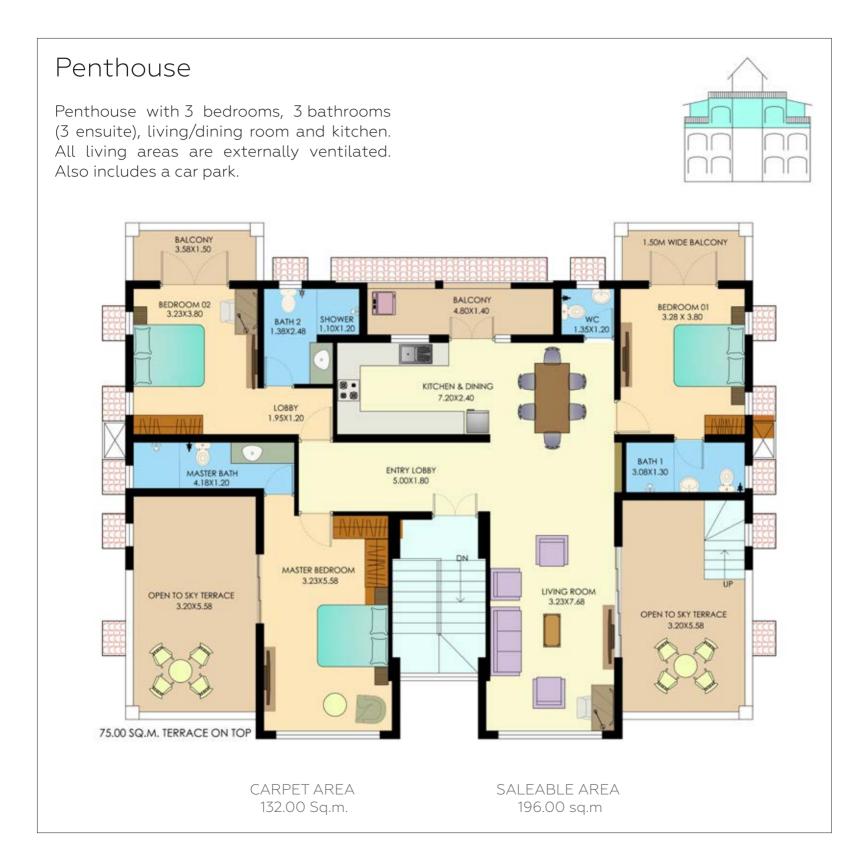

ite), living/dining room and kitchen. All living areas are externally ventilated. Also includes a car park.





Apartment with 2 bedrooms, 2 bathrooms (1 ensuite), living/dining room and kitchen. All living areas are externally ventilated. Also includes a car park.





CARPET AREA 81.00 Sq.m. SALEABLE AREA 100.00 sq.m

Apartment with 2 bedrooms, 2 bathrooms (1 ensuite), living/dining room and kitchen. All living areas are externally ventilated. Also includes a car park.





Apartment with 2 bedrooms, 2 bathrooms (1 ensuite), living/dining room and kitchen. All living areas are externally ventilated. Also includes a car park.





Apartment with 2 bedrooms, 2 bathrooms (1 ensuite), living/dining room and kitchen. All living areas are externally ventilated. Also includes a car park.







### Villa

At Verde we have designed a sub-gated area with unobstructed paddy field view. These area hosts five uber-luxurious independent villas, designed with great detail. Ideal for those looking for extra independent space and privacy with the added benefits of gated security and lifestyle. All villas have a 4 bedroom layout, having 4 bathrooms (all on-suite), living/dining room, study, family lounge, kitchen, terrace, private garden space at the back and two private car parks.















| SPECIFICATION SHEET - VERDE, VARCA - GOA |                                                                                                          |                                            |                                                      |
|------------------------------------------|