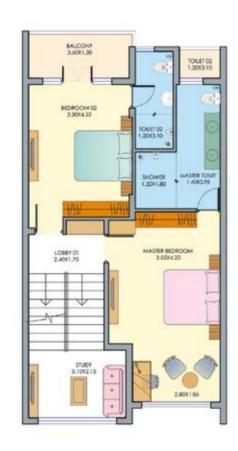

# Row House Type 1

Row House with 3 bedrooms, 3 bathrooms (2 ensuite), living/dining room and kitchen. Also includes a terrace, lounge, private garden space at the back and a private car park.

GROUND FLOOR PLAN

FIRST FLOOR PLAN

TERRACE FLOOR PLAN

CARPET AREA 125.00 Sq.m. SALEABLE AREA 165.00 sq.m