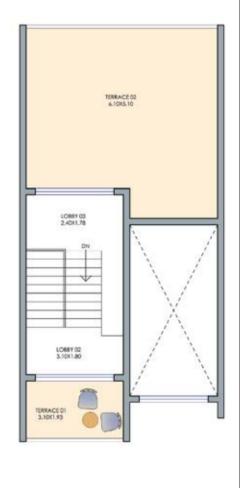

## Row House Type 3

TOLET

1.1002.5

LIVING/DINING 6.10X3.40

PARKING

3.1013.50

CO KITCHEN 2.00K3.70

Row House with 3 bedrooms, 3 bathrooms (2 ensuite), living/dining room and kitchen. Also includes a terrace, lounge, private garden space at the back and a private car park.

> AEDROOM 01 2.80X3.60

> > .

ENTRY LOBBY 2.80X1.40

BALCAD 2.80K1.40

.

GROUND FLOOR PLAN

FIRST FLOOR PLAN

TERRACE FLOOR PLAN

CARPET AREA 136.00 Sq.m. SALEABLE AREA 177.00 sq.m