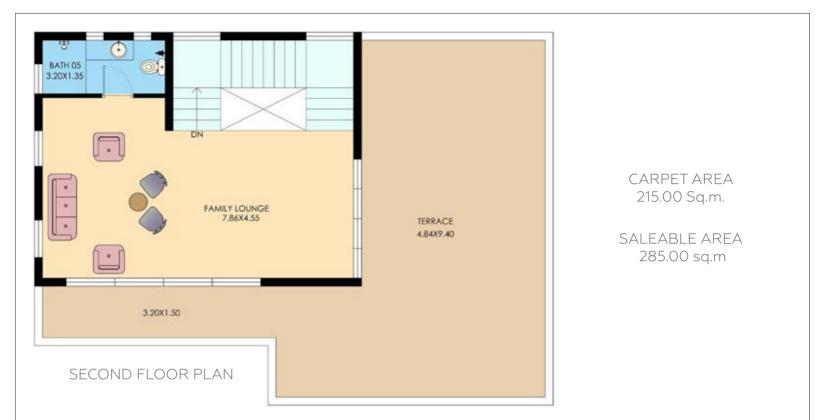

## Row House Type 3

TOLET

1.1002.5

LIVING/DINING 6.10X3.40

PARKING

3.1013.50

CO KITCHEN 2.00K3.70

Row House with 3 bedrooms, 3 bathrooms (2 ensuite), living/dining room and kitchen. Also includes a terrace, lounge, private garden space at the back and a private car park.

> AEDROOM 01 2.80X3.60

> > .

ENTRY LOBBY 2.80X1.40

BALCAD 2.80K1.40

.

GROUND FLOOR PLAN

FIRST FLOOR PLAN

TERRACE FLOOR PLAN

CARPET AREA 136.00 Sq.m. SALEABLE AREA 177.00 sq.m