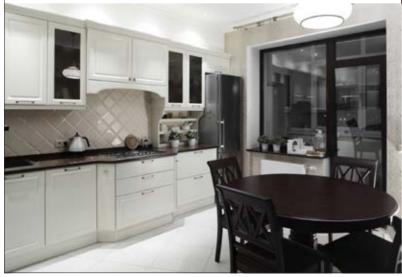

## Apartment 3 BHK

Apartment with 3 bedrooms, 3 bathrooms (2 ensuite), living/dining room and kitchen. All living areas are externally ventilated. Also includes a car park.

Apartment with 2 bedrooms, 2 bathrooms (1 ensuite), living/dining room and kitchen. All living areas are externally ventilated. Also includes a car park.

CARPET AREA 81.00 Sq.m. SALEABLE AREA 100.00 sq.m

Apartment with 2 bedrooms, 2 bathrooms (1 ensuite), living/dining room and kitchen. All living areas are externally ventilated. Also includes a car park.

Apartment with 2 bedrooms, 2 bathrooms (1 ensuite), living/dining room and kitchen. All living areas are externally ventilated. Also includes a car park.

Apartment with 2 bedrooms, 2 bathrooms (1 ensuite), living/dining room and kitchen. All living areas are externally ventilated. Also includes a car park.