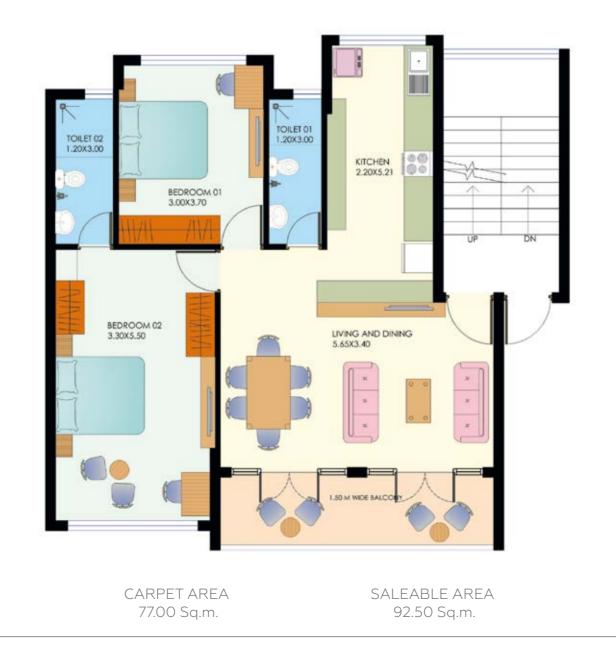

## Apartment 3 BHK

Apartment with 3 bedrooms, 3 bathrooms (2 ensuite), living/dining room and kitchen. All living areas are externally ventilated. Also includes a car park.

Apartment with 2 bedrooms, 2 bathrooms (1 ensuite), living/dining room and kitchen. All living areas are externally ventilated. Also includes a car park.

CARPET AREA 81.00 Sq.m. SALEABLE AREA 100.00 sq.m

Apartment with 2 bedrooms, 2 bathrooms (1 ensuite), living/dining room and kitchen. All living areas are externally ventilated. Also includes a car park.

Apartment with 2 bedrooms, 2 bathrooms (1 ensuite), living/dining room and kitchen. All living areas are externally ventilated. Also includes a car park.

Apartment with 2 bedrooms, 2 bathrooms (1 ensuite), living/dining room and kitchen. All living areas are externally ventilated. Also includes a car park.