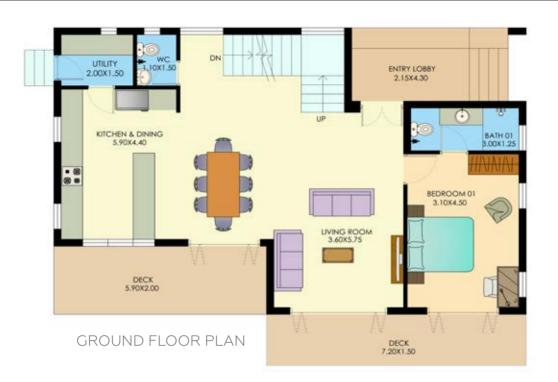

# Row House Type 1

Row House with 3 bedrooms, 3 bathrooms (2 ensuite), living/dining room and kitchen. Also includes a terrace, lounge, private garden space at the back and a private car park.

GROUND FLOOR PLAN