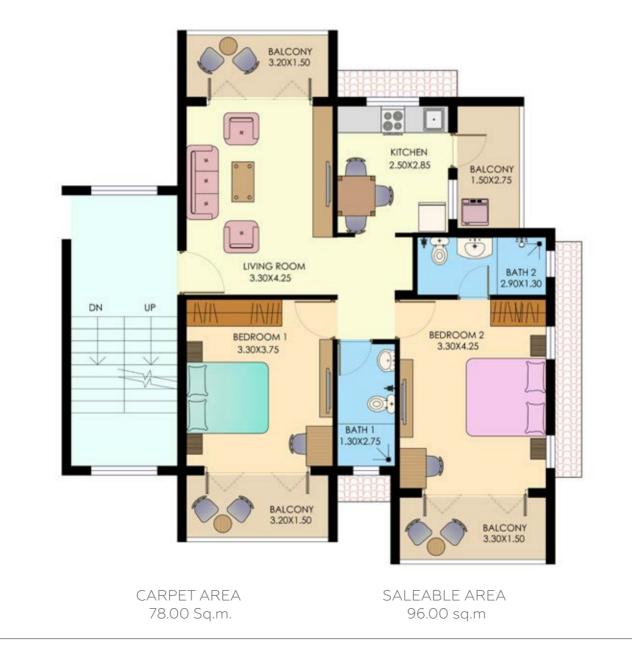

## Apartment 3 BHK

Apartment with 3 bedrooms, 3 bathrooms (2 ensuite), living/dining room and kitchen. All living areas are externally ventilated. Also includes a car park.

Apartment with 2 bedrooms, 2 bathrooms (1 ensuite), living/dining room and kitchen. All living areas are externally ventilated. Also includes a car park.

CARPET AREA 81.00 Sq.m. SALEABLE AREA 100.00 sq.m

Apartment with 2 bedrooms, 2 bathrooms (1 ensuite), living/dining room and kitchen. All living areas are externally ventilated. Also includes a car park.