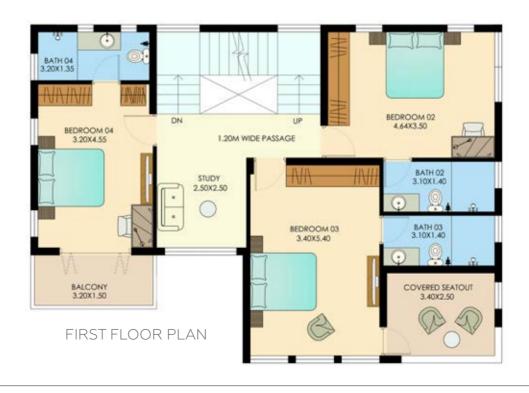

FIRST FLOOR PLAN

TERRACE FLOOR PLAN

CARPET AREA 125.00 Sq.m. SALEABLE AREA 165.00 sq.m