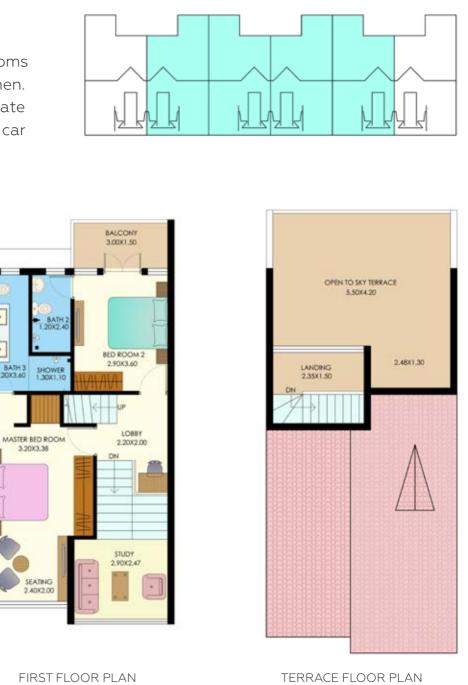

# Row House Type 1

Row House with 3 bedrooms, 3 bathrooms (2 ensuite), living/dining room and kitchen. Also includes a terrace, lounge, private garden space at the back and a private car park.

GROUND FLOOR PLAN

FIRST FLOOR PLAN

TERRACE FLOOR PLAN

CARPET AREA 125.00 Sq.m. SALEABLE AREA 165.00 sq.m